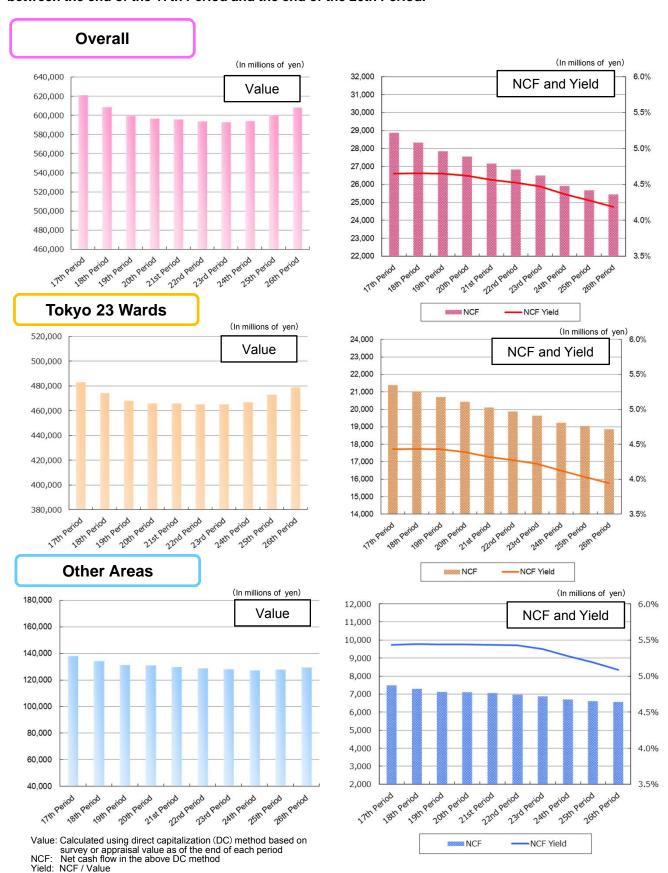

#### <Short-term Loans>

| Lender                                       | Borrowing Date | EOB    | Interest | Repayment I | Date (Period) |
|----------------------------------------------|----------------|--------|----------|-------------|---------------|
| Mizuho Bank, Ltd.                            | '14/01/07      | 2,000  | 0.2263   | '15/01/07   | 1 year        |
| The Daishi Bank, Ltd.                        | '14/01/07      | 1,500  | 0.2263   | '15/01/07   | 1 year        |
| Mitsubishi UFJ Trust and Banking Corporation | '14/01/07      | 1,500  | 0.2263   | '15/01/07   | 1 year        |
| The 77 Bank, Ltd.                            | '14/01/07      | 1,000  | 0.2263   | '15/01/07   | 1 year        |
| Mitsubishi UFJ Trust and Banking Corporation | '14/03/24      | 2,300  | 0.2263   | '15/03/24   | 1 year        |
| Mizuho Bank, Ltd.                            | '14/03/31      | 2,000  | 0.2163   | '15/03/31   | 1 year        |
| Mitsubishi UFJ Trust and Banking Corporation | '14/03/31      | 3,700  | 0.2163   | '15/03/31   | 1 year        |
| Sumitomo Mitsui Trust Bank, Limited          | '14/03/31      | 3,700  | 0.2163   | '15/03/31   | 1 year        |
| Mizuho Bank, Ltd.                            | '14/06/17      | 4,000  | 0.2163   | '15/03/17   | 9 months      |
| The Bank of Tokyo-Mitsubishi UFJ, Ltd.       | '14/06/17      | 4,000  | 0.2163   | '15/03/17   | 9 months      |
| The Daishi Bank, Ltd.                        | '14/06/17      | 1,000  | 0.2163   | '15/03/17   | 9 months      |
| The Gunma Bank, Ltd.                         | '14/06/17      | 1,000  | 0.2163   | '15/03/17   | 9 months      |
| Sumitomo Mitsui Trust Bank, Limited          | '14/09/02      | 3,800  | 0.1963   | 15/09/02    | 1 year        |
| Total                                        |                | 31,500 |          |             |               |