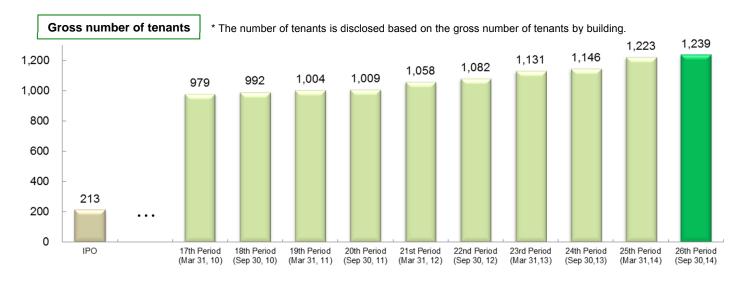

h the sponsor has a 50% or larger equity investment (including acquisition of a trust property in the trust beneficiary right in trust of real estate owned by SPC).
- (\*2) The additional shares of Saitama Urawa Building and Kanazawa Park Building and the share of Otemachi Financial City North Tower were acquired from the sponsors and unrelated companies, respectively; however, each deal was counted as one sponsor-related transaction, together with another acquisition of shares from sponsors, etc. on the same date.

## **Tenant Diversification and Changes in the Number of Tenants**

#### **Tenant Diversification**

63 properties as of September 30, 2014 Based on the leased space

\*Nippon Brunswick (land with leasehold interest) is not included.



## **Changes in the Number of Tenants**



# **Major Tenants and Ratios**

## **Major Tenants / Top 10**

#### 63 properties as of September 30, 2014 Based on the leased space

\*Nippon Brunswick (land with leasehold interest) is not included.

|      | 26th Perio                                            | od-end                                                    |                     |                               | 25th F | Period-end         | Leased              |
|------|-------------------------------------------------------|-----------------------------------------------------------|---------------------|-------------------------------|--------|--------------------|---------------------|
| Rank | Tenant                                                | Property                                                  | Leased<br