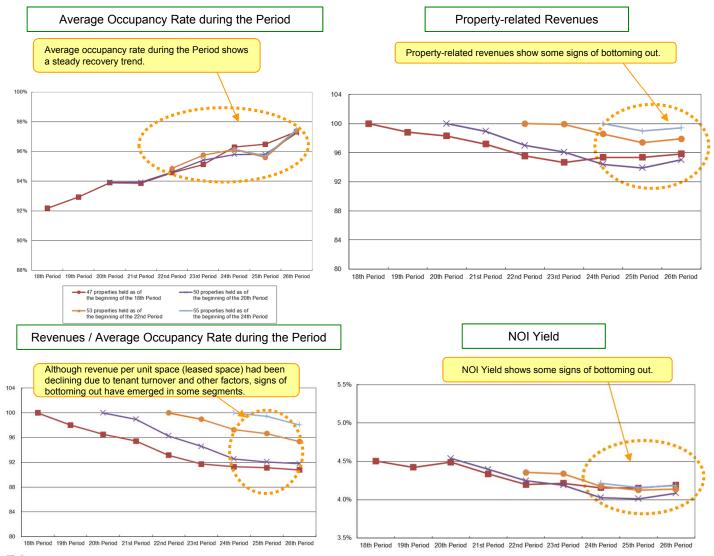

#### Trend in occupancy rate

• Occupancy rate at the end of 26th Period : 97.8% (at the end of 25th Period : 96.7%)