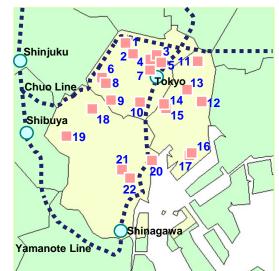

37,400 million Land: 6,825.77 m

Building: 49,037.51 m December 2007

# **Portfolio Map**

#### 3 Central Wards of Tokyo (Chiyoda/Chuo/Minato)

- 1 Genki Medical Plaza
- 2 Kitanomaru Square
- 3 MD Kanda Building
- 4 Kandabashi Park Building
- 5 Otemachi Financial City North Tower
- 6 Nibancho Garden
- 7 Mitsubishi UFJ Trust and Banking Building
- 8 Burex Kojimachi Building
- 9 Sanno Grand Building
- 10 Yurakucho Denki Building
- 11 Kodenmacho Shin-Nihonbashi Building
- 12 Kyodo Building (Kayabacho 2Chome)
- 13 Burex Kyobashi Building
- 14 Ginza Sanwa Building
- 15 Ryoshin Ginza East Mirror Building
- 16 Harumi Front
- 17 Harumi Center Building
- 18 Akasaka Park Building
- 19 Aoyama Crystal Building
- 20 Shiodome Building
- 21 Shiba 2Chome Daimon Building
- 22 Cosmo Kanasugibashi Building





Garden



As of September 30, 2014



### 23 Wards of Tokyo (excluding 3 Central Wards)



- 1 Shinwa Building
- 2 Tokyo Opera City Building
- **3 TIXTOWER UENO**
- 4 Higashi-Gotanda 1Chome Building
- 5 Osaki Front Tower
- 6 Omori-Eki Higashiguchi Building
- 7 Nippon Brunswick Building (Land with leasehold interest)
- 8 Yoyogi 1Chome Building
- 9 da Vinci Harajuku
- 10 Jingumae Media Square Building
- 11 Shibuya Cross Tower
- 12 Ebisu Neonato
- 13 Harmony Tower
- 14 Otsuka Higashi-Ikebukuro Building
- 15 Ikebukuro 2Chome Building
- 16 Ikebukuro YS Building





#### **Other Areas**

- 1 Hachioji First Square
- 2 Saitama Urawa Building
- 3 MM Park Building
- 4 Queen's Tower A
- 5 Kawasaki Isago Building
- 6 Musashi Kosugi STM Building
- 7 8-3 Square Kita Building
- 8 Jozenji Park Buildi