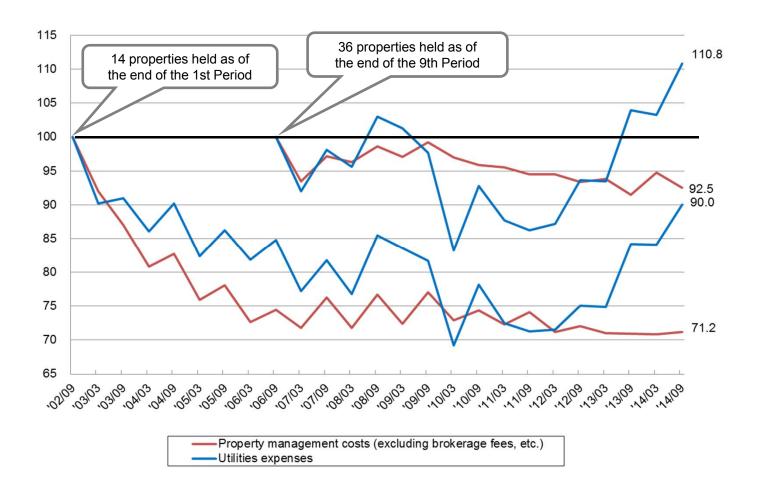

|

## Trend in Property Management Costs and Utilities Expenses

- Comparison of JRE's portfolio with constantly held shares of ownership in which no increase or decrease (including transfer) of shares has been seen since the ends of the 1st and the 9th Periods.
- The trend sets the property management costs and utilities expenses as of the ends of the1st and 9th Periods (the start of each trend) at 100

<sup>\*</sup> Brokerage fees, etc. are excluded from the property management costs.



Achieved steady cost reduction by reviewing the management system and renewing facilities

## Efforts to Strengthen Portfolio Competitiveness

#### Examples of Efforts taken for each Building to Strengthen Competitiveness

#### Disaster Countermeasures · Added Value Renovations · Environmental Measures

- Organize an emergency drill and AED training
- Stock emergency food and portable toilets
- Set up an MCA wireless communication system for emergency purposes at the asset management company and property management companies
- Install a Visual Sensor System for Earthquakes (Kitanomaru Square, Mitsubishi UFJ Trust, Harumi Front, Akasaka Park, Shibuya Cross Tower, and MM Park)
- Installation work of an outside oil tank (Akasaka Park)
- Air-conditioning renewal work (Nagoya Hirokoji)
- Repa