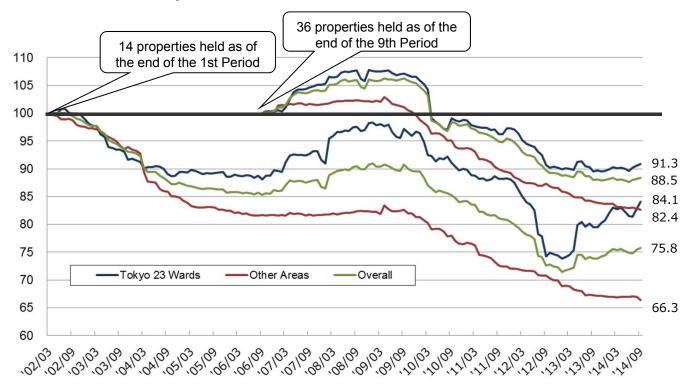

#### Trend in occupancy rate

• Occupancy rate at the end of 26th Period : 97.8% (at the end of 25th Period : 96.7%)