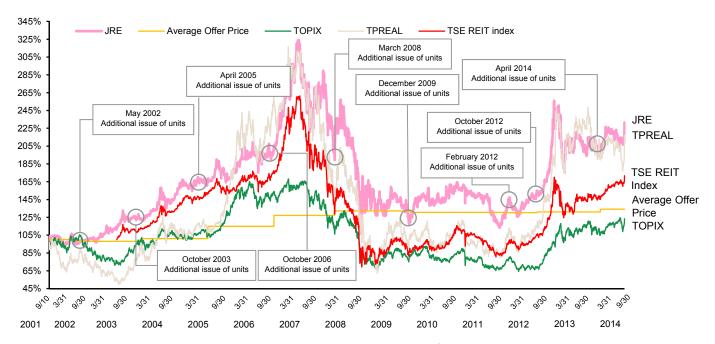

### **Diversification of Repayment Dates**

(As of the end of September 2014)

(In millions of yen)

|                                 | Apr 2014-<br>Mar 2015 | Apr 2015-<br>Mar 2016 | Apr 2016-<br>Mar 2017 | Apr 2017-<br>Mar 2018 | Apr 2018-<br>Mar 2019 | Apr 2019-<br>Mar 2020 | Apr 2020-<br>Mar 2021 | Apr 2021-<br>Mar 2022 | Apr 2022-<br>Mar 2023 |
|---------------------------------|-----------------------|-----------------------|-----------------------|-----------------------|-----------------------|-----------------------|-----------------------|-----------------------|-----------------------|
|                                 | (0.5year)             | (1.5years)            | (2.5years)            | (3.5years)            | (4.5years)            | (5.5years)            | (6.5years)            | (7.5years)            | (8.5years)            |
| Short-term Loans                | 27,700                | 3,800                 | 0                     | 0                     | 0                     | 0                     | 0                     | 0                     | 0                     |
| Long-term Loans                 | 5,050                 | 16,600                | 44,400                | 46,500                | 25,000                | 33,000                | 36,000                | 21,500                | 24,000                |
| Investment<br>Corporation Bonds | 0                     | 20,000                | 0                     | 0                     | 10,000                | 0                     | 0                     | 0                     | 0                     |
| Total                           | 32,750                | 40,400                | 44,400                | 46,500                | 35,000                | 33,000                | 36,000                | 21,500                | 24,000                |

| Apr 2025-<br>Mar 2026<br>(11.5years) | Total   |
|--------------------------------------|---------|
| 0                                    | 31,500  |
| 0                                    | 252,050 |
| 10,000                               | 40,000  |
| 10,000                               | 323,550 |

# **Image of JRE Growth**