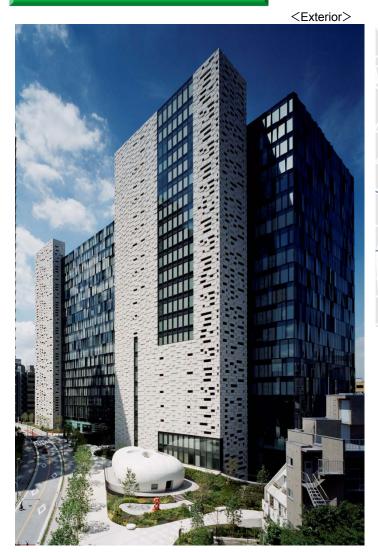

# Acquisition in the 27th Period (Tokyo 23 Wards)

### **Shinjuku Eastside Square**

#### Property Summary (as of October 1, 2014)

Location: 27-30, 6 Chome, Shinjuku, Shinjuku-ku, Tokyo
 Area: <Land> 25,320.28m <Building> 167,245.46m
 Structure: Steel-framed, reinforced concrete structure, flat roof

Above ground: 20 floors Below: 2 floors

Completion date : March 2012Type of ownership : Real Property

Land: Ownership (14/100 co-ownership of 1 lot:25,320.28m)
Building: Ownership (14/100 co-ownership of 1 building 167,245.46m)

■ Leasable space: 16,365m<sup>2</sup>

Occupancy rate: 88.7% \* Estimated rate will reach to 95.1% by March 31, 2015

# **Transaction Summary**

Seller : Shinjuku Rokuchome Special Purpose Company

Acquisition price: ¥23,100 million
 Appraisal value: ¥23,800 million

(as of September 1, 2014)

Acquisition date: October 1, 2014

# **Estimation of NOI and Depreciation**

**<Estimated NOI>** ¥ 1,019 million per year (Estimated under normal leasing operation)

**Estimated Depreciation**→ ¥ 264 million per year

(Estimated under normal leasing operation)