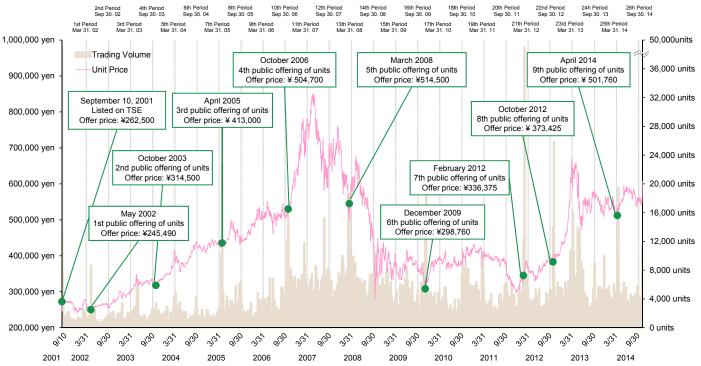

| Apr 2025-<br>Mar 2026<br>(11.5years) | Total   |
|--------------------------------------|---------|
| 0                                    | 31,500  |
| 0                                    | 252,050 |
| 10,000                               | 40,000  |
| 10,000                               | 323,550 |