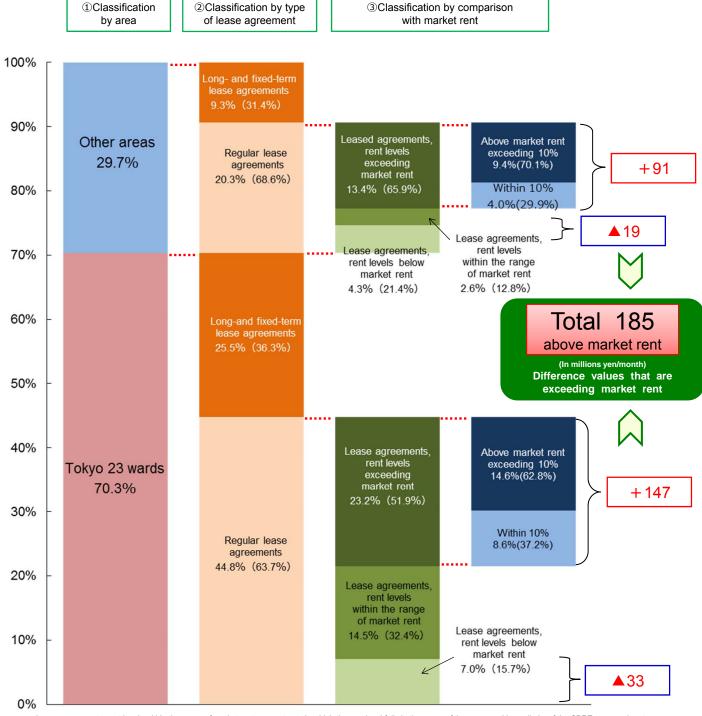

00<br>100 | 100<br>100<br>98<br>100<br>100<br>97<br>100<br>100<br>100<br>100<br>100 | 100<br>100<br>98<br>100<br>100<br>97<br>96<br>100<br>100<br>100<br>100<br>100 | 100<br>100<br>100<br>100<br>100<br>100<br>100<br>100<br>100<br>100 |

## **Comparison of Portfolio Rent vs Market Rent**

#### 63 properties held as of September 30, 2014

Monthly rent in the entire portfolio,

including common service charges: ¥4,135 million

\*Nippon Brunswick (land with leasehold interest) is not included.

- Percentages represent the share of the entire portfolio. The numbers in parenthesis show the percentage of the share classified in the previous step.
- Long-and fixed-term lease agreements are contracts in which revenues are promised for a period of one year or longer from the end of the 26th Period.



<sup>\*</sup>Lease agreements, rent levels within the range of market rent are contracts in which the rent level falls in the range of the upper and lower limits of the CBRE assessed rent. At the same time, lease agreements for special purposes, such as office space in the basement and machine rooms, etc., are included in this category.

# Summary of Debts for the 26th Period Ended September 30, 2014

#### Breakdown of short-term and long-term debts

(In millions of yen)

| Short-term loans                                | 31,500  |
|-------------------------------------------------|---------|
| Current portion of long-term loans              | 19,600  |
| Long-term loans (Variable interest)             | 0       |
| Long-term loans (Fixed interest)                | 232,450 |
| Total amo