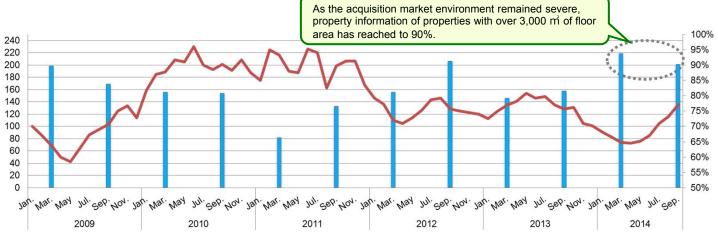

#### **Trend of Property Information**

- ●Line graph is based on an index calculated by obtaining the moving average for the amount of property-related information obtained over the past six months and assigning that moving average as of January 2009 as 100.
- •Bar graph shows property-related information at the end of periods regarding a ratio of the number of properties with over 3,000m of floor area to the number of properties obtained over the past six months.

Apr 2013- Mar 2014

| Area                    | 24th Period |     |     |     |     |     |       |     |     | 25  | Total | %   |     |       |       |        |
|-------------------------|-------------|-----|-----|-----|-----|-----|-------|-----|-----|-----|-------|-----|-----|-------|-------|--------|
| Alea                    | Apr         | May | Jun | Jul | Aug | Sep | Total | Oct | Nov | Dec | Jan   | Feb | Mar | Total | lotai | /0     |
| Tokyo Metropolitan Area | 19          | 22  | 9   | 9   | 7   | 6   | 72    | 10  | 9   | 8   | 4     | 4   | 2   | 37    | 109   | 67.3%  |
| Other Major Cities      | 0           | 13  | 4   | 4   | 6   | 4   | 31    | 11  | 5   | 2   | 1     | 2   | 1   | 22    | 53    | 32.7%  |
| Total                   | 19          | 35  | 13  | 13  | 13  | 10  | 103   | 21  | 14  | 10  | 5     | 6   | 3   | 59    | 162   | 100.0% |

Apr 2014- Sep 2015

| Area                    |     | 26th Period |     |     |     |     |       |        |  |  |  |
|-------------------------|-----|-------------|-----|-----|-----|-----|-------|--------|--|--|--|
| Alea                    | Apr | May         | Jun | Jul | Aug | Sep | Total | %      |  |  |  |
| Tokyo Metropolitan Area | 12  | 9           | 12  | 16  | 10  | 16  | 75    | 69.4%  |  |  |  |
| Other Major Cities      | 8   | 8           | 5   | 5   | 5   | 2   | 33    | 30.6%  |  |  |  |
| Total                   | 20  | 17          | 17  | 21  | 15  | 18  | 108   | 100.0% |  |  |  |

Property valued at ¥75 billion are under specific review (multiple properties)