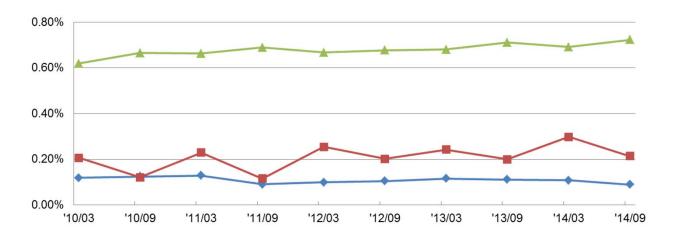

# **Trend in New Market Rent Level**

- With regard to the new rent data (Note 1) assessed by CBRE K.K. (CBRE), the trend shows the price as of June 30, 2014 set at 100.
- The assessment was made for 56 properties. 7 properties in unusual situations, including single-tenant leased properties, are excluded from the 63 properties (building) (Note 2) held in total as of September 30, 2014.

(Note 1) JRE requests CBRE to assess the new rent levels (between the range of upper and lower limits) regarding properties held by JRE (excluding properties in unusual situations, including single-tenant leased properties) on a semi-annual basis.