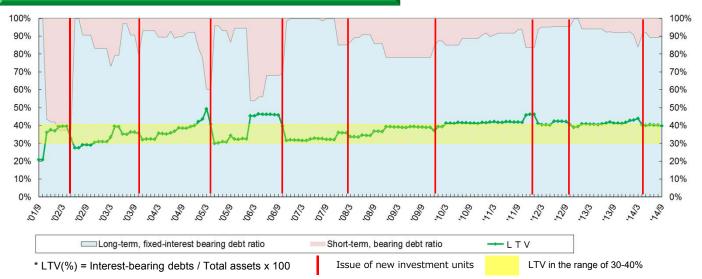

#### **Financial Condition**

Sound financial position (at the end of 26th Period)

LTV (Interest-bearing debts / Total assets) 39.8 %

Long-term, fixed-interest bearing debt ratio (Note 1)

90.3%

Weighted average interest rate

- (Note 1) Long-term, fixed-interest bearing debt ratio = (Long-term, fixed-interest loans + Investment corporation bonds [including current portion of Long-term,
- fixed-interest loans and Investment corporation bonds] ) / Total interest-bearing debts
  (Note 2) For acquisition of Shinjuku East, JRE procured ¥7,000 million in long-term loans and ¥13,000 million in short-term loans on October 1, 2014.
  Since then, JRE prepaid ¥13,000 million of existing short-term loans using ¥13,000 million procured in long-term syndicated loans, and refinanced ¥ 1,000 million of existing long-term loan. The bracketed figures as of November 17, 2014 reflect those finance activities. The bracketed figure of LTV is a rough estimation.
- JRE's credit ratings (at the end of 26th Period)