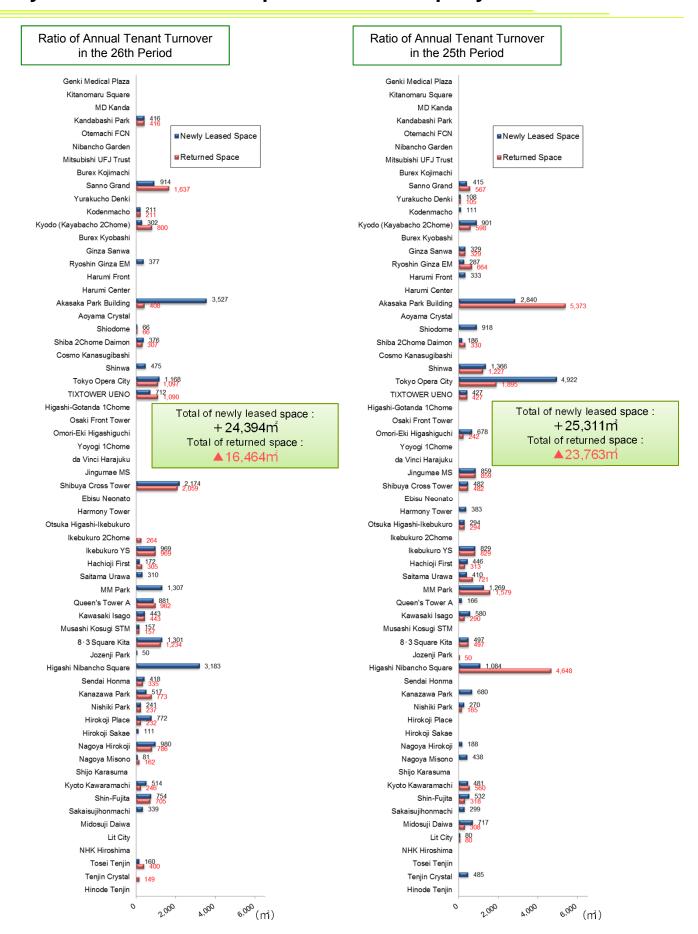

## **Factors in the Net Increase of Monthly Contract Rent**

- Net increase of monthly contract rent (including common service charges) and the rates of net increase (%) are shown in comparison with those of the end of the previous period (prior six months).
- · Data for residential portions are excluded.