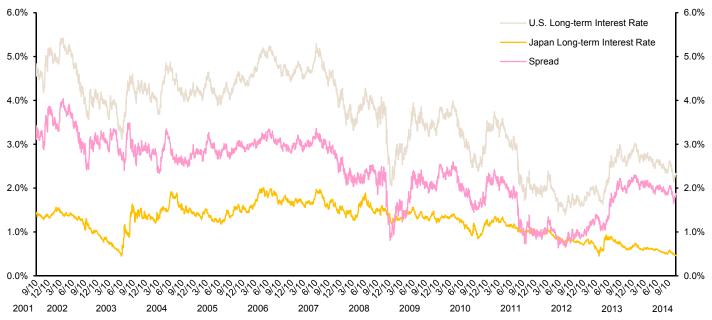

#### Market Environment and Growth Strategy (Image)

#### Boom period in economy and Internal-growth oriented operations real estate market **Internal Growth** ■ Improve the occupancy rate Strong corporate performance ■ Increase unit rent Growing needs for leased space expansion →Rise in asking rent and rents under renewed leases from tenants External Growth Rise in market occupancy rate Real Estate Price Careful acquisition of properties while avoiding Increase in market rent overheated competition in the market Lowering in expected yield of real estate Portfolio reshuffle to improve the quality of the portfolio Increase in real estate price **External-growth oriented operations** Recession period in economy and **Internal Growth** real estate market Maintain the occupancy rate Weak corporate performance ■ Maintain unit rent Cost saving trend among tenants →Restrain rent reduction requests from existing tenants Decline in market occupancy rate **External Growth** Decline in market rent Acquire excellent properties those are suitable for Rise in expected yield of real estate long-term investment with attractive yield Decline in real estate price Time