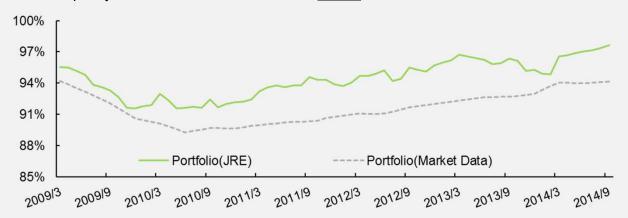

#### Trend in occupancy rate

• Occupancy rate at the end of 26th Period : 97.8% (at the end of 25th Period : 96.7%)

# **Trend in New Market Rent Level**

- With regard to the new rent data (Note 1) assessed by CBRE K.K. (CBRE), the trend shows the price as of June 30, 2014 set at 100.
- The assessment was made for 56 properties. 7 properties in unusual situations, including single-tenant leased properties, are excluded from the 63 properties (building) (Note 2) held in total as of September 30, 2014.