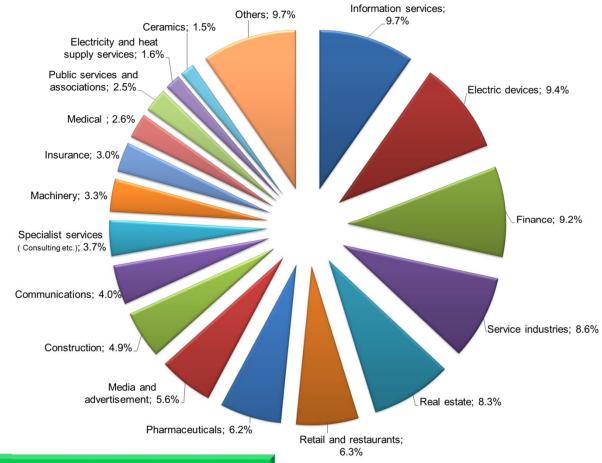

rance Company, Limited), and 2) SPC in which the sponsor has a 50% or larger equity investment (including acquisition of a trust property in the trust beneficiary right in trust of real estate owned by SPC).
- (\*2) The additional shares of Saitama Urawa Building and Kanazawa Park Building and the share of Otemachi Financial City North Tower were acquired from the sponsors and unrelated companies, respectively; however, each deal was counted as one sponsor-related transaction, together with another acquisition of shares from sponsors, etc. on the same date.

## **Tenant Diversification and Changes in the Number of Tenants**

#### **Tenant Diversification**

63 properties as of September 30, 2014 Based on the leased space

\*Nippon Brunswick (land with leasehold interest) is not included.



## **Changes in the Number of Tenants**



# **Major Tenants and Ratios**

## **Major Tenants / Top 10**

#### 63 properties as of September 30, 2014 Based on the leased space

\*Nippon Brunswick (land with leasehold interest) is not included.

|      | 26th Perio                                            | od-end                                                    |                     |                               | 25th F | Period-end         | Leased              |
|------|-------------------------------------------------------|-----------------------------------------------------------|---------------------|-------------------------------|--------|--------------------|---------------------|
| Rank | Tenant                                                | Property