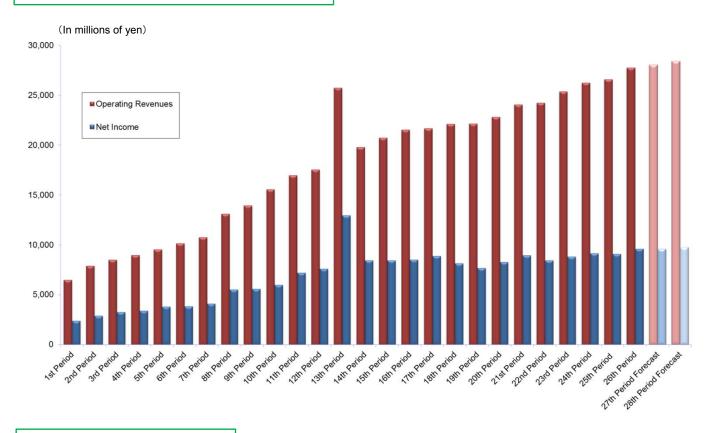

#### Trend in Operating Revenues and Net Income

Trend in Dividend per Unit

\* JRE implemented a 2-for-1 split of each investment unit as of January 1, 2014. Dividend per unit for the 1st through the 24th periods are taken the split into account.