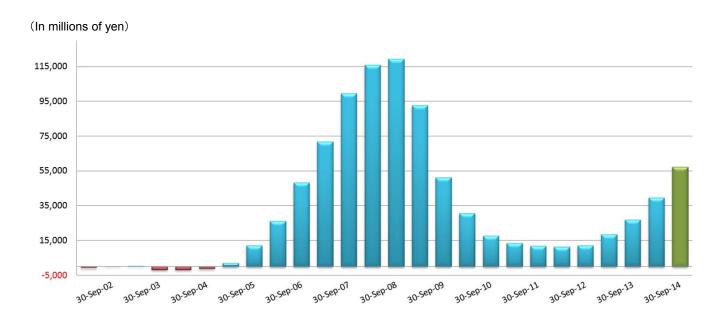

| 57,260                                                                                                                                                                                                                                                                                                                                              | 838,055                                                                                                                                                                                                                                                                                          |

## **Trend of Unrealized Gain or Loss**



#### (In millions of yen, except for per-unit data)

|                                             | Γ   | 1st Period    | 2nd Period    | 3rd Period    | 4th Period    | 5th Period    | 6th Period    | 7th Period    | 8th Period    | 9th Period    |
|---------------------------------------------|-----|---------------|---------------|---------------|---------------|---------------|---------------|---------------|---------------|---------------|
|                                             |     | 31-Mar-02     | 30-Sep-02     | 31-Mar-03     | 30-Sep-03     | 31-Mar-04     | 30-Sep-04     | 31-Mar-05     | 30-Sep-05     | 31-Mar-06     |
| Appraisal value at the end of period A      |     | 144,940       | 165,251       | 184,704       | 191,271       | 217,150       | 238,961       | 2