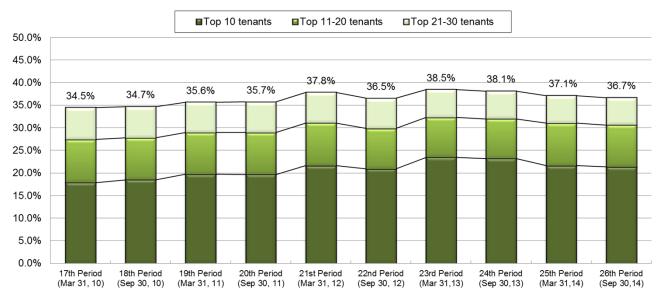

|    | Major Tenants and Ratios                                                                    | 49          |
|----|---------------------------------------------------------------------------------------------|-------------|
|    | Historical NOI Yield (Investment Yield)                                                     | 50          |
|    | Net Increase of Monthly Contract Rent                                                       | 51          |
|    | Newly Leased & Returned Space of Each Property                                              | 52          |
|    | <ul> <li>Status of Tenant Turnover (By Area and Rent Change)</li> </ul>                     | 53          |
|    | Trend of Rent Revision                                                                      | 54          |
|    | Changes in Average Rent Level                                                               | 55          |
|    | <ul> <li>Trend in Vacancy Rate (Comparison with Market Vacancy Rate)</li> </ul>             | 56          |
|    | <ul> <li>Portfolio List at the End of the 26th Period (Occupancy Rate, etc.)</li> </ul>     | 58          |
|    | <ul> <li>Portfolio List at the End of the 27th Period (Forecasted Occupancy Rate</li> </ul> | e, etc.) 59 |
|    | <ul> <li>Trend in Property Management Costs and Utilities Expenses</li> </ul>               | 60          |
|    | Efforts to Strengthen Portfolio Competitiveness                                             | 61          |
|    | <ul> <li>Past Record of Capital Expenditure and Repairing Expenses for</li> </ul>           |             |
|    | Renovation Work and Future Plan                                                             | 62 · 63     |
|    | <ul> <li>Details of Appraisal Values at the End of the 26th Period</li> </ul>               | 64          |
|    | <ul> <li>Historical Appraisal Values and NCF</li> </ul>                                     | 65          |
|    | <ul> <li>Portfolio Classification by Area and Floor Space</li> </ul>                        | 66          |
|    | <ul> <li>Portfolio Classification by Building Age and Location</li> </ul>                   | 67          |
|    | PML Values                                                                                  | 68 · 69     |
|    | <ul><li>Key Properties of JRE</li></ul>                                                     | 70 · 71     |
|    | Portfolio Map                                                                               | 72          |
| 3. | Appendix                                                                                    |             |
|    | Outline of Japan Real Estate Investment Corporation                                         | 74          |
|    | Compliance Structure                                                                        | 75          |
|    | <ul> <li>Structure and Past Record of Fees to Asset Management Company</li> </ul>           | 76 · 77     |
|    | <ul> <li>Unit Price Performance ① (After IPO)</li> </ul>                                    | 78          |
|    | <ul> <li>Unit Price Performance ② (From the 26th Period to Date)</li> </ul>                 | 79          |
|    | <ul> <li>Unit Price Performance ③ (Relative to Major Indices)</li> </ul>                    | 80          |
|    | <ul> <li>Interest Rate Comparison of Japan and U.S.</li> </ul>                              | 81          |
|    | Yield Spread Comparison                                                                     | 82          |
|    | J-REIT Market Trend                                                                         | 83          |
|    | <ul> <li>Introduction of JRE Website</li> </ul>                                             | 84          |
|    | <ul> <li>Disclaimer concerning Forecasts and Translation</li> </ul>                         | 85          |
|    |                                                                                             |             |