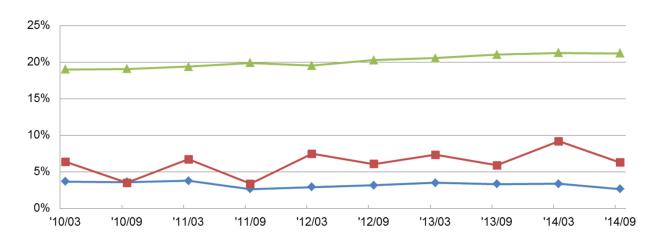

# **Trend in New Market Rent Level**

- With regard to the new rent data (Note 1) assessed by CBRE K.K. (CBRE), the trend shows the price as of June 30, 2014 set at 100.
- The assessment was made for 56 properties. 7 properties in unusual situations, including single-tenant leased properties, are excluded from the 63 properties (building) (Note 2) held in total as of September 30, 2014.

(Note 1) JRE requests CBRE to assess the new rent levels (between the range of upper and lower limits) regarding properties held by JRE (excluding properties in unusual situations, including single-tenant leased properties) on a semi-annual basis.