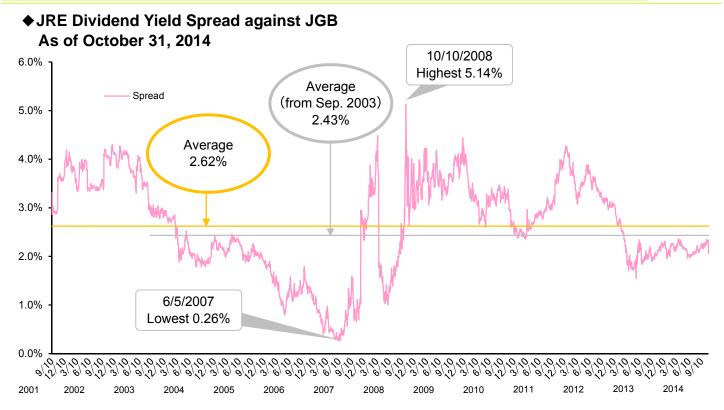

#### Boom period in economy and Internal-growth oriented operations real estate market **Internal Growth** ■ Improve the occupancy rate Strong corporate performance ■ Increase unit rent Growing needs for leased space expansion →Rise in asking rent and rents under renewed leases from tenants External Growth Rise in market occupancy rate Real Estate Price Careful acquisition of properties while avoiding Increase in market rent overheated competition in the market Lowering in expected yield of real estate Portfolio reshuffle to improve the quality of the portfolio Increase in real estate price **External-growth oriented operations** Recession period in economy and **Internal Growth** real estate market Maintain the occupancy rate Weak corporate performance ■ Maintain unit rent Cost saving trend among tenants →Restrain rent reduction requests from existing tenants Decline in market occupancy rate **External Growth** Decline in market rent Acquire excellent properties those are suitable for Rise in expected yield of real estate long-term investment with attractive yield Decline in real estate price Time