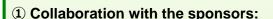

### **Diversification of Repayment Dates**

(As of the end of September 2014)

(In millions of yen)

|                                 | Apr 2014-<br>Mar 2015 | Apr 2015-<br>Mar 2016 | Apr 2016-<br>Mar 2017 | Apr 2017-<br>Mar 2018 | Apr 2018-<br>Mar 2019 | Apr 2019-<br>Mar 2020 | Apr 2020-<br>Mar 2021 | Apr 2021-<br>Mar 2022 | Apr 2022-<br>Mar 2023 |
|---------------------------------|-----------------------|-----------------------|-----------------------|-----------------------|-----------------------|-----------------------|-----------------------|-----------------------|-----------------------|
|                                 | (0.5year)             | (1.5years)            | (2.5years)            | (3.5years)            | (4.5years)            | (5.5years)            | (6.5years)            | (7.5years)            | (8.5years)            |
| Short-term Loans                | 27,700                | 3,800                 | 0                     | 0                     | 0                     | 0                     | 0                     | 0                     | 0                     |
| Long-term Loans                 | 5,050                 | 16,600                | 44,400                | 46,500                | 25,000                | 33,000                | 36,000                | 21,500                | 24,000                |
| Investment<br>Corporation Bonds | 0                     | 20,000                | 0                     | 0                     | 10,000                | 0                     | 0                     | 0                     | 0                     |
| Total                           | 32,750                | 40,400                | 44,400                | 46,500                | 35,000                | 33,000                | 36,000                | 21,500                | 24,000                |