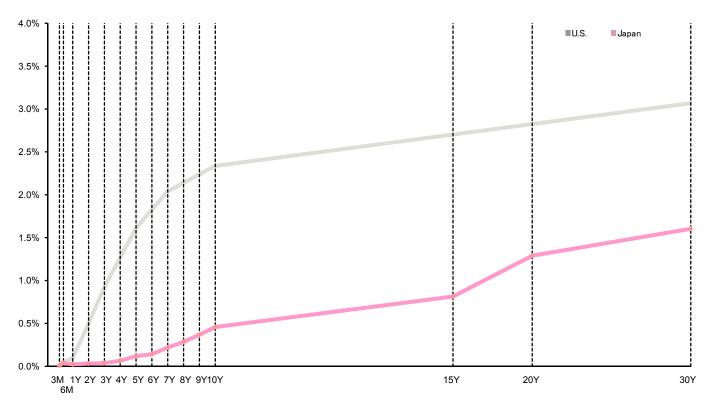

st the closing price on March 31, 2003.
- \* TPREAL (TOPIX Real Estate Index) is a weighted index designed to measure the performance of the real estate sector of the TOPIX index.
- \* Stock prices are based on the closing prices of each day.
- \* The stock price performance above is historical and not an indication of future performance.

#### **♦ Change in Long- and Short-term Interest Rates**



\* Long-term rate is based on 10-year JGB yield and short-term rate is based on 3-month LIBOR.

# Interest Rate Comparison of Japan and U.S.

### ♦ Long-term Interest Rate Comparison of Japan and U.S. (As of October 31, 2014)



<sup>\*</sup> Long-term interest rates are the yields of Japan and U.S.10-year Government Bonds.

# ♦ Yield Curve Comparison of Japan and U.S. (As of October 31, 2014)



<sup>\*</sup> Source: Bloomberg

<sup>\*</sup> Source: Bloomberg

# **Yield Spread Comparison**



<sup>\*</sup> Source: Bloomberg (dividend yield is based on forecasts)

# **◆TSE REIT Dividend Yield Spread against JGB**As of October 31, 2014



<sup>\*</sup> Source: Bloomberg (Calculated based on the dividend yield of TSE REIT index. Dividend yield is based on the actual performance.)

## **J-REIT Market Trend**

### ♦ J-REIT Market Capitalization and the Number of Listed J-REITs (As of October 31, 2014)



# ◆ Sector Breakdown by Market Capitalization (As of October 31, 2014)



- \* Source: Security registration statements, financial statements and websites of each J-REITs.
- \* "Complex" refers to J-REITs that invest in properties in two different sectors; "Diversified" refers to J-R