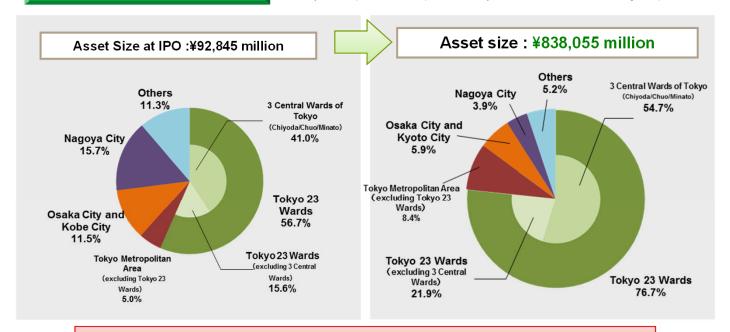

#### Strong pipelines of sponsors

The property acquisition price from sponsors (including introduction from sponsors) against total property acquisition price is:

*73.2*%