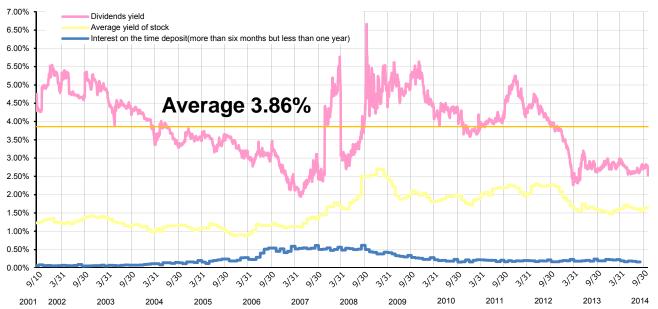

| Apr 2025-<br>Mar 2026<br>(11.5years) | Total   |
|--------------------------------------|---------|
| 0                                    | 31,500  |
| 0                                    | 252,050 |
| 10,000                               | 40,000  |
| 10,000                               | 323,550 |