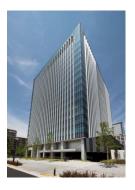

# Acquisition in the 27th Period (Tokyo 23 Wards)

### **Shinjuku Eastside Square**

#### Property Summary (as of October 1, 2014)

Location: 27-30, 6 Chome, Shinjuku, Shinjuku-ku, Tokyo
 Area: <Land> 25,320.28m <Building> 167,245.46m
 Structure: Steel-framed, reinforced concrete structure, flat roof

Above ground: 20 floors Below: 2 floors

Completion date : March 2012Type of ownership : Real Property

Land: Ownership (14/100 co-ownership of 1 lot:25,320.28m)
Building: Ownership (14/100 co-ownership of 1 building 167,245.46m)

■ Leasable space: 16,365m<sup>2</sup>

Occupancy rate: 88.7% \* Estimated rate will reach to 95.1% by March 31, 2015

# **Transaction Summary**

Seller : Shinjuku Rokuchome Special Purpose Company

Acquisition price: ¥23,100 million
 Appraisal value: ¥23,800 million

(as of September 1, 2014)

Acquisition date: October 1, 2014

# **Estimation of NOI and Depreciation**

**<Estimated NOI>** ¥ 1,019 million per year (Estimated under normal leasing operation)

**Estimated Depreciation**→ ¥ 264 million per year

(Estimated under normal leasing operation)