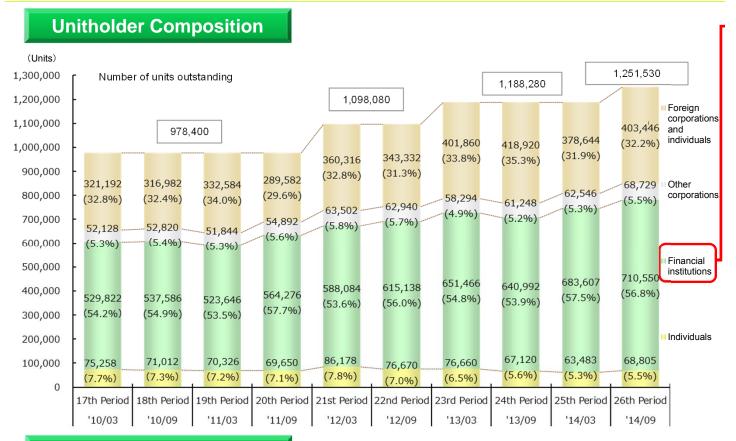

onal appraisers for the 1st Period through the 9th Period, or appraisal values determined by institutional appraisers for the 1st Period through the 9th Period, or appraisal values determined by institutional appraisers for the 1st Period through the 9th Period, or appraisal values determined by institutional appraisers for the 1st Period through the 9th Period, or appraisal values determined by institutional appraisers for the 1st Period through the 9th Period, or appraisal values determined by institutional appraisers for the 1st Period through the 9th Period through the 9th Period through the 9th Period through the 9

#### **Unitholder Data**

As JRE implemented a 2-for-1 split of each investment unit as of January 1, 2014, units outstanding refers to the amount as a Post-split basis.



#### **Top 10 Unitholders**

#### 26th Period

|    | Company                                                    | Units   | % of Total Units<br>Outstanding |    |
|----|------------------------------------------------------------|---------|---------------------------------|----|
| 1  | Japan Trustee Services Bank, Ltd. (Shintaku Acc.)          | 215,403 | 17.21%                          | 1  |
| 2  | Trust & Custody Services Bank, Ltd. (Toshin Acc.)          | 102,378 | 8.18%                           | 2  |
| 3  | The Master Trust Bank of Japan, Ltd. (Shintaku Acc.)       | 101,683 | 8.12%                           | 3  |
| 4  | The Nomura Trust and Banking Co., Ltd. (Toshin Acc.)       | 56,933  | 4.55%                           | 4  |
| 5  | STATE STREET BANK AND TRUST COMPANY 505223