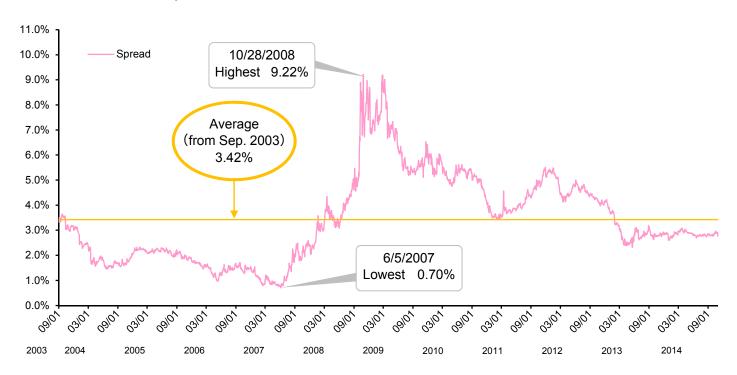

#### Boom period in economy and Internal-growth oriented operations real estate market **Internal Growth** ■ Improve the occupancy rate Strong corporate performance ■ Increase unit rent Growing needs for leased space expansion →Rise in asking rent and rents under renewed leases from tenants External Growth Rise in market occupancy rate Real Estate Price Careful acquisition of properties while avoiding Increase in market rent overheated competition in the market Lowering in expected yield of real estate Portfolio reshuffle to improve the quality of the portfolio Increase in real estate price **External-growth oriented operations** Recession period in economy and **Internal Growth** real estate market Maintain the occupancy rate Weak corporate performance ■ Maintain unit rent Cost saving trend among tenants →Restrain rent reduction requests from existing tenants Decline in market occupancy rate **External Growth** Decline in market rent Acquire excellent properties those are suitable for Rise in expected yield of real estate long-term investment with attractive yield Decline in real estate price Time