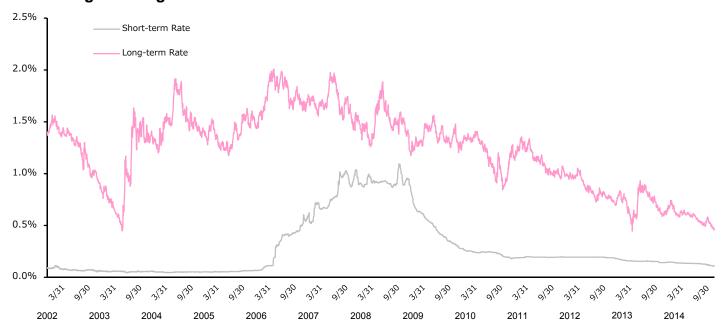

) show announcements of acquisition and transfer.



# Unit Price Performance 3 (Relative to Major Indices)

#### ♦ Unit Price Performance (as of October 31, 2014)



- \* Stock performance is measured based on the offer price of 262,500 yen (after the split) for JRE and the closing prices of 1,080.83 yen for TOPIX and 770.21 yen for TPREAL on September 7, 2001. The TSE REIT index is a ratio against the closing price on March 31, 2003.
- \* TPREAL (TOPIX Real Estate Index) is a weighted index designed to measure the performance of the real estate sector of the TOPIX index.
- \* Stock prices are based on the closing prices of each day.
- \* The stock price performance above is historical and not an indication of future performance.

#### **♦ Change in Long- and Short-term Interest Rates**



\* Long-term rate is based on 10-year JGB yield and short-term rate is based on 3-month LIBOR.

# Interest Rate Comparison of Japan and U.S.

### ♦ Long-term Interest Rate Comparison of Japan and U.S. (As of October 31, 2014)



<sup>\*</sup> Long-term interest rates are the yields of Japan and U.S.10-year Government Bonds.

# ♦ Yield Curve Comparison of Japan and U.S. (As of October 31, 2014)



<sup>\*</sup> Source: Bloomberg

<sup>\*</sup> Source: Bloomberg

# **Yield Spread Comparison**



<sup>\*</sup> Source: Bloomberg (dividend yield is based on forecasts)

# **◆TSE REIT Dividend Yield Spread against JGB**As of October 31, 2014



<sup>\*</sup> Source: Bloomberg (Calculated based on the dividend yield of TSE REIT index. Dividend yield is based on the actual performance.)

## **J-R