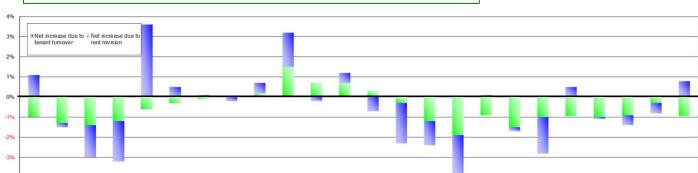

## **Factors in the Net Increase of Monthly Contract Rent**

- Net increase of monthly contract rent (including common service charges) and the rates of net increase (%) are shown in comparison with those of the end of the previous period (prior six months).
- · Data for residential portions are excluded.