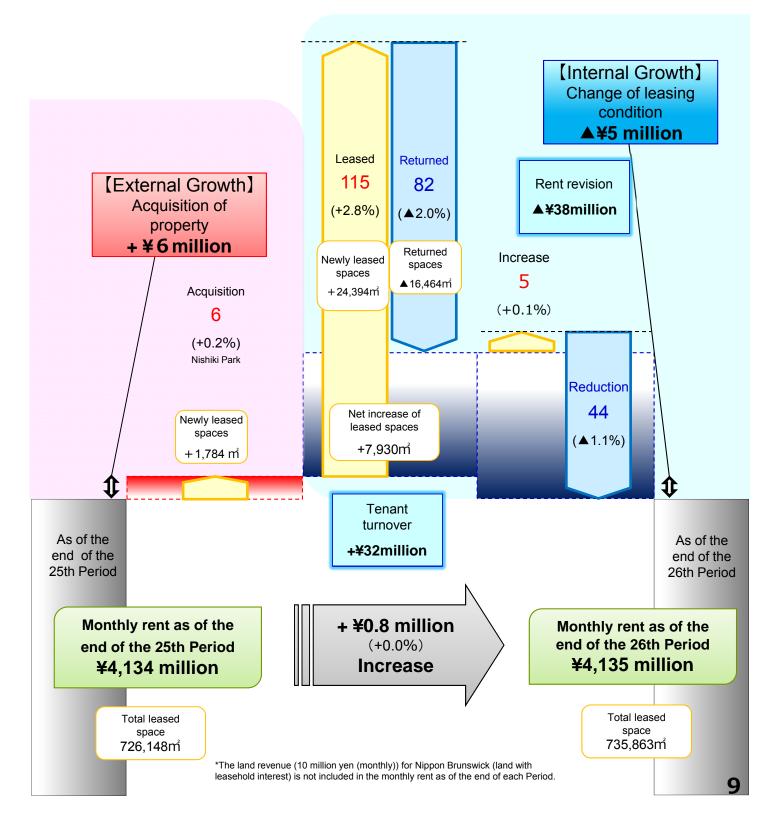

## **Factors in the Net Increase of Monthly Contract Rent**

- Net increase of monthly contract rent (including common service charges) and the rates of net increase (%) are shown in comparison with those of the end of the previous period (prior six months).
- · Data for residential portions are excluded.

(In millions of yen)