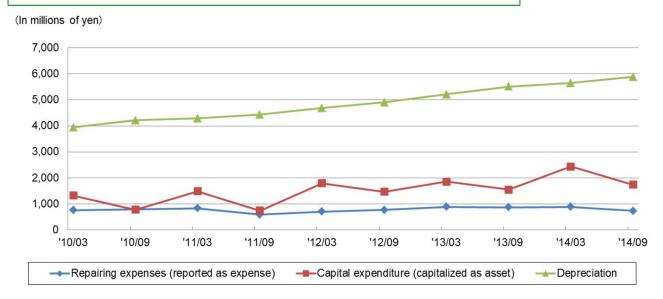

he transfer of development rights of floor area nor compensation for property transfer.

#### 5-year Plan for Capital Expenditure and Depreciation (Forecast)

(In 100 millions of yen)

|                                             | Apr 14-Mar 15 | Apr 15-Mar 16 | Apr 16-Mar 17 | Apr 17-Mar 18 | Apr 18-Mar 19 | Total |
|---------------------------------------------|---------------|---------------|---------------|---------------|---------------|-------|
| Capital expenditure (capitalized as asset ) | 51            | 46            | 48            | 50            | 50            | 245   |
| Depreciation                                | 118           | 118           | 119           | 118           | 117           | 590   |

### Repair work expenses, capital expenditure, depreciation (Actual)



#### Percentage of repair work expenses, capital expenditure, depreciation in total assets



#### Percentage of repair work expenses, capital expenditure, depreciation in property-related revenues



# Details of Appraisal Values at the End of the 26th Period

(In millions of yen)

|                                                 |                      | Appraisa        |                |                |                  |                      |                 | Appraisal '        | Value as o     | f the End o      | f Period             | (In millions of yer |          |                  |                | ons or yen)      |                      |
|-------------------------------------------------|----------------------|-----------------|----------------|----------------|----------