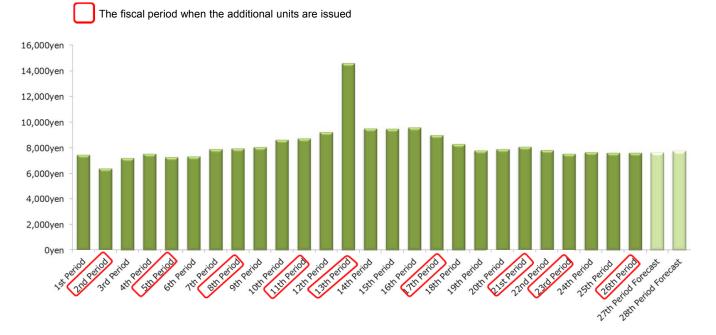

#### Trend in Operating Revenues and Net Income

Trend in Dividend per Unit

\* JRE implemented a 2-for-1 split of each investment unit as of January 1, 2014. Dividend per unit for the 1st through the 24th periods are taken the split into account.