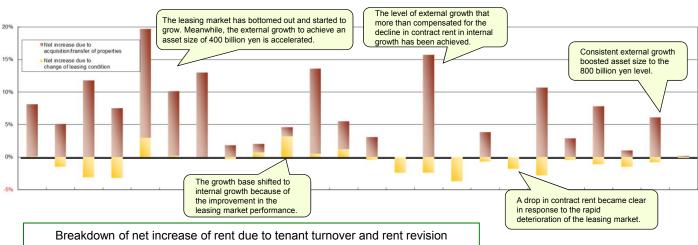

## **Factors in the Net Increase of Monthly Contract Rent**

- Net increase of monthly contract rent (including common service charges) and the rates of net increase (%) are shown in comparison with those of the end of the previous period (prior six months).
- · Data for residential portions are excluded.