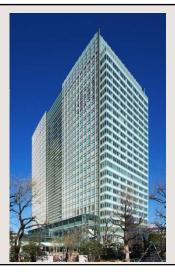

# Acquisition in the 27th Period (Tokyo 23 Wards)

### **Shinjuku Eastside Square**

#### Property Summary (as of October 1, 2014)

Location: 27-30, 6 Chome, Shinjuku, Shinjuku-ku, Tokyo
 Area: <Land> 25,320.28m <Building> 167,245.46m
 Structure: Steel-framed, reinforced concrete structure, flat roof

Above ground: 20 floors Below: 2 floors

Completion date : March 2012Type of ownership : Real Property

Land: Ownership (14/100 co-ownership of 1 lot:25,320.28m)
Building: Ownership (14/100 co-ownership of 1 building 167,245.46m)

■ Leasable space: 16,365m<sup>2</sup>

Occupancy rate: 88.7% \* Estimated rate will reach to 95.1% by March 31, 2015

# **Transaction Summary**

Seller : Shinjuku Rokuchome Special Purpose Company

Acquisition price: ¥23,100 million
 Appraisal value: ¥23,800 million

(as of September 1, 2014)

Acquisition date: October 1, 2014

# **Estimation of NOI and Depreciation**

**<Estimated NOI>** ¥ 1,019 million per year (Estimated under normal leasing operation)

**Estimated Depreciation**→ ¥ 264 million per year

(Estimated under normal leasing operation)