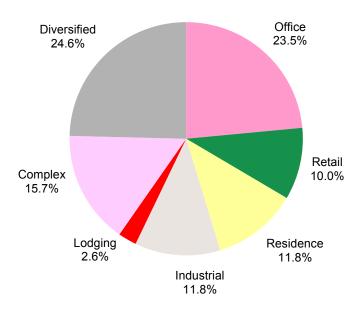

#### Current Portion of Long-term Loans/ Investment Corporation Bonds>

| Lender/Bond Name                             | Borrowing Date/<br>Issue Date | EOB    | Interest | Repayment / Ma | turity Date (Period) |  |  |  |  |  |  |
|----------------------------------------------|-------------------------------|--------|----------|----------------|----------------------|--|--|--|--|--|--|
| The Dai-ichi Life Insurance Company, Limited | '07/05/31                     | 5,000  | 1.86875  | '15/05/29      | 8 years              |  |  |  |  |  |  |
| Taiyo Life Insurance Company                 | '07/05/31                     | 1,500  | 1.86875  | '15/05/29      | 8 years              |  |  |  |  |  |  |
| The Development Bank of Japan Inc.           | '08/09/01                     | 2,000  | 1.65     | '15/09/01      | 7 years              |  |  |  |  |  |  |
| The Bank of Fukuoka, Ltd.                    | '10/03/24                     | 2,000  | 1.39875  | '15/03/24      | 5 years              |  |  |  |  |  |  |
| The Development Bank of Japan Inc. (*1)      | '10/03/24                     | 100    | 1.665    | '17/03/24      | 7 years              |  |  |  |  |  |  |
| 7th Investment Corporation Bond              | '10/04/23                     | 10,000 | 1.26     | 15/04/23       | 5 years              |  |  |  |  |  |  |
| The Hiroshima Bank, Ltd.                     | '10/06/14                     | 3,000  | 1.1875   | '15/06/15      | 5 years              |  |  |  |  |  |  |
| The Chugoku Bank, Ltd.                       | '10/06/15                     | 3,000  | 1.20875  | '15/06/15      | 5 years              |  |  |  |  |  |  |
| 8th Investment Corporation Bond              | '10/07/23                     | 10,000 | 1.05     | 15/07/23       | 5 years              |  |  |  |  |  |  |
| The Gunma Bank, Ltd.                         | '11/11/15                     | 1,000  | 0.615    | '14/11/17      | 3 years              |  |  |  |  |  |  |
| The Yamanashi Chuo Bank, Ltd.                | '11/12/15                     | 2,000  | 0.645    | '14/12/15      | 3 years              |  |  |  |  |  |  |
| Total                                        | ·                             | 39,600 |          |                |                      |  |  |  |  |  |  |