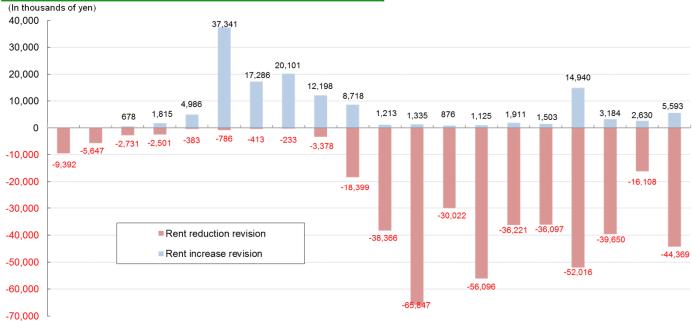

#### Rent

- · Status of rent revision during the 26th Period:
- Status of new rent assessed during the 26th Period:
  - \* Please refer to the page 10 for individual properties.

Net change in rent has decreased by ¥38 million at monthly rent base

For 21 properties among 63 properties held, assessed rents have risen compared to the preceding assessment