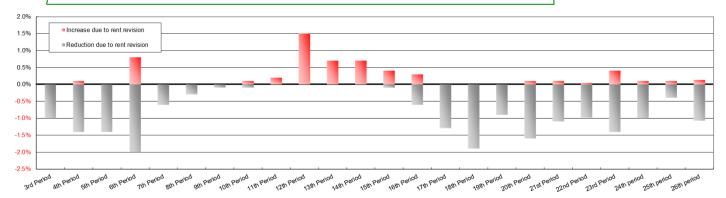

#### Rent

- · Status of rent revision during the 26th Period:
- Status of new rent assessed during the 26th Period:
  - \* Please refer to the page 10 for individual properties.

Net change in rent has decreased by ¥38 million at monthly rent base

For 21 properties among 63 properties held, assessed rents have risen compared to the preceding assessment