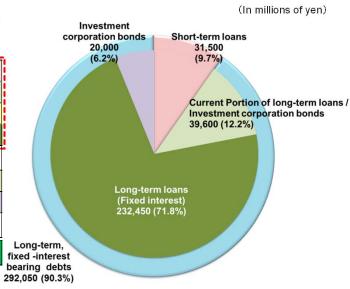

#### **Financial Condition**

Sound financial position (at the end of 26th Period)

LTV (Interest-bearing debts / Total assets) 39.8 %

Long-term, fixed-interest bearing debt ratio (Note 1)

90.3%

Weighted average interest rate

- (Note 1) Long-term, fixed-interest bearing debt ratio = (Long-term, fixed-interest loans + Investment corporation bonds [including current portion of Long-term,
- fixed-interest loans and Investment corporation bonds] ) / Total interest-bearing debts
  (Note 2) For acquisition of Shinjuku East, JRE procured ¥7,000 million in long-term loans and ¥13,000 million in short-term loans on October 1, 2014.
  Since then, JRE prepaid ¥13,000 million of existing short-term loans using ¥13,000 million procured in long-term syndicated loans, and refinanced ¥ 1,000 million of existing long-term loan. The bracketed figures as of November 17, 2014 reflect those finance activities. The bracketed figure of LTV is a rough estimation.
- JRE's credit ratings (at the end of 26th Period)