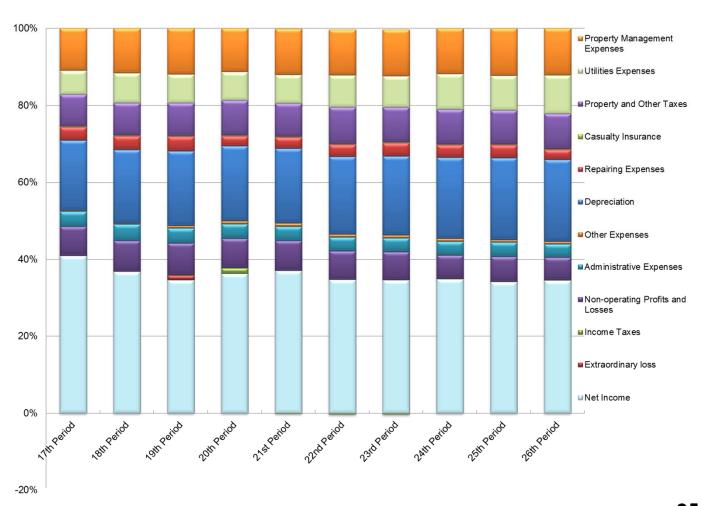

#### Trend in Operating Revenues and Net Income

Trend in Dividend per Unit

\* JRE implemented a 2-for-1 split of each investment unit as of January 1, 2014. Dividend per unit for the 1st through the 24th periods are taken the split into account.