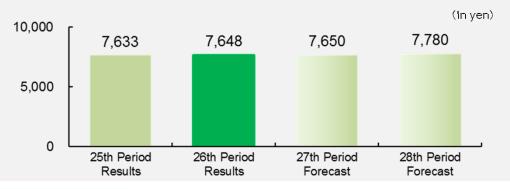

#### Operating results and forecasts

|                   | 25th Period     | 26th Period     | 27th Period     | 28th Period     |
|-------------------|-----------------|-----------------|-----------------|-----------------|
|                   | Results         | Results         | Forecast        | Forecast        |
| Operating Revenue | ¥26,582 million | ¥27,760 million | ¥28,070 million | ¥28,440 million |
| Operating Income  | ¥10,831 million | ¥11,255 million | ¥11,230 million | ¥11,340 million |
| Ordinary Income   | ¥9,083 million  | ¥9,582 million  | ¥9,580 million  | ¥9,750 million  |
| Net Income        | ¥9,070 million  | ¥9,572 million  | ¥9,570 million  | ¥9,740 million  |
| Dividend Per Unit | 7,633 yen       | 7,648 yen       | 7,650 yen       | 7,780 yen       |

# Financial Results for the 26th Period and Forecasts for the 27th and the 28th Periods

(In millions of yen [excluding items where the unit is specified])

|                                      |                                     | (In millions of y                   | en [excluding items whe             | re the unit is specified])          |
|--------------------------------------|-------------------------------------|-------------------------------------|-------------------------------------|-------------------------------------|
|                                      | 25th Period                         | 26th Period                         | 27th Period                         | 28th Period                         |
|                                      | Performance                         | Performance                         | Forecast                            | Forecast                            |
|                                      | (Mar 31, 2014)<br>Oct 2013-Mar 2014 | (Sep 30, 2014)<br>Apr 2014-Sep 2014 | (Mar 31, 2015)<br>Oct 2014-Mar 2015 | (Sep 30, 2015)<br>Apr 2015-Sep 2015 |
| Operating Revenues                   | 26,582                              | 27,760                              | 28,070                              | 28,440                              |
| (% change from the preceding period) | (+1.4%)                             | (+4.4%)                             | (+1.1%)                             | (+1.3%)                             |
| (variance from the initial forecast) | (+2.3%)                             | (+0.5%)                             | (+1.7%)                             |                                     |
| Initial Forecast                     | 25,980                              | 27,610                              | 27,600                              |                                     |
| Property-related Revenues            | 26,582                              | 27,760                              | 28,070                              | 28,440                              |
| (% change from the preceding period) | (+1.4%)                             | (+4.4%)                             | (+1.1%)                             | (+1.3%)                             |
| (variance from the initial forecast) | (+2.3%)                             | (+0.5%)                             | (+1.7%)                             |                                     |
| Initial Forecast                     | 25,980                              | 27,610                              | 27,600                              |                                     |
| Operating Income                     | 10,831                              | 11,255                              | 11,230                              | 11,340                              |
| (preceding period)                   | (10,781)                            | (10,831)                            | (11,255)                            | (11,230)                            |
| (% change from the preceding period) | (+0.5%)                             | (+3.9%)                             | (-0.2%)                             | (+1.0%)                             |
| (variance from the initial forecast) | (+0.6%)                             | (+0.5%)                             | (-0.1%)                             |                                     |
| Initial Forecast                     | 10,770                              | 11,200                              | 11,240                              |                                     |
| Ordinary Income                      | 9,083                               | 9,582                               | 9,580                               | 9,750                               |
| (% change from the preceding period) | (-0.7%)                             | (+5.5%)                             | (-0.0%)                             | (+1.8%)                             |
| (variance from the initial forecast) | (+0.7%)                             | (+0.6%)                             | (+0.0%)                             |                                     |
| Initial Forecast                     | 9,020                               | 9,530                               | 9,580                               |                                     |
| Net Income                           | 9,070                               | 9,572                               | 9,570                               | 9,740                               |
| (% change from the preceding period) | (-0.7%)                             | (+5.5%)                             | (-0.0%)                             | (+1.8%)                             |
| (variance from the initial forecast) | (+0.8%)                             | (+0.5%)                             | (+0.0%)                             |                                     |
| Initial Forecast                     | 9,000                               | 9,520                               | 9,570                               |                                     |
| Units Outstanding                    | 1,188,280 units                     | 1,251,530 units                     | 1,251,530 units                     | 1,251,530 units                     |
| Dividend per Unit                    | 7,633 yen                           | 7,648 yen                           | 7,650 yen                           | 7,780 yen                           |
| Total Assets                         | 817,130                             | 813,931                             | -                                   | -                                   |
| Net Assets                           | 405,355                             | 436,622                             | -                                   | -                                   |
| Total Liabilities                    | 411,774                             | 377,308                             | -                                   | -                                   |
| Interest-bearing Debts               | 358,900                             | 323,550                             | -                                   | -                                   |
| LTV                                  | 43.9%                               | 39.8%                               | -                                   | -                                   |
| Unit Price                           | 518,000 yen                         | 564,000 yen                         | -                                   | -                                   |
| Market Capitalization                | 615,529                             | 705,862                             | -                                   | -                                   |
| Number of Properties                 | 64                                  | 64                                  | 65                                  | 65                                  |
| Leasable Space                       | 750,956 m²                          | 752,723 m²                          | 769,085 m²                          | 769,085 m²                          |
| Occupancy Rate at Period-end         | 96.7%                               | 97.8%                               | 97.5%                               | -                                   |