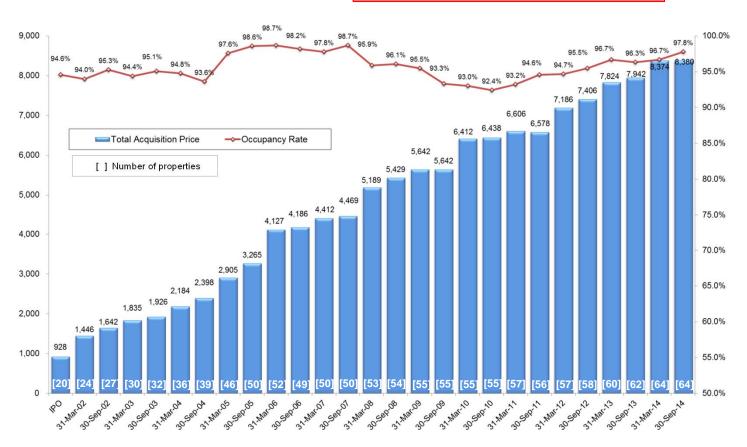

#### Strong pipelines of sponsors

The property acquisition price from sponsors (including introduction from sponsors) against total property acquisition price is:

*73.2*%