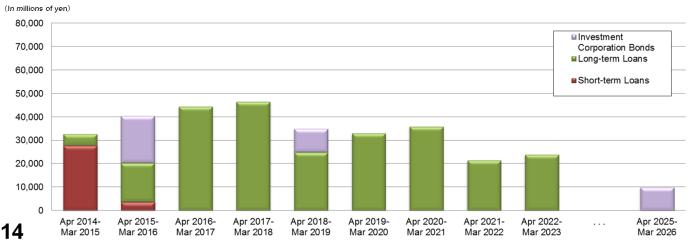

<br>Corporation Bonds | 0                     | 20,000                | 0                     | 0                     | 10,000                | 0                     | 0                     | 0                     | 0                     |
| Total                           | 32,750                | 40,400                | 44,400                | 46,500                | 35,000                | 33,000                | 36,000                | 21,500                | 24,000                |

| Apr 2025-<br>Mar 2026<br>(11.5years) | Total   |
|--------------------------------------|---------|
| 0                                    | 31,500  |
| 0                                    | 252,050 |
| 10,000                               | 40,000  |
| 10,000                               | 323,550 |



# **Image of JRE Growth**

#### Market Environment and Growth Strategy (Image)

#### Boom period in economy and Internal-growth oriented operations real estate market **Internal Growth** ■ Improve the occupancy rate Strong corporate performance ■ Increase unit rent Growing needs for leased space expansion →Rise in asking rent and rents under renewed leases from tenants External Growth Rise in market occupancy rate Real Estate Price Careful acquisition of properties while avoiding Increase in market rent overheated competition in the market Lowering in expected yield of real estate Portfolio reshuffle to improve the quality of the portfolio Increase in real estate price **External-growth oriented operations** Recession period in economy and **Internal Growth** real estate market Maintain