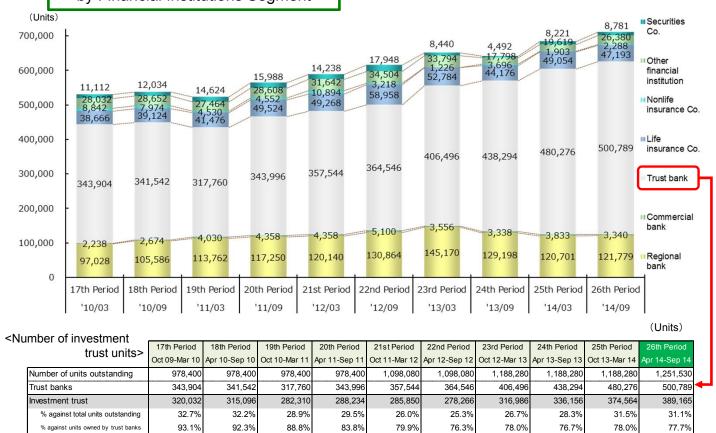

#### **Financial Condition**

Sound financial position (at the end of 26th Period)

LTV (Interest-bearing debts / Total assets) 39.8 %

Long-term, fixed-interest bearing debt ratio (Note 1)

90.3%

Weighted average interest rate

- (Note 1) Long-term, fixed-interest bearing debt ratio = (Long-term, fixed-interest loans + Investment corporation bonds [including current portion of Long-term,
- fixed-interest loans and Investment corporation bonds] ) / Total interest-bearing debts
  (Note 2) For acquisition of Shinjuku East, JRE procured ¥7,000 million in long-term loans and ¥13,000 million in short-term loans on October 1, 2014.
  Since then, JRE prepaid ¥13,000 million of existing short-term loans using ¥13,000 million procured in long-term syndicated loans, and refinanced ¥ 1,000 million of existing long-term loan. The bracketed figures as of November 17, 2014 reflect those finance activities. The bracketed figure of LTV is a rough estimation.
- JRE's credit ratings (at the end of 26th Period)