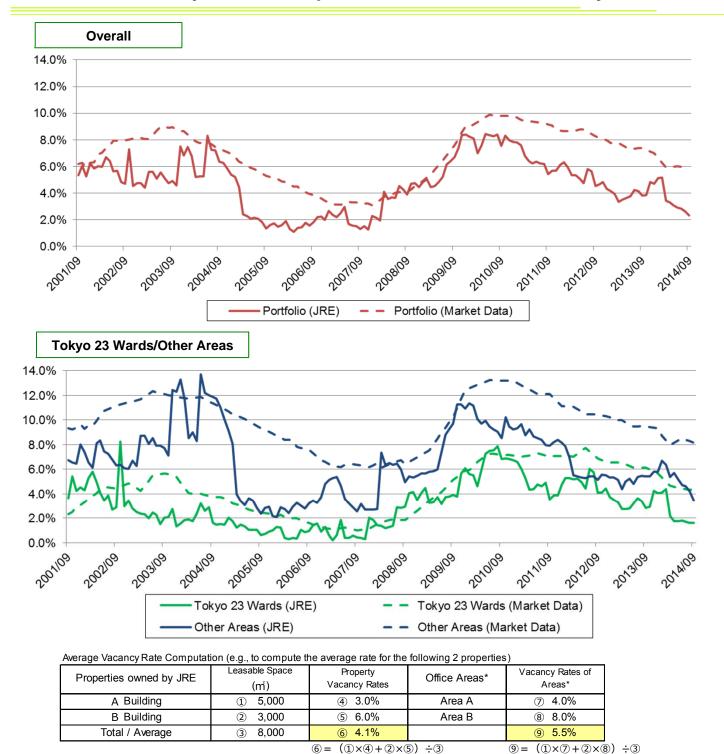

<sup>\*</sup>Lease agreements, rent levels within the range of market rent are contracts in which the rent level falls in the range of the upper and lower limits of the CBRE assessed rent. At the same time, lease agreements for special purposes, such as office space in the basement and machine rooms, etc., are included in this category.