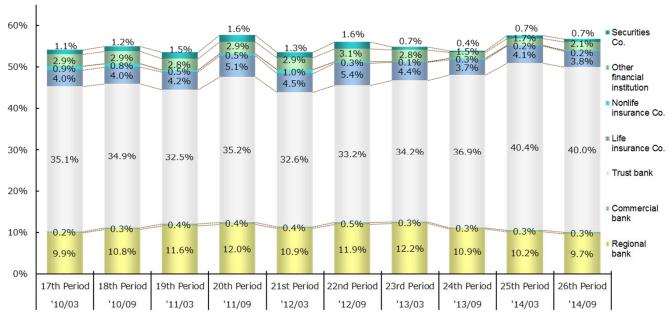

#### **Financial Condition**

Sound financial position (at the end of 26th Period)

LTV (Interest-bearing debts / Total assets) 39.8 %

Long-term, fixed-interest bearing debt ratio (Note 1)

90.3%

Weighted average interest rate

- (Note 1) Long-term, fixed-interest bearing debt ratio = (Long-term, fixed-interest loans + Investment corporation bonds [including current portion of Long-term,
- fixed-interest loans and Investment corporation bonds] ) / Total interest-bearing debts
  (Note 2) For acquisition of Shinjuku East, JRE procured ¥7,000 million in long-term loans and ¥13,000 million in short-term loans on October 1, 2014.
  Since then, JRE prepaid ¥13,000 million of existing short-term loans using ¥13,000 million procured in long-term syndicated loans, and refinanced ¥ 1,000 million of existing long-term loan. The bracketed figures as of November 17, 2014 reflect those finance activities. The bracketed figure of LTV is a rough estimation.
- JRE's credit ratings (at the end of 26th Period)