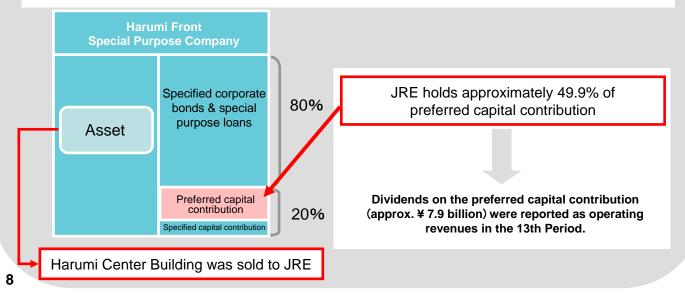

#### Property acquisition using a preferred capital contribution to a special purpose company

<Outline of the preferred capital contribution certificates acquisition (JRE was granted the preferential purchasing right for Harumi Center Building at the time of acquisition of the preferred capital contribution certificates)>

Acquired asset: Real estate-backed securities

Type of securities: Preferred capital contribution certificates
 Issuer: Harumi Front Special Purpose Company (TMK)

Acquisition dates: March 29, 2005; November 24, 2005; and November 24, 2006

Acquisition price (# of units):
 ¥1,270 million (25,400 units)

(about 49.9% of the total of 50,900 units of preferred capital contribution units)

Limit on preferential purchasing right: May 31, 2008

Musashi Kosugi STM Building (Acquisition date: Mar 25, 2008; Acquisition price: ¥4,000 million)

- Dividends on the preferred capital contribution from Harumi Front Special Purpose Company (SPC)
  - Dividends (approx. ¥ 7.9 billion) determined upon resolution made by the general meeting of members of SPC held on March 31, 2008 were reported as revenues.
- Property management
  - Occupancy rate at the end of the 13th Period was kept high at 95.9% (98.1% when excluding that of MM Park Building).
  - Increase in revenues as a result of the rent increase revision with existing tenants
- Financial condition
  - Public offering of units (33,000 units; Aggregate amount of issue price: approx. ¥ 32.9 billion)
  - LTV (Interest-bearing debt / Total assets) at the end of the 13th Period was 33.6%.
  - The Long-term, fixed-interest debt ratio (\*) stood at 87.0%.
    - (\*) Long-term, fixed-interest debt ratio = (Long-term, fixed-interest loans + Investment corporation bonds [including current portions of Long-term, fixed-interest loans and Investment corporation bonds]) / Total Interest-bearing debts
  - JRE's credit ratings: