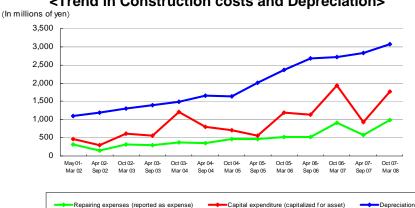

Acquired asset: Real estate-backed securities

Type of securities: Preferred capital contribution certificates
 Issuer: Harumi Front Special Purpose Company (TMK)

Acquisition dates: March 29, 2005; November 24, 2005; and November 24, 2006