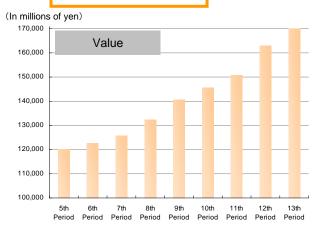

## ◆ Performance of property acquisition and transfer

(In millions of yen)

|             | At IPO  | 1st Period    | 2nd Period    | 3rd Period    | 4th Period    | 5th Period    | 6th Period    | 7th Period    | 8th Period    | 9th Period    | 10th Period   | 11th Period   | 12th Period   | 13th Period   | Total   |
|-------------|---------|---------------|---------------|---------------|---------------|---------------|---------------|---------------|---------------|---------------|---------------|---------------|---------------|---------------|---------|
|             | ~'01/09 | '01/10~'02/03 | '02/04~'02/09 | '02/10~'03/03 | '03/04~'03/09 | '03/10~'04/03 | '04/04~'04/09 | '04/10~'05/03 | '05/04~'05/09 | '05/10~'06/03 | '06/04~'06/09 | '06/10~'07/03 | '07/04~'07/09 | '07/10~'08/03 |         |
| Acquisition | 92,845  | 51,852        | 19,580        | 19,265        | 9,065         | 25,830        | 21,390        | 50,683        | 36,050        | 86,205        | 12,630        | 49,850        | 7,100         | 72,029        | 554,375 |
| Transfer    | _       | -             | -             | -             |               | _             | -             | _             | ı             | ı             | 7,003         | 41,900        | 1,770         | _             | 50,673  |

Achieved steady growth since IPO and established portfolio worth over ¥510 billion (total acquisition price) as of end of March, 2008