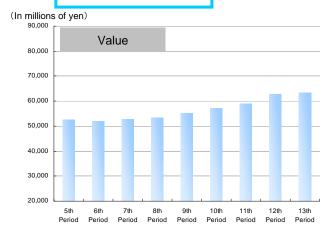

## ◆ Performance of property acquisition and transfer

(In millions of yen)

|             | At IPO  | 1st Period    | 2nd Period    | 3rd Period    | 4th Period    | 5th Period    | 6th Period    | 7th Period    | 8th Period    | 9th Period    | 10th Period   | 11th Period   | 12th Period   | 13th Period   | Total   |
|-------------|---------|---------------|---------------|---------------|---------------|---------------|---------------|---------------|---------------|---------------|---------------|---------------|---------------|---------------|---------|
|             | ~'01/09 | '01/10~'02/03 | '02/04~'02/09 | '02/10~'03/03 | '03/04~'03/09 | '03/10~'04/03 | '04/04~'04/09 | '04/10~'05/03 | '05/04~'05/09 | '05/10~'06/03 | '06/04~'06/09 | '06/10~'07/03 | '07/04~'07/09 | '07/10~'08/03 |         |
| Acquisition | 92,845  | 51,852        | 19,580        | 19,265        | 9,065         | 25,830        | 21,390        | 50,683        | 36,050        | 86,205        | 12,630        | 49,850        | 7,100         | 72,029        | 554,375 |
| Transfer    | _       | -             | -             | -             |               | _             | -             | _             | ı             | ı             | 7,003         | 41,900        | 1,770         | _             | 50,673  |

Achieved steady growth since IPO and established portfolio worth over ¥510 billion (total acquisition price) as of end of March, 2008