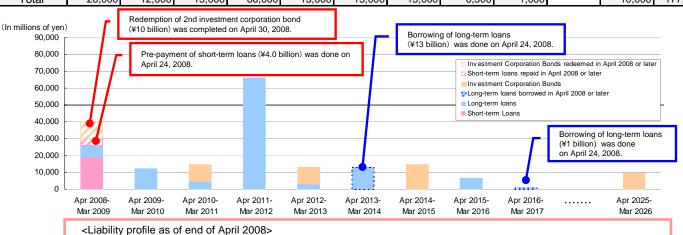

## **Summary of Debts**

#### 13th Period (as of March 31, 2008)

| <short-term loans=""></short-term> | (EOB: In millions of yen, Interest: %) |
|------------------------------------|----------------------------------------|
|                                    |                                        |

| Lender                                       | Borrowing Date | EOB    | Interest | Repayment Date (period |            |
|----------------------------------------------|----------------|--------|----------|------------------------|------------|
| Mizuho Corporate Bank, Ltd.                  | '08/03/24      | 4,500  | 0.9575   | '09/03/24              | (1 year)   |
| The Bank of Tokyo-Mitsubishi UFJ, Ltd.       | '08/03/24      | 4,500  | 0.9575   | '08/09/24              | (0.5 year) |
| Mitsubishi UFJ Trust and Banking Corporation | '08/03/24      | 4,000  | 0.9575   | '08/09/24              | (0.5 year) |
| The Sumitomo Trust & Banking, Co., Ltd.      | '08/03/24      | 4,000  | 0.9575   | '08/09/24              | (0.5 year) |
| Shinsei Bank, Limited.                       | '08/03/24      | 3,000  | 0.9575   | '09/03/24              | (1 year)   |
| The Gunma Bank, Ltd.                         | '08/03/24      | 1,000  | 0.9575   | '09/03/24              | (1 year)   |
| Shinkin Central Bank                         | '08/03/24      | 2,000  | 1.0083   | '09/03/24              | (1 year)   |
| Total                                        |                | 23,000 |          |                        |            |

#### Current Portion of Long-term Loans and Investment Corporation Bonds>

| Lender or Bond Name                        | Borrowing Date<br>or Issue Date | EOB    | Interest | Repayment Date<br>or Maturity Date (period) |           |
|--------------------------------------------|---------------------------------|--------|----------|---------------------------------------------|-----------|
| 2nd Investment Corporation Bond            | '03/04/30                       | 10,000 | 0.69     | '08/04/30                                   | (5 years) |
| The Iyo Bank, Ltd.                         | '04/03/24                       | 2,000  | 1.0575   | '09/03/24                                   | (5 years) |
| The Dai-ichi Mutual Life Insurance Company | '04/03/30                       | 5,000  | 1.015    | '09/03/30                                   | (5 years) |
| Total                                      |                                 | 17,000 |          |                                             |           |

#### <Long-term Loans>

| Lender                                                            | Borrowing Date | EOB    | Interest | Repayment Dat | te (period) |
|-------------------------------------------------------------------|----------------|--------|----------|---------------|-------------|
| Taiyo Life Insurance Company                                      | '04/03/30      | 2,000  | 1.47125  | '11/03/30     | (7 years)   |
| Mitsui Life Insurance Co., Ltd.                                   | '04/08/31      | 5,000  | 1.50125  | '11/08/31     | (7 years)   |
| Mitsui Life Insurance Co., Ltd.                                   | '04/10/29      | 2,000  | 1.55     | '12/10/29     | (8 years)   |
| National Mutual Insurance Federation of Agricultural Cooperatives | '04/11/01      | 5,000  | 1.33125  | '11/11/01     | (7 years)   |
| Mitsubishi UFJ Trust & Banking Corporation                        | '06/04/03      | 10,000 | 1.63     | '11/04/04     | (5 years)   |
| Mitsubishi UFJ Trust & Banking Corporation                        | '06/06/01      | 22,000 | 1.73     | '11/06/01     | (5 years)   |
| The Bank of Tokyo-Mitsubishi UFJ, Ltd.                            |                | 6,000  |          |               |             |
| Mizuho Corporate Bank, Ltd.                                       |                | 6,000  |          |               |             |
| The Sumitomo Trust & Banking Co., Ltd.                            | '06/06/23      | 5,200  | 1.65925  | '11/06/23     | (5 years)   |
| Mitsubishi UFJ Trust & Banking Corporation                        |                | 5,200  |          |               |             |
| Sompo Japan Insurance Inc.                                        |                | 1,600  |          |               |             |
| The Yamanashi Chuo Bank, Ltd.                                     | '06/12/15      | 2,000  | 1.2875   | '09/12/15     | (3 years)   |
| The Dai-ichi Mutual Life Insurance Company                        | '07/05/31      | 5,000  | 1.86875  | '15/05/29     | (8 years)   |
| Taiyo Life Insurance Company                                      | '07/05/31      | 1,500  | 1.86875  | '15/05/29     | (8 years)   |
| The Chugoku Bank, Ltd.                                            | '07/06/15      | 3,000  | 1.6225   | '10/06/15     | (3 years)   |
| The Bank of Fukuoka, Ltd.                                         | '07/08/31      | 1,000  | 1.49250  | '12/08/31     | (5 years)   |
| Resona Bank, Ltd.                                                 | '08/03/24      | 3,000  | 1.10625  | '10/03/24     | (2 years)   |
| The Chugoku Bank, Ltd.                                            | '08/03/24      | 2,000  | 1.10625  | '10/03/24     | (2 years)   |
| The Bank of Fukuoka, Ltd.                                         | '08/03/24      | 2,000  | 1.10625  | '10/03/24     | (2 years)   |
| The Hiroshima Bank, Ltd.                                          | '08/03/24      | 2,000  | 1.10625  | '10/03/24     | (2 years)   |
| The Hachijuni Bank, Ltd.                                          | '08/03/24      | 1,000  | 1.10625  | '10/03/24     | (2 years)   |
| Total                                                             |                | 92,500 |          |               |             |

#### Investment Corporation Bonds>

| Bond Name                       | Issue Date | EOB    | Interest | Maturity Date (period) |            |
|---------------------------------|------------|--------|----------|------------------------|------------|
| 3rd Investment Corporation Bond | '03/04/30  | 10,000 | 0.98     | '10/04/30              | (7 years)  |
| 4th Investment Corporation Bond | '05/09/29  | 10,000 | 2.56     | '25/09/29              | (20 years) |
| 5th Investment Corporation Bond | '07/06/18  | 10,000 | 1.67     | '12/06/18              | (5 years)  |
| 6th Investment Corporation Bond | '07/06/18  | 15,000 | 1.91     | '14/06/18              | (7 years)  |
| Total                           |            | 45,000 |          |                        |            |

#### Total amount of interest-bearing debts as of the 13th Period end

#### **177,500** million yen

The weighted average interest rate is 1.48% (0.96% for short-term loans, 0.83% for current portion of long-term loans and investment corporation bonds, and 1.65% for long-term interest-bearing debts) based on the amount of debt at the end of the period.

Average duration (as of the end of 13th Period) is 0.71 years (approximately 9 months) for short-term loans, 0.46 years (approximately 6 months) for current portion of long-term loans and investment corporation bonds, and 4.65 years (approximately 4 years and 8 months) for long-term interest-bearing debts.

Long-term, fixed-interest debt ratio: 87.0% (including current portion of long-term loans and investment corporation bonds)

Borrowing of long-term loans (¥14 billion) was done on April 24, 2008.

#### **Diversification of Repayment Dates**

(As of end of April, 2008)

(In millions of yen) Total 19,000 19,000 0 0 0 0 0 Short-term Loans ong-term Loans 7,000 12,000 5,000 66,000 3,000 13,000 6,500 1,000 113,500 45,000 10.000 10.000 0 15.000 0 10.000 0 proporation Bonds Total 26,000 12,000 15,000 66,000 13,000 13,000 15,000 6,500 1,000 10,000 177,500

<sup>\*</sup>Long-term, fixed-interest debt ratio = (Long-term, fixed-interest loans + Investment corporation bonds (including current portion of Long-term, fixed-interest loans and Investment corporation bonds)) / Total Interest-bearing debts