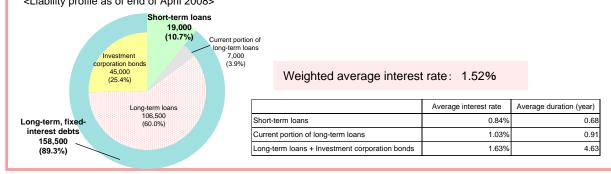

#### Total amount of interest-bearing debts as of the 13th Period end

#### **177,500** million yen

The weighted average interest rate is 1.48% (0.96% for short-term loans, 0.83% for current portion of long-term loans and investment corporation bonds, and 1.65% for long-term interest-bearing debts) based on the amount of debt at the end of the period.

Average duration (as of the end of 13th Period) is 0.71 years (approximately 9 months) for short-term loans, 0.46 years (approximately 6 months) for current portion of long-term loans and investment corporation bonds, and 4.65 years (approximately 4 years and 8 months) for long-term interest-bearing debts.

Long-term, fixed-interest debt ratio: 87.0% (including current portion of long-term loans and investment corporation bonds)

#### LTV (Interest-bearing Debt / Total Assets)

<sup>\*</sup>LTV(%) = Interest-bearing debt / Total assets x 100