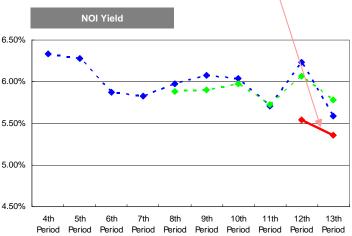

## **Improvement of Portfolio Quality**

#### In the 6.5 years following IPO, the quality of the portfolio has further improved.

Even after 6.5 years since IPO, overall building age is lower in the current portfolio.