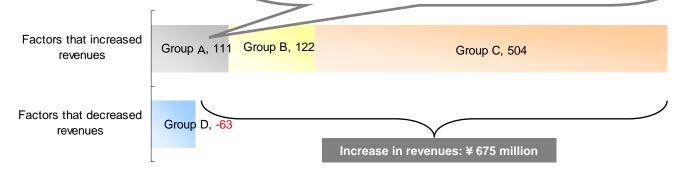

\* Including additional share acquisition (Properties put into operation during the 13th Period)

Asset Group D
Property transferred in the 12th
Period
(Kobe Itomachi)

|                                          |                                    |                                    | (In millio | ons of yen) |
|------------------------------------------|------------------------------------|------------------------------------|------------|-------------|
|                                          | 12th Period<br>(Apr 2007-Sep 2007) | 13th Period<br>(Oct 2007-Mar 2008) | Change     | % of Change |
| Property-related Revenues                | 17,132                             | 17,807                             | 675        | 3.9%        |
| Property-related Expenses*               | 7,894                              | 8,678                              | 783        | 9.9%        |
| Property-related Profits and Losses      | 9,237                              | 9,129                              | -107       | -1.2%       |
| NOI*                                     | 12,073                             | 12,197                             | 124        | 1.0%        |
| Occupancy Rate at End of Period          | 98.7%                              | 95.9%                              | -2.8%      |             |
| Average Occupancy Rate during the Period | 98.1%                              | 97.7%                              | -0.3%      |             |

|                                     | 12th Period<br>(Apr 2007-Sep 2007) |     | Change | %<br>of Change |
|-------------------------------------|------------------------------------|-----|--------|----------------|
| Property-related Renenues           | 195                                | 317 | 122    | 62.5%          |
| Property-related Expenses           | 98                                 | 162 | 63     | 63.8%          |
| Property-related Profits and Losses | 96                                 | 155 | 59     | 61.1%          |
| NOI                                 | 149                                | 235 | 85     | 57.2%          |

|                                     | 12th Period<br>(Apr 2007-Sep 2007) | 13th Period<br>(Oct 2007-Mar 2008) | Change | % of Change |
|-------------------------------------|------------------------------------|------------------------------------|--------|-------------|
| Property-related Renenues           | 311                                | 816                                | 504    | 162.1%      |
| Property-related Expenses           | 202                                | 522                                | 320    | 158.2%      |
| Property-related Profits and Losses | 108                                | 293                                | 184    | 169.4%      |
| NOI                                 | 168                                | 595                                | 427    | 253.5%      |

|                                     | 12th Period<br>(Apr 2007-Sep 2007) | 13th Period<br>(Oct 2007-Mar 2008) | Change | % of Change |
|-------------------------------------|------------------------------------|------------------------------------|--------|-------------|
| Property-related Renenues           | 63                                 | -                                  | -63    | -100.0%     |
| Property-related Expenses           | 38                                 | -                                  | -38    | -100.0%     |
| Property-related Profits and Losses | 24                                 | -                                  | -24    | -100.0%     |
| NOI                                 | 32                                 | -                                  | -32    | -100.0%     |