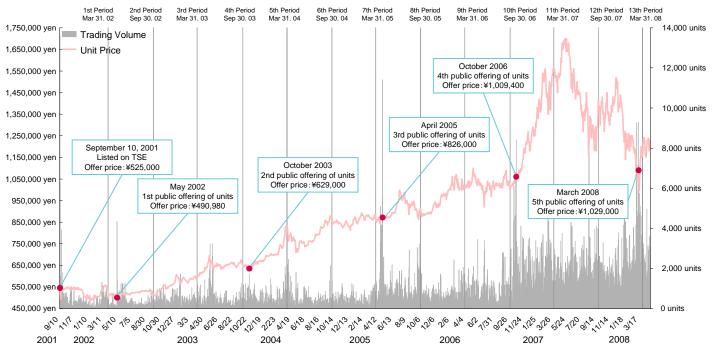

#### **Summary of the 5th Public Offering of Units**

Number of units issued : 33,000 units

(# of units outstanding after the offering: 443,000 units)

Offer price : ¥ 1,029,000 per unit

Aggregate amount of offer price : ¥ 33,957,000,000
 Issue price : ¥ 997,500 per unit

Aggregate amount of issue price : 👍 32,917,500,000

Launch date : February 21, 2008

Price determination date : March 5, 2008Payment date : March 12, 2008

#### **Change in the Offer Prices and Per Unit Capital Contributions**

<sup>\*</sup> The amounts represent the offer prices and per unit capital contributions. The offer prices represent those at the time of new unit issuance; the same prices are presented until the next public offerings of new units.

#### **Performance of Unit Price and Offer Price**