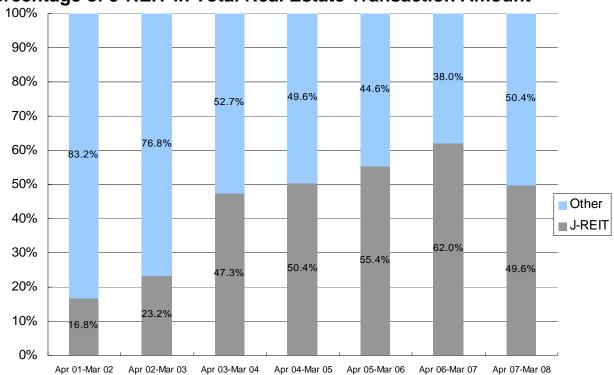

by analyzing a 200-trading-day sample of closing prices.

\* Source: Bloomberg

# MEMO

## **J-REIT Market**



# ◆J-REIT Market Capitalization and the Number of Listed J-REITs (as of April 30, 2008)



#### ◆Sector Breakdown by Market Capitalization (as of April 30, 2008)



<sup>\*</sup> Source: Security registration statements, financial statements and websites of each J-REIT.

<sup>\* &</sup>quot;Complex" refers to J-REITs that invest in properties in two different sectors; "Diversified" refers to J-REITs that invest in properties in three sectors or more.

## **Real Estate Market**



#### ♦ Historical Real Estate Transaction Amount



\*Source: Created by STB Research Institute, using TD-net of Tokyo Stock Exchange

### ◆Percentage of J-REIT in Total Real Estate Transaction Amount



\*Source: Created by STB Research Institute, using TD-net of Tokyo Stock Exchange

# **Office Building Leasing Market**



# Comparison of Office Market in Japan Net Leasable Space (thousand m<sup>2</sup>)





## Office Market of Tokyo Central 5 Wards Net Leasable Space (thousand m<sup>2</sup>)



\* Source: "Real Estate White Book 2006," Ikoma Data Service System (IDSS)

## Office Building Market in Tokyo



<sup>\*</sup> Source: "Real Estate White Book 2007," Ikoma Data Service System (IDSS)

<sup>\*</sup> Supply shows total floor areas of buildings with 10,000 tsubo and more.

## **Introduction of JRE Website**



JRE Website http://www.j-re.co.jp/english/



Back issues

■ Inquiry ■ Disclaimer ■ Site Map

Copyright (C) 2006 Japan Real Estate Investment Corporation All Rights Reserve