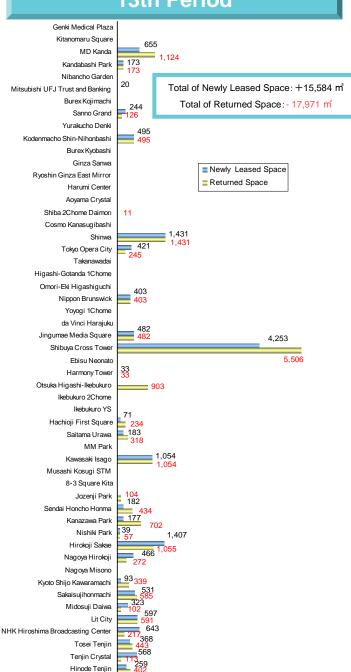

## Factors that brought changes in property-related revenues

(In millions of yen)

| Property Name                    | 12th Period | 13th Period | Change | % of Increase in Revenue |
|----------------------------------|-------------|-------------|--------|--------------------------|
| Yoyogi 1Chome                    | 344         | 414         | 69     | 20.3                     |
| Sanno Grand                      | 1,006       | 1,047       | 41     | 4.2                      |
| Tokyo Opera City                 | 500         | 527         | 26     | 5.3                      |
| Nagoya Hirokoji                  | 712         | 735         | 23     | 3.3                      |
| Mitsubishi UFJ Trust and Banking | 979         | 996         | 16     | 1.7                      |
| Shibuya Cross Tower              | 1,552       | 1,425       | -126   | -8.2                     |
| Jingumae Media Square            | 381         | 370         | -10    | -2.7                     |
| MD Kanda                         | 363         | 353         | -10    | -2.8                     |
| Shinwa                           | 274         | 266         | -8     | -2.9                     |
| Lit City                         | 305         | 297         | -7     | -2.6                     |