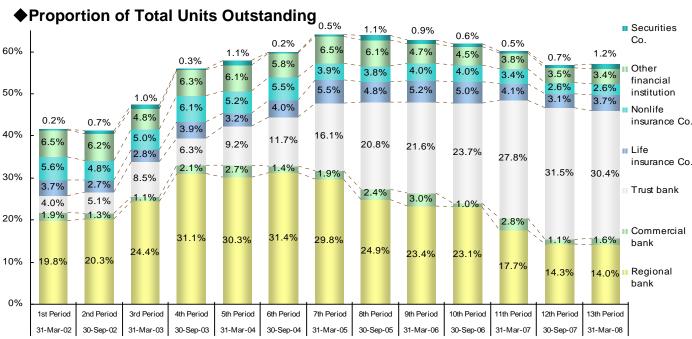

## **Unitholder Data**

## **Top 10 Unitholders**

## Number of Unitholders by Sector

|                                      | 13th P<br>(Mar-<br>Unitholders |        | 12th P<br>(Sep-<br>Unitholders |        |
|--------------------------------------|--------------------------------|--------|--------------------------------|--------|
| Individuals                          | 12,648                         | 93.5%  |                                | 93.6%  |
| Financial institutions               | 193                            | 1.4%   | 201                            | 1.6%   |
| Other corporations                   | 330                            | 2.4%   | 296                            | 2.3%   |
| Foreign corporations/<br>individuals | 363                            | 2.7%   | 318                            | 2.5%   |
| Total                                | 13,534                         | 100.0% | 12,787                         | 100.0% |

#### **Financial Institutions**