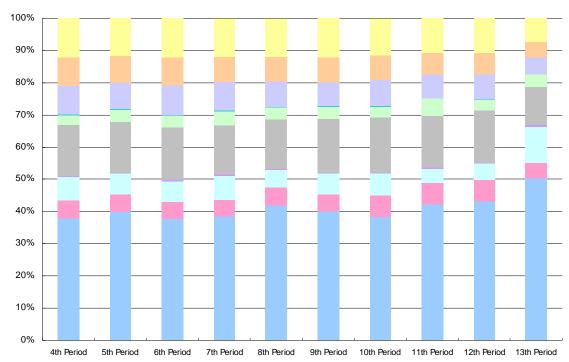

## **Property Data**

(In millions of yen)

|                     |                |                                    |                       |                       |                      |                       |                     | llions of yen)  |
|---------------------|----------------|------------------------------------|-----------------------|-----------------------|----------------------|-----------------------|---------------------|-----------------|
|                     |                |                                    | 13th Period           | 12th Period           |                      | 13th Period           | 13th Period         |                 |
| Area                |                | Name                               | Appraisal             | Appraisal             | Amount of Difference | Book Value            | Appraisal           | Acquisition     |
|                     |                |                                    | Value                 | Value                 | Difference           | (Mar 24 00)           | Value -             | Price           |
| Tokyo 23 Wards      | Chiyoda        | Genki Medical Plaza                | (Mar 31, 08)<br>6,300 | (Sep 30, 07)<br>6,300 | 0                    | (Mar 31, 08)<br>5,115 | Book Value<br>1,184 | 5,000           |
| TORYO 23 Walus      | Criiyoda       | Kitanomaru Square                  | 88,600                | 85,600                | 3,000                | 80,459                | 8,140               | 81,555          |
|                     |                | MD Kanda                           | 12,100                | 11,400                | 700                  | 9,111                 | 2,988               | 9,520           |
|                     |                | Kandabashi Park                    | 6,520                 | 6,310                 | 210                  | 4,601                 | 1,918               | 4,810           |
|                     |                | Nibancho Garden                    | 17,600                | 17,600                | 0                    | 14,270                | 3,329               | 14,700          |
|                     |                | Mitsubishi UFJ Trust and Banking   | 50,000                | 46,500                | 3,500                | 30,524                | 19,475              | 44,700          |
|                     |                | Burex Kojimachi                    | 7,040                 | 7,040                 | 0                    | 6,802                 | 237                 | 7,000           |
|                     |                | Sanno Grand                        | 30,700                | 28,800                | 1,900                | 21,725                | 8,974               | 20,900          |
|                     |                | Yurakucho Denki                    | 8,600                 | 8,240                 | 360                  | 7,724                 | 875                 | 7,200           |
|                     | Chuo           | Kodenmacho Shin-Nihonbashi         | 4,200                 | 3,890                 | 310                  | 2,870                 | 1,329               | 3,173           |
|                     |                | Burex Kyobashi                     | 7,070                 | 7,050                 | 20                   | 5,061                 | 2,008               | 5,250           |
|                     |                | Ginza Sanwa                        | 18,000                | 17,800                | 200                  | 17,050                | 949                 | 16,830          |
|                     |                | Ryoshin Ginza East Mirror          | 5,150                 | 4,980                 | 170                  | 5,360                 | -210                | 5,353           |
|                     | Minato         | Aoyama Crystal                     | 9,230                 | 9,150                 | 80                   | 7,542                 | 1,687               | 7,680           |
|                     |                | Shiba 2Chome Daimon                | 7,980                 | 7,510                 | 470                  | 4,923                 | 3,056               | 4,859           |
|                     | 01 : : 1       | Cosmo Kanasugibashi                | 3,910                 | 3,590                 | 320                  | 2,570                 | 1,339               | 2,808           |
|                     | Shinjuku       | Shinwa                             | 9,890                 | 9,060                 | 830                  | 7,766                 | 2,123               | 7,830           |
|                     | Shinagawa      | Tokyo Opera City Takanawadai       | 12,100<br>2.840       | 11,900<br>2,840       | 200                  | 8,854                 | 3,245<br>257        | 9,350<br>2,738  |
|                     | Shinagawa      | Higashi-Gotanda 1Chome             | 7,050                 | 7,050                 | 0                    | 2,582<br>5,268        | 1,781               | 5,500           |
|                     | Ota            | Omori-Eki Higashiguchi             | 6,040                 | 5,720                 | 320                  | 4,602                 | 1,781               | 5,123           |
|                     | Shibuya        | Nippon Brunswick                   | 9,570                 | 9,030                 | 540                  | 6,842                 | 2,727               | 6,670           |
|                     | Orlibuya       | Yoyogi 1Chome                      | 13,400                | 13,000                | 400                  | 8,275                 | 5,124               | 8,700           |
|                     |                | da Vinci Harajuku                  | 6,420                 | 6,420                 | 0                    | 5,026                 | 1,393               | 4,885           |
|                     |                | Jingumae Media Square              | 16,100                | 15,600                | 500                  | 11,988                | 4,111               | 12,200          |
|                     |                | Shibuya Cross Tower                | 53,000                | 51,100                | 1,900                | 38,888                | 14,111              | 34,600          |
|                     |                | Ebisu Neonato                      | 5,710                 | 5,620                 | 90                   | 3,826                 | 1,883               | 4,100           |
|                     | Nakano         | Harmony Tower                      | 13,600                | 13,600                | 0                    | 8,476                 | 5,123               | 8,500           |
|                     | Toshima        | Otsuka Higashi-Ikebukuro           | 4,000                 | 3,920                 | 80                   | 3,466                 | 533                 | 3,541           |
|                     |                | Ikebukuro 2Chome                   | 1,650                 | 1,630                 | 20                   | 1,629                 | 20                  | 1,728           |
|                     |                | Ikebukuro YS                       | 5,670                 | 5,630                 | 40                   | 4,652                 | 1,017               | 4,500           |
| Other Areas         | Saitama        | Saitama Urawa                      | 2,720                 | 2,720                 | 0                    | 2,412                 | 307                 | 2,574           |
|                     | Kawasaki       | Kawasaki Isago                     | 3,360                 | 3,360                 | 0                    | 2,920                 | 439                 | 3,375           |
|                     | Sapporo        | 8·3 Square Kita                    | 7,210                 | 7,210                 | 0                    | 7,339                 | -129                | 7,100           |
|                     | Sendai         | Jozenji Park                       | 1,130                 | 1,130                 | 0                    | 1,026                 | 103                 | 1,000           |
|                     |                | Sendai Honcho Honma                | 3,690                 | 3,690                 | 0                    | 2,864                 | 825                 | 3,174           |
|                     | Kanazawa       | Kanazawa Park                      | 6,590                 | 6,590                 | 0                    | 4,400                 | 2,189               | 4,580           |
|                     | Nagoya         | Nishiki Park                       | 5,390                 | 5,390                 | 0                    | 5,109                 | 280                 | 5,150           |
|                     |                | Hirokoji Sakae                     | 1,730                 | 1,730                 | 0                    | 1,753                 | -23                 | 1,680           |
|                     |                | Nagoya Hirokoji<br>Nagoya Misono   | 16,000<br>1,940       | 16,000<br>1,940       | 0                    | 14,436<br>1,595       | 1,563<br>344        | 14,533<br>1,865 |
|                     | Kyoto          | Kyoto Shijo Kawaramachi            | 2,350                 | 2,350                 | 0                    | 2,875                 | -525                | 2,650           |
|                     | Osaka          | Sakaisujihonmachi                  | 4,840                 | 4,800                 | 40                   | 3,938                 | 901                 | 4,164           |
|                     | Joana          | Midosuji Daiwa                     | 19,100                | 18,900                | 200                  | 13,600                | 5,499               | 14,314          |
|                     | Okayama        | Lit City                           | 5,560                 | 5,550                 | 10                   | 4,446                 | 1,113               | 4,650           |
|                     | Fukuoka        | Tosei Tenjin                       | 1,530                 | 1,530                 | 0                    | 1,404                 | 125                 | 1,550           |
|                     |                | Tenjin Crystal                     | 4,910                 | 4,980                 | -70                  | 4,847                 | 62                  | 5,000           |
|                     | <u> </u>       | Hinode Tenjin                      | 3,940                 | 3,870                 | 70                   | 3,528                 | 411                 | 3,657           |
| Properties held as  | of the end     | Tokyo 23 Wards                     | 450,040               | 433,880               | 16,160               | 347,864               | 102,175             | 361,304         |
| of the 12th and 13  |                |                                    |                       |                       | 250                  |                       |                     |                 |
| during which the s  |                | Other Areas                        | 91,990                | 91,740                |                      | 78,500                | 13,489              | 81,016          |
| ownership remain    | unchanged      | Total (48 properties)              | 542,030               | 525,620               | 16,410               | 426,365               | 115,664             | 442,320         |
| Properties acquired | during the 13t | h Period                           |                       |                       |                      |                       |                     |                 |
| Tokyo 23 Wards      | Chuo           | Harumi Center                      | 26,300                | _                     | _                    | 26,961                | -661                | 26,800          |
| Other Areas         | Hachioji       | Hachioji First Square              | 6,170                 | _                     | _                    | 5,562                 | 607                 | 5,679           |
|                     | Yokohama       | MM Park                            | 37,400                | _                     | _                    | 37,742                | -342                | 37,400          |
|                     | Kawasaki       | Musashi Kosugi STM                 | 4,000                 |                       | _                    | 4,048                 | -48                 | 4,000           |
|                     | Hiroshima      | NHK Hiroshima Broadcasting Center  | 3,260                 |                       |                      | 2,695                 | 564                 | 2,770           |
| 53 properties held  |                |                                    |                       |                       |                      |                       |                     |                 |
| Tokyo 23 Wards      | 476,340        | _                                  | _                     | 374,826               | 101,513              | 388,104               |                     |                 |
| Other Areas         |                |                                    | 142,820               | _                     | _                    | 128,550               |                     |                 |
| Total (53 propertie | es)            |                                    | 619,160               | _                     | _                    | 503,376               |                     |                 |
|                     | -              | s of the 12th Period end, the ones |                       | ional share s         | equicition d         |                       |                     | . 2,230         |