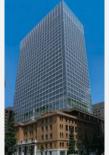

#### **Harumi Center Building**

#### **Transaction Summary**

Seller: Harumi Front Special Purpose Company

Acquisition price: ¥ 26,800 million
 Appraisal value: ¥ 26,300 million

(as of November 1, 2007)

¥ 26,300 million (as of March 31, 2008)

Acquisition date: December 18, 2007

#### **Property Summary**

Address: 2-5-24 Harumi, Chuo-ku, Tokyo
 Area: <Land> 4,664.63 m²
 <Building> 26,447.27 m²

Steel-framed structure, flat roof

Above ground: 10 floors

Completion date: November 2006

Structure:

Type of ownership: <Land/Building> Ownership

Leasable space: 20,812 m² (as of end of March 2008)
 Occupancy rate: 98.1% (as of end of March 2008)