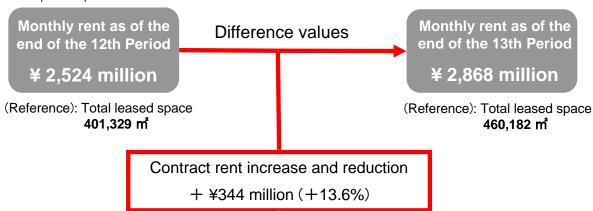

## **Property Data**

(In millions of yen)

|                     |                |                                    |                       |                       |                      |                       |                     | llions of yen)  |
|---------------------|----------------|------------------------------------|-----------------------|-----------------------|----------------------|-----------------------|---------------------|-----------------|
|                     |                |                                    | 13th Period           | 12th Period           |                      | 13th Period           | 13th Period         |                 |
| Area                |                | Name                               | Appraisal             | Appraisal             | Amount of Difference | Book Value            | Appraisal           | Acquisition     |
|                     |                |                                    | Value                 | Value                 | Difference           | (Mar 24 00)           | Value -             | Price           |
| Tokyo 23 Wards      | Chiyoda        | Genki Medical Plaza                | (Mar 31, 08)<br>6,300 | (Sep 30, 07)<br>6,300 | 0                    | (Mar 31, 08)<br>5,115 | Book Value<br>1,184 | 5,000           |
| TORYO 23 Walus      | Criiyoda       | Kitanomaru Square                  | 88,600                | 85,600                | 3,000                | 80,459                | 8,140               | 81,555          |
|                     |                | MD Kanda                           | 12,100                | 11,400                | 700                  | 9,111                 | 2,988               | 9,520           |
|                     |                | Kandabashi Park                    | 6,520                 | 6,310                 | 210                  | 4,601                 | 1,918               | 4,810           |
|                     |                | Nibancho Garden                    | 17,600                | 17,600                | 0                    | 14,270                | 3,329               | 14,700          |
|                     |                | Mitsubishi UFJ Trust and Banking   | 50,000                | 46,500                | 3,500                | 30,524                | 19,475              | 44,700          |
|                     |                | Burex Kojimachi                    | 7,040                 | 7,040                 | 0                    | 6,802                 | 237                 | 7,000           |
|                     |                | Sanno Grand                        | 30,700                | 28,800                | 1,900                | 21,725                | 8,974               | 20,900          |
|                     |                | Yurakucho Denki                    | 8,600                 | 8,240                 | 360                  | 7,724                 | 875                 | 7,200           |
|                     | Chuo           | Kodenmacho Shin-Nihonbashi         | 4,200                 | 3,890                 | 310                  | 2,870                 | 1,329               | 3,173           |
|                     |                | Burex Kyobashi                     | 7,070                 | 7,050                 | 20                   | 5,061                 | 2,008               | 5,250           |
|                     |                | Ginza Sanwa                        | 18,000                | 17,800                | 200                  | 17,050                | 949                 | 16,830          |
|                     |                | Ryoshin Ginza East Mirror          | 5,150                 | 4,980                 | 170                  | 5,360                 | -210                | 5,353           |
|                     | Minato         | Aoyama Crystal                     | 9,230                 | 9,150                 | 80                   | 7,542                 | 1,687               | 7,680           |
|                     |                | Shiba 2Chome Daimon                | 7,980                 | 7,510                 | 470                  | 4,923                 | 3,056               | 4,859           |
|                     | 01 : : 1       | Cosmo Kanasugibashi                | 3,910                 | 3,590                 | 320                  | 2,570                 | 1,339               | 2,808           |
|                     | Shinjuku       | Shinwa                             | 9,890                 | 9,060                 | 830                  | 7,766                 | 2,123               | 7,830           |
|                     | Shinagawa      | Tokyo Opera City Takanawadai       | 12,100<br>2.840       | 11,900<br>2,840       | 200                  | 8,854                 | 3,245<br>257        | 9,350<br>2,738  |
|                     | Shinagawa      | Higashi-Gotanda 1Chome             | 7,050                 | 7,050                 | 0                    | 2,582<br>5,268        | 1,781               | 5,500           |
|                     | Ota            | Omori-Eki Higashiguchi             | 6,040                 | 5,720                 | 320                  | 4,602                 | 1,781               | 5,123           |
|                     | Shibuya        | Nippon Brunswick                   | 9,570                 | 9,030                 | 540                  | 6,842                 | 2,727               | 6,670           |
|                     | Orlibuya       | Yoyogi 1Chome                      | 13,400                | 13,000                | 400                  | 8,275                 | 5,124               | 8,700           |
|                     |                | da Vinci Harajuku                  | 6,420                 | 6,420                 | 0                    | 5,026                 | 1,393               | 4,885           |
|                     |                | Jingumae Media Square              | 16,100                | 15,600                | 500                  | 11,988                | 4,111               | 12,200          |
|                     |                | Shibuya Cross Tower                | 53,000                | 51,100                | 1,900                | 38,888                | 14,111              | 34,600          |
|                     |                | Ebisu Neonato                      | 5,710                 | 5,620                 | 90                   | 3,826                 | 1,883               | 4,100           |
|                     | Nakano         | Harmony Tower                      | 13,600                | 13,600                | 0                    | 8,476                 | 5,123               | 8,500           |
|                     | Toshima        | Otsuka Higashi-Ikebukuro           | 4,000                 | 3,920                 | 80                   | 3,466                 | 533                 | 3,541           |
|                     |                | Ikebukuro 2Chome                   | 1,650                 | 1,630                 | 20                   | 1,629                 | 20                  | 1,728           |
|                     |                | Ikebukuro YS                       | 5,670                 | 5,630                 | 40                   | 4,652                 | 1,017               | 4,500           |
| Other Areas         | Saitama        | Saitama Urawa                      | 2,720                 | 2,720                 | 0                    | 2,412                 | 307                 | 2,574           |
|                     | Kawasaki       | Kawasaki Isago                     | 3,360                 | 3,360                 | 0                    | 2,920                 | 439                 | 3,375           |
|                     | Sapporo        | 8·3 Square Kita                    | 7,210                 | 7,210                 | 0                    | 7,339                 | -129                | 7,100           |
|                     | Sendai         | Jozenji Park                       | 1,130                 | 1,130                 | 0                    | 1,026                 | 103                 | 1,000           |
|                     |                | Sendai Honcho Honma                | 3,690                 | 3,690                 | 0                    | 2,864                 | 825                 | 3,174           |
|                     | Kanazawa       | Kanazawa Park                      | 6,590                 | 6,590                 | 0                    | 4,400                 | 2,189               | 4,580           |
|                     | Nagoya         | Nishiki Park                       | 5,390                 | 5,390                 | 0                    | 5,109                 | 280                 | 5,150           |
|                     |                | Hirokoji Sakae                     | 1,730                 | 1,730                 | 0                    | 1,753                 | -23                 | 1,680           |
|                     |                | Nagoya Hirokoji<br>Nagoya Misono   | 16,000<br>1,940       | 16,000<br>1,940       | 0                    | 14,436<br>1,595       | 1,563<br>344        | 14,533<br>1,865 |
|                     | Kyoto          | Kyoto Shijo Kawaramachi            | 2,350                 | 2,350                 | 0                    | 2,875                 | -525                | 2,650           |
|                     | Osaka          | Sakaisujihonmachi                  | 4,840                 | 4,800                 | 40                   | 3,938                 | 901                 | 4,164           |
|                     | Joana          | Midosuji Daiwa                     | 19,100                | 18,900                | 200                  | 13,600                | 5,499               | 14,314          |
|                     | Okayama        | Lit City                           | 5,560                 | 5,550                 | 10                   | 4,446                 | 1,113               | 4,650           |
|                     | Fukuoka        | Tosei Tenjin                       | 1,530                 | 1,530                 | 0                    | 1,404                 | 125                 | 1,550           |
|                     |                | Tenjin Crystal                     | 4,910                 | 4,980                 | -70                  | 4,847                 | 62                  | 5,000           |
|                     | <u> </u>       | Hinode Tenjin                      | 3,940                 | 3,870                 | 70                   | 3,528                 | 411                 | 3,657           |
| Properties held as  | of the end     | Tokyo 23 Wards                     | 450,040               | 433,880               | 16,160               | 347,864               | 102,175             | 361,304         |
| of the 12th and 13  |                |                                    |                       |                       | 250                  |                       |                     |                 |
| during which the s  |                | Other Areas                        | 91,990                | 91,740                |                      | 78,500                | 13,489              | 81,016          |
| ownership remain    | unchanged      | Total (48 properties)              | 542,030               | 525,620               | 16,410               | 426,365               | 115,664             | 442,320         |
| Properties acquired | during the 13t | h Period                           |                       |                       |                      |                       |                     |                 |
| Tokyo 23 Wards      | Chuo           | Harumi Center                      | 26,300                | _                     | _                    | 26,961                | -661                | 26,800          |
| Other Areas         | Hachioji       | Hachioji First Square              | 6,170                 | _                     | _                    | 5,562                 | 607                 | 5,679           |
|                     | Yokohama       | MM Park                            | 37,400                | _                     | _                    | 37,742                | -342                | 37,400          |
|                     | Kawasaki       | Musashi Kosugi STM                 | 4,000                 |                       | _                    | 4,048                 | -48                 | 4,000           |
|                     | Hiroshima      | NHK Hiroshima Broadcasting Center  | 3,260                 |                       |                      | 2,695                 | 564                 | 2,770           |
| 53 properties held  |                |                                    |                       |                       |                      |                       |                     |                 |
| Tokyo 23 Wards      | 476,340        | _                                  | _                     | 374,826               | 101,513              | 388,104               |                     |                 |
| Other Areas         |                |                                    | 142,820               | _                     | _                    | 128,550               |                     |                 |
| Total (53 propertie | es)            |                                    | 619,160               | _                     | _                    | 503,376               |                     |                 |
|                     | -              | s of the 12th Period end, the ones |                       | ional share s         | equicition d         |                       |                     | . 2,230         |

<sup>\*\*</sup>Among the properties held as of the 12th Period end, the ones with an additional share acquisition during the 13th Period are categorized as "Properties acquired during the 13th Period". Meanwhile, their appraisal values at the end of the 12th Period are omitted.