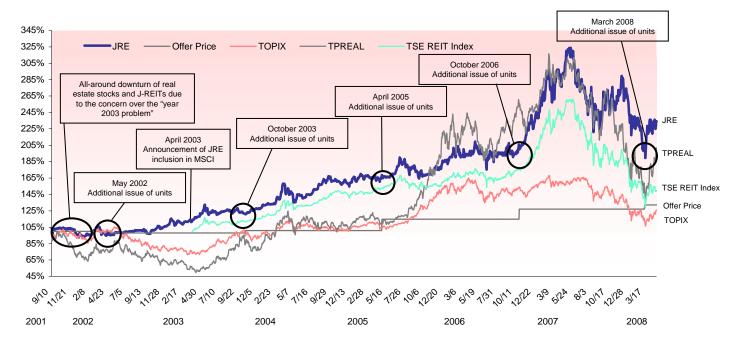

#### **Change in the Offer Prices and Per Unit Capital Contributions**

<sup>\*</sup> The amounts represent the offer prices and per unit capital contributions. The offer prices represent those at the time of new unit issuance; the same prices are presented until the next public offerings of new units.

Per unit capital contribution: Unitholders' capital / number of units outstanding (Amounts of less than one yen are rounded down.)