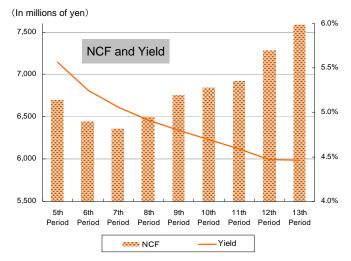

## **Property Data**

(In millions of yen)

|                     |                |                                    |                       |                       |                      |                       |                     | llions of yen)  |
|---------------------|----------------|------------------------------------|-----------------------|-----------------------|----------------------|-----------------------|---------------------|-----------------|
|                     |                |                                    | 13th Period           | 12th Period           |                      | 13th Period           | 13th Period         |                 |
| Area                |                | Name                               | Appraisal             | Appraisal             | Amount of Difference | Book Value            | Appraisal           | Acquisition     |
|                     |                |                                    | Value                 | Value                 | Difference           | (Mar 24 00)           | Value -             | Price           |
| Tokyo 23 Wards      | Chiyoda        | Genki Medical Plaza                | (Mar 31, 08)<br>6,300 | (Sep 30, 07)<br>6,300 | 0                    | (Mar 31, 08)<br>5,115 | Book Value<br>1,184 | 5,000           |
| TORYO 23 Walus      | Criiyoda       | Kitanomaru Square                  | 88,600                | 85,600                | 3,000                | 80,459                | 8,140               | 81,555          |
|                     |                | MD Kanda                           | 12,100                | 11,400                | 700                  | 9,111                 | 2,988               | 9,520           |
|                     |                | Kandabashi Park                    | 6,520                 | 6,310                 | 210                  | 4,601                 | 1,918               | 4,810           |
|                     |                | Nibancho Garden                    | 17,600                | 17,600                | 0                    | 14,270                | 3,329               | 14,700          |
|                     |                | Mitsubishi UFJ Trust and Banking   | 50,000                | 46,500                | 3,500                | 30,524                | 19,475              | 44,700          |
|                     |                | Burex Kojimachi                    | 7,040                 | 7,040                 | 0                    | 6,802                 | 237                 | 7,000           |
|                     |                | Sanno Grand                        | 30,700                | 28,800                | 1,900                | 21,725                | 8,974               | 20,900          |
|                     |                | Yurakucho Denki                    | 8,600                 | 8,240                 | 360                  | 7,724                 | 875                 | 7,200           |
|                     | Chuo           | Kodenmacho Shin-Nihonbashi         | 4,200                 | 3,890                 | 310                  | 2,870                 | 1,329               | 3,173           |
|                     |                | Burex Kyobashi                     | 7,070                 | 7,050                 | 20                   | 5,061                 | 2,008               | 5,250           |
|                     |                | Ginza Sanwa                        | 18,000                | 17,800                | 200                  | 17,050                | 949                 | 16,830          |
|                     |                | Ryoshin Ginza East Mirror          | 5,150                 | 4,980                 | 170                  | 5,360                 | -210                | 5,353           |
|                     | Minato         | Aoyama Crystal                     | 9,230                 | 9,150                 | 80                   | 7,542                 | 1,687               | 7,680           |
|                     |                | Shiba 2Chome Daimon                | 7,980                 | 7,510                 | 470                  | 4,923                 | 3,056               | 4,859           |
|                     | 01 : : 1       | Cosmo Kanasugibashi                | 3,910                 | 3,590                 | 320                  | 2,570                 | 1,339               | 2,808           |
|                     | Shinjuku       | Shinwa                             | 9,890                 | 9,060                 | 830                  | 7,766                 | 2,123               | 7,830           |
|                     | Shinagawa      | Tokyo Opera City Takanawadai       | 12,100<br>2.840       | 11,900<br>2,840       | 200                  | 8,854                 | 3,245<br>257        | 9,350<br>2,738  |
|                     | Shinagawa      | Higashi-Gotanda 1Chome             | 7,050                 | 7,050                 | 0                    | 2,582<br>5,268        | 1,781               | 5,500           |
|                     | Ota            | Omori-Eki Higashiguchi             | 6,040                 | 5,720                 | 320                  | 4,602                 | 1,781               | 5,123           |
|                     | Shibuya        | Nippon Brunswick                   | 9,570                 | 9,030                 | 540                  | 6,842                 | 2,727               | 6,670           |
|                     | Orlibuya       | Yoyogi 1Chome                      | 13,400                | 13,000                | 400                  | 8,275                 | 5,124               | 8,700           |
|                     |                | da Vinci Harajuku                  | 6,420                 | 6,420                 | 0                    | 5,026                 | 1,393               | 4,885           |
|                     |                | Jingumae Media Square              | 16,100                | 15,600                | 500                  | 11,988                | 4,111               | 12,200          |
|                     |                | Shibuya Cross Tower                | 53,000                | 51,100                | 1,900                | 38,888                | 14,111              | 34,600          |
|                     |                | Ebisu Neonato                      | 5,710                 | 5,620                 | 90                   | 3,826                 | 1,883               | 4,100           |
|                     | Nakano         | Harmony Tower                      | 13,600                | 13,600                | 0                    | 8,476                 | 5,123               | 8,500           |
|                     | Toshima        | Otsuka Higashi-Ikebukuro           | 4,000                 | 3,920                 | 80                   | 3,466                 | 533                 | 3,541           |
|                     |                | Ikebukuro 2Chome                   | 1,650                 | 1,630                 | 20                   | 1,629                 | 20                  | 1,728           |
|                     |                | Ikebukuro YS                       | 5,670                 | 5,630                 | 40                   | 4,652                 | 1,017               | 4,500           |
| Other Areas         | Saitama        | Saitama Urawa                      | 2,720                 | 2,720                 | 0                    | 2,412                 | 307                 | 2,574           |
|                     | Kawasaki       | Kawasaki Isago                     | 3,360                 | 3,360                 | 0                    | 2,920                 | 439                 | 3,375           |
|                     | Sapporo        | 8·3 Square Kita                    | 7,210                 | 7,210                 | 0                    | 7,339                 | -129                | 7,100           |
|                     | Sendai         | Jozenji Park                       | 1,130                 | 1,130                 | 0                    | 1,026                 | 103                 | 1,000           |
|                     |                | Sendai Honcho Honma                | 3,690                 | 3,690                 | 0                    | 2,864                 | 825                 | 3,174           |
|                     | Kanazawa       | Kanazawa Park                      | 6,590                 | 6,590                 | 0                    | 4,400                 | 2,189               | 4,580           |
|                     | Nagoya         | Nishiki Park                       | 5,390                 | 5,390                 | 0                    | 5,109                 | 280                 | 5,150           |
|                     |                | Hirokoji Sakae                     | 1,730                 | 1,730                 | 0                    | 1,753                 | -23                 | 1,680           |
|                     |                | Nagoya Hirokoji<br>Nagoya Misono   | 16,000<br>1,940       | 16,000<br>1,940       | 0                    | 14,436<br>1,595       | 1,563<br>344        | 14,533<br>1,865 |
|                     | Kyoto          | Kyoto Shijo Kawaramachi            | 2,350                 | 2,350                 | 0                    | 2,875                 | -525                | 2,650           |
|                     | Osaka          | Sakaisujihonmachi                  | 4,840                 | 4,800                 | 40                   | 3,938                 | 901                 | 4,164           |
|                     | Joana          | Midosuji Daiwa                     | 19,100                | 18,900                | 200                  | 13,600                | 5,499               | 14,314          |
|                     | Okayama        | Lit City                           | 5,560                 | 5,550                 | 10                   | 4,446                 | 1,113               | 4,650           |
|                     | Fukuoka        | Tosei Tenjin                       | 1,530                 | 1,530                 | 0                    | 1,404                 | 125                 | 1,550           |
|                     |                | Tenjin Crystal                     | 4,910                 | 4,980                 | -70                  | 4,847                 | 62                  | 5,000           |
|                     | <u> </u>       | Hinode Tenjin                      | 3,940                 | 3,870                 | 70                   | 3,528                 | 411                 | 3,657           |
| Properties held as  | of the end     | Tokyo 23 Wards                     | 450,040               | 433,880               | 16,160               | 347,864               | 102,175             | 361,304         |
| of the 12th and 13  |                |                                    |                       |                       | 250                  |                       |                     |                 |
| during which the s  |                | Other Areas                        | 91,990                | 91,740                |                      | 78,500                | 13,489              | 81,016          |
| ownership remain    | unchanged      | Total (48 properties)              | 542,030               | 525,620               | 16,410               | 426,365               | 115,664             | 442,320         |
| Properties acquired | during the 13t | h Period                           |                       |                       |                      |                       |                     |                 |
| Tokyo 23 Wards      | Chuo           | Harumi Center                      | 26,300                | _                     | _                    | 26,961                | -661                | 26,800          |
| Other Areas         | Hachioji       | Hachioji First Square              | 6,170                 | _                     | _                    | 5,562                 | 607                 | 5,679           |
|                     | Yokohama       | MM Park                            | 37,400                | _                     | _                    | 37,742                | -342                | 37,400          |
|                     | Kawasaki       | Musashi Kosugi STM                 | 4,000                 |                       | _                    | 4,048                 | -48                 | 4,000           |
|                     | Hiroshima      | NHK Hiroshima Broadcasting Center  | 3,260                 |                       |                      | 2,695                 | 564                 | 2,770           |
| 53 properties held  |                |                                    |                       |                       |                      |                       |                     |                 |
| Tokyo 23 Wards      | 476,340        | _                                  | _                     | 374,826               | 101,513              | 388,104               |                     |                 |
| Other Areas         |                |                                    | 142,820               | _                     | _                    | 128,550               |                     |                 |
| Total (53 propertie | es)            |                                    | 619,160               | _                     | _                    | 503,376               |                     |                 |
|                     | -              | s of the 12th Period end, the ones |                       | ional share s         | equicition d         |                       |                     | . 2,230         |

## **Trend of Unrealized Profits or Losses**

#### (In millions of yen)