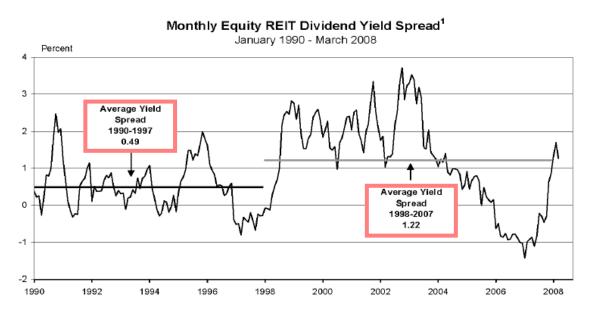

re based on the closing prices of each day.
- \* The stock price performance above is historical and not an indication of future performance.



\* Long-term rate is based on 10-year JGB yield and short-term rate is based on 3-month LIBOR.

# Interest Rate Comparison of Japan and U.S.



#### **♦**Long-term Interest Rate Comparison of Japan and U.S.(as of April 30, 2008)



<sup>\*</sup> Long-term interest rates are the yields of Japan and U.S.10-year Government Bonds.

#### ♦ Yield Curve Comparison of Japan and U.S. (as of April 30, 2008)



<sup>\*</sup> Source: Bloomberg

<sup>\*</sup> Source: Bloomberg

# **Yield Spread Comparison**



# ◆JRE Dividend Yield Spread against JGB As of April 30, 2008



\* Source: Bloomberg

#### **◆US Equity REIT Dividend Yield Spread against Treasury**



<sup>\*</sup> Source: NAREIT, FactSet

<sup>\* 1</sup> Yield spread calculated by taking the Equity REIT dividend yield less 10-year constant maturity Treasury yield.

# **Historical Volatility**



#### ♦ Historical Volatility of Unit Price (as of April 30, 2008)



<sup>\*</sup> Volatility is a measure of the change in the price of a financial instrument over a given period of time.

By convention, historical volatility is the standard deviation of day-to-day logarithmic price changes expressed as an annualized percentage. We calculated each volatility by analyzing a 200-trading-day sample of closing prices.

\* Source: Bloomberg

# MEMO

## **J-REIT Market**



# ◆J-REIT Market Capitalization and the Number of Listed J-REITs (as of April 30, 2008)



#### ◆Sector Breakdown by Market C