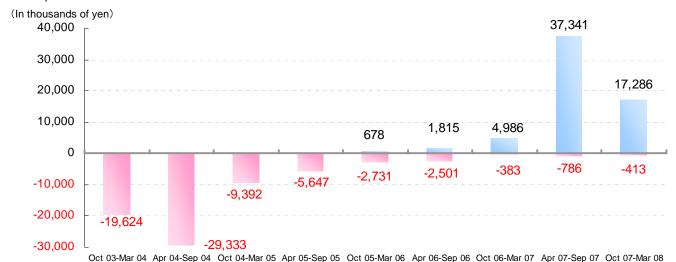

## Factors that brought changes in property-related revenues

(In millions of yen)

| Property Name                    | 12th Period | 13th Period | Change | % of Increase in Revenue |
|----------------------------------|-------------|-------------|--------|--------------------------|
| Yoyogi 1Chome                    | 344         | 414         | 69     | 20.3                     |
| Sanno Grand                      | 1,006       | 1,047       | 41     | 4.2                      |
| Tokyo Opera City                 | 500         | 527         | 26     | 5.3                      |
| Nagoya Hirokoji                  | 712         | 735         | 23     | 3.3                      |
| Mitsubishi UFJ Trust and Banking | 979         | 996         | 16     | 1.7                      |
| Shibuya Cross Tower              | 1,552       | 1,425       | -126   | -8.2                     |
| Jingumae Media Square            | 381         | 370         | -10    | -2.7                     |
| MD Kanda                         | 363         | 353         | -10    | -2.8                     |
| Shinwa                           | 274         | 266         | -8     | -2.9                     |
| Lit City                         | 305         | 297         | -7     | -2.6                     |