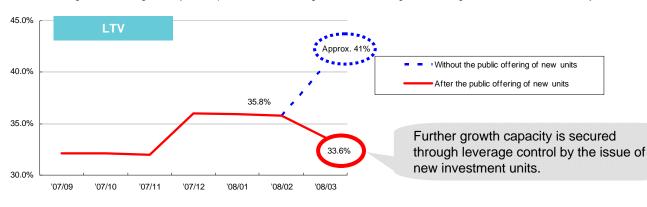

#### Change in LTV as a Result of Issue of New Investment Units

(In millions of ven)

|                                            | 12th Period    | 13th Period<br>(Mar 31, 2008)           |                                        |
|--------------------------------------------|----------------|-----------------------------------------|----------------------------------------|
|                                            | (Sep 30, 2007) | Provided that new units were not issued | After the public offering of new units |
| Total amount of Interest-bearing debts     | 144,500        | 214,729                                 | 177,500                                |
| LTV (Interest-bearing debt / Total assets) | 32.1%          | Approx. 41%                             | 33.6%                                  |

<sup>\*</sup> The figures in "Provided that new units were not issued" are calculated on the assumption that the total acquisition price of NHK Hiroshima Broadcasting Center Building, Hachioji First Square, MM Park Building, and Musashi Kosugi STM Building (¥45,229 million) is financed by loans.