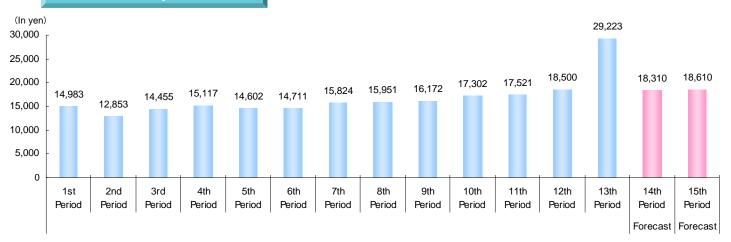

## **Financial Summary for the 13th Period** and Forecast

## Financial Summary for the 13th Period and Forecast

(In millions of yen [excluding items where the unit is specified])

| -                                   |                                      | `                 |                   | terns where the t      |                        |
|-------------------------------------|--------------------------------------|-------------------|-------------------|------------------------|------------------------|
|                                     |                                      | 12th Period       | 13th Period       | 14th Period            | 15th Period            |
|                                     |                                      | Performance       | Performance       | Forecast               | Forecast               |
|                                     |                                      | (Sep 30, 2007)    | (Mar 31, 2008)    | (Sep 30, 2008)         | (Mar 31, 2009)         |
| ļ                                   |                                      | Apr 2007-Sep 2007 | Oct 2007-Mar 2008 | Apr 2008-Sep 2008      | Oct 2008-Mar 2009      |
| Ī                                   | Operating Revenues                   | 17,530            | 25,743            | 19,570                 | 19,730                 |
|                                     | (% change from the preceding period) | (+3.4%)           | (+46.9%)          | (-24.0%)               | (+0.8%)                |
|                                     | (variance from the initial forecast) | (+3.1%)           | (+1.2%)           | (+8.4%)                |                        |
|                                     | Initial Forecast                     | 17,000            | 25,430            | 18,050                 |                        |
|                                     | Property-related Revenues            | 17,132            | 17,807            | 19,570                 | 19,730                 |
| Dividends on the                    | (% change from the preceding period) | (+3.8%)           | (+3.9%)           | (+9.9%)                | (+0.8%)                |
| preferred capital                   | (variance from the initial forecast) | (+0.8%)           | (+1.0%)           | (+8.4%)                |                        |
| contribution to<br>Harumi Front SPC | Initial Forecast                     | 17,000            | 17,630            | 18,050                 |                        |
| Tiai aiiii Tioilt oi C              | Gain on Transfer of Properties       | 397               | -                 | -                      | -                      |
|                                     | Dividends Earned                     | -                 | 7,935             | -                      | -                      |
|                                     | Operating Income                     | 8,739             | 14,218            | 9,520                  | 9,680                  |
|                                     | (% change from the preceding period) | (+5.2%)           | (+62.7%)          | (-33.0%)               | (+1.7%)                |
|                                     | (variance from the initial forecast) | (+7.4%)           | (+5.2%)           | (+6.5%)                |                        |
|                                     | Initial Forecast                     | 8,140             | 13,510            | 8,940                  |                        |
| 1                                   | Ordinary Income                      | 7,586             | 12,946            | 8,110                  | 8,240                  |
|                                     | (% change from the preceding period) | (+5.6%)           | (+70.7%)          | (-37.4%)               | (+1.6%)                |
|                                     | (variance from the initial forecast) | (+8.4%)           | (+6.2%)           | (+8.7%)                |                        |
|                                     | Initial Forecast                     | 7,000             | 12,190            | 7,460                  |                        |
|                                     | Net Income                           | 7,585             | 12,945            | 8,110                  | 8,240                  |
|                                     | (% change from the preceding period) | (+5.6%)           | (+70.7%)          | (-37.4%)               | (+1.6%)                |
|                                     | (variance from the initial forecast) | (+8.4%)           | (+6.2%)           | (+8.7%)                |                        |
|                                     | Initial Forecast                     | 7,000             | 12,190            | 7,460                  |                        |
|                                     | Units Outstanding                    | 410,000 units     | 443,000 units     | 443,000 units          | 443,000 units          |
|                                     | Dividend per Unit                    | 18,500 yen        | 29,223 yen        | 18,310 yen             | 18,610 yen             |
| ŀ                                   | Total Assets                         | 449,643           | 527,537           | -                      | -                      |
|                                     | Net Assets                           | 272,269           | 310,547           | -                      | -                      |
| Ī                                   | Total Liabilities                    | 177,374           | 216,990           | -                      | -                      |
|                                     | Interest-bearing Debts               | 144,500           | 177,500           | -                      | -                      |
|                                     | LTV                                  | 32.1%             | 33.6%             | -                      | -                      |
| ħ                                   | Unit Price                           | 1,380,000 yen     | 1,160,000 yen     | -                      | -                      |
|                                     | Market Capitalization                | 565,800           | 513,880           | -                      |                        |
| Ī                                   | Number of Properties                 | 50 buildings      | 53 buildings      | 53 buildings           | 53 buildings           |
| -                                   | Leasable Space                       | 406,605 m²        | 479,877 m²        | 479,941 m <sup>2</sup> | 479,913 m <sup>2</sup> |
|                                     | Occupancy Rate                       | 98.7%             | 95.9%             | 96.8%                  | -                      |
|                                     |                                      |                   |                   |                        |                        |

<sup>\*</sup> Information as of each fiscal period end

- Based on 53 properties held as of March 31, 2008
- The risk of decreasing revenues due to return of leased space is assumed, in addition to the increases and decreases already confirmed.
- Vacant spaces due to termination of agreements will be leased gradually after a certain period of time.

<sup>\*</sup> The initial forecast for the 12th Period means the 12th Period performance forecast announced on May 17, 2007, and for the 13th and 14th Periods, the 13th and 14th Period performance forecasts announced on November 14, 2007.