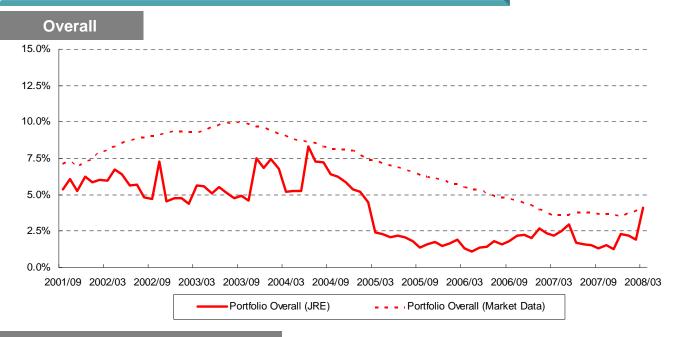

|
| Overall        | 1.5%          | 3.9%          | 10.8%         | 5.3%          |

For lease agreements with rent increase revision, rent increase revision execution rate is obtained by dividing the leased space by the total leased space at the end of the period.

# Tenant Data ⑦ (Changes in Average Rent Level)



## Changes in Average Rent Level (2002/03~2008/04)

- Comparison of JRE's portfolio of properties with constantly held shares of ownership in which no
  increase or decrease (including transfer) of shares has been seen since the ends of the 1st and the 9th
  Periods.
- The trend sets the average rent as of the ends of the 1st and 9th Periods (the start of each trend) at 100.



# **Tenant Data ® (Rates of Vacancy)**



## Trend in Vacancy Rate (Relative to Market Data)



#### **Tokyo 23 Wards/Other Areas**



Other Areas (JRE)

Average Vacancy Rate Computation (e.g., to compute the average rate for the following 2 properties)

| Name          | Leasable Space<br>(m²) | Property<br>Vacancy Rate   | Office Zone*  | Zone Vacancy*              |
|---------------|------------------------|----------------------------|---------------|----------------------------|
| A building    | ① 5,000                | 4 3.0%                     | a zone        | 7 4.0%                     |
| B building    | ② 3,000                | ⑤ 6.0%                     | b zone        | 8 8.0%                     |
| Total/Average | 3 8,000                | 6 4.1%                     |               | 9 5.5%                     |
|               |                        | $6 = (1) \t