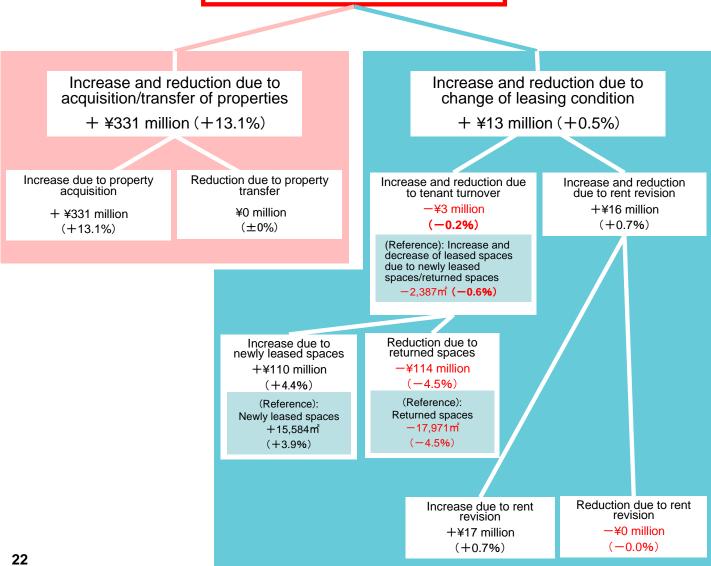

## **Property Data**

(In millions of yen)

|                     |                |                                    |                       |                       |                      |                       |                     | llions of yen)  |
|---------------------|----------------|------------------------------------|-----------------------|-----------------------|----------------------|-----------------------|---------------------|-----------------|
|                     |                |                                    | 13th Period           | 12th Period           |                      | 13th Period           | 13th Period         |                 |
| Area                |                | Name                               | Appraisal             | Appraisal             | Amount of Difference | Book Value            | Appraisal           | Acquisition     |
|                     |                |                                    | Value                 | Value                 | Difference           | (Mar 24 00)           | Value -             | Price           |
| Tokyo 23 Wards      | Chiyoda        | Genki Medical Plaza                | (Mar 31, 08)<br>6,300 | (Sep 30, 07)<br>6,300 | 0                    | (Mar 31, 08)<br>5,115 | Book Value<br>1,184 | 5,000           |
| TORYO 23 Walus      | Criiyoda       | Kitanomaru Square                  | 88,600                | 85,600                | 3,000                | 80,459                | 8,140               | 81,555          |
|                     |                | MD Kanda                           | 12,100                | 11,400                | 700                  | 9,111                 | 2,988               | 9,520           |
|                     |                | Kandabashi Park                    | 6,520                 | 6,310                 | 210                  | 4,601                 | 1,918               | 4,810           |
|                     |                | Nibancho Garden                    | 17,600                | 17,600                | 0                    | 14,270                | 3,329               | 14,700          |
|                     |                | Mitsubishi UFJ Trust and Banking   | 50,000                | 46,500                | 3,500                | 30,524                | 19,475              | 44,700          |
|                     |                | Burex Kojimachi                    | 7,040                 | 7,040                 | 0                    | 6,802                 | 237                 | 7,000           |
|                     |                | Sanno Grand                        | 30,700                | 28,800                | 1,900                | 21,725                | 8,974               | 20,900          |
|                     |                | Yurakucho Denki                    | 8,600                 | 8,240                 | 360                  | 7,724                 | 875                 | 7,200           |
|                     | Chuo           | Kodenmacho Shin-Nihonbashi         | 4,200                 | 3,890                 | 310                  | 2,870                 | 1,329               | 3,173           |
|                     |                | Burex Kyobashi                     | 7,070                 | 7,050                 | 20                   | 5,061                 | 2,008               | 5,250           |
|                     |                | Ginza Sanwa                        | 18,000                | 17,800                | 200                  | 17,050                | 949                 | 16,830          |
|                     |                | Ryoshin Ginza East Mirror          | 5,150                 | 4,980                 | 170                  | 5,360                 | -210                | 5,353           |
|                     | Minato         | Aoyama Crystal                     | 9,230                 | 9,150                 | 80                   | 7,542                 | 1,687               | 7,680           |
|                     |                | Shiba 2Chome Daimon                | 7,980                 | 7,510                 | 470                  | 4,923                 | 3,056               | 4,859           |
|                     | 01 : : 1       | Cosmo Kanasugibashi                | 3,910                 | 3,590                 | 320                  | 2,570                 | 1,339               | 2,808           |
|                     | Shinjuku       | Shinwa                             | 9,890                 | 9,060                 | 830                  | 7,766                 | 2,123               | 7,830           |
|                     | Shinagawa      | Tokyo Opera City Takanawadai       | 12,100<br>2.840       | 11,900<br>2,840       | 200                  | 8,854                 | 3,245<br>257        | 9,350<br>2,738  |
|                     | Shinagawa      | Higashi-Gotanda 1Chome             | 7,050                 | 7,050                 | 0                    | 2,582<br>5,268        | 1,781               | 5,500           |
|                     | Ota            | Omori-Eki Higashiguchi             | 6,040                 | 5,720                 | 320                  | 4,602                 | 1,781               | 5,123           |
|                     | Shibuya        | Nippon Brunswick                   | 9,570                 | 9,030                 | 540                  | 6,842                 | 2,727               | 6,670           |
|                     | Orlibuya       | Yoyogi 1Chome                      | 13,400                | 13,000                | 400                  | 8,275                 | 5,124               | 8,700           |
|                     |                | da Vinci Harajuku                  | 6,420                 | 6,420                 | 0                    | 5,026                 | 1,393               | 4,885           |
|                     |                | Jingumae Media Square              | 16,100                | 15,600                | 500                  | 11,988                | 4,111               | 12,200          |
|                     |                | Shibuya Cross Tower                | 53,000                | 51,100                | 1,900                | 38,888                | 14,111              | 34,600          |
|                     |                | Ebisu Neonato                      | 5,710                 | 5,620                 | 90                   | 3,826                 | 1,883               | 4,100           |
|                     | Nakano         | Harmony Tower                      | 13,600                | 13,600                | 0                    | 8,476                 | 5,123               | 8,500           |
|                     | Toshima        | Otsuka Higashi-Ikebukuro           | 4,000                 | 3,920                 | 80                   | 3,466                 | 533                 | 3,541           |
|                     |                | Ikebukuro 2Chome                   | 1,650                 | 1,630                 | 20                   | 1,629                 | 20                  | 1,728           |
|                     |                | Ikebukuro YS                       | 5,670                 | 5,630                 | 40                   | 4,652                 | 1,017               | 4,500           |
| Other Areas         | Saitama        | Saitama Urawa                      | 2,720                 | 2,720                 | 0                    | 2,412                 | 307                 | 2,574           |
|                     | Kawasaki       | Kawasaki Isago                     | 3,360                 | 3,360                 | 0                    | 2,920                 | 439                 | 3,375           |
|                     | Sapporo        | 8·3 Square Kita                    | 7,210                 | 7,210                 | 0                    | 7,339                 | -129                | 7,100           |
|                     | Sendai         | Jozenji Park                       | 1,130                 | 1,130                 | 0                    | 1,026                 | 103                 | 1,000           |
|                     |                | Sendai Honcho Honma                | 3,690                 | 3,690                 | 0                    | 2,864                 | 825                 | 3,174           |
|                     | Kanazawa       | Kanazawa Park                      | 6,590                 | 6,590                 | 0                    | 4,400                 | 2,189               | 4,580           |
|                     | Nagoya         | Nishiki Park                       | 5,390                 | 5,390                 | 0                    | 5,109                 | 280                 | 5,150           |
|                     |                | Hirokoji Sakae                     | 1,730                 | 1,730                 | 0                    | 1,753                 | -23                 | 1,680           |
|                     |                | Nagoya Hirokoji<br>Nagoya Misono   | 16,000<br>1,940       | 16,000<br>1,940       | 0                    | 14,436<br>1,595       | 1,563<br>344        | 14,533<br>1,865 |
|                     | Kyoto          | Kyoto Shijo Kawaramachi            | 2,350                 | 2,350                 | 0                    | 2,875                 | -525                | 2,650           |
|                     | Osaka          | Sakaisujihonmachi                  | 4,840                 | 4,800                 | 40                   | 3,938                 | 901                 | 4,164           |
|                     | Joana          | Midosuji Daiwa                     | 19,100                | 18,900                | 200                  | 13,600                | 5,499               | 14,314          |
|                     | Okayama        | Lit City                           | 5,560                 | 5,550                 | 10                   | 4,446                 | 1,113               | 4,650           |
|                     | Fukuoka        | Tosei Tenjin                       | 1,530                 | 1,530                 | 0                    | 1,404                 | 125                 | 1,550           |
|                     |                | Tenjin Crystal                     | 4,910                 | 4,980                 | -70                  | 4,847                 | 62                  | 5,000           |
|                     | <u> </u>       | Hinode Tenjin                      | 3,940                 | 3,870                 | 70                   | 3,528                 | 411                 | 3,657           |
| Properties held as  | of the end     | Tokyo 23 Wards                     | 450,040               | 433,880               | 16,160               | 347,864               | 102,175             | 361,304         |
| of the 12th and 13  |                |                                    |                       |                       | 250                  |                       |                     |                 |
| during which the s  |                | Other Areas                        | 91,990                | 91,740                |                      | 78,500                | 13,489              | 81,016          |
| ownership remain    | unchanged      | Total (48 properties)              | 542,030               | 525,620               | 16,410               | 426,365               | 115,664             | 442,320         |
| Properties acquired | during the 13t | h Period                           |                       |                       |                      |                       |                     |                 |
| Tokyo 23 Wards      | Chuo           | Harumi Center                      | 26,300                | _                     | _                    | 26,961                | -661                | 26,800          |
| Other Areas         | Hachioji       | Hachioji First Square              | 6,170                 | _                     | _                    | 5,562                 | 607                 | 5,679           |
|                     | Yokohama       | MM Park                            | 37,400                | _                     | _                    | 37,742                | -342                | 37,400          |
|                     | Kawasaki       | Musashi Kosugi STM                 | 4,000                 |                       | _                    | 4,048                 | -48                 | 4,000           |
|                     | Hiroshima      | NHK Hiroshima Broadcasting Center  | 3,260                 |                       |                      | 2,695                 | 564                 | 2,770           |
| 53 properties held  |                |                                    |                       |                       |                      |                       |                     |                 |
| Tokyo 23 Wards      | 476,340        | _                                  | _                     | 374,826               | 101,513              | 388,104               |                     |                 |
| Other Areas         |                |                                    | 142,820               | _                     | _                    | 128,550               |                     |                 |
| Total (53 propertie | es)            |                                    | 619,160               | _                     | _                    | 503,376               |                     |                 |
|                     | -              | s of the 12th Period end, the ones |                       | ional share s         | equicition d         |                       |                     | . 2,230         |

<sup>\*\*</sup>Among the properties held as of the 12th Period end, the ones with an additional share acquisition during the 13th Period are categorized as "Properties acquired during the 13th Period". Meanwhile, their appraisal values at the end of the 12th Period are omitted.