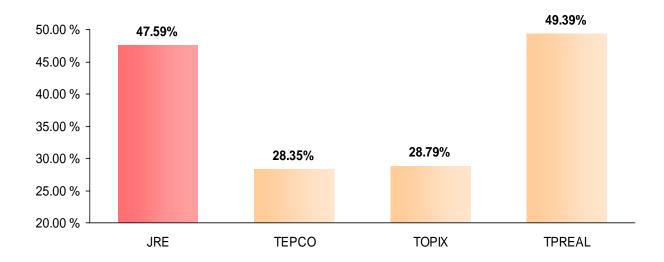

of Japan and U.S.



#### **♦**Long-term Interest Rate Comparison of Japan and U.S.(as of April 30, 2008)



<sup>\*</sup> Long-term interest rates are the yields of Japan and U.S.10-year Government Bonds.

#### ♦ Yield Curve Comparison of Japan and U.S. (as of April 30, 2008)



<sup>\*</sup> Source: Bloomberg

<sup>\*</sup> Source: Bloomberg

# **Yield Spread Comparison**



# ◆JRE Dividend Yield Spread against JGB As of April 30, 2008



\* Source: Bloomberg

#### **◆US Equity REIT Dividend Yield Spread against Treasury**



<sup>\*</sup> Source: NAREIT, FactSet

<sup>\* 1</sup> Yield spread calculated by taking the Equity REIT dividend yield less 10-year constant maturity Treasury yield.

# **Historical Volatility**



#### ♦ Historical Volatility of Unit Price (as of April 30, 2008)



<sup>\*</sup> Volatility is a measure of the change in the price of a financial instrument over a given period of time.

By convention, historical volatility is the standard deviation of day-to-day logarithmic price changes expressed as an annualized percentage. We calculated each volatility by analyzing a 200-trading-day sample of closing prices.

\* Source: Bloomberg

# MEMO

## **J-REIT Market**



# ◆J-REIT Market Capitalization and the Number of Listed J-REITs (as of April 30, 2008)



#### ◆Sector Breakdown by Market Capitalization (as of April 30, 2008)



<sup>\*</sup> Source: Security registration statements, financial statements and websites of each J-REIT.

<sup>\* &</sup>quot;Complex" refers to J-REITs that invest in properties in two different sectors; "Diversified" refers t