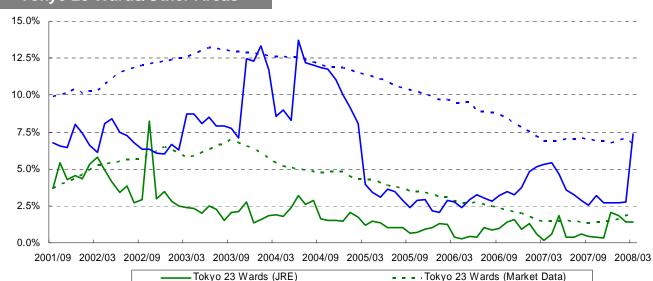

| 3.9%          | 10.8%         | 5.3%          |

For lease agreements with rent increase revision, rent increase revision execution rate is obtained by dividing the leased space by the total leased space at the end of the period.

# Tenant Data ⑦ (Changes in Average Rent Level)



## Changes in Average Rent Level (2002/03~2008/04)

- Comparison of JRE's portfolio of properties with constantly held shares of ownership in which no
  increase or decrease (including transfer) of shares has been seen since the ends of the 1st and the 9th
  Periods.
- The trend sets the average rent as of the ends of the 1st and 9th Periods (the start of each trend) at 100.



# **Tenant Data ® (Rates of Vacancy)**



## Trend in Vacancy Rate (Relative to Market Data)



#### **Tokyo 23 Wards/Other Areas**



Other Areas (JRE)

Average Vacancy Rate Computation (e.g., to compute the average rate for the following 2 properties)

| Name          | Leasable Space<br>(m²) | Property<br>Vacancy Rate   | Office Zone*  | Zone Vacancy*              |
|---------------|------------------------|----------------------------|---------------|----------------------------|
| A building    | ① 5,000                | 4 3.0%                     | a zone        | 7 4.0%                     |
| B building    | ② 3,000                | ⑤ 6.0%                     | b zone        | 8 8.0%                     |
| Total/Average | 3 8,000                | 6 4.1%                     |               | 9 5.5%                     |
|               |                        | $6 = (1) \times (1) + (2)$ | (x (5)) ÷ (3) | $9 =