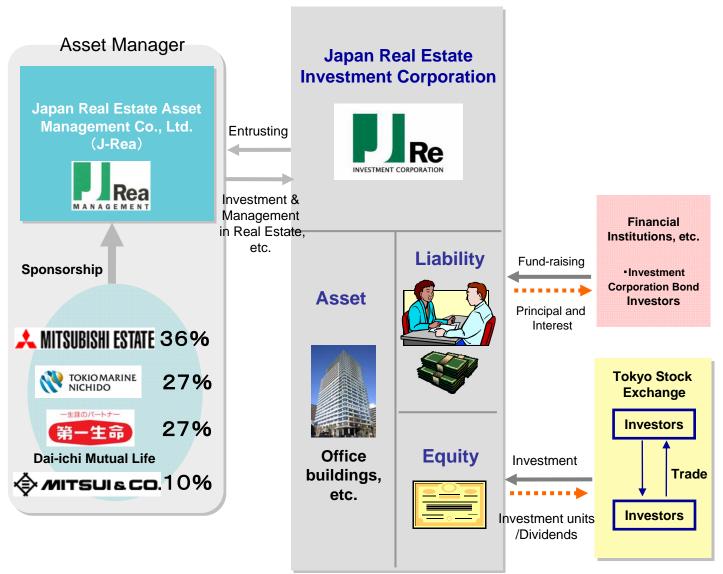

#### Property acquisition using a preferred capital contribution to a special purpose company

<Outline of the preferred capital contribution certificates acquisition (JRE was granted the preferential purchasing right for Harumi Center Building at the time of acquisition of the preferred capital contribution certificates)>

Acquired asset: Real estate-backed securities

Type of securities: Preferred capital contribution certificates
 Issuer: Harumi Front Special Purpose Company (TMK)

Acquisition dates: March 29, 2005; November 24, 2005; and November 24, 2006

Acquisition price (# of units):
 ¥1,270 million (25,400 units)

(about 49.9% of the total of 50,900 units of preferred capital contribution units)

Limit on preferential purchasing right: May 31, 2008