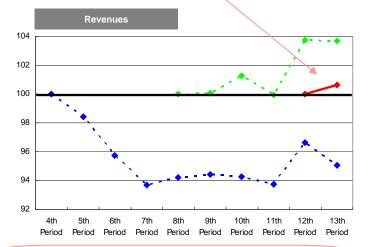

## **Improvement of Portfolio Quality**

#### In the 6.5 years following IPO, the quality of the portfolio has further improved.

Even after 6.5 years since IPO, overall building age is lower in the current portfolio.