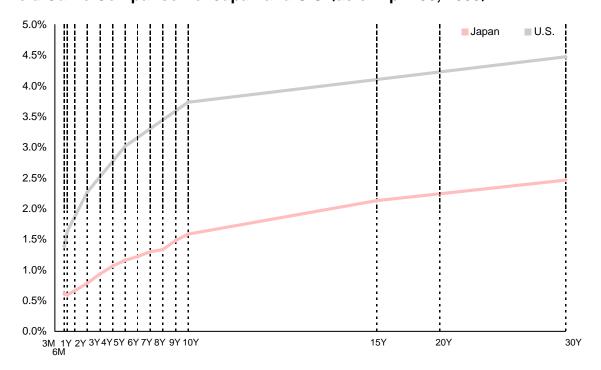

NHK Hiroshima Broadcasting Center  $$\pm 1,450$$  million Hachioji First Square  $$\pm 2,379$$  million MM Park  $$\pm 37,400$$  million Musashi Kosugi STM  $$\pm 4,000$$  million