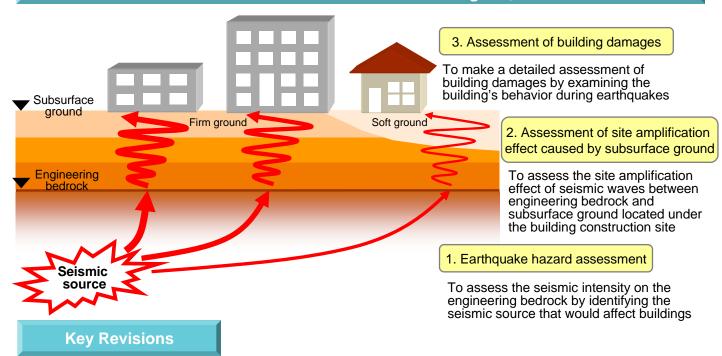

Number of properties for which additional share of ownership was subsequently acquired: 10 buildings

Number of the above properties for which said additional share acquisition made the percentage of ownership 100%