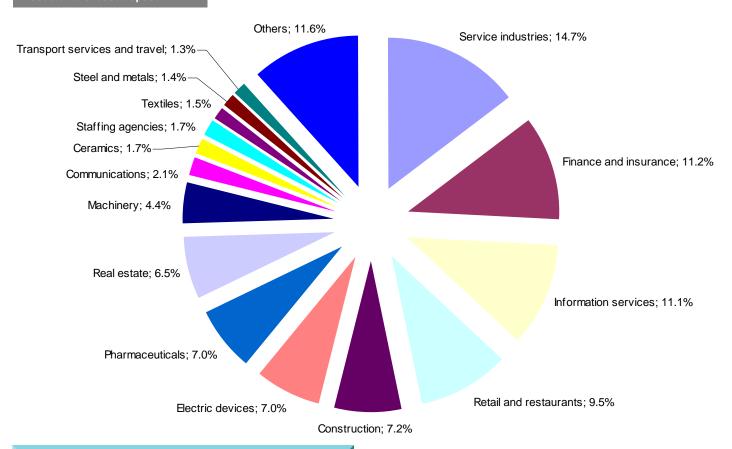

## Number of Unitholders by Sector

|                                      | 13th P<br>(Mar-<br>Unitholders |        | 12th P<br>(Sep-<br>Unitholders |        |
|--------------------------------------|--------------------------------|--------|--------------------------------|--------|
| Individuals                          | 12,648                         | 93.5%  |                                | 93.6%  |
| Financial institutions               | 193                            | 1.4%   | 201                            | 1.6%   |
| Other corporations                   | 330                            | 2.4%   | 296                            | 2.3%   |
| Foreign corporations/<br>individuals | 363                            | 2.7%   | 318                            | 2.5%   |
| Total                                | 13,534                         | 100.0% | 12,787                         | 100.0% |

#### **Financial Institutions**