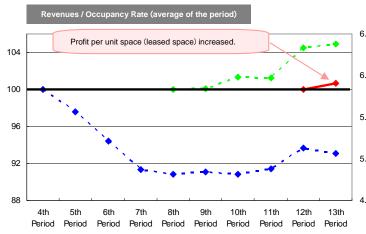

## **Improvement of Portfolio Quality**

#### In the 6.5 years following IPO, the quality of the portfolio has further improved.

Even after 6.5 years since IPO, overall building age is lower in the current portfolio.