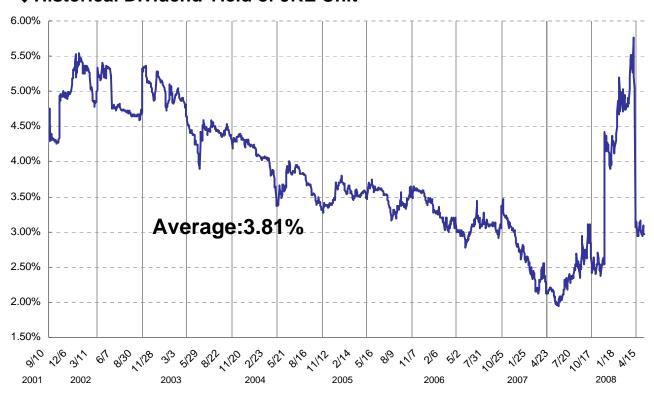

-----------------------------------------------------------------------------------|--------|
| Name                                                                                                                                                           | Amount |
| Increased due to specification change from original plan ordered (projection)                                                                                  | 220    |
| Renewal of air conditioning system, and remodeling of the machinery housing as office space (18th floor, approx. 140 tsubo space to be remodeled as an office) | 1,770  |

# **Unit Price Performance ① (After IPO)**



#### **◆Unit Price Performance**



<sup>\*</sup> Unit prices are based on daily closing prices.

#### ♦Historical Dividend Yield of JRE Unit



<sup>\*</sup> The average yield is computed by annualizing the disclosed projected dividend per unit divided by the unit price (daily closing price from September 10, 2001 to April 30, 2008).

<sup>\*</sup> Gray lines show ex-dividend dates.

# **Unit Price Performance 2 (the 13th Period)**



#### As of April 30, 2008



- \* Unit prices are based on daily closing prices.
- \* Circles (●) show announcements of JRE's events, Triangles (▲) show acquisition dates of new properties (including additional share acquisition).

# MEMO

# Unit Price Performance ③ (Relative to Major Indices)



#### **♦**Unit Price Performance (as of April 30, 2008)



- \* Stock performance is measured based on the offer price of 525,000 yen for JRE and the closing prices of 1,080.83 yen for TOPIX and 770.21 yen