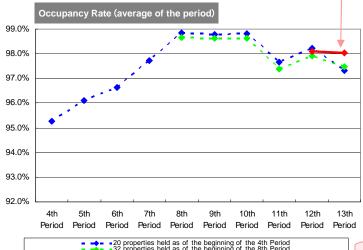

## **Asset Size and Occupancy Rate**

## ◆ Performance of property acquisition and transfer

(In millions of yen)

|             | At IPO  | 1st Period    | 2nd Period    | 3rd Period    | 4th Period    | 5th Period    | 6th Period    | 7th Period    | 8th Period    | 9th Period    | 10th Period   | 11th Period   | 12th Period   | 13th Period   | Total   |
|-------------|---------|---------------|---------------|---------------|---------------|---------------|---------------|---------------|---------------|---------------|---------------|---------------|---------------|---------------|---------|
|             | ~'01/09 | '01/10~'02/03 | '02/04~'02/09 | '02/10~'03/03 | '03/04~'03/09 | '03/10~'04/03 | '04/04~'04/09 | '04/10~'05/03 | '05/04~'05/09 | '05/10~'06/03 | '06/04~'06/09 | '06/10~'07/03 | '07/04~'07/09 | '07/10~'08/03 |         |
| Acquisition | 92,845  | 51,852        | 19,580        | 19,265        | 9,065         | 25,830        | 21,390        | 50,683        | 36,050        | 86,205        | 12,630        | 49,850        | 7,100         | 72,029        | 554,375 |
| Transfer    | _       | -             | -             | -             |               | _             | -             | _             | ı             | ı             | 7,003         | 41,900        | 1,770         | _             | 50,673  |

Achieved steady growth since IPO and established portfolio worth over ¥510 billion (total acquisition price) as of end of March, 2008