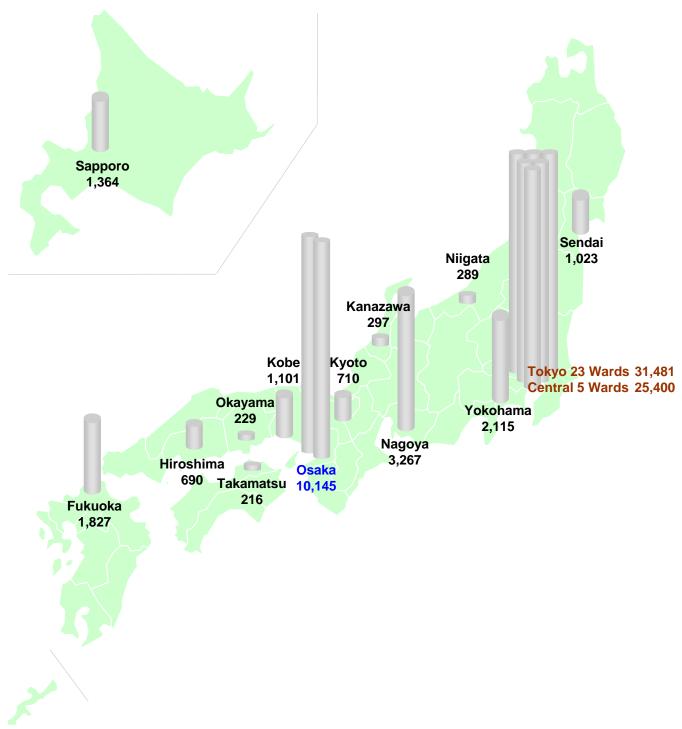

## **Property Data**

(In millions of yen)

|                     |                |                                    |                       |                       |                      |                       |                     | llions of yen)  |
|---------------------|----------------|------------------------------------|-----------------------|-----------------------|----------------------|-----------------------|---------------------|-----------------|
|                     |                |                                    | 13th Period           | 12th Period           |                      | 13th Period           | 13th Period         |                 |
| Area                |                | Name                               | Appraisal             | Appraisal             | Amount of Difference | Book Value            | Appraisal           | Acquisition     |
|                     |                |                                    | Value                 | Value                 | Difference           | (Mar 24 00)           | Value -             | Price           |
| Tokyo 23 Wards      | Chiyoda        | Genki Medical Plaza                | (Mar 31, 08)<br>6,300 | (Sep 30, 07)<br>6,300 | 0                    | (Mar 31, 08)<br>5,115 | Book Value<br>1,184 | 5,000           |
| TORYO 23 Walus      | Criiyoda       | Kitanomaru Square                  | 88,600                | 85,600                | 3,000                | 80,459                | 8,140               | 81,555          |
|                     |                | MD Kanda                           | 12,100                | 11,400                | 700                  | 9,111                 | 2,988               | 9,520           |
|                     |                | Kandabashi Park                    | 6,520                 | 6,310                 | 210                  | 4,601                 | 1,918               | 4,810           |
|                     |                | Nibancho Garden                    | 17,600                | 17,600                | 0                    | 14,270                | 3,329               | 14,700          |
|                     |                | Mitsubishi UFJ Trust and Banking   | 50,000                | 46,500                | 3,500                | 30,524                | 19,475              | 44,700          |
|                     |                | Burex Kojimachi                    | 7,040                 | 7,040                 | 0                    | 6,802                 | 237                 | 7,000           |
|                     |                | Sanno Grand                        | 30,700                | 28,800                | 1,900                | 21,725                | 8,974               | 20,900          |
|                     |                | Yurakucho Denki                    | 8,600                 | 8,240                 | 360                  | 7,724                 | 875                 | 7,200           |
|                     | Chuo           | Kodenmacho Shin-Nihonbashi         | 4,200                 | 3,890                 | 310                  | 2,870                 | 1,329               | 3,173           |
|                     |                | Burex Kyobashi                     | 7,070                 | 7,050                 | 20                   | 5,061                 | 2,008               | 5,250           |
|                     |                | Ginza Sanwa                        | 18,000                | 17,800                | 200                  | 17,050                | 949                 | 16,830          |
|                     |                | Ryoshin Ginza East Mirror          | 5,150                 | 4,980                 | 170                  | 5,360                 | -210                | 5,353           |
|                     | Minato         | Aoyama Crystal                     | 9,230                 | 9,150                 | 80                   | 7,542                 | 1,687               | 7,680           |
|                     |                | Shiba 2Chome Daimon                | 7,980                 | 7,510                 | 470                  | 4,923                 | 3,056               | 4,859           |
|                     | 01 : : 1       | Cosmo Kanasugibashi                | 3,910                 | 3,590                 | 320                  | 2,570                 | 1,339               | 2,808           |
|                     | Shinjuku       | Shinwa                             | 9,890                 | 9,060                 | 830                  | 7,766                 | 2,123               | 7,830           |
|                     | Shinagawa      | Tokyo Opera City Takanawadai       | 12,100<br>2.840       | 11,900<br>2,840       | 200                  | 8,854                 | 3,245<br>257        | 9,350<br>2,738  |
|                     | Shinagawa      | Higashi-Gotanda 1Chome             | 7,050                 | 7,050                 | 0                    | 2,582<br>5,268        | 1,781               | 5,500           |
|                     | Ota            | Omori-Eki Higashiguchi             | 6,040                 | 5,720                 | 320                  | 4,602                 | 1,781               | 5,123           |
|                     | Shibuya        | Nippon Brunswick                   | 9,570                 | 9,030                 | 540                  | 6,842                 | 2,727               | 6,670           |
|                     | Orlibuya       | Yoyogi 1Chome                      | 13,400                | 13,000                | 400                  | 8,275                 | 5,124               | 8,700           |
|                     |                | da Vinci Harajuku                  | 6,420                 | 6,420                 | 0                    | 5,026                 | 1,393               | 4,885           |
|                     |                | Jingumae Media Square              | 16,100                | 15,600                | 500                  | 11,988                | 4,111               | 12,200          |
|                     |                | Shibuya Cross Tower                | 53,000                | 51,100                | 1,900                | 38,888                | 14,111              | 34,600          |
|                     |                | Ebisu Neonato                      | 5,710                 | 5,620                 | 90                   | 3,826                 | 1,883               | 4,100           |
|                     | Nakano         | Harmony Tower                      | 13,600                | 13,600                | 0                    | 8,476                 | 5,123               | 8,500           |
|                     | Toshima        | Otsuka Higashi-Ikebukuro           | 4,000                 | 3,920                 | 80                   | 3,466                 | 533                 | 3,541           |
|                     |                | Ikebukuro 2Chome                   | 1,650                 | 1,630                 | 20                   | 1,629                 | 20                  | 1,728           |
|                     |                | Ikebukuro YS                       | 5,670                 | 5,630                 | 40                   | 4,652                 | 1,017               | 4,500           |
| Other Areas         | Saitama        | Saitama Urawa                      | 2,720                 | 2,720                 | 0                    | 2,412                 | 307                 | 2,574           |
|                     | Kawasaki       | Kawasaki Isago                     | 3,360                 | 3,360                 | 0                    | 2,920                 | 439                 | 3,375           |
|                     | Sapporo        | 8·3 Square Kita                    | 7,210                 | 7,210                 | 0                    | 7,339                 | -129                | 7,100           |
|                     | Sendai         | Jozenji Park                       | 1,130                 | 1,130                 | 0                    | 1,026                 | 103                 | 1,000           |
|                     |                | Sendai Honcho Honma                | 3,690                 | 3,690                 | 0                    | 2,864                 | 825                 | 3,174           |
|                     | Kanazawa       | Kanazawa Park                      | 6,590                 | 6,590                 | 0                    | 4,400                 | 2,189               | 4,580           |
|                     | Nagoya         | Nishiki Park                       | 5,390                 | 5,390                 | 0                    | 5,109                 | 280                 | 5,150           |
|                     |                | Hirokoji Sakae                     | 1,730                 | 1,730                 | 0                    | 1,753                 | -23                 | 1,680           |
|                     |                | Nagoya Hirokoji<br>Nagoya Misono   | 16,000<br>1,940       | 16,000<br>1,940       | 0                    | 14,436<br>1,595       | 1,563<br>344        | 14,533<br>1,865 |
|                     | Kyoto          | Kyoto Shijo Kawaramachi            | 2,350                 | 2,350                 | 0                    | 2,875                 | -525                | 2,650           |
|                     | Osaka          | Sakaisujihonmachi                  | 4,840                 | 4,800                 | 40                   | 3,938                 | 901                 | 4,164           |
|                     | Joana          | Midosuji Daiwa                     | 19,100                | 18,900                | 200                  | 13,600                | 5,499               | 14,314          |
|                     | Okayama        | Lit City                           | 5,560                 | 5,550                 | 10                   | 4,446                 | 1,113               | 4,650           |
|                     | Fukuoka        | Tosei Tenjin                       | 1,530                 | 1,530                 | 0                    | 1,404                 | 125                 | 1,550           |
|                     |                | Tenjin Crystal                     | 4,910                 | 4,980                 | -70                  | 4,847                 | 62                  | 5,000           |
|                     | <u> </u>       | Hinode Tenjin                      | 3,940                 | 3,870                 | 70                   | 3,528                 | 411                 | 3,657           |
| Properties held as  | of the end     | Tokyo 23 Wards                     | 450,040               | 433,880               | 16,160               | 347,864               | 102,175             | 361,304         |
| of the 12th and 13  |                |                                    |                       |                       | 250                  |                       |                     |                 |
| during which the s  |                | Other Areas                        | 91,990                | 91,740                |                      | 78,500                | 13,489              | 81,016          |
| ownership remain    | unchanged      | Total (48 properties)              | 542,030               | 525,620               | 16,410               | 426,365               | 115,664             | 442,320         |
| Properties acquired | during the 13t | h Period                           |                       |                       |                      |                       |                     |                 |
| Tokyo 23 Wards      | Chuo           | Harumi Center                      | 26,300                | _                     | _                    | 26,961                | -661                | 26,800          |
| Other Areas         | Hachioji       | Hachioji First Square              | 6,170                 | _                     | _                    | 5,562                 | 607                 | 5,679           |
|                     | Yokohama       | MM Park                            | 37,400                | _                     | _                    | 37,742                | -342                | 37,400          |
|                     | Kawasaki       | Musashi Kosugi STM                 | 4,000                 |                       | _                    | 4,048                 | -48                 | 4,000           |
|                     | Hiroshima      | NHK Hiroshima Broadcasting Center  | 3,260                 |                       |                      | 2,695                 | 564                 | 2,770           |
| 53 properties held  |                |                                    |                       |                       |                      |                       |                     |                 |
| Tokyo 23 Wards      | 476,340        | _                                  | _                     | 374,826               | 101,513              | 388,104               |                     |                 |
| Other Areas         |                |                                    | 142,820               | _                     | _                    | 128,550               |                     |                 |
| Total (53 propertie | es)            |                                    | 619,160               | _                     | _                    | 503,376               |                     |                 |
|                     | -              | s of the 12th Period end, the ones |                       | ional share s         | equicition d         |                       |                     | . 2,230         |