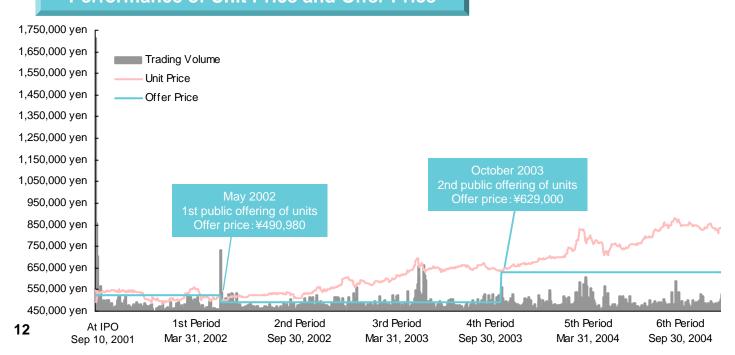

ion of Harumi Center Building)

Remaining amount: Funds for acquisition of new assets

<Acquired assets: Total ¥ 45.2 billion>

NHK Hiroshima Broadcasting Center  $$\pm 1,450$$  million Hachioji First Square  $$\pm 2,379$$  million MM Park  $$\pm 37,400$$  million Musashi Kosugi STM  $$\pm 4,000$$  million

#### **Change in the Offer Prices and Per Unit Capital Contributions**



<sup>\*</sup> The amounts represent the offer prices and per unit capital contributions. The offer prices represent those at the time of new unit issuance; the same prices are presented until the next public offerings of new units.

Per unit capital contribution: Unitholders' capital / number of units outstanding (Amounts of less than one yen are rounded down.)

#### **Performance of Unit Price and Offer Price**





#### Change in LTV as a Result of Issue of New Investment Units

(In millions of ven)

|                                            | 12th Period    | 13th Period<br>(Mar 31, 2008)           |                                        |
|--------------------------------------------|----------------|-----------------------------------------|----------------------------------------|
|                                            | (Sep 30, 2007) | Provided that new units were not issued | After the public offering of new units |
| Total amount of Interest-bearing debts     | 144,500        | 214,729                                 | 177,500                                |
| LTV (Interest-bearing debt / Total assets) | 32.1%          | Approx. 41%                             | 33.6%