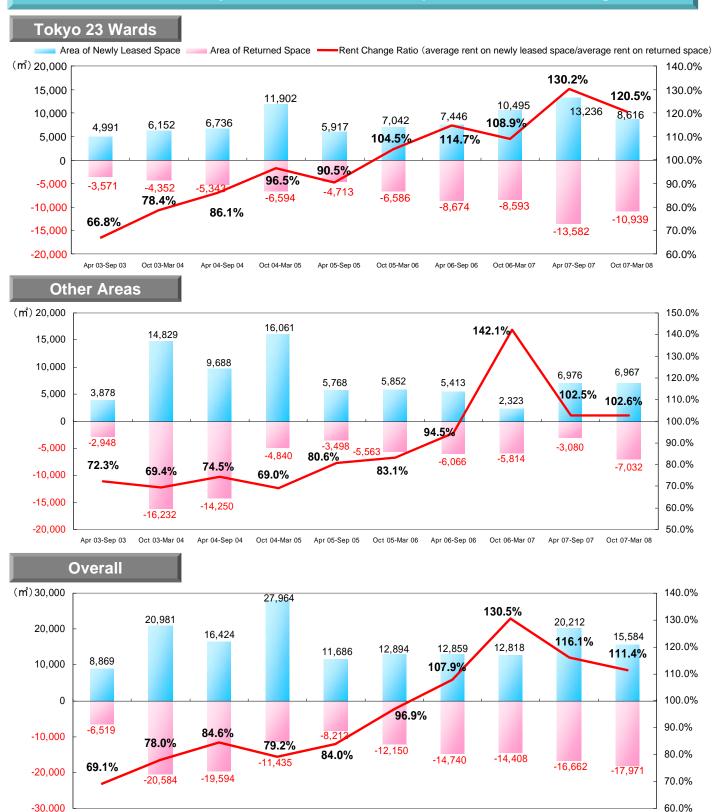

## Factors that brought changes in property-related revenues

(In millions of yen)

| Property Name                    | 12th Period | 13th Period | Change | % of Increase in Revenue |
|----------------------------------|-------------|-------------|--------|--------------------------|
| Yoyogi 1Chome                    | 344         | 414         | 69     | 20.3                     |
| Sanno Grand                      | 1,006       | 1,047       | 41     | 4.2                      |
| Tokyo Opera City                 | 500         | 527         | 26     | 5.3                      |
| Nagoya Hirokoji                  | 712         | 735         | 23     | 3.3                      |
| Mitsubishi UFJ Trust and Banking | 979         | 996         | 16     | 1.7                      |
| Shibuya Cross Tower              | 1,552       | 1,425       | -126   | -8.2                     |
| Jingumae Media Square            | 381         | 370         | -10    | -2.7                     |
| MD Kanda                         | 363         | 353         | -10    | -2.8                     |
| Shinwa                           | 274         | 266         | -8     | -2.9                     |
| Lit City                         | 305         | 297         | -7     | -2.6                     |