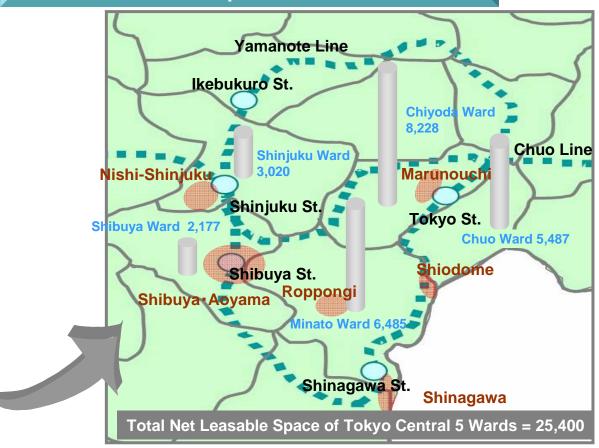

## **Property Data**

(In millions of yen)

|                     |                |                                    |                       |                       |                      |                       |                     | llions of yen)  |
|---------------------|----------------|------------------------------------|-----------------------|-----------------------|----------------------|-----------------------|---------------------|-----------------|
|                     |                |                                    | 13th Period           | 12th Period           |                      | 13th Period           | 13th Period         |                 |
| Area                |                | Name                               | Appraisal             | Appraisal             | Amount of Difference | Book Value            | Appraisal           | Acquisition     |
|                     |                |                                    | Value                 | Value                 | Difference           | (Mar 24 00)           | Value -             | Price           |
| Tokyo 23 Wards      | Chiyoda        | Genki Medical Plaza                | (Mar 31, 08)<br>6,300 | (Sep 30, 07)<br>6,300 | 0                    | (Mar 31, 08)<br>5,115 | Book Value<br>1,184 | 5,000           |
| TORYO 23 Walus      | Criiyoda       | Kitanomaru Square                  | 88,600                | 85,600                | 3,000                | 80,459                | 8,140               | 81,555          |
|                     |                | MD Kanda                           | 12,100                | 11,400                | 700                  | 9,111                 | 2,988               | 9,520           |
|                     |                | Kandabashi Park                    | 6,520                 | 6,310                 | 210                  | 4,601                 | 1,918               | 4,810           |
|                     |                | Nibancho Garden                    | 17,600                | 17,600                | 0                    | 14,270                | 3,329               | 14,700          |
|                     |                | Mitsubishi UFJ Trust and Banking   | 50,000                | 46,500                | 3,500                | 30,524                | 19,475              | 44,700          |
|                     |                | Burex Kojimachi                    | 7,040                 | 7,040                 | 0                    | 6,802                 | 237                 | 7,000           |
|                     |                | Sanno Grand                        | 30,700                | 28,800                | 1,900                | 21,725                | 8,974               | 20,900          |
|                     |                | Yurakucho Denki                    | 8,600                 | 8,240                 | 360                  | 7,724                 | 875                 | 7,200           |
|                     | Chuo           | Kodenmacho Shin-Nihonbashi         | 4,200                 | 3,890                 | 310                  | 2,870                 | 1,329               | 3,173           |
|                     |                | Burex Kyobashi                     | 7,070                 | 7,050                 | 20                   | 5,061                 | 2,008               | 5,250           |
|                     |                | Ginza Sanwa                        | 18,000                | 17,800                | 200                  | 17,050                | 949                 | 16,830          |
|                     |                | Ryoshin Ginza East Mirror          | 5,150                 | 4,980                 | 170                  | 5,360                 | -210                | 5,353           |
|                     | Minato         | Aoyama Crystal                     | 9,230                 | 9,150                 | 80                   | 7,542                 | 1,687               | 7,680           |
|                     |                | Shiba 2Chome Daimon                | 7,980                 | 7,510                 | 470                  | 4,923                 | 3,056               | 4,859           |
|                     | 01 : : 1       | Cosmo Kanasugibashi                | 3,910                 | 3,590                 | 320                  | 2,570                 | 1,339               | 2,808           |
|                     | Shinjuku       | Shinwa                             | 9,890                 | 9,060                 | 830                  | 7,766                 | 2,123               | 7,830           |
|                     | Shinagawa      | Tokyo Opera City Takanawadai       | 12,100<br>2.840       | 11,900<br>2,840       | 200                  | 8,854                 | 3,245<br>257        | 9,350<br>2,738  |
|                     | Shinagawa      | Higashi-Gotanda 1Chome             | 7,050                 | 7,050                 | 0                    | 2,582<br>5,268        | 1,781               | 5,500           |
|                     | Ota            | Omori-Eki Higashiguchi             | 6,040                 | 5,720                 | 320                  | 4,602                 | 1,781               | 5,123           |
|                     | Shibuya        | Nippon Brunswick                   | 9,570                 | 9,030                 | 540                  | 6,842                 | 2,727               | 6,670           |
|                     | Orlibuya       | Yoyogi 1Chome                      | 13,400                | 13,000                | 400                  | 8,275                 | 5,124               | 8,700           |
|                     |                | da Vinci Harajuku                  | 6,420                 | 6,420                 | 0                    | 5,026                 | 1,393               | 4,885           |
|                     |                | Jingumae Media Square              | 16,100                | 15,600                | 500                  | 11,988                | 4,111               | 12,200          |
|                     |                | Shibuya Cross Tower                | 53,000                | 51,100                | 1,900                | 38,888                | 14,111              | 34,600          |
|                     |                | Ebisu Neonato                      | 5,710                 | 5,620                 | 90                   | 3,826                 | 1,883               | 4,100           |
|                     | Nakano         | Harmony Tower                      | 13,600                | 13,600                | 0                    | 8,476                 | 5,123               | 8,500           |
|                     | Toshima        | Otsuka Higashi-Ikebukuro           | 4,000                 | 3,920                 | 80                   | 3,466                 | 533                 | 3,541           |
|                     |                | Ikebukuro 2Chome                   | 1,650                 | 1,630                 | 20                   | 1,629                 | 20                  | 1,728           |
|                     |                | Ikebukuro YS                       | 5,670                 | 5,630                 | 40                   | 4,652                 | 1,017               | 4,500           |
| Other Areas         | Saitama        | Saitama Urawa                      | 2,720                 | 2,720                 | 0                    | 2,412                 | 307                 | 2,574           |
|                     | Kawasaki       | Kawasaki Isago                     | 3,360                 | 3,360                 | 0                    | 2,920                 | 439                 | 3,375           |
|                     | Sapporo        | 8·3 Square Kita                    | 7,210                 | 7,210                 | 0                    | 7,339                 | -129                | 7,100           |
|                     | Sendai         | Jozenji Park                       | 1,130                 | 1,130                 | 0                    | 1,026                 | 103                 | 1,000           |
|                     |                | Sendai Honcho Honma                | 3,690                 | 3,690                 | 0                    | 2,864                 | 825                 | 3,174           |
|                     | Kanazawa       | Kanazawa Park                      | 6,590                 | 6,590                 | 0                    | 4,400                 | 2,189               | 4,580           |
|                     | Nagoya         | Nishiki Park                       | 5,390                 | 5,390                 | 0                    | 5,109                 | 280                 | 5,150           |
|                     |                | Hirokoji Sakae                     | 1,730                 | 1,730                 | 0                    | 1,753                 | -23                 | 1,680           |
|                     |                | Nagoya Hirokoji<br>Nagoya Misono   | 16,000<br>1,940       | 16,000<br>1,940       | 0                    | 14,436<br>1,595       | 1,563<br>344        | 14,533<br>1,865 |
|                     | Kyoto          | Kyoto Shijo Kawaramachi            | 2,350                 | 2,350                 | 0                    | 2,875                 | -525                | 2,650           |
|                     | Osaka          | Sakaisujihonmachi                  | 4,840                 | 4,800                 | 40                   | 3,938                 | 901                 | 4,164           |
|                     | Joana          | Midosuji Daiwa                     | 19,100                | 18,900                | 200                  | 13,600                | 5,499               | 14,314          |
|                     | Okayama        | Lit City                           | 5,560                 | 5,550                 | 10                   | 4,446                 | 1,113               | 4,650           |
|                     | Fukuoka        | Tosei Tenjin                       | 1,530                 | 1,530                 | 0                    | 1,404                 | 125                 | 1,550           |
|                     |                | Tenjin Crystal                     | 4,910                 | 4,980                 | -70                  | 4,847                 | 62                  | 5,000           |
|                     | <u> </u>       | Hinode Tenjin                      | 3,940                 | 3,870                 | 70                   | 3,528                 | 411                 | 3,657           |
| Properties held as  | of the end     | Tokyo 23 Wards                     | 450,040               | 433,880               | 16,160               | 347,864               | 102,175             | 361,304         |
| of the 12th and 13  |                |                                    |                       |                       | 250                  |                       |                     |                 |
| during which the s  |                | Other Areas                        | 91,990                | 91,740                |                      | 78,500                | 13,489              | 81,016          |
| ownership remain    | unchanged      | Total (48 properties)              | 542,030               | 525,620               | 16,410               | 426,365               | 115,664             | 442,320         |
| Properties acquired | during the 13t | h Period                           |                       |                       |                      |                       |                     |                 |
| Tokyo 23 Wards      | Chuo           | Harumi Center                      | 26,300                | _                     | _                    | 26,961                | -661                | 26,800          |
| Other Areas         | Hachioji       | Hachioji First Square              | 6,170                 | _                     | _                    | 5,562                 | 607                 | 5,679           |
|                     | Yokohama       | MM Park                            | 37,400                | _                     | _                    | 37,742                | -342                | 37,400          |
|                     | Kawasaki       | Musashi Kosugi STM                 | 4,000                 |                       | _                    | 4,048                 | -48                 | 4,000           |
|                     | Hiroshima      | NHK Hiroshima Broadcasting Center  | 3,260                 |                       |                      | 2,695                 | 564                 | 2,770           |
| 53 properties held  |                |                                    |                       |                       |                      |                       |                     |                 |
| Tokyo 23 Wards      | 476,340        | _                                  | _                     | 374,826               | 101,513              | 388,104               |                     |                 |
| Other Areas         |                |                                    | 142,820               | _                     | _                    | 128,550               |                     |                 |
| Total (53 propertie | es)            |                                    | 619,160               | _                     | _                    | 503,376               |                     |                 |
|                     | -              | s of the 12th Period end, the ones |                       | ional share s         | equicition d         |                       |                     | . 2,230         |