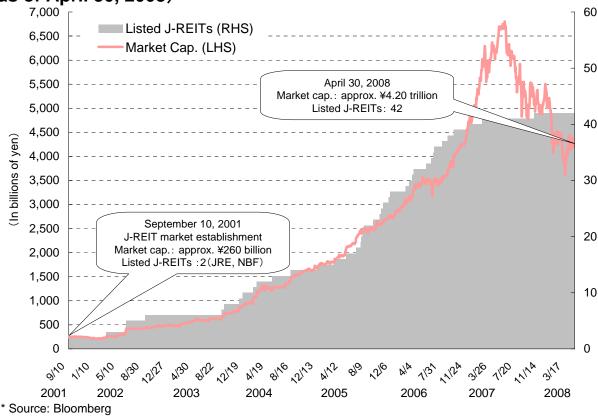

## **Asset Size and Occupancy Rate**

## ◆ Performance of property acquisition and transfer

(In millions of yen)

|             | At IPO  | 1st Period    | 2nd Period    | 3rd Period    | 4th Period    | 5th Period    | 6th Period    | 7th Period    | 8th Period    | 9th Period    | 10th Period   | 11th Period   | 12th Period   | 13th Period   | Total   |
|-------------|---------|---------------|---------------|---------------|---------------|---------------|---------------|---------------|---------------|---------------|---------------|---------------|---------------|---------------|---------|
|             | ~'01/09 | '01/10~'02/03 | '02/04~'02/09 | '02/10~'03/03 | '03/04~'03/09 | '03/10~'04/03 | '04/04~'04/09 | '04/10~'05/03 | '05/04~'05/09 | '05/10~'06/03 | '06/04~'06/09 | '06/10~'07/03 | '07/04~'07/09 | '07/10~'08/03 |         |
| Acquisition | 92,845  | 51,852        | 19,580        | 19,265        | 9,065         | 25,830        | 21,390        | 50,683        | 36,050        | 86,205        | 12,630        | 49,850        | 7,100         | 72,029        | 554,375 |
| Transfer    | _       | -             | -             | -             |               | _             | -             | _             | ı             | ı             | 7,003         | 41,900        | 1,770         | _             | 50,673  |

Achieved steady growth since IPO and established portfolio worth over ¥510 billion (total acquisition price) as of end of March, 2008