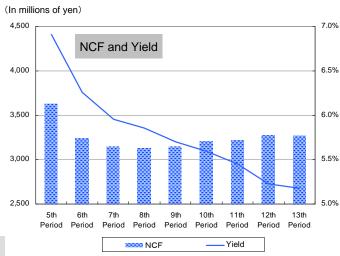

## **Property Data**

(In millions of yen)

|                     |                |                                    |                       |                       |                      |                       |                     | llions of yen)  |
|---------------------|----------------|------------------------------------|-----------------------|-----------------------|----------------------|-----------------------|---------------------|-----------------|
|                     |                |                                    | 13th Period           | 12th Period           |                      | 13th Period           | 13th Period         |                 |
| Area                |                | Name                               | Appraisal             | Appraisal             | Amount of Difference | Book Value            | Appraisal           | Acquisition     |
|                     |                |                                    | Value                 | Value                 | Difference           | (Mar 24 00)           | Value -             | Price           |
| Tokyo 23 Wards      | Chiyoda        | Genki Medical Plaza                | (Mar 31, 08)<br>6,300 | (Sep 30, 07)<br>6,300 | 0                    | (Mar 31, 08)<br>5,115 | Book Value<br>1,184 | 5,000           |
| TORYO 23 Walus      | Criiyoda       | Kitanomaru Square                  | 88,600                | 85,600                | 3,000                | 80,459                | 8,140               | 81,555          |
|                     |                | MD Kanda                           | 12,100                | 11,400                | 700                  | 9,111                 | 2,988               | 9,520           |
|                     |                | Kandabashi Park                    | 6,520                 | 6,310                 | 210                  | 4,601                 | 1,918               | 4,810           |
|                     |                | Nibancho Garden                    | 17,600                | 17,600                | 0                    | 14,270                | 3,329               | 14,700          |
|                     |                | Mitsubishi UFJ Trust and Banking   | 50,000                | 46,500                | 3,500                | 30,524                | 19,475              | 44,700          |
|                     |                | Burex Kojimachi                    | 7,040                 | 7,040                 | 0                    | 6,802                 | 237                 | 7,000           |
|                     |                | Sanno Grand                        | 30,700                | 28,800                | 1,900                | 21,725                | 8,974               | 20,900          |
|                     |                | Yurakucho Denki                    | 8,600                 | 8,240                 | 360                  | 7,724                 | 875                 | 7,200           |
|                     | Chuo           | Kodenmacho Shin-Nihonbashi         | 4,200                 | 3,890                 | 310                  | 2,870                 | 1,329               | 3,173           |
|                     |                | Burex Kyobashi                     | 7,070                 | 7,050                 | 20                   | 5,061                 | 2,008               | 5,250           |
|                     |                | Ginza Sanwa                        | 18,000                | 17,800                | 200                  | 17,050                | 949                 | 16,830          |
|                     |                | Ryoshin Ginza East Mirror          | 5,150                 | 4,980                 | 170                  | 5,360                 | -210                | 5,353           |
|                     | Minato         | Aoyama Crystal                     | 9,230                 | 9,150                 | 80                   | 7,542                 | 1,687               | 7,680           |
|                     |                | Shiba 2Chome Daimon                | 7,980                 | 7,510                 | 470                  | 4,923                 | 3,056               | 4,859           |
|                     | 01 : : 1       | Cosmo Kanasugibashi                | 3,910                 | 3,590                 | 320                  | 2,570                 | 1,339               | 2,808           |
|                     | Shinjuku       | Shinwa                             | 9,890                 | 9,060                 | 830                  | 7,766                 | 2,123               | 7,830           |
|                     | Shinagawa      | Tokyo Opera City Takanawadai       | 12,100<br>2.840       | 11,900<br>2,840       | 200                  | 8,854                 | 3,245<br>257        | 9,350<br>2,738  |
|                     | Shinagawa      | Higashi-Gotanda 1Chome             | 7,050                 | 7,050                 | 0                    | 2,582<br>5,268        | 1,781               | 5,500           |
|                     | Ota            | Omori-Eki Higashiguchi             | 6,040                 | 5,720                 | 320                  | 4,602                 | 1,781               | 5,123           |
|                     | Shibuya        | Nippon Brunswick                   | 9,570                 | 9,030                 | 540                  | 6,842                 | 2,727               | 6,670           |
|                     | Orlibuya       | Yoyogi 1Chome                      | 13,400                | 13,000                | 400                  | 8,275                 | 5,124               | 8,700           |
|                     |                | da Vinci Harajuku                  | 6,420                 | 6,420                 | 0                    | 5,026                 | 1,393               | 4,885           |
|                     |                | Jingumae Media Square              | 16,100                | 15,600                | 500                  | 11,988                | 4,111               | 12,200          |
|                     |                | Shibuya Cross Tower                | 53,000                | 51,100                | 1,900                | 38,888                | 14,111              | 34,600          |
|                     |                | Ebisu Neonato                      | 5,710                 | 5,620                 | 90                   | 3,826                 | 1,883               | 4,100           |
|                     | Nakano         | Harmony Tower                      | 13,600                | 13,600                | 0                    | 8,476                 | 5,123               | 8,500           |
|                     | Toshima        | Otsuka Higashi-Ikebukuro           | 4,000                 | 3,920                 | 80                   | 3,466                 | 533                 | 3,541           |
|                     |                | Ikebukuro 2Chome                   | 1,650                 | 1,630                 | 20                   | 1,629                 | 20                  | 1,728           |
|                     |                | Ikebukuro YS                       | 5,670                 | 5,630                 | 40                   | 4,652                 | 1,017               | 4,500           |
| Other Areas         | Saitama        | Saitama Urawa                      | 2,720                 | 2,720                 | 0                    | 2,412                 | 307                 | 2,574           |
|                     | Kawasaki       | Kawasaki Isago                     | 3,360                 | 3,360                 | 0                    | 2,920                 | 439                 | 3,375           |
|                     | Sapporo        | 8·3 Square Kita                    | 7,210                 | 7,210                 | 0                    | 7,339                 | -129                | 7,100           |
|                     | Sendai         | Jozenji Park                       | 1,130                 | 1,130                 | 0                    | 1,026                 | 103                 | 1,000           |
|                     |                | Sendai Honcho Honma                | 3,690                 | 3,690                 | 0                    | 2,864                 | 825                 | 3,174           |
|                     | Kanazawa       | Kanazawa Park                      | 6,590                 | 6,590                 | 0                    | 4,400                 | 2,189               | 4,580           |
|                     | Nagoya         | Nishiki Park                       | 5,390                 | 5,390                 | 0                    | 5,109                 | 280                 | 5,150           |
|                     |                | Hirokoji Sakae                     | 1,730                 | 1,730                 | 0                    | 1,753                 | -23                 | 1,680           |
|                     |                | Nagoya Hirokoji<br>Nagoya Misono   | 16,000<br>1,940       | 16,000<br>1,940       | 0                    | 14,436<br>1,595       | 1,563<br>344        | 14,533<br>1,865 |
|                     | Kyoto          | Kyoto Shijo Kawaramachi            | 2,350                 | 2,350                 | 0                    | 2,875                 | -525                | 2,650           |
|                     | Osaka          | Sakaisujihonmachi                  | 4,840                 | 4,800                 | 40                   | 3,938                 | 901                 | 4,164           |
|                     | Joana          | Midosuji Daiwa                     | 19,100                | 18,900                | 200                  | 13,600                | 5,499               | 14,314          |
|                     | Okayama        | Lit City                           | 5,560                 | 5,550                 | 10                   | 4,446                 | 1,113               | 4,650           |
|                     | Fukuoka        | Tosei Tenjin                       | 1,530                 | 1,530                 | 0                    | 1,404                 | 125                 | 1,550           |
|                     |                | Tenjin Crystal                     | 4,910                 | 4,980                 | -70                  | 4,847                 | 62                  | 5,000           |
|                     | <u> </u>       | Hinode Tenjin                      | 3,940                 | 3,870                 | 70                   | 3,528                 | 411                 | 3,657           |
| Properties held as  | of the end     | Tokyo 23 Wards                     | 450,040               | 433,880               | 16,160               | 347,864               | 102,175             | 361,304         |
| of the 12th and 13  |                |                                    |                       |                       | 250                  |                       |                     |                 |
| during which the s  |                | Other Areas                        | 91,990                | 91,740                |                      | 78,500                | 13,489              | 81,016          |
| ownership remain    | unchanged      | Total (48 properties)              | 542,030               | 525,620               | 16,410               | 426,365               | 115,664             | 442,320         |
| Properties acquired | during the 13t | h Period                           |                       |                       |                      |                       |                     |                 |
| Tokyo 23 Wards      | Chuo           | Harumi Center                      | 26,300                | _                     | _                    | 26,961                | -661                | 26,800          |
| Other Areas         | Hachioji       | Hachioji First Square              | 6,170                 | _                     | _                    | 5,562                 | 607                 | 5,679           |
|                     | Yokohama       | MM Park                            | 37,400                | _                     | _                    | 37,742                | -342                | 37,400          |
|                     | Kawasaki       | Musashi Kosugi STM                 | 4,000                 |                       | _                    | 4,048                 | -48                 | 4,000           |
|                     | Hiroshima      | NHK Hiroshima Broadcasting Center  | 3,260                 |                       |                      | 2,695                 | 564                 | 2,770           |
| 53 properties held  |                |                                    |                       |                       |                      |                       |                     |                 |
| Tokyo 23 Wards      | 476,340        | _                                  | _                     | 374,826               | 101,513              | 388,104               |                     |                 |
| Other Areas         |                |                                    | 142,820               | _                     | _                    | 128,550               |                     |                 |
| Total (53 propertie | es)            |                                    | 619,160               | _                     | _                    | 503,376               |                     |                 |
|                     | -              | s of the 12th Period end, the ones |                       | ional share s         | equicition d         |                       |                     | . 2,230         |

## **Trend of Unrealized Profits or Losses**

#### (In millions of yen)