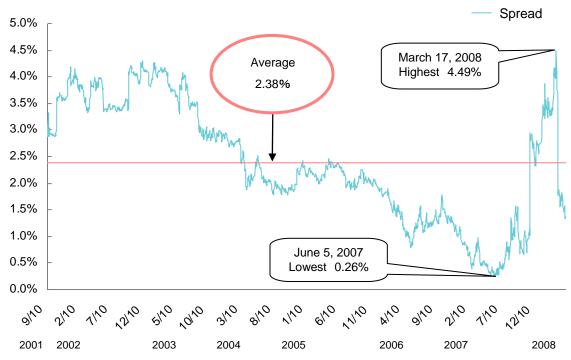

#### **Change in the Offer Prices and Per Unit Capital Contributions**

<sup>\*</sup> The amounts represent the offer prices and per unit capital contributions. The offer prices represent those at the time of new unit issuance; the same prices are presented until the next public offerings of new units.