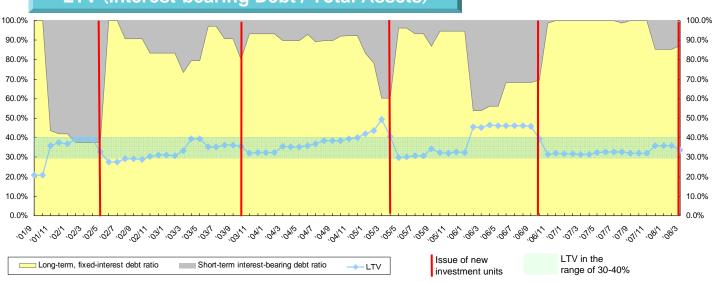

#### LTV (Interest-bearing Debt / Total Assets)

<sup>\*</sup>LTV(%) = Interest-bearing debt / Total assets x 100