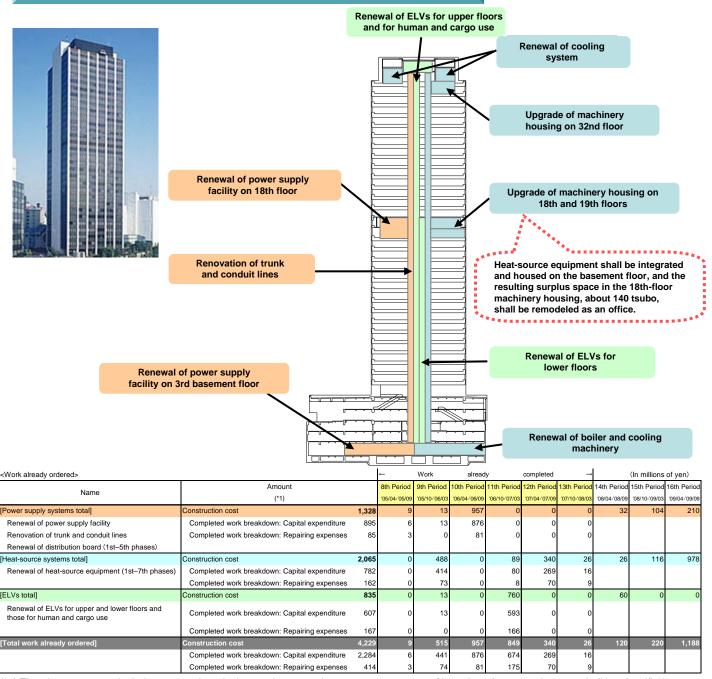

6.10% 1,530 5.80% 87 5.50% 6.00% 0.0% 0.29 -0.10 4 980 5.30% 4.910 5.00% 0.00% 0.00% Tenjin Crystal 5.000 5.00% 5.30% 262 5.50% 0.00% Hinode Tenjin 3,657 3,870 5.40% 205 5.00% 3,940 5.40% 210 5.00% 5.50% 70 1.8% 0.00% 2.2% 0.00% 0.00% Subtotal (48 properties) 442 320 525.620 542 030 16.410 3.1% 4.40% 1.282 Hachioii First Square 5 679 6 170 5 20% 322 4 90% 5 40%

37.400

4.000

3,260

619.160

4.80%

5.30%

5.90%

1.818

215

193

4.50%

5.00%

5.70%

5.00%

5.50%

6.10%

37,400

4,000

2,770

518.969

MM Park

Musashi Kosugi STM

NHK Hiroshima Broadcasting Cente

Total (53 properties)

<sup>\*1</sup> Direct capitalization method

<sup>\*2</sup> Discounted cash flow method

# Progress of Long-term Renovation Plan for Shibuya Cross Tower



Long-term Renovation Plan for Shibuya Cross Tower



- (\*1) The above amounts include construction, design, and construction-management costs. (A portion of construction cost shall be classified as "repairing expenses" in current expense.)
- (\*2) Amounts in each period are those at the completion of work.
- (\*3) For renovation work with payments made on time, the amounts shall be capitalized for asset as construction in progress upon each payment.

#### <Work being planned or not yet ordered>

(In millions of yen)

| ( )                                                                                                                                                            | , . ,  |
|----------------------------------------------------------------------------------------------------------------------------------------------------------