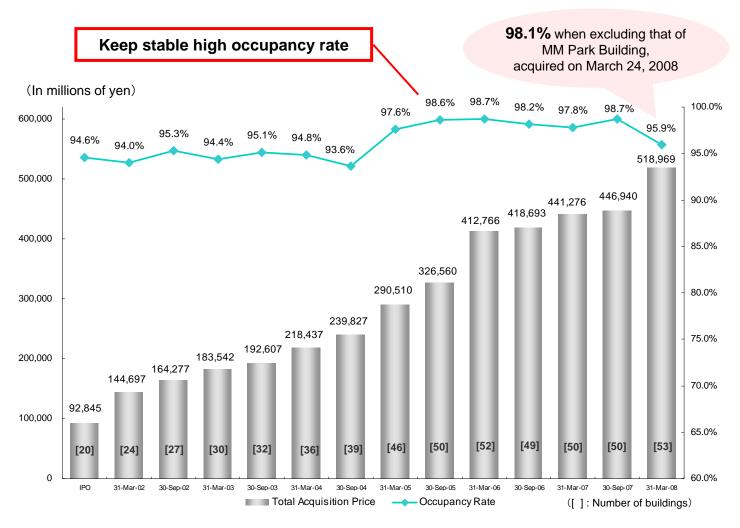

## **Asset Size and Occupancy Rate**

## ◆ Performance of property acquisition and transfer

(In millions of yen)

|             | At IPO  | 1st Period    | 2nd Period    | 3rd Period    | 4th Period    | 5th Period    | 6th Period    | 7th Period    | 8th Period    | 9th Period    | 10th Period   | 11th Period   | 12th Period   | 13th Period   | Total   |
|-------------|---------|---------------|---------------|---------------|---------------|---------------|---------------|---------------|---------------|---------------|---------------|---------------|---------------|---------------|---------|
|             | ~'01/09 | '01/10~'02/03 | '02/04~'02/09 | '02/10~'03/03 | '03/04~'03/09 | '03/10~'04/03 | '04/04~'04/09 | '04/10~'05/03 | '05/04~'05/09 | '05/10~'06/03 | '06/04~'06/09 | '06/10~'07/03 | '07/04~'07/09 | '07/10~'08/03 |         |
| Acquisition | 92,845  | 51,852        | 19,580        | 19,265        | 9,065         | 25,830        | 21,390        | 50,683        | 36,050        | 86,205        | 12,630        | 49,850        | 7,100         | 72,029        | 554,375 |
| Transfer    | _       | -             | -             | -             |               | _             | -             | _             | ı             | ı             | 7,003         | 41,900        | 1,770         | _             | 50,673  |

Achieved steady growth since IPO and established portfolio worth over ¥510 billion (total acquisition price) as of end of March, 2008