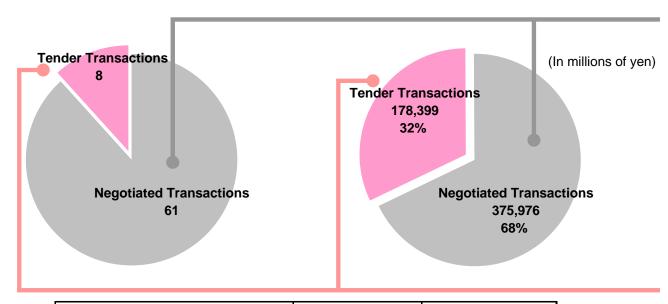

Hirokoji Sakae Building

Subway Higashiyama Line
International Hotel
Nagoya
Hirokoji St.
Mitsukoshi
Depti Store
Republika Park

Shirakawa Park

Nagoya Expressway

Nagoya Expressway

<After renovation>



Hirokoji Sakae Building

<Bathroom(Lavatory) : Before renovation> <After renovation>





<Entrance hall :Before renovation>



<After renovation>



## **External Growth ① (Deal Sources)**



#### **Deal Sources**

Based on 69 deals in total, in regard to properties acquired between IPO and the end of the Mar-08 Period (An additional share acquisition of existing property is also counted as one deal. The said 69 deals cover the acquisition of transferred properties.)

Based on the number of transactions

**Based on acquisition price** 

69 deals in total

¥554,375 million in total



| Type of transaction                        | Number o | of deals | Amount<br>(In 100 millions of yen) |          |  |  |
|--------------------------------------------|----------|----------|------------------------------------|----------|--|--|
| Negotiated Transactions                    | 61       | (88.4%)  | 3,759                              | (67.8%)  |  |  |
| Acquisition from sponsors, etc.            | 32       | (46.4%)  | 2,035                              | (36.7%)  |  |  |
| Acquisition through sponsors' introduction | 9        | (13.0%)  | 554                                | (10.0%)  |  |  |
| Others                                     | 20       | (29.0%)  | 1,169                              | (21.1%)  |  |  |
| Tender Transactions                        | 8        | (1