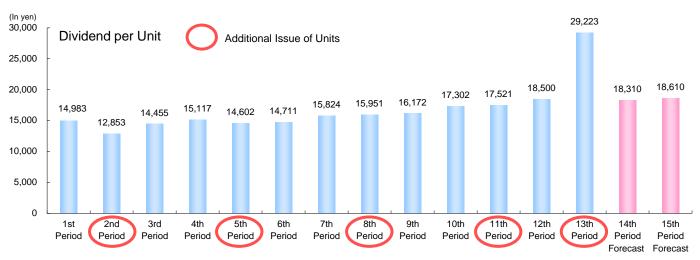

## Financial Summary for the 13th Period and Forecast

(In millions of yen [excluding items where the unit is specified])

| -                                   |                                      | `                 |                   | terns where the t      |                        |
|-------------------------------------|--------------------------------------|-------------------|-------------------|------------------------|------------------------|
|                                     |                                      | 12th Period       | 13th Period       | 14th Period            | 15th Period            |
|                                     |                                      | Performance       | Performance       | Forecast               | Forecast               |
|                                     |                                      | (Sep 30, 2007)    | (Mar 31, 2008)    | (Sep 30, 2008)         | (Mar 31, 2009)         |
| ļ                                   |                                      | Apr 2007-Sep 2007 | Oct 2007-Mar 2008 | Apr 2008-Sep 2008      | Oct 2008-Mar 2009      |
| Ī                                   | Operating Revenues                   | 17,530            | 25,743            | 19,570                 | 19,730                 |
|                                     | (% change from the preceding period) | (+3.4%)           | (+46.9%)          | (-24.0%)               | (+0.8%)                |
|                                     | (variance from the initial forecast) | (+3.1%)           | (+1.2%)           | (+8.4%)                |                        |
|                                     | Initial Forecast                     | 17,000            | 25,430            | 18,050                 |                        |
|                                     | Property-related Revenues            | 17,132            | 17,807            | 19,570                 | 19,730                 |
| Dividends on the                    | (% change from the preceding period) | (+3.8%)           | (+3.9%)           | (+9.9%)                | (+0.8%)                |
| preferred capital                   | (variance from the initial forecast) | (+0.8%)           | (+1.0%)           | (+8.4%)                |                        |
| contribution to<br>Harumi Front SPC | Initial Forecast                     | 17,000            | 17,630            | 18,050                 |                        |
| Tiai aiiii Tioilt oi C              | Gain on Transfer of Properties       | 397               | -                 | -                      | -                      |
|                                     | Dividends Earned                     | -                 | 7,935             | -                      | -                      |
|                                     | Operating Income                     | 8,739             | 14,218            | 9,520                  | 9,680                  |
|                                     | (% change from the preceding period) | (+5.2%)           | (+62.7%)          | (-33.0%)               | (+1.7%)                |
|                                     | (variance from the initial forecast) | (+7.4%)           | (+5.2%)           | (+6.5%)                |                        |
|                                     | Initial Forecast                     | 8,140             | 13,510            | 8,940                  |                        |
| 1                                   | Ordinary Income                      | 7,586             | 12,946            | 8,110                  | 8,240                  |
|                                     | (% change from the preceding period) | (+5.6%)           | (+70.7%)          | (-37.4%)               | (+1.6%)                |
|                                     | (variance from the initial forecast) | (+8.4%)           | (+6.2%)           | (+8.7%)                |                        |
|                                     | Initial Forecast                     | 7,000             | 12,190            | 7,460                  |                        |
|                                     | Net Income                           | 7,585             | 12,945            | 8,110                  | 8,240                  |
|                                     | (% change from the preceding period) | (+5.6%)           | (+70.7%)          | (-37.4%)               | (+1.6%)                |
|                                     | (variance from the initial forecast) | (+8.4%)           | (+6.2%)           | (+8.7%)                |                        |
|                                     | Initial Forecast                     | 7,000             | 12,190            | 7,460                  |                        |
|                                     | Units Outstanding                    | 410,000 units     | 443,000 units     | 443,000 units          | 443,000 units          |
|                                     | Dividend per Unit                    | 18,500 yen        | 29,223 yen        | 18,310 yen             | 18,610 yen             |
| ŀ                                   | Total Assets                         | 449,643           | 527,537           | -                      | -                      |
|                                     | Net Assets                           | 272,269           | 310,547           | -                      | -                      |
| Ī                                   | Total Liabilities                    | 177,374           | 216,990           | -                      | -                      |
|                                     | Interest-bearing Debts               | 144,500           | 177,500           | -                      | -                      |
|                                     | LTV                                  | 32.1%             | 33.6%             | -                      | -                      |
| ħ                                   | Unit Price                           | 1,380,000 yen     | 1,160,000 yen     | -                      | -                      |
|                                     | Market Capitalization                | 565,800           | 513,880           | -                      |                        |
| Ī                                   | Number of Properties                 | 50 buildings      | 53 buildings      | 53 buildings           | 53 buildings           |
| -                                   | Leasable Space                       | 406,605 m²        | 479,877 m²        | 479,941 m <sup>2</sup> | 479,913 m <sup>2</sup> |
|                                     | Occupancy Rate                       | 98.7%             | 95.9%             | 96.8%                  | -                      |
|                                     |                                      |                   |                   |                        |                        |

#### **Summary of the 5th Public Offering of Units**

Number of units issued : 33,000 units

(# of units outstanding after the offering: 443,000 units)

Offer price : ¥ 1,029,000 per unit

Aggregate amount of offer price : ¥ 33,957,000,000
 Issue price : ¥ 997,500 per unit

Aggregate amount of issue price : 👍 32,917,500,000

Launch date : February 21, 2008

Price determination date : March 5, 2008Payment date : March 12, 2008

#### **Change in the Offer Prices and Per Unit Capital Contributions**

<sup>\*</sup> The amounts represent the offer prices and per unit capital contributions. The offer prices represent those at the time of new unit issuance; the same prices are presented until the next public offerings of new units.

Per unit capital contribution: Unitholders' capital / number of units outstanding (Amounts of less than one yen are rounded down.)