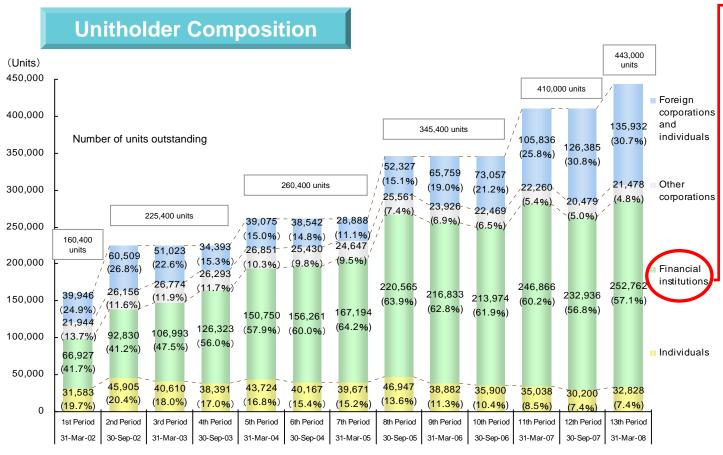

## **Unitholder Data**

## **Top 10 Unitholders**

## Number of Unitholders by Sector

|                                      | 13th P<br>(Mar-<br>Unitholders |        | 12th P<br>(Sep-<br>Unitholders |        |
|--------------------------------------|--------------------------------|--------|--------------------------------|--------|
| Individuals                          | 12,648                         | 93.5%  |                                | 93.6%  |
| Financial institutions               | 193                            | 1.4%   | 201                            | 1.6%   |
| Other corporations                   | 330                            | 2.4%   | 296                            | 2.3%   |
| Foreign corporations/<br>individuals | 363                            | 2.7%   | 318                            | 2.5%   |
| Total                                | 13,534                         | 100.0% | 12,787                         | 100.0% |

#### **Financial Institutions**