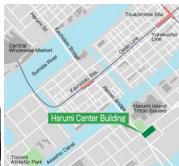

#### **Harumi Center Building**

#### **Property Summary**

Address: 2-5-24 Harumi, Chuo-ku, Tokyo
 Area: <Land> 4,664.63 m²
 <Building> 26,447.27 m²

Steel-framed structure, flat roof

Above ground: 10 floors

Completion date: November 2006

Structure:

Type of ownership: <Land/Building> Ownership

Leasable space: 20,812 m² (as of end of March 2008)
 Occupancy rate: 98.1% (as of end of March 2008)