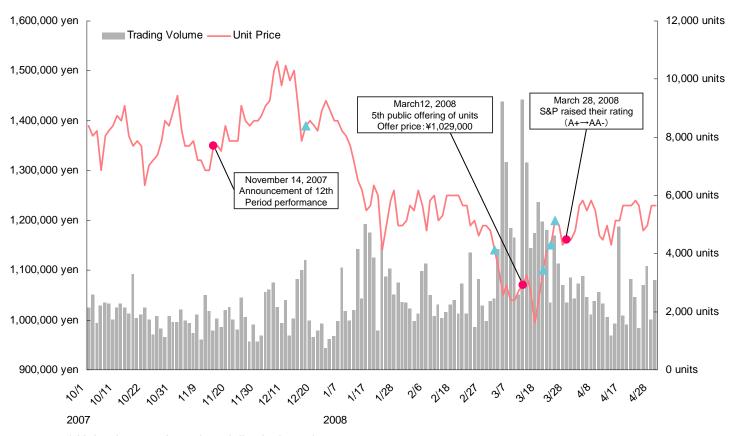

#### **Performance of Unit Price and Offer Price**

#### **Summary of the 5th Public Offering of Units**

Number of units issued : 33,000 units

(# of units outstanding after the offering: 443,000 units)

Offer price : ¥ 1,029,000 per unit

Aggregate amount of offer price : ¥ 33,957,000,000
 Issue price : ¥ 997,500 per unit

Aggregate amount of issue price : 👍 32,917,500,000

Launch date : February 21, 2008

Price determination date : March 5, 2008Payment date : March 12, 2008

On March 28, 2008, S&P revised its corporate credit ratings on JRE upward from A+ to AA- for long-term, and from A-1 to A-1+ for short-term.

| S&P      | Moody's                                      | R&I      |
|----------|----------------------------------------------|----------|
| AA-      | A1                                           | AA       |
| (Stable) | (Upward revision of the ratings is underway) | (Stable) |