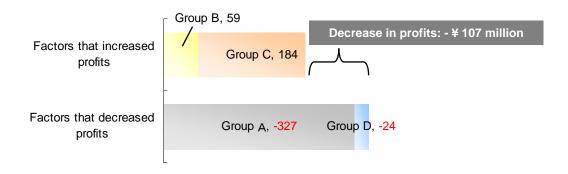

\* Including additional share acquisition (Properties put into operation during the 13th Period)

Asset Group D
Property transferred in the 12th
Period
(Kobe Itomachi)

|                                          |                                    |                                    | (In millio | ons of yen) |
|------------------------------------------|------------------------------------|------------------------------------|------------|-------------|
|                                          | 12th Period<br>(Apr 2007-Sep 2007) | 13th Period<br>(Oct 2007-Mar 2008) | Change     | % of Change |
| Property-related Revenues                | 17,132                             | 17,807                             | 675        | 3.9%        |
| Property-related Expenses*               | 7,894                              | 8,678                              | 783        | 9.9%        |
| Property-related Profits and Losses      | 9,237                              | 9,129                              | -107       | -1.2%       |
| NOI*                                     | 12,073                             | 12,197                             | 124        | 1.0%        |
| Occupancy Rate at End of Period          | 98.7%                              | 95.9%                              | -2.8%      |             |
| Average Occupancy Rate during the Period | 98.1%                              | 97.7%                              | -0.3%      |             |

<sup>\*</sup>Property-related Expenses include Depreciation.

<sup>\*</sup>NOI = Net Operating Income: Property-related Profits and Losses + Depreciation

|                                          | 12th Period<br>(Apr 2007-Sep 2007) | 13th Period<br>(Oct 2007-Mar 2008) | Change | %<br>of Change |
|------------------------------------------|------------------------------------|------------------------------------|--------|----------------|
| Property-related Renenues                | 16,562                             | 16,673                             | 111    | 0.7%           |
| Property-related Expenses                | 7,554                              | 7,993                              | 438    | 5.8%           |
| Property Management Expenses             | 1,772                              | 1,771                              | 0      | 0.0%           |
| Property Management Costs                | 1,628                              | 1,677                              | 49     | 3.0%           |
| Brokerage Fees,etc.                      | 144                                | 94                                 | -49    | -34.6%         |
| Utilities Expenses                       | 1,126                              | 1,114                              | -12    | -1.1%          |
| Property and Other Taxes                 | 1,306                              | 1,307                              | 1      | 0.1%           |
| Casualty Insurance                       | 35                                 | 35                                 | 0      | -1.0%          |
| Repairing Expenses                       | 569                                | 980                                | 410    | 72.1%          |
| Other Rental Expenses                    | 27                                 | 96                                 | 68     | 248.6%         |
| Depreciation                             | 2,715                              | 2,686                              | -28    | -1.0%          |
| Property-related Profits and Losses      | 9,007                              | 8,680                              | -327   | -3.6%          |
| NOI                                      | 11,722                             | 11,367                             | -355   | -3.0%          |
| Occupancy Rate at End of Period          | 98.8%                              | 98.0%                              | -0.8%  |                |
| Average Occupancy Rate during the Period | 98.2%                              | 98.1%                              | -0.1%  |                |

|                                     | 12th Period<br>(Apr 2007-Sep 2007) |     | Change | %<br>of Change |
|-------------------------------------|------------------------------------|-----|--------|----------------|
| Property-related Renenues           | 195                                | 317 | 122    | 62.5%          |
| Property-related Expenses           | 98                                 | 162 | 63     | 63.8%          |
| Property-related Profits and Losses | 96                                 | 155 | 59     | 61.1%          |
| NOI                                 | 149                                | 235 | 85     | 57.2%          |

|                                     | 12th Period<br>(Apr 2007-Sep 2007) | 13th Period<br>(Oct 2007-Mar 2008) | Change | % of Change |
|-------------------------------------|------------------------------------|------------------------------------|--------|-------------|
| Property-related Renenues           | 311                                | 816                                | 504    | 162.1%      |
| Property-related Expenses           | 202                                | 522                                | 320    | 158.2%      |
| Property-related Profits and Losses | 108                                | 293                                | 184    | 169.4%      |
| NOI                                 | 168                                | 595                                | 427    | 253.5%      |

|                                     | 12th Period<br>(Apr 2007-Sep 2007) | 13th Period<br>(Oct 2007-Mar 2008) | Change | % of Change |
|-------------------------------------|------------------------------------|------------------------------------|--------|-------------|
| Property-related Renenues           | 63                                 | -                                  | -63    | -100.0%     |
| Property-related Expenses           | 38                                 | -                                  | -38    | -100.0%     |
| Property-related Profits and Losses | 24                                 | -                                  | -24    | -100.0%     |
| NOI                                 | 32                                 | -                                  | -32    | -100.0%     |