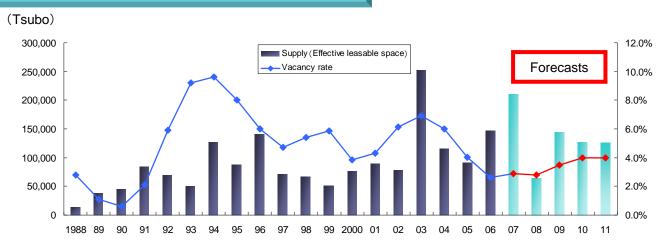

refers to J-REITs that invest in properties in two different sectors; "Diversified" refers to J-REITs that invest in properties in three sectors or more.

## **Real Estate Market**



#### ♦ Historical Real Estate Transaction Amount



\*Source: Created by STB Research Institute, using TD-net of Tokyo Stock Exchange

### ◆Percentage of J-REIT in Total Real Estate Transaction Amount



\*Source: Created by STB Research Institute, using TD-net of Tokyo Stock Exchange

# **Office Building Leasing Market**



# Comparison of Office Market in Japan Net Leasable Space (thousand m<sup>2</sup>)





## Office Market of Tokyo Central 5 Wards Net Leasable Space (thousand m<sup>2</sup>)



\* Source: "Real Estate White Book 2006," Ikoma Data Service System (IDSS)

## Office Building Market in Tokyo



<sup>\*</sup> Source: "Real Estate White Book 2007," Ikoma Data Service System (IDSS)

<sup>\*</sup> Supply shows total floor areas of buildings with 10,000 tsubo and more.

## **Introduction of JRE Website**



JRE Website http://www.j-re.co.jp/english/



Back issues

■ Inquiry ■ Disclaimer ■ Site Map

Copyright (C) 2006 Japan Real Estate Investment Corporation All Rights Reserved.



Property Data 424KB: Download You can download data from here, please try it!

#### **Historical Data of Individual Property**

| ids of ven.        |