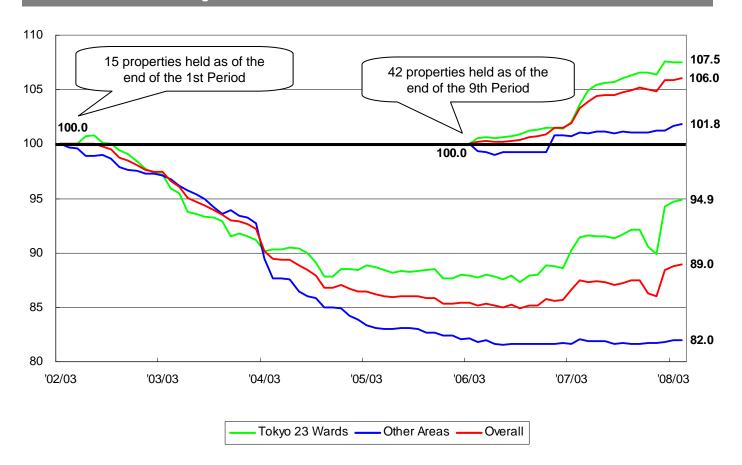

## **Property Data**

(In millions of yen)

|                     |                |                                    |                       |                       |                      |                       |                     | llions of yen)  |
|---------------------|----------------|------------------------------------|-----------------------|-----------------------|----------------------|-----------------------|---------------------|-----------------|
|                     |                |                                    | 13th Period           | 12th Period           |                      | 13th Period           | 13th Period         |                 |
| Area                |                | Name                               | Appraisal             | Appraisal             | Amount of Difference | Book Value            | Appraisal           | Acquisition     |
|                     |                |                                    | Value                 | Value                 | Difference           | (Mar 24 00)           | Value -             | Price           |
| Tokyo 23 Wards      | Chiyoda        | Genki Medical Plaza                | (Mar 31, 08)<br>6,300 | (Sep 30, 07)<br>6,300 | 0                    | (Mar 31, 08)<br>5,115 | Book Value<br>1,184 | 5,000           |
| TORYO 23 Walus      | Criiyoda       | Kitanomaru Square                  | 88,600                | 85,600                | 3,000                | 80,459                | 8,140               | 81,555          |
|                     |                | MD Kanda                           | 12,100                | 11,400                | 700                  | 9,111                 | 2,988               | 9,520           |
|                     |                | Kandabashi Park                    | 6,520                 | 6,310                 | 210                  | 4,601                 | 1,918               | 4,810           |
|                     |                | Nibancho Garden                    | 17,600                | 17,600                | 0                    | 14,270                | 3,329               | 14,700          |
|                     |                | Mitsubishi UFJ Trust and Banking   | 50,000                | 46,500                | 3,500                | 30,524                | 19,475              | 44,700          |
|                     |                | Burex Kojimachi                    | 7,040                 | 7,040                 | 0                    | 6,802                 | 237                 | 7,000           |
|                     |                | Sanno Grand                        | 30,700                | 28,800                | 1,900                | 21,725                | 8,974               | 20,900          |
|                     |                | Yurakucho Denki                    | 8,600                 | 8,240                 | 360                  | 7,724                 | 875                 | 7,200           |
|                     | Chuo           | Kodenmacho Shin-Nihonbashi         | 4,200                 | 3,890                 | 310                  | 2,870                 | 1,329               | 3,173           |
|                     |                | Burex Kyobashi                     | 7,070                 | 7,050                 | 20                   | 5,061                 | 2,008               | 5,250           |
|                     |                | Ginza Sanwa                        | 18,000                | 17,800                | 200                  | 17,050                | 949                 | 16,830          |
|                     |                | Ryoshin Ginza East Mirror          | 5,150                 | 4,980                 | 170                  | 5,360                 | -210                | 5,353           |
|                     | Minato         | Aoyama Crystal                     | 9,230                 | 9,150                 | 80                   | 7,542                 | 1,687               | 7,680           |
|                     |                | Shiba 2Chome Daimon                | 7,980                 | 7,510                 | 470                  | 4,923                 | 3,056               | 4,859           |
|                     | 01 : : 1       | Cosmo Kanasugibashi                | 3,910                 | 3,590                 | 320                  | 2,570                 | 1,339               | 2,808           |
|                     | Shinjuku       | Shinwa                             | 9,890                 | 9,060                 | 830                  | 7,766                 | 2,123               | 7,830           |
|                     | Shinagawa      | Tokyo Opera City Takanawadai       | 12,100<br>2.840       | 11,900<br>2,840       | 200                  | 8,854                 | 3,245<br>257        | 9,350<br>2,738  |
|                     | Shinagawa      | Higashi-Gotanda 1Chome             | 7,050                 | 7,050                 | 0                    | 2,582<br>5,268        | 1,781               | 5,500           |
|                     | Ota            | Omori-Eki Higashiguchi             | 6,040                 | 5,720                 | 320                  | 4,602                 | 1,781               | 5,123           |
|                     | Shibuya        | Nippon Brunswick                   | 9,570                 | 9,030                 | 540                  | 6,842                 | 2,727               | 6,670           |
|                     | Orlibuya       | Yoyogi 1Chome                      | 13,400                | 13,000                | 400                  | 8,275                 | 5,124               | 8,700           |
|                     |                | da Vinci Harajuku                  | 6,420                 | 6,420                 | 0                    | 5,026                 | 1,393               | 4,885           |
|                     |                | Jingumae Media Square              | 16,100                | 15,600                | 500                  | 11,988                | 4,111               | 12,200          |
|                     |                | Shibuya Cross Tower                | 53,000                | 51,100                | 1,900                | 38,888                | 14,111              | 34,600          |
|                     |                | Ebisu Neonato                      | 5,710                 | 5,620                 | 90                   | 3,826                 | 1,883               | 4,100           |
|                     | Nakano         | Harmony Tower                      | 13,600                | 13,600                | 0                    | 8,476                 | 5,123               | 8,500           |
|                     | Toshima        | Otsuka Higashi-Ikebukuro           | 4,000                 | 3,920                 | 80                   | 3,466                 | 533                 | 3,541           |
|                     |                | Ikebukuro 2Chome                   | 1,650                 | 1,630                 | 20                   | 1,629                 | 20                  | 1,728           |
|                     |                | Ikebukuro YS                       | 5,670                 | 5,630                 | 40                   | 4,652                 | 1,017               | 4,500           |
| Other Areas         | Saitama        | Saitama Urawa                      | 2,720                 | 2,720                 | 0                    | 2,412                 | 307                 | 2,574           |
|                     | Kawasaki       | Kawasaki Isago                     | 3,360                 | 3,360                 | 0                    | 2,920                 | 439                 | 3,375           |
|                     | Sapporo        | 8·3 Square Kita                    | 7,210                 | 7,210                 | 0                    | 7,339                 | -129                | 7,100           |
|                     | Sendai         | Jozenji Park                       | 1,130                 | 1,130                 | 0                    | 1,026                 | 103                 | 1,000           |
|                     |                | Sendai Honcho Honma                | 3,690                 | 3,690                 | 0                    | 2,864                 | 825                 | 3,174           |
|                     | Kanazawa       | Kanazawa Park                      | 6,590                 | 6,590                 | 0                    | 4,400                 | 2,189               | 4,580           |
|                     | Nagoya         | Nishiki Park                       | 5,390                 | 5,390                 | 0                    | 5,109                 | 280                 | 5,150           |
|                     |                | Hirokoji Sakae                     | 1,730                 | 1,730                 | 0                    | 1,753                 | -23                 | 1,680           |
|                     |                | Nagoya Hirokoji<br>Nagoya Misono   | 16,000<br>1,940       | 16,000<br>1,940       | 0                    | 14,436<br>1,595       | 1,563<br>344        | 14,533<br>1,865 |
|                     | Kyoto          | Kyoto Shijo Kawaramachi            | 2,350                 | 2,350                 | 0                    | 2,875                 | -525                | 2,650           |
|                     | Osaka          | Sakaisujihonmachi                  | 4,840                 | 4,800                 | 40                   | 3,938                 | 901                 | 4,164           |
|                     | Joana          | Midosuji Daiwa                     | 19,100                | 18,900                | 200                  | 13,600                | 5,499               | 14,314          |
|                     | Okayama        | Lit City                           | 5,560                 | 5,550                 | 10                   | 4,446                 | 1,113               | 4,650           |
|                     | Fukuoka        | Tosei Tenjin                       | 1,530                 | 1,530                 | 0                    | 1,404                 | 125                 | 1,550           |
|                     |                | Tenjin Crystal                     | 4,910                 | 4,980                 | -70                  | 4,847                 | 62                  | 5,000           |
|                     | <u> </u>       | Hinode Tenjin                      | 3,940                 | 3,870                 | 70                   | 3,528                 | 411                 | 3,657           |
| Properties held as  | of the end     | Tokyo 23 Wards                     | 450,040               | 433,880               | 16,160               | 347,864               | 102,175             | 361,304         |
| of the 12th and 13  |                |                                    |                       |                       | 250                  |                       |                     |                 |
| during which the s  |                | Other Areas                        | 91,990                | 91,740                |                      | 78,500                | 13,489              | 81,016          |
| ownership remain    | unchanged      | Total (48 properties)              | 542,030               | 525,620               | 16,410               | 426,365               | 115,664             | 442,320         |
| Properties acquired | during the 13t | h Period                           |                       |                       |                      |                       |                     |                 |
| Tokyo 23 Wards      | Chuo           | Harumi Center                      | 26,300                | _                     | _                    | 26,961                | -661                | 26,800          |
| Other Areas         | Hachioji       | Hachioji First Square              | 6,170                 | _                     | _                    | 5,562                 | 607                 | 5,679           |
|                     | Yokohama       | MM Park                            | 37,400                | _                     | _                    | 37,742                | -342                | 37,400          |
|                     | Kawasaki       | Musashi Kosugi STM                 | 4,000                 |                       | _                    | 4,048                 | -48                 | 4,000           |
|                     | Hiroshima      | NHK Hiroshima Broadcasting Center  | 3,260                 |                       |                      | 2,695                 | 564                 | 2,770           |
| 53 properties held  |                |                                    |                       |                       |                      |                       |                     |                 |
| Tokyo 23 Wards      | 476,340        | _                                  | _                     | 374,826               | 101,513              | 388,104               |                     |                 |
| Other Areas         |                |                                    | 142,820               | _                     | _                    | 128,550               |                     |                 |
| Total (53 propertie | es)            |                                    | 619,160               | _                     | _                    | 503,376               |                     |                 |
|                     | -              | s of the 12th Period end, the ones |                       | ional share s         | equicition d         |                       |                     | . 2,230         |

## **Trend of Unrealized Profits or Losses**