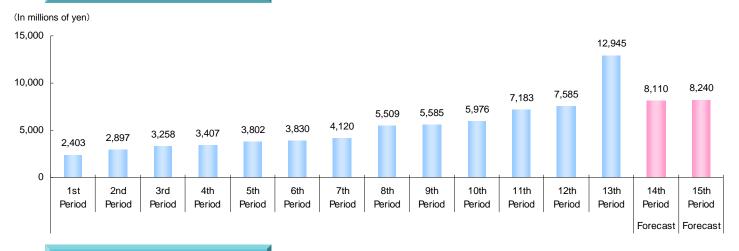

## **Financial Summary for the 13th Period** and Forecast

## Financial Summary for the 13th Period and Forecast

(In millions of yen [excluding items where the unit is specified])

| -                                   |                                      | `                 |                   | terns where the t      |                        |
|-------------------------------------|--------------------------------------|-------------------|-------------------|------------------------|------------------------|
|                                     |                                      | 12th Period       | 13th Period       | 14th Period            | 15th Period            |
|                                     |                                      | Performance       | Performance       | Forecast               | Forecast               |
|                                     |                                      | (Sep 30, 2007)    | (Mar 31, 2008)    | (Sep 30, 2008)         | (Mar 31, 2009)         |
| ļ                                   |                                      | Apr 2007-Sep 2007 | Oct 2007-Mar 2008 | Apr 2008-Sep 2008      | Oct 2008-Mar 2009      |
| Ī                                   | Operating Revenues                   | 17,530            | 25,743            | 19,570                 | 19,730                 |
|                                     | (% change from the preceding period) | (+3.4%)           | (+46.9%)          | (-24.0%)               | (+0.8%)                |
|                                     | (variance from the initial forecast) | (+3.1%)           | (+1.2%)           | (+8.4%)                |                        |
|                                     | Initial Forecast                     | 17,000            | 25,430            | 18,050                 |                        |
|                                     | Property-related Revenues            | 17,132            | 17,807            | 19,570                 | 19,730                 |
| Dividends on the                    | (% change from the preceding period) | (+3.8%)           | (+3.9%)           | (+9.9%)                | (+0.8%)                |
| preferred capital                   | (variance from the initial forecast) | (+0.8%)           | (+1.0%)           | (+8.4%)                |                        |
| contribution to<br>Harumi Front SPC | Initial Forecast                     | 17,000            | 17,630            | 18,050                 |                        |
| Tiai aiiii Tioilt oi C              | Gain on Transfer of Properties       | 397               | -                 | -                      | -                      |
|                                     | Dividends Earned                     | -                 | 7,935             | -                      | -                      |
|                                     | Operating Income                     | 8,739             | 14,218            | 9,520                  | 9,680                  |
|                                     | (% change from the preceding period) | (+5.2%)           | (+62.7%)          | (-33.0%)               | (+1.7%)                |
|                                     | (variance from the initial forecast) | (+7.4%)           | (+5.2%)           | (+6.5%)                |                        |
|                                     | Initial Forecast                     | 8,140             | 13,510            | 8,940                  |                        |
| 1                                   | Ordinary Income                      | 7,586             | 12,946            | 8,110                  | 8,240                  |
|                                     | (% change from the preceding period) | (+5.6%)           | (+70.7%)          | (-37.4%)               | (+1.6%)                |
|                                     | (variance from the initial forecast) | (+8.4%)           | (+6.2%)           | (+8.7%)                |                        |
|                                     | Initial Forecast                     | 7,000             | 12,190            | 7,460                  |                        |
|                                     | Net Income                           | 7,585             | 12,945            | 8,110                  | 8,240                  |
|                                     | (% change from the preceding period) | (+5.6%)           | (+70.7%)          | (-37.4%)               | (+1.6%)                |
|                                     | (variance from the initial forecast) | (+8.4%)           | (+6.2%)           | (+8.7%)                |                        |
|                                     | Initial Forecast                     | 7,000             | 12,190            | 7,460                  |                        |
|                                     | Units Outstanding                    | 410,000 units     | 443,000 units     | 443,000 units          | 443,000 units          |
|                                     | Dividend per Unit                    | 18,500 yen        | 29,223 yen        | 18,310 yen             | 18,610 yen             |
| ŀ                                   | Total Assets                         | 449,643           | 527,537           | -                      | -                      |
|                                     | Net Assets                           | 272,269           | 310,547           | -                      | -                      |
| Ī                                   | Total Liabilities                    | 177,374           | 216,990           | -                      | -                      |
|                                     | Interest-bearing Debts               | 144,500           | 177,500           | -                      | -                      |
|                                     | LTV                                  | 32.1%             | 33.6%             | -                      | -                      |
| ħ                                   | Unit Price                           | 1,380,000 yen     | 1,160,000 yen     | -                      | -                      |
|                                     | Market Capitalization                | 565,800           | 513,880           | -                      |                        |
| Ī                                   | Number of Properties                 | 50 buildings      | 53 buildings      | 53 buildings           | 53 buildings           |
| -                                   | Leasable Space                       | 406,605 m²        | 479,877 m²        | 479,941 m <sup>2</sup> | 479,913 m <sup>2</sup> |
|                                     | Occupancy Rate                       | 98.7%             | 95.9%             | 96.8%                  | -                      |
|                                     |                                      |                   |                   |                        |                        |

<sup>\*</sup> Information as of each fiscal period end

- Based on 53 properties held as of March 31, 2008
- The risk of decreasing revenues due to return of leased space is assumed, in addition to the increases and decreases already confirmed.
- Vacant spaces due to termination of agreements will be leased gradually after a certain period of time.

<sup>\*</sup> The initial forecast for the 12th Period means the 12th Period performance forecast announced on May 17, 2007, and for the 13th and 14th Periods, the 13th and 14th Period performance forecasts announced on November 14, 2007.