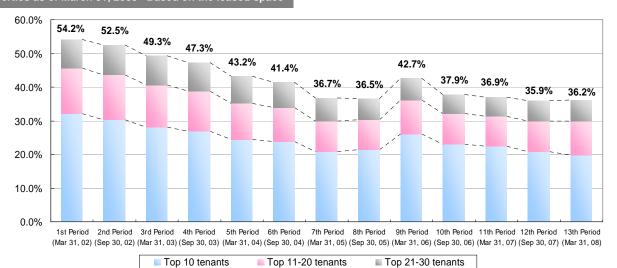

3   | Company C                                    | 4,791                                        | 1.0%                | 10                         | 4,791  | 0                   |                             |
| 14   | Company D                                    | 4,704                                        | 1.0%                | 556                        | 99     | 4,604               |                             |
| 15   | Company E                                    |                                              | 4,675               | 1.0%                       | 11     | 4,675               | 0                           |

<sup>(\*)</sup> Not disclosed due to the tenant's request

## **Percentage of Major Tenants**

53 properties as of March 31, 2008 Based on the leased space



# Tenant Data ③ (Trend in New Rent [Market Rent] Levels)



- With regard to the new rent data assessed by Ikoma Data Service System (IDSS)\*, the trend shows the price as of December 31, 2007 set at 100.
- The assessment was made for 45 properties. 8 properties in unusual situations, including single-tenant leased properties, are excluded from the 53 properties held in total as of March 31, 2008.
- \*JRE requests IDSS to assess the new rent (between the range of upper and lower limits) regarding properties held by JRE (excluding properties in unusual situations, including single-tenant leased properties) on a semi-annual basis.

| Area           | I         | Property Name                                | Tre    | nd in Asse | essed Nev | w Rent (In | termediat<br>at Time o |        | f