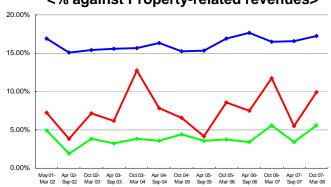

Acquired asset: Real estate-backed securities

Type of securities: Preferred capital contribution certificates
 Issuer: Harumi Front Special Purpose Company (TMK)

Acquisition dates: March 29, 2005; November 24, 2005; and November 24, 2006