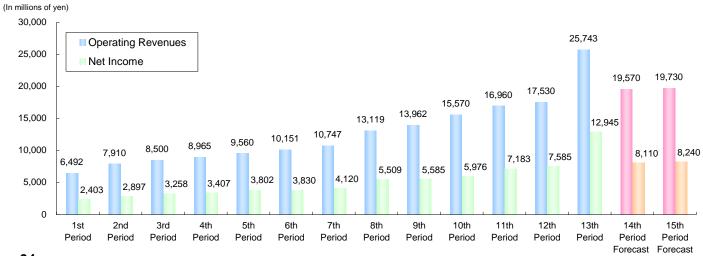

## Financial Summary for the 13th Period and Forecast

(In millions of yen [excluding items where the unit is specified])

| -                                   |                                      | `                 |                   | terns where the t      |                        |
|-------------------------------------|--------------------------------------|-------------------|-------------------|------------------------|------------------------|
|                                     |                                      | 12th Period       | 13th Period       | 14th Period            | 15th Period            |
|                                     |                                      | Performance       | Performance       | Forecast               | Forecast               |
|                                     |                                      | (Sep 30, 2007)    | (Mar 31, 2008)    | (Sep 30, 2008)         | (Mar 31, 2009)         |
| ļ                                   |                                      | Apr 2007-Sep 2007 | Oct 2007-Mar 2008 | Apr 2008-Sep 2008      | Oct 2008-Mar 2009      |
| Ī                                   | Operating Revenues                   | 17,530            | 25,743            | 19,570                 | 19,730                 |
|                                     | (% change from the preceding period) | (+3.4%)           | (+46.9%)          | (-24.0%)               | (+0.8%)                |
|                                     | (variance from the initial forecast) | (+3.1%)           | (+1.2%)           | (+8.4%)                |                        |
|                                     | Initial Forecast                     | 17,000            | 25,430            | 18,050                 |                        |
|                                     | Property-related Revenues            | 17,132            | 17,807            | 19,570                 | 19,730                 |
| Dividends on the                    | (% change from the preceding period) | (+3.8%)           | (+3.9%)           | (+9.9%)                | (+0.8%)                |
| preferred capital                   | (variance from the initial forecast) | (+0.8%)           | (+1.0%)           | (+8.4%)                |                        |
| contribution to<br>Harumi Front SPC | Initial Forecast                     | 17,000            | 17,630            | 18,050                 |                        |
| Tiai aiiii Tioilt oi C              | Gain on Transfer of Properties       | 397               | -                 | -                      | -                      |
|                                     | Dividends Earned                     | -                 | 7,935             | -                      | -                      |
|                                     | Operating Income                     | 8,739             | 14,218            | 9,520                  | 9,680                  |
|                                     | (% change from the preceding period) | (+5.2%)           | (+62.7%)          | (-33.0%)               | (+1.7%)                |
|                                     | (variance from the initial forecast) | (+7.4%)           | (+5.2%)           | (+6.5%)                |                        |
|                                     | Initial Forecast                     | 8,140             | 13,510            | 8,940                  |                        |
| 1                                   | Ordinary Income                      | 7,586             | 12,946            | 8,110                  | 8,240                  |
|                                     | (% change from the preceding period) | (+5.6%)           | (+70.7%)          | (-37.4%)               | (+1.6%)                |
|                                     | (variance from the initial forecast) | (+8.4%)           | (+6.2%)           | (+8.7%)                |                        |
|                                     | Initial Forecast                     | 7,000             | 12,190            | 7,460                  |                        |
|                                     | Net Income                           | 7,585             | 12,945            | 8,110                  | 8,240                  |
|                                     | (% change from the preceding period) | (+5.6%)           | (+70.7%)          | (-37.4%)               | (+1.6%)                |
|                                     | (variance from the initial forecast) | (+8.4%)           | (+6.2%)           | (+8.7%)                |                        |
|                                     | Initial Forecast                     | 7,000             | 12,190            | 7,460                  |                        |
|                                     | Units Outstanding                    | 410,000 units     | 443,000 units     | 443,000 units          | 443,000 units          |
|                                     | Dividend per Unit                    | 18,500 yen        | 29,223 yen        | 18,310 yen             | 18,610 yen             |
| ŀ                                   | Total Assets                         | 449,643           | 527,537           | -                      | -                      |
|                                     | Net Assets                           | 272,269           | 310,547           | -                      | -                      |
| Ī                                   | Total Liabilities                    | 177,374           | 216,990           | -                      | -                      |
|                                     | Interest-bearing Debts               | 144,500           | 177,500           | -                      | -                      |
|                                     | LTV                                  | 32.1%             | 33.6%             | -                      | -                      |
| ħ                                   | Unit Price                           | 1,380,000 yen     | 1,160,000 yen     | -                      | -                      |
|                                     | Market Capitalization                | 565,800           | 513,880           | -                      |                        |
| Ī                                   | Number of Properties                 | 50 buildings      | 53 buildings      | 53 buildings           | 53 buildings           |
| -                                   | Leasable Space                       | 406,605 m²        | 479,877 m²        | 479,941 m <sup>2</sup> | 479,913 m <sup>2</sup> |
|                                     | Occupancy Rate                       | 98.7%             | 95.9%             | 96.8%                  | -                      |
|                                     |                                      |                   |                   |                        |                        |

<sup>\*</sup> Information as of each fiscal period end

- Based on 53 properties held as of March 31, 2008
- The risk of decreasing revenues due to return of leased space is assumed, in addition to the increases and decreases already confirmed.
- Vacant spaces due to termination of agreements will be leased gradually after a certain period of time.

<sup>\*</sup> The initial forecast for the 12th Period means the 12th Period performance forecast announced on May 17, 2007, and for the 13th and 14th Periods, the 13th and 14th Period performance forecasts announced on November 14, 2007.