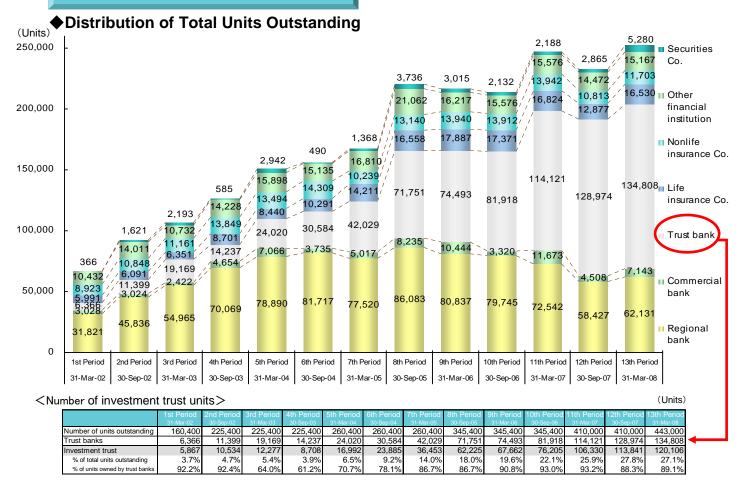

## **Unitholder Data**

## **Top 10 Unitholders**

## Number of Unitholders by Sector

|                                      | 13th P<br>(Mar-<br>Unitholders |        | 12th P<br>(Sep-<br>Unitholders |        |
|--------------------------------------|--------------------------------|--------|--------------------------------|--------|
| Individuals                          | 12,648                         | 93.5%  |                                | 93.6%  |
| Financial institutions               | 193                            | 1.4%   | 201                            | 1.6%   |
| Other corporations                   | 330                            | 2.4%   | 296                            | 2.3%   |
| Foreign corporations/<br>individuals | 363                            | 2.7%   | 318                            | 2.5%   |
| Total                                | 13,534                         | 100.0% | 12,787                         | 100.0% |

#### **Financial Institutions**