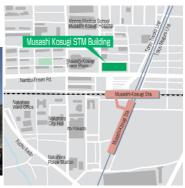

#### Musashi Kosugi STM Building

#### **Transaction Summary**

Seller: Sohgo Housing Co., Ltd.

Acquisition price: ¥ 4,000 million
 Appraisal value: ¥ 4,000 million

(as of January 1, 2008) ¥ 4,000 million (as of March 31, 2008)

Acquisition date: March 25, 2008

### **Property Summary**

Address: 1-403-9 Kosugi-machi, Nakahara-ku, Kawasaki City, Kanagawa Prefecture

Area: <Land> 3,552.15 m²
 <Building> 22,839.61 m²

Structure: Steel-framed reinforced, steel-reinforced concrete structure, flat roof

Above ground: 8 floors Below ground: 2 floors

Completion date: October 1990

• Type of ownership: <Land> Ownership (share of co-ownership in 4 lots/2,779.10 m<sup>2</sup>: 40%)

<Building> Compartmentalized building units (share of co-ownership, share of ownership: 34.32%)

• Leasable space: 5,394 m<sup>2</sup> (JRE share of ownership as of end of March 2008)

• Occupancy rate: 100.0% (as of end of March 2008)