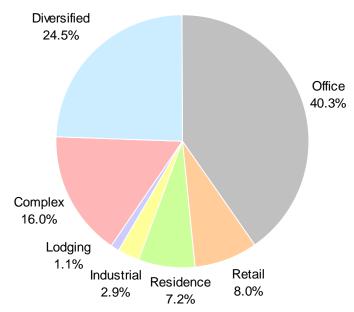

## **Property Data**

(In millions of yen)

|                     |                |                                    |                       |                       |                      |                       |                     | llions of yen)  |
|---------------------|----------------|------------------------------------|-----------------------|-----------------------|----------------------|-----------------------|---------------------|-----------------|
|                     |                |                                    | 13th Period           | 12th Period           |                      | 13th Period           | 13th Period         |                 |
| Area                |                | Name                               | Appraisal             | Appraisal             | Amount of Difference | Book Value            | Appraisal           | Acquisition     |
|                     |                |                                    | Value                 | Value                 | Difference           | (Mar 24 00)           | Value -             | Price           |
| Tokyo 23 Wards      | Chiyoda        | Genki Medical Plaza                | (Mar 31, 08)<br>6,300 | (Sep 30, 07)<br>6,300 | 0                    | (Mar 31, 08)<br>5,115 | Book Value<br>1,184 | 5,000           |
| TORYO 23 Walus      | Criiyoda       | Kitanomaru Square                  | 88,600                | 85,600                | 3,000                | 80,459                | 8,140               | 81,555          |
|                     |                | MD Kanda                           | 12,100                | 11,400                | 700                  | 9,111                 | 2,988               | 9,520           |
|                     |                | Kandabashi Park                    | 6,520                 | 6,310                 | 210                  | 4,601                 | 1,918               | 4,810           |
|                     |                | Nibancho Garden                    | 17,600                | 17,600                | 0                    | 14,270                | 3,329               | 14,700          |
|                     |                | Mitsubishi UFJ Trust and Banking   | 50,000                | 46,500                | 3,500                | 30,524                | 19,475              | 44,700          |
|                     |                | Burex Kojimachi                    | 7,040                 | 7,040                 | 0                    | 6,802                 | 237                 | 7,000           |
|                     |                | Sanno Grand                        | 30,700                | 28,800                | 1,900                | 21,725                | 8,974               | 20,900          |
|                     |                | Yurakucho Denki                    | 8,600                 | 8,240                 | 360                  | 7,724                 | 875                 | 7,200           |
|                     | Chuo           | Kodenmacho Shin-Nihonbashi         | 4,200                 | 3,890                 | 310                  | 2,870                 | 1,329               | 3,173           |
|                     |                | Burex Kyobashi                     | 7,070                 | 7,050                 | 20                   | 5,061                 | 2,008               | 5,250           |
|                     |                | Ginza Sanwa                        | 18,000                | 17,800                | 200                  | 17,050                | 949                 | 16,830          |
|                     |                | Ryoshin Ginza East Mirror          | 5,150                 | 4,980                 | 170                  | 5,360                 | -210                | 5,353           |
|                     | Minato         | Aoyama Crystal                     | 9,230                 | 9,150                 | 80                   | 7,542                 | 1,687               | 7,680           |
|                     |                | Shiba 2Chome Daimon                | 7,980                 | 7,510                 | 470                  | 4,923                 | 3,056               | 4,859           |
|                     | 01 : : 1       | Cosmo Kanasugibashi                | 3,910                 | 3,590                 | 320                  | 2,570                 | 1,339               | 2,808           |
|                     | Shinjuku       | Shinwa                             | 9,890                 | 9,060                 | 830                  | 7,766                 | 2,123               | 7,830           |
|                     | Shinagawa      | Tokyo Opera City Takanawadai       | 12,100<br>2.840       | 11,900<br>2,840       | 200                  | 8,854                 | 3,245<br>257        | 9,350<br>2,738  |
|                     | Shinagawa      | Higashi-Gotanda 1Chome             | 7,050                 | 7,050                 | 0                    | 2,582<br>5,268        | 1,781               | 5,500           |
|                     | Ota            | Omori-Eki Higashiguchi             | 6,040                 | 5,720                 | 320                  | 4,602                 | 1,781               | 5,123           |
|                     | Shibuya        | Nippon Brunswick                   | 9,570                 | 9,030                 | 540                  | 6,842                 | 2,727               | 6,670           |
|                     | Orlibuya       | Yoyogi 1Chome                      | 13,400                | 13,000                | 400                  | 8,275                 | 5,124               | 8,700           |
|                     |                | da Vinci Harajuku                  | 6,420                 | 6,420                 | 0                    | 5,026                 | 1,393               | 4,885           |
|                     |                | Jingumae Media Square              | 16,100                | 15,600                | 500                  | 11,988                | 4,111               | 12,200          |
|                     |                | Shibuya Cross Tower                | 53,000                | 51,100                | 1,900                | 38,888                | 14,111              | 34,600          |
|                     |                | Ebisu Neonato                      | 5,710                 | 5,620                 | 90                   | 3,826                 | 1,883               | 4,100           |
|                     | Nakano         | Harmony Tower                      | 13,600                | 13,600                | 0                    | 8,476                 | 5,123               | 8,500           |
|                     | Toshima        | Otsuka Higashi-Ikebukuro           | 4,000                 | 3,920                 | 80                   | 3,466                 | 533                 | 3,541           |
|                     |                | Ikebukuro 2Chome                   | 1,650                 | 1,630                 | 20                   | 1,629                 | 20                  | 1,728           |
|                     |                | Ikebukuro YS                       | 5,670                 | 5,630                 | 40                   | 4,652                 | 1,017               | 4,500           |
| Other Areas         | Saitama        | Saitama Urawa                      | 2,720                 | 2,720                 | 0                    | 2,412                 | 307                 | 2,574           |
|                     | Kawasaki       | Kawasaki Isago                     | 3,360                 | 3,360                 | 0                    | 2,920                 | 439                 | 3,375           |
|                     | Sapporo        | 8·3 Square Kita                    | 7,210                 | 7,210                 | 0                    | 7,339                 | -129                | 7,100           |
|                     | Sendai         | Jozenji Park                       | 1,130                 | 1,130                 | 0                    | 1,026                 | 103                 | 1,000           |
|                     |                | Sendai Honcho Honma                | 3,690                 | 3,690                 | 0                    | 2,864                 | 825                 | 3,174           |
|                     | Kanazawa       | Kanazawa Park                      | 6,590                 | 6,590                 | 0                    | 4,400                 | 2,189               | 4,580           |
|                     | Nagoya         | Nishiki Park                       | 5,390                 | 5,390                 | 0                    | 5,109                 | 280                 | 5,150           |
|                     |                | Hirokoji Sakae                     | 1,730                 | 1,730                 | 0                    | 1,753                 | -23                 | 1,680           |
|                     |                | Nagoya Hirokoji<br>Nagoya Misono   | 16,000<br>1,940       | 16,000<br>1,940       | 0                    | 14,436<br>1,595       | 1,563<br>344        | 14,533<br>1,865 |
|                     | Kyoto          | Kyoto Shijo Kawaramachi            | 2,350                 | 2,350                 | 0                    | 2,875                 | -525                | 2,650           |
|                     | Osaka          | Sakaisujihonmachi                  | 4,840                 | 4,800                 | 40                   | 3,938                 | 901                 | 4,164           |
|                     | Joana          | Midosuji Daiwa                     | 19,100                | 18,900                | 200                  | 13,600                | 5,499               | 14,314          |
|                     | Okayama        | Lit City                           | 5,560                 | 5,550                 | 10                   | 4,446                 | 1,113               | 4,650           |
|                     | Fukuoka        | Tosei Tenjin                       | 1,530                 | 1,530                 | 0                    | 1,404                 | 125                 | 1,550           |
|                     |                | Tenjin Crystal                     | 4,910                 | 4,980                 | -70                  | 4,847                 | 62                  | 5,000           |
|                     | <u> </u>       | Hinode Tenjin                      | 3,940                 | 3,870                 | 70                   | 3,528                 | 411                 | 3,657           |
| Properties held as  | of the end     | Tokyo 23 Wards                     | 450,040               | 433,880               | 16,160               | 347,864               | 102,175             | 361,304         |
| of the 12th and 13  |                |                                    |                       |                       | 250                  |                       |                     |                 |
| during which the s  |                | Other Areas                        | 91,990                | 91,740                |                      | 78,500                | 13,489              | 81,016          |
| ownership remain    | unchanged      | Total (48 properties)              | 542,030               | 525,620               | 16,410               | 426,365               | 115,664             | 442,320         |
| Properties acquired | during the 13t | h Period                           |                       |                       |                      |                       |                     |                 |
| Tokyo 23 Wards      | Chuo           | Harumi Center                      | 26,300                | _                     | _                    | 26,961                | -661                | 26,800          |
| Other Areas         | Hachioji       | Hachioji First Square              | 6,170                 | _                     | _                    | 5,562                 | 607                 | 5,679           |
|                     | Yokohama       | MM Park                            | 37,400                | _                     | _                    | 37,742                | -342                | 37,400          |
|                     | Kawasaki       | Musashi Kosugi STM                 | 4,000                 |                       | _                    | 4,048                 | -48                 | 4,000           |
|                     | Hiroshima      | NHK Hiroshima Broadcasting Center  | 3,260                 |                       |                      | 2,695                 | 564                 | 2,770           |
| 53 properties held  |                |                                    |                       |                       |                      |                       |                     |                 |
| Tokyo 23 Wards      | 476,340        | _                                  | _                     | 374,826               | 101,513              | 388,104               |                     |                 |
| Other Areas         |                |                                    | 142,820               | _                     | _                    | 128,550               |                     |                 |
| Total (53 propertie | es)            |                                    | 619,160               | _                     | _                    | 503,376               |                     |                 |
|                     | -              | s of the 12th Period end, the ones |                       | ional share s         | equicition d         |                       |                     | . 2,230         |