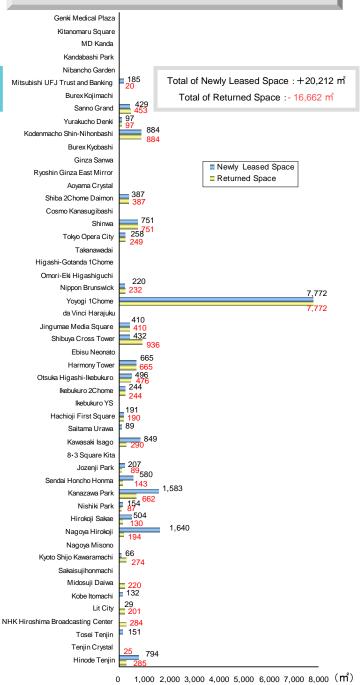

## Factors that brought changes in property-related revenues

(In millions of yen)

| Property Name                    | 12th Period | 13th Period | Change | % of Increase in Revenue |
|----------------------------------|-------------|-------------|--------|--------------------------|
| Yoyogi 1Chome                    | 344         | 414         | 69     | 20.3                     |
| Sanno Grand                      | 1,006       | 1,047       | 41     | 4.2                      |
| Tokyo Opera City                 | 500         | 527         | 26     | 5.3                      |
| Nagoya Hirokoji                  | 712         | 735         | 23     | 3.3                      |
| Mitsubishi UFJ Trust and Banking | 979         | 996         | 16     | 1.7                      |
| Shibuya Cross Tower              | 1,552       | 1,425       | -126   | -8.2                     |
| Jingumae Media Square            | 381         | 370         | -10    | -2.7                     |
| MD Kanda                         | 363         | 353         | -10    | -2.8                     |
| Shinwa                           | 274         | 266         | -8     | -2.9                     |
| Lit City                         | 305         | 297         | -7     | -2.6                     |