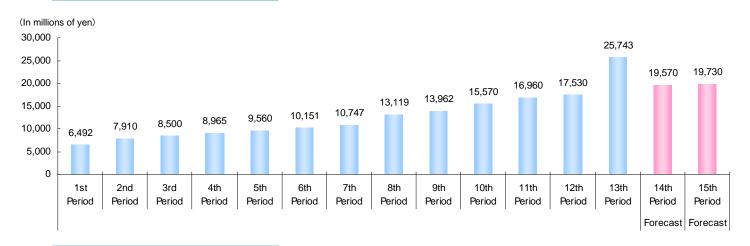

## **Financial Summary for the 13th Period** and Forecast

## Financial Summary for the 13th Period and Forecast

(In millions of yen [excluding items where the unit is specified])

| -                                   |                                      | `                 |                   | terns where the t      |                        |
|-------------------------------------|--------------------------------------|-------------------|-------------------|------------------------|------------------------|
|                                     |                                      | 12th Period       | 13th Period       | 14th Period            | 15th Period            |
|                                     |                                      | Performance       | Performance       | Forecast               | Forecast               |
|                                     |                                      | (Sep 30, 2007)    | (Mar 31, 2008)    | (Sep 30, 2008)         | (Mar 31, 2009)         |
| ļ                                   |                                      | Apr 2007-Sep 2007 | Oct 2007-Mar 2008 | Apr 2008-Sep 2008      | Oct 2008-Mar 2009      |
| Ī                                   | Operating Revenues                   | 17,530            | 25,743            | 19,570                 | 19,730                 |
|                                     | (% change from the preceding period) | (+3.4%)           | (+46.9%)          | (-24.0%)               | (+0.8%)                |
|                                     | (variance from the initial forecast) | (+3.1%)           | (+1.2%)           | (+8.4%)                |                        |
|                                     | Initial Forecast                     | 17,000            | 25,430            | 18,050                 |                        |
|                                     | Property-related Revenues            | 17,132            | 17,807            | 19,570                 | 19,730                 |
| Dividends on the                    | (% change from the preceding period) | (+3.8%)           | (+3.9%)           | (+9.9%)                | (+0.8%)                |
| preferred capital                   | (variance from the initial forecast) | (+0.8%)           | (+1.0%)           | (+8.4%)                |                        |
| contribution to<br>Harumi Front SPC | Initial Forecast                     | 17,000            | 17,630            | 18,050                 |                        |
| Tiai aiiii Tioilt oi C              | Gain on Transfer of Properties       | 397               | -                 | -                      | -                      |
|                                     | Dividends Earned                     | -                 | 7,935             | -                      | -                      |
|                                     | Operating Income                     | 8,739             | 14,218            | 9,520                  | 9,680                  |
|                                     | (% change from the preceding period) | (+5.2%)           | (+62.7%)          | (-33.0%)               | (+1.7%)                |
|                                     | (variance from the initial forecast) | (+7.4%)           | (+5.2%)           | (+6.5%)                |                        |
|                                     | Initial Forecast                     | 8,140             | 13,510            | 8,940                  |                        |
| 1                                   | Ordinary Income                      | 7,586             | 12,946            | 8,110                  | 8,240                  |
|                                     | (% change from the preceding period) | (+5.6%)           | (+70.7%)          | (-37.4%)               | (+1.6%)                |
|                                     | (variance from the initial forecast) | (+8.4%)           | (+6.2%)           | (+8.7%)                |                        |
|                                     | Initial Forecast                     | 7,000             | 12,190            | 7,460                  |                        |
|                                     | Net Income                           | 7,585             | 12,945            | 8,110                  | 8,240                  |
|                                     | (% change from the preceding period) | (+5.6%)           | (+70.7%)          | (-37.4%)               | (+1.6%)                |
|                                     | (variance from the initial forecast) | (+8.4%)           | (+6.2%)           | (+8.7%)                |                        |
|                                     | Initial Forecast                     | 7,000             | 12,190            | 7,460                  |                        |
|                                     | Units Outstanding                    | 410,000 units     | 443,000 units     | 443,000 units          | 443,000 units          |
|                                     | Dividend per Unit                    | 18,500 yen        | 29,223 yen        | 18,310 yen             | 18,610 yen             |
| ŀ                                   | Total Assets                         | 449,643           | 527,537           | -                      | -                      |
|                                     | Net Assets                           | 272,269           | 310,547           | -                      | -                      |
| Ī                                   | Total Liabilities                    | 177,374           | 216,990           | -                      | -                      |
|                                     | Interest-bearing Debts               | 144,500           | 177,500           | -                      | -                      |
|                                     | LTV                                  | 32.1%             | 33.6%             | -                      | -                      |
| ħ                                   | Unit Price                           | 1,380,000 yen     | 1,160,000 yen     | -                      | -                      |
|                                     | Market Capitalization                | 565,800           | 513,880           | -                      |                        |
| Ī                                   | Number of Properties                 | 50 buildings      | 53 buildings      | 53 buildings           | 53 buildings           |
| -                                   | Leasable Space                       | 406,605 m²        | 479,877 m²        | 479,941 m <sup>2</sup> | 479,913 m <sup>2</sup> |
|                                     | Occupancy Rate                       | 98.7%             | 95.9%             | 96.8%                  | -                      |
|                                     |                                      |                   |                   |                        |                        |

<sup>\*</sup> Information as of each fiscal period end

- Based on 53 properties held as of March 31, 2008
- The risk of decreasing revenues due to return of leased space is assumed, in addition to the increases and decreases already confirmed.
- Vacant spaces due to termination of agreements will be leased gradually after a certain period of time.

<sup>\*</sup> The initial forecast for the 12th Period means the 12th Period performance forecast announced on May 17, 2007, and for the 13th and 14th Periods, the 13th and 14th Period performance forecasts announced on November 14, 2007.