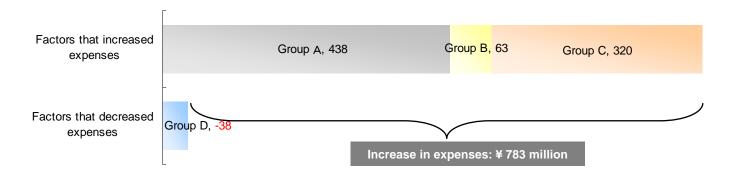

\* Including additional share acquisition (Properties put into operation during the 13th Period)

Asset Group D
Property transferred in the 12th
Period
(Kobe Itomachi)

|                                          |                                    |                                    | (In millio | ons of yen) |
|------------------------------------------|------------------------------------|------------------------------------|------------|-------------|
|                                          | 12th Period<br>(Apr 2007-Sep 2007) | 13th Period<br>(Oct 2007-Mar 2008) | Change     | % of Change |
| Property-related Revenues                | 17,132                             | 17,807                             | 675        | 3.9%        |
| Property-related Expenses*               | 7,894                              | 8,678                              | 783        | 9.9%        |
| Property-related Profits and Losses      | 9,237                              | 9,129                              | -107       | -1.2%       |
| NOI*                                     | 12,073                             | 12,197                             | 124        | 1.0%        |
| Occupancy Rate at End of Period          | 98.7%                              | 95.9%                              | -2.8%      |             |
| Average Occupancy Rate during the Period | 98.1%                              | 97.7%                              | -0.3%      |             |

<sup>\*</sup>Property-related Expenses include Depreciation.

<sup>\*</sup>NOI = Net Operating Income: Property-related Profits and Losses + Depreciation

|                                          | 12th Period<br>(Apr 2007-Sep 2007) | 13th Period<br>(Oct 2007-Mar 2008) | Change | %<br>of Change |
|------------------------------------------|------------------------------------|------------------------------------|--------|----------------|
| Property-related Renenues                | 16,562                             | 16,673                             | 111    | 0.7%           |
| Property-related Expenses                | 7,554                              | 7,993                              | 438    | 5.8%           |
| Property Management Expenses             | 1,772                              | 1,771                              | 0      | 0.0%           |
| Property Management Costs                | 1,628                              | 1,677                              | 49     | 3.0%           |
| Brokerage Fees,etc.                      | 144                                | 94                                 | -49    | -34.6%         |
| Utilities Expenses                       | 1,126                              | 1,114                              | -12    | -1.1%          |
| Property and Other Taxes                 | 1,306                              | 1,307                              | 1      | 0.1%           |
| Casualty Insurance                       | 35                                 | 35                                 | 0      | -1.0%          |
| Repairing Expenses                       | 569                                | 980                                | 410    | 72.1%          |
| Other Rental Expenses                    | 27                                 | 96                                 | 68     | 248.6%         |
| Depreciation                             | 2,715                              | 2,686                              | -28    | -1.0%          |
| Property-related Profits and Losses      | 9,007                              | 8,680                              | -327   | -3.6%          |
| NOI                                      | 11,722                             | 11,367                             | -355   | -3.0%          |
| Occupancy Rate at End of Period          | 98.8%                              | 98.0%                              | -0.8%  |                |
| Average Occupancy Rate during the Period | 98.2%                              | 98.1%                              | -0.1%  |                |