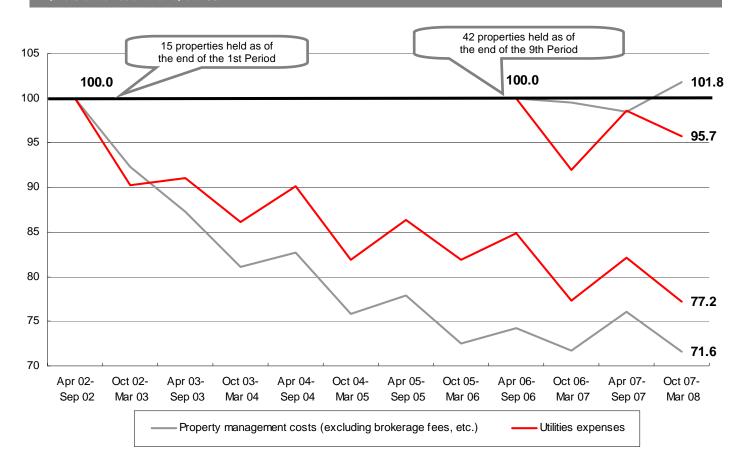

ed on CB Richard Ellis' "Office Market Report" data. In the above graph, the market data represents the average vacancy rate in each office zone.

High occupancy rate in the market has been maintained by minimizing our vacancy rate.

# Trend in Property Management Costs and Utilities Expenses



### **Trend in Property Management Costs\* and Utilities Expenses**

\* Brokerage fees, etc. are excluded from the property management costs.

- Comparison of JRE's portfolio of properties with constantly held shares of ownership in which no increase or decrease (including transfer) of shares has been seen since the ends of the 1st and the 9th Periods.
- The trend sets the property management costs and utilities expenses as of the ends of the1st and 9th Periods
  (the start of each trend) at 100.



## Past Record and Plan for Renovation Work



#### JRE's Renovation Work

- Prepared medium- to long-term renovation plans, taking stable cash flow into account
- · Conducted renovation work that increases profitability through such efforts as reducing costs and attracting tenants
- · Conducted customer service renovation work that improves amenities for tenants, including work to improve air-conditioning systems and restrooms
- · Conducted proper renovations to maintain building functions after identifying the degree of degradation
- · Had a third party-review on the construction estimates and costs (orders placed), and carried out proper construction management

#### Trend in Construction Costs and Depreciation Expenses

(In millions of yen)

|