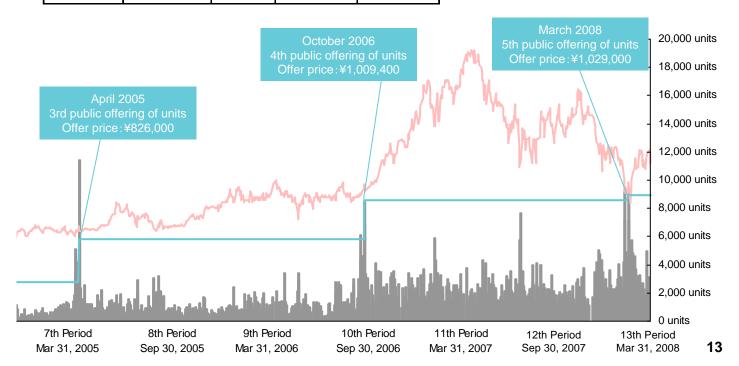

## **Summary of Public Offerings of New Units**

#### **Summary of the 5th Public Offering of Units**

Number of units issued : 33,000 units

(# of units outstanding after the offering: 443,000 units)

Offer price : ¥ 1,029,000 per unit

Aggregate amount of offer price : ¥ 33,957,000,000
 Issue price : ¥ 997,500 per unit

Aggregate amount of issue price : 👍 32,917,500,000

Launch date : February 21, 2008

Price determination date : March 5, 2008Payment date : March 12, 2008

#### <Use of proceeds>

¥ 25 billion: Repayment of short-term loans

(Funds for acquisition of Harumi Center Building)

Remaining amount: Funds for acquisition of new assets

<Acquired assets: Total ¥ 45.2 billion>

NHK Hiroshima Broadcasting Center  $$\pm 1,450$$  million Hachioji First Square  $$\pm 2,379$$  million MM Park  $$\pm 37,400$$  million Musashi Kosugi STM  $$\pm 4,000$$  million

#### **Change in the Offer Prices and Per Unit Capital Contributions**

<sup>\*</sup> The amounts represent the offer prices and per unit capital contributions. The offer prices represent those at the time of new unit issuance; the same prices are presented until the next public offerings of new units.