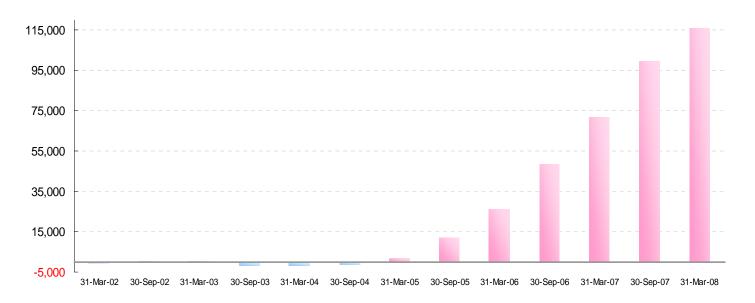

|
| Total (53 propertie | es)            |                                    | 619,160               | _                     | _                    | 503,376               |                     |                 |
|                     | -              | s of the 12th Period end, the ones |                       | ional share s         | equicition d         |                       |                     | . 2,230         |

<sup>\*\*</sup>Among the properties held as of the 12th Period end, the ones with an additional share acquisition during the 13th Period are categorized as "Properties acquired during the 13th Period". Meanwhile, their appraisal values at the end of the 12th Period are omitted.



## **Trend of Unrealized Profits or Losses**

#### (In millions of yen)



#### (In millions of yen, except for per-unit data)

|                         |                                       |         |               |               | -             |               | от, отторитот |               |
|-------------------------|---------------------------------------|---------|---------------|---------------|---------------|---------------|---------------|---------------|
|                         |                                       |         | 1st Period    | 2nd Period    | 3rd Period    | 4th Period    | 5th Period    | 6th Period    |
|                         |                                       |         | 31-Mar-02     | 30-Sep-02     | 31-Mar-03     | 30-Sep-03     | 31-Mar-04     | 30-Sep-04     |
| Appraisal valu          | e at the end of perio