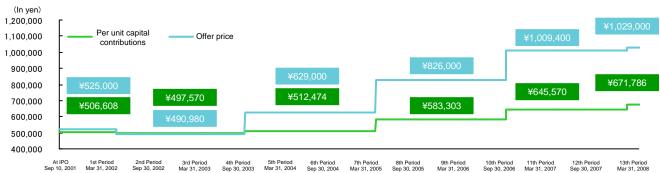

#### **Change in the Offer Prices and Per Unit Capital Contributions**

<sup>\*</sup> The amounts represent the offer prices and per unit capital contributions. The offer prices represent those at the time of new unit issuance; the same prices are presented until the next public offerings of new units.

Per unit capital contribution: Unitholders' capital / number of units outstanding (Amounts of less than one yen are rounded down.)