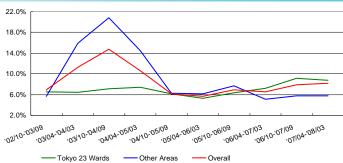

.2%              | 8.8%              |
| Other Areas    | 5.7%              | 15.9%             | 20.9%             | 14.4%             | 6.2%              | 6.1%              | 7.7%              | 5.1%              | 5.8%              | 5.7%              |
| Overall        | 6.9%              | 11.2%             | 14.7%             | 10.6%             | 6.2%              | 5.6%              | 6.9%              | 6.6%              | 7.9%              | 8.2%              |

\*Ratio of Annual Tenant Turnover is calculated using the following formula: the area for which tenants changed (the smaller of either the leased space or returned space during the year) ÷ ((area of leased space at the end of the period + area of leased space at the end of the period before the preceding period) x 1/2)



#### 13th Period



1.000

2.000

3.000

<sub>5,000</sub> (m<sup>2</sup>)

4.000

#### 12th Period





Oct 07-Mar 08

43

Apr 07-Sep 07

### Trend in Area of Newly Leased & Returned Space and Rent Change Ratio



Oct 03-Mar 04

Apr 04-Sep 04

Oct 04-Mar 05

Apr 05-Sep 05

Oct 05-Mar 06

Apr 06-Sep 06

Oct 06-Mar 07

## **Tenant Data 6 (Trend of Rent Revision)**



## **Existing Tenants: Trend of Rent Increase and Reduction**

• Rent increase revision data for the Sep-05 Period or before are not listed due to insufficient samples.

#### <Rent increase revision>

#### In thousands of yen/month

|                | Oct 03-Mar 04 | Apr 04-Sep 04 | Oct 04-Mar 05 | Apr 05-Sep 05 | Oct 05-Mar 06 | Apr 06-Sep 06 | Oct 06-Mar 07 | Apr 07-Sep 07 | Oct 07-Mar 08 |
|----------------|---------------|