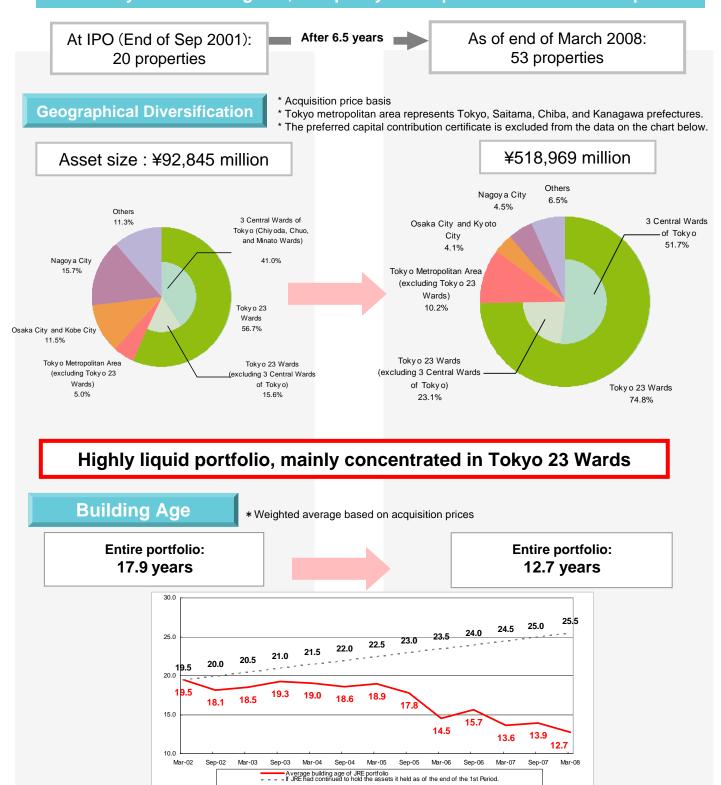

## **Improvement of Portfolio Quality**

#### In the 6.5 years following IPO, the quality of the portfolio has further improved.

Even after 6.5 years since IPO, overall building age is lower in the current portfolio.