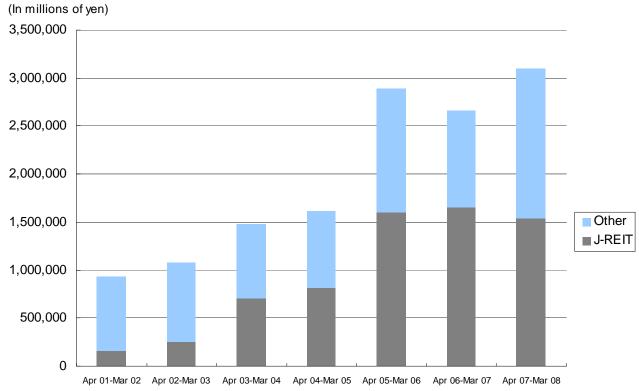

orical volatility is the standard deviation of day-to-day logarithmic price changes expressed as an annualized percentage. We calculated each volatility by analyzing a 200-trading-day sample of closing prices.

\* Source: Bloomberg

# MEMO

## **J-REIT Market**



# ◆J-REIT Market Capitalization and the Number of Listed J-REITs (as of April 30, 2008)



#### ◆Sector Breakdown by Market Capitalization (as of April 30, 2008)



<sup>\*</sup> Source: Security registration statements, financial statements and websites of each J-REIT.

<sup>\* &</sup>quot;Complex" refers to J-REITs that invest in properties in two different sectors; "Diversified" refers to J-REITs that invest in properties in three sectors or more.

## **Real Estate Market**



#### ♦ Historical Real Estate Transaction Amount



\*Source: Created by STB Research Institute, using TD-net of Tokyo Stock Exchange

### ◆Percentage of J-REIT in Total Real Estate Transaction Amount



\*Source: Created by STB Research Institute, using TD-net of Tokyo Stock Exchange

# **Office Building Leasing Market**



# Comparison of Office Market in Japan Net Leasable Space (thousand m<sup>2</sup>)





## Office Market of Tokyo Central 5 Wards Net Leasable Space (thousand m<sup>2</sup>)



\* Source: "Real Estate White Book 2006," Ikoma Data Service System (IDSS)

## Office Building Market in Tokyo



<sup>\*</sup> Source: "Real Estate White Book 2007," Ikoma Data Service System (IDSS)

<sup>\*</sup> Supply shows total floor areas of buildings with 10,000 tsubo and more.

## **Introduction of JRE Website**



JRE Website http://w