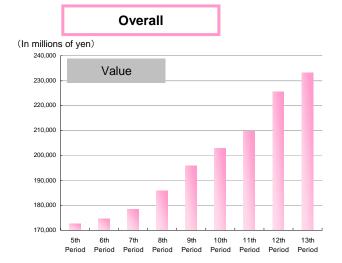

## ◆ Performance of property acquisition and transfer

(In millions of yen)

|             | At IPO  | 1st Period    | 2nd Period    | 3rd Period    | 4th Period    | 5th Period    | 6th Period    | 7th Period    | 8th Period    | 9th Period    | 10th Period   | 11th Period   | 12th Period   | 13th Period   | Total   |
|-------------|---------|---------------|---------------|---------------|---------------|---------------|---------------|---------------|---------------|---------------|---------------|---------------|---------------|---------------|---------|
|             | ~'01/09 | '01/10~'02/03 | '02/04~'02/09 | '02/10~'03/03 | '03/04~'03/09 | '03/10~'04/03 | '04/04~'04/09 | '04/10~'05/03 | '05/04~'05/09 | '05/10~'06/03 | '06/04~'06/09 | '06/10~'07/03 | '07/04~'07/09 | '07/10~'08/03 |         |
| Acquisition | 92,845  | 51,852        | 19,580        | 19,265        | 9,065         | 25,830        | 21,390        | 50,683        | 36,050        | 86,205        | 12,630        | 49,850        | 7,100         | 72,029        | 554,375 |
| Transfer    | _       | -             | -             | -             |               | _             | -             | _             | ı             | ı             | 7,003         | 41,900        | 1,770         | _             | 50,673  |

Achieved steady growth since IPO and established portfolio worth over ¥510 billion (total acquisition price) as of end of March, 2008