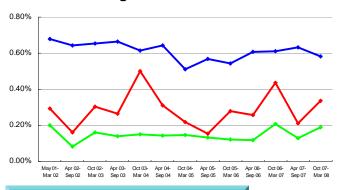

Acquired asset: Real estate-backed securities

Type of securities: Preferred capital contribution certificates
 Issuer: Harumi Front Special Purpose Company (TMK)

Acquisition dates: March 29, 2005; November 24, 2005; and November 24, 2006