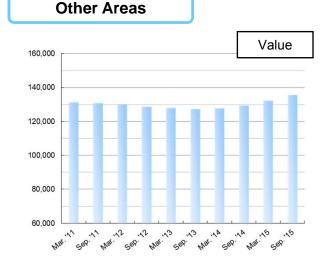

|                |               |                |                | 19,000<br>16,200   | 4.30%          | 850<br>677    | 4.10%          | 4.50%          |                    |                    |                  |                |                 |                 |

70

\*Figures described for the properties for which additional shares were acquired/transferred during Sep. '15 Period among properties held at the end of Mar. '15 Period are calculated out by proportional division of appraisal values and assessed CF based on the shares of additional acquisition

# **Historical Appraisal Values and NCF**

51 properties of in JRE's portfolio with constantly held ownership without increase or decrease of share between the end of Mar. '11 Period and the end of Sep. '15 Period.













Value: Calculated using direct capitalization (DC) method based on survey or appraisal value as of the end of each period NCF: Net cash flow in the above DC method Yield: annualized NCF / Value

# Portfolio Classification by Area and Floor Space

| Floor                            | Size by A                                   | Area, Prop                                  | perty and                                   | PM Com                                      | panies              |                                      |                                  |
|----------------------------------|---------------------------------------------|---------------------------------------------|---------------------------------------------|---------------------------------------------|------------