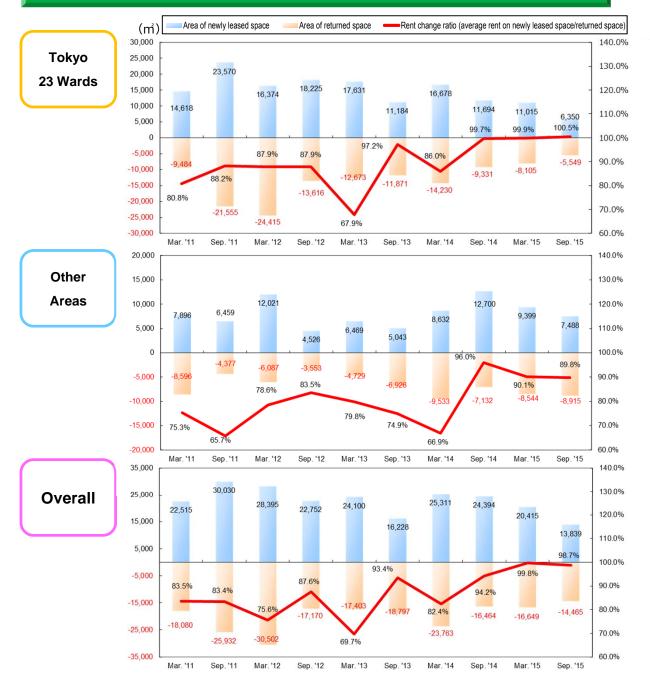

#### As of the end of September 2015

| Total interest-bearing debts ¥                   | 373,450 million |
|--------------------------------------------------|-----------------|
| Long-term fixed<br>interest-bearing debt ratio   | 90.2 %          |
| Weighted average interest rate                   | 0.80 %          |
| Average maturity of total interest-bearing debts | 4.14 years      |