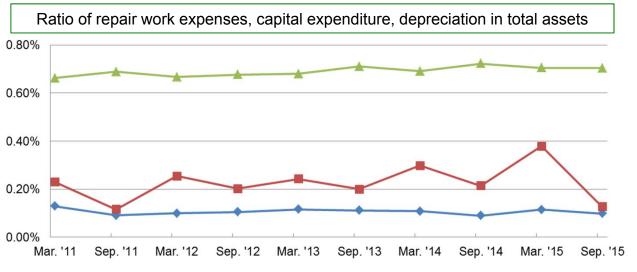

|                   |                                                   | Drouvdaum Data |         | (EOB : In mill | · · ·               |             |
|-------------------|---------------------------------------------------|----------------|---------|----------------|---------------------|-------------|
|                   | Lender                                            | Drawdown Date  | EOB     | Interest       | Repayment [         |             |
|                   | The Ashikaga Bank, Ltd.                           | '13/01/07      | 1,000   | 0.49125        | '18/01/09           | 5 years     |
|                   | The Joyo Bank, Ltd.                               | '13/01/07      | 1,000   |                | <sup>18/01/09</sup> | 5 year      |
|                   | Shinkin Central Bank                              | '13/01/07      | 2,000   |                | 20/01/07            | 7 year      |
|                   | Sumitomo Mitsui Banking Corporation               | '13/01/07      | 2,000   |                | 22/01/07            | 9 year      |
|                   | The Development Bank of Japan Inc.                | '13/01/07      | 3,000   |                | 23/01/06            | 10 yea      |
|                   | The Bank of Tokyo-Mitsubishi UFJ, Ltd.            | '13/01/15      | 5,500   |                | 20/01/15            | 7 year      |
|                   | Shinkin Central Bank                              | '13/01/15      | 5,000   |                | 20/01/15            | 7 year      |
|                   | The Bank of Tokyo-Mitsubishi UFJ, Ltd.            | '13/01/15      | ,       | 0.83625        | 21/01/15            | 8 year      |
|                   | Mizuho Bank, Ltd.                                 | '13/01/15      | 5,000   |                | 22/01/17            | 9 year      |
|                   | Resona Bank, Ltd.                                 | '13/03/25      | 3,000   |                | '18/03/26           | 5 yea       |
|                   | The Chugoku Bank, Ltd.                            | '13/03/25      | 2,000   | 0.45           | '18/03/26           | 5 year      |
|                   | The Hachijuni Bank, Ltd.                          | '13/03/25      | 1,000   |                | '18/03/26           | 5 year      |
|                   | The Yamaguchi Bank, Ltd.                          | '13/03/25      | 1,000   |                | '23/03/24           | 10 yea      |
|                   | Shinkin Central Bank                              | '13/04/24      | 5,000   |                | '18/04/24           | 5 year      |
|                   | The Bank of Tokyo-Mitsubishi UFJ, Ltd.            | '13/04/24      | 5,000   |                | 21/04/26            | 8 year      |
|                   | Mizuho Bank, Ltd.                                 | '13/04/24      | 3,000   |                | '22/04/25           | 9 year      |
|                   | Mitsubishi UFJ Trust and Banking Corporation (*2) | '14/01/31      |         | 0.64225        | 21/01/29            | 7 yea       |
|                   | The Bank of Fukuoka, Ltd. (*2)                    | '14/01/31      | 2,500   |                | 21/01/29            | 7 yea       |
|                   | Sumitomo Mitsui Trust Bank, Limited (*2)          | '14/01/31      | 2,000   |                | 21/01/29            | 7 yea       |
|                   | The Norinchukin Bank (*2)                         | '14/01/31      | 3,500   |                | '22/01/31           | 8 yea       |
|                   | The Development Bank of Japan Inc.                | '14/01/31      | 5,000   |                | '23/01/31           | 9 yea       |
|                   | The Gunma Bank, Ltd. (*2)                         | '14/03/24      | 1,000   |                | '19/03/25           | 5 yea       |
|                   | The Iyo Bank, Ltd. (*2)                           | '14/03/24      | 2,000   |                | 21/03/24            | 7 yea       |
| ong-term Loans    | The Nishi-Nippon City Bank, Ltd.(*2)              | '14/06/17      | 2,000   |                | '21/12/17           | 7.5 yea     |
|                   | The Norinchukin Bank(*2)                          | '14/06/17      |         | 0.6785         | '22/06/17           | 8 yea       |
|                   | The Hiroshima Bank, Ltd.(*2)                      | '14/10/01      |         | 0.31575        | '19/10/01           | 5 yea       |
|                   | The Chugoku Bank, Ltd. (*2)                       | '14/10/01      | 1,000   |                | 21/10/01            | 7 yea       |
|                   | The Iyo Bank, Ltd.(*2)                            | '14/10/01      | 1,000   |                | 21/10/01            | 7 yea       |
|                   | Taiyo Life Insurance Company                      | '14/10/01      | 2,000   |                | '24/10/01           | 10 yea      |
|                   | General Syndicated loan (*2)                      | '14/11/14      | 13,000  | 0.463          | '21/11/15           | 7 yea       |
|                   | The Gunma Bank, Ltd. (*2)                         | '14/11/17      | 1,000   |                | '19/11/18           | 5 yea       |
|                   | The Yamanashi Chuo Bank, Ltd.(*2)                 | '14/12/15      | 2,000   |                | '19/12/16           | 5 yea       |
|                   | Mitsubishi UFJ Trust and Banking Corporation (*3) | '14/12/19      | 10,000  |                | '23/12/19           | 9 yea       |
|                   | Mizuho Trust & Banking Co., Ltd.(*2)              | '15/03/02      | 3,000   |                | '25/03/03           | 10 yea      |
|                   | The Bank of Fukuoka, Ltd.                         | '15/03/24      | 2,000   | 0.5125         | 23/03/24            | 8 yea       |
|                   | The Norinchukin Bank (*2)                         | '15/03/25      | 3,500   |                | '23/03/27           | 8 yea       |
|                   | Sumitomo Mitsui Trust Bank, Limited               | '15/05/29      | 5,000   | 0.2075         | '19/05/29           | 4 year      |
|                   | Taiyo Life Insurance Company                      | '15/05/29      | 1,500   | 0.7375         | '25/05/29           | 10 yea      |
|                   | Sumitomo Mitsui Trust Bank, Limited               | '15/06/15      | 3,000   |                | '20/06/15           | 5 year      |
|                   | The Chugoku Bank, Ltd. (*2)                       | '15/06/15      | 3,000   | 0.61175        | '23/06/15           | 8 year      |
|                   | General Syndicated loan (*2)                      | '15/08/10      | 6,500   | 0.3925         | '22/08/10           | 7 year      |
|                   | Mizuho Bank, Ltd.                                 | '15/09/01      | 2,500   | 0.17           | '19/03/01           | 3.5 yea     |
|                   | The Bank of Tokyo-Mitsubishi UFJ, Ltd.            | '15/09/01      | 5,000   | 0.2            | '19/09/02           | 4 year      |
|                   | The Bank of Tokyo-Mitsubishi UFJ, Ltd.            | '15/09/01      | 2,000   | 0.47125        | '22/09/01           | 7 year      |
|                   | Mitsubishi UFJ Trust and Banking Corporation      | '15/09/01      | 3,500   | 0.63           | '24/09/02           | 9 year      |
|                   | The Development Bank of Japan Inc.                | '15/09/01      | 7,000   |                | '25/09/01           | 10 yea      |
|                   | Sumitomo Mitsui Trust Bank, Limited (*2)          | '15/09/02      | 3,800   | 0.536          | '24/09/02           | 9 year      |
|                   | Total                                             |                | 284,650 |                |                     |             |
|                   | Bond Name                                         | Issue Date     | EOB     | Interest       | Maturity Da         | ate (period |
| Investment        | Fourth unsecured Investment Corporation Bond      | '05/09/29      | 10,000  | 2.56           | '25/09/29           | 20 yea      |
| Corporation Bonds | Ninth unsecured Investment Corporation Bond       | '13/08/30      | 10,000  | 0.497          | 18/08/30            | 5 year      |
|                   | Total                                             |                | 20,000  |                |                     | ,           |

#### Outline of Commitment line agreement