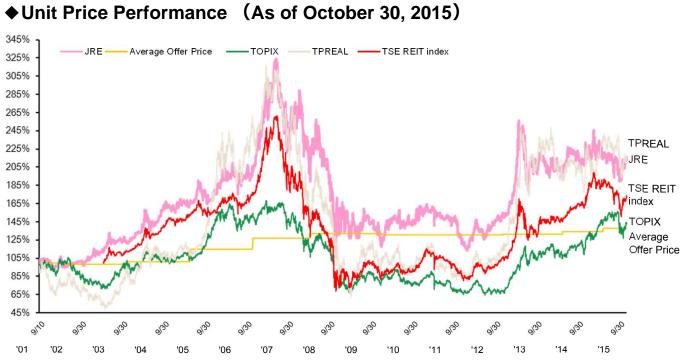

of JRE Unit



\* The Dividend yield is calculated by dividing annualized actual dividend by unit price (daily closing price from April 1, 2002 to October 30, 2015).

\* The average yield of stocks is based on fixed dividends and is simple average of dividend yield of stocks listed on the 1st section of TSE on a monthly basis as of October 30, 2015.

\* Interest on the time deposit (more than six months but less than one year) is on a monthly basis as of August 2015.

 $\ast\,\mbox{Gray}$  lines show ex-dividend dates.

\* Source: Bank of Japan, Tokyo Stock Exchange

# As of October 30, 2015



\* Circles (•) show announcements of JRE's events.

\* Triangles ( $\blacktriangle$ ) show announcements of acquisition and transfer.

ΜΕΜΟ

# Unit Price Performance ③ (Relative to Major Indices)



\* Stock performance is measured based on the offer price of 262,500 yen (after the split) for JRE and the closing prices of 1,080.83 for TOPIX and 770.21 for TPREAL on September 7, 2001. The TSE REIT index is a ratio against the closing price on March 31, 2003.

\* TPREAL (TOPIX Real Estate Index) is a weighted index designed to measure the performance of the real estate sector of the TOPIX index.

 $^{\ast}$  Stock prices are based on the closing prices of each day.

\* The stock price performance above is historical and not an indication of future performance.



# ◆ Total Return Performance (As of October 30, 2015)

88

<sup>\*</sup> Total return is the rate of return on investment in JRE from September 10, 2001 to the end of each holding period. Total return consists of capital gain