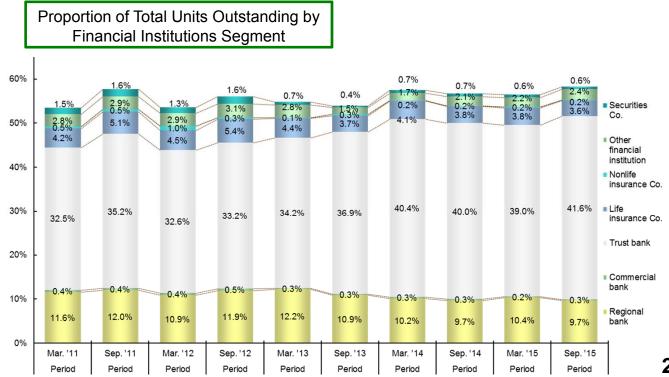

#### Summary of Financial Results for Sep. '15 Period and Forecasts for Mar. '16 and Sep. '16 Periods

#### Operating results and forecasts

|                    | Mar. '15 Period Actual | Sep. '15 Period Actual | Mar. '16 Period Forecast | Sep. '16 Period Forecast |
|--------------------|------------------------|------------------------|--------------------------|--------------------------|
| Operating Revenues | ¥ 28,314 million       | ¥ 29,980 million       | ¥ 30,380 million         | ¥ 30,870 million         |
| Operating Income   | ¥ 11,243 million       | ¥ 12,054 million       | ¥ 12,150 million         | ¥ 12,310 million         |
| Ordinary Income    | ¥ 9,625 million        | ¥ 10,487 million       | ¥ 10,590 million         | ¥ 10,760 million         |
| Profit             | ¥ 9,619 million        | ¥ 10,476 million       | ¥ 10,580 million         | ¥ 10,740 million         |
| Dividend Per Unit  | 7,681 yen              | 8,001 yen              | 8,080 yen                | 8,210 yen                |

#### Financial Results for Sep. '15 Period and Forecasts for Mar. '16 and Sep. '16 Periods

|                                      |                       | (In mil                | lions of yen [excluding items | where the unit is specified]) |
|--------------------------------------|-----------------------|------------------------|-------------------------------|-------------------------------|
|                                      | Mar. '15 Period       | Sep. '15 Period        | Mar. '16 Period               | Sep. '16 Period               |
|                                      | Actual                | Actual                 | Forecast                      | Forecast                      |
|                                      | <b>'14/10~'15/03</b>  | '15/04 <b>~</b> '15/09 | '15/10~'16/03                 | '16/04~'16/09                 |
| Operatimg Revenues                   | 28,314                | 29,980                 | 30,380                        | 30,870                        |
| (% change from the preceding period) | (+2.0%)               | (+5.9%)                | (+1.3%)                       | (+1.6%)                       |
| (variance from the initial forecast) | (+0.9%)               | (+0.6%)                | (+2.2%)                       |                               |
| Initial Forecast                     | 28,070                | 29,800                 | 29,720                        |                               |
| Property-related Revenues            | 28,314                | 29,980                 | 30,380                        | 30,870                        |
| (% change from the preceding period) | (+2.0%)               | (+5.9%)                | (+1.3%)                       | (+1.6%)                       |
| (variance from the initial forecast) | (+0.9%)               | (+0.6%)                | (+2.2%)                       |                               |
| Initial Forecast                     | 28,070                | 29,800                 | 29,720                        |                               |
| Operating Income                     | 11,243                | 12,054                 | 12,150                        | 12,310                        |
| (% change from the preceding period) | (-0.1%)               | (+7.2%)                | (+0.8%)                       | (+1.3%)                       |
| (variance from the initial forecast) | (+0.1%)               | (+1.5%)                | (+1.3%)                       |                               |
| Initial Forecast                     | 11,230                | 11,880                 | 11,990                        |                               |
| Ordinary Income                      | 9,625                 | 10,487                 | 10,590                        | 10,760                        |
| (% change from the preceding period) | (+0.4%)               | (+9.0%)                | (+1.0%)                       | (+1.6%)                       |
| (variance from the initial forecast) | (+0.5%)               | (+2.0%)                | (+1.6%)                       |                               |
| Initial Forecast                     | 9,580                 | 10,280                 | 10,420                        |                               |
| Profit                               | 9,619                 | 10,476                 | 10,580                        | 10,740                        |
| (% change from the preceding period) | (+0.5%)               | (+8.9%)                | (+1.0%)                       | (+1.5%)                       |
| (variance from the initial forecast) | (+0.5%)               | (+2.0%)                | (+1.6%)                       |                               |
| Initial Forecast                     | 9,570                 | 10,270                 | 10,410                        |                               |
| Units Outstanding                    | 1,251,530units        | 1,309,310units         | 1,309,310units                | 1,309,310units                |
| Dividend per Unit                    | 7,681yen              | 8,001yen               | 8,080yen                      | 8,210yen                      |
| Total Assets                         | 852,679               | 899,938                | -                             |                               |
| Net Assets                           | 436,671               | 468,767                | -                             |                               |
| Total Liabilities                    | 416,007               | 431,171                | -                             |                               |
| Interest-bearing Debts               | 361,000               | 373,450                | -                             |                               |
| LTV                                  | 42.3%                 | 41.5%                  | -                             |                               |
| Unit Price                           | 565,000yen            | 551,000yen             | -                             |                               |
| Market Capitalization                | 707,114               | 721,429                | -                             |                               |
| Number of Properties                 | 68                    | 70                     | 70                            | 70                            |
| Leasable Space                       | 793,976m <sup>²</sup> | 832,030m <sup>*</sup>  | 831,085m <sup>*</sup>         | 831,085m <sup>*</sup>         |
| Occupancy Rate at Period-end         | 97.8%                 | 97.7%                  | 98.1%                         | -                             |