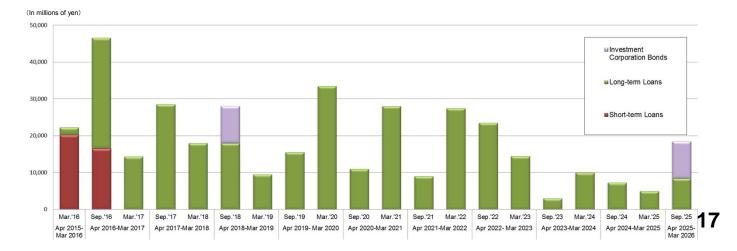

#### Sound financial position (at the end of Sep. '15 Period)

(Note) Long-term, fixed-interest bearing debt ratio = (Long-term, fixed-interest loans + Investment corporation bonds [including current portion of Long-term, fixed-interest loans and Investment corporation bonds] ) / Total interest-bearing debts