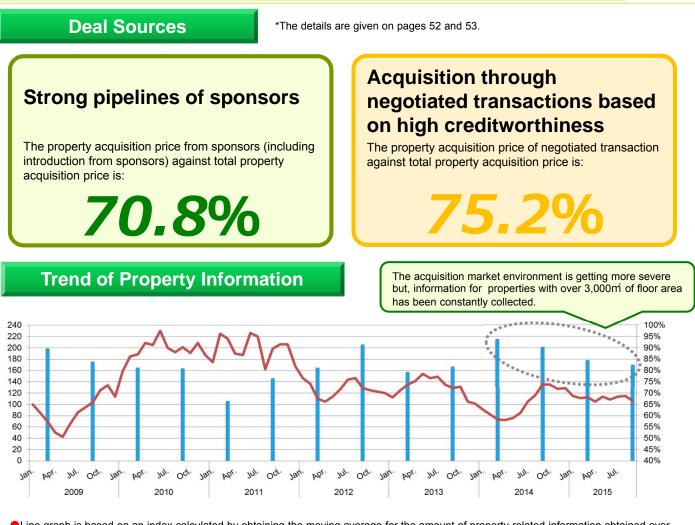

## **External Growth (Consideration of Property Acquisitions)**

Line graph is based on an index calculated by obtaining the moving average for the amount of property-related information obtained over the past six months and assigning that moving average as of January 2009 as 100. (left axis)

• Bar graph shows property-related information at the end of periods regarding a ratio of the number of properties with over 3,000m of floor area to the number of properties obtained over the past six months. (right axis)

#### Apr. 2014- Mar. 2015

| Area                    |      |     | Sep  | . '14 P | eriod |      |       |      |      | Mar  | . '15 P | eriod |      |       | Total | %      |
|-------------------------|------|-----|------|---------|-------|------|-------|------|------|------|---------|-------|------|-------|-------|--------|
|                         | Apr. | Мау | Jun. | Jul.    | Aug.  | Sep. | Total | Oct. | Nov. | Dec. | Jan.    | Feb.  | Mar. | Total |       |        |
| Tokyo Metropolitan Area | 12   | 9   | 12   | 16      | 10    | 16   | 75    | 15   | 9    | 10   | 7       | 10    | 15   | 66    | 141   | 71.2%  |
| Other Major Cities      | 8    | 8   | 5    | 5       | 5     | 2    | 33    | 5    | 2    | 8    | 3       | 2     | 4    | 24    | 57    | 28.8%  |
| Total                   | 20   | 17  | 17   | 21      | 15    | 18   | 108   | 20   | 11   | 18   | 10      | 12    | 19   | 90    | 198   | 100.0% |

Apr. 2015- Sep. 2015

| · · ·                   |      |                 |      |      |      |      |       |        |  |  |  |
|-------------------------|------|-----------------|------|------|------|------|-------|--------|--|--|--|
| Area                    |      | Sep. '15 Period |      |      |      |      |       |        |  |  |  |
| Alea                    | Apr. | Мау             | Jun. | Jul. | Aug. | Sep. | Total | %      |  |  |  |
| Tokyo Metropolitan Area | 9    | 12              | 11   | 11   | 8    | 12   | 63    | 74.1%  |  |  |  |
| Other Major Cities      | 5    | 6               | 3    | 3    | 5    | 0    | 22    | 25.9%  |  |  |  |
| Total                   | 14   | 18              | 14   | 14   | 13   | 12   | 85    | 100.0% |  |  |  |

## Property valued at ¥55 billion are under specific review (multiple properties)