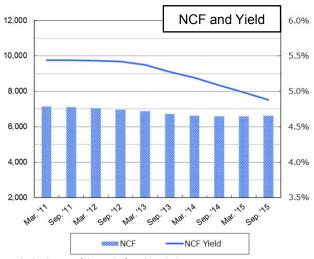

|                |               |                |                | 19,000<br>16,200   | 4.30%          | 850<br>677    | 4.10%          | 4.50%          |                    |                    |                  |                |                 |                 |

70

\*Figures described for the properties for which additional shares were acquired/transferred during Sep. '15 Period among properties held at the end of Mar. '15 Period are calculated out by proportional division of appraisal values and assessed CF based on the shares of additional acquisition

# **Historical Appraisal Values and NCF**

51 properties of in JRE's portfolio with constantly held ownership without increase or decrease of share between the end of Mar. '11 Period and the end of Sep. '15 Period.













Value: Calculated using direct capitalization (DC) method based on survey or appraisal value as of the end of each period NCF: Net cash flow in the above DC method Yield: annualized NCF / Value

# Portfolio Classification by Area and Floor Space

| Floor                            | Size by A                                   | Area, Prop                                  | perty and                                   | PM Com                                      | panies              |                                      |                                  |
|----------------------------------|---------------------------------------------|---------------------------------------------|---------------------------------------------|---------------------------------------------|--------------