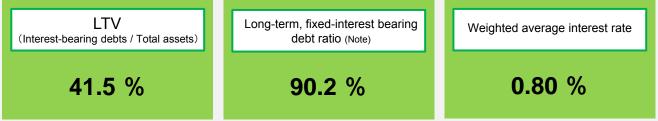

#### Sound financial position (at the end of Sep. '15 Period)

(Note) Long-term, fixed-interest bearing debt ratio = (Long-term, fixed-interest loans + Investment corporation bonds [including current portion of Long-term, fixed-interest loans and Investment corporation bonds] ) / Total interest-bearing debts

#### Financial Results for Sep. '15 Period and Forecasts for Mar. '16 and Sep. '16 Periods

|                                      |                       | (In mil                | lions of yen [excluding items | where the unit is specified]) |
|--------------------------------------|-----------------------|------------------------|-------------------------------|-------------------------------|
|                                      | Mar. '15 Period       | Sep. '15 Period        | Mar. '16 Period               | Sep. '16 Period               |
|                                      | Actual                | Actual                 | Forecast                      | Forecast                      |
|                                      | <b>'14/10~'15/03</b>  | '15/04 <b>~</b> '15/09 | '15/10~'16/03                 | '16/04~'16/09                 |
| Operatimg Revenues                   | 28,314                | 29,980                 | 30,380                        | 30,870                        |
| (% change from the preceding period) | (+2.0%)               | (+5.9%)                | (+1.3%)                       | (+1.6%)                       |
| (variance from the initial forecast) | (+0.9%)               | (+0.6%)                | (+2.2%)                       |                               |
| Initial Forecast                     | 28,070                | 29,800                 | 29,720                        |                               |
| Property-related Revenues            | 28,314                | 29,980                 | 30,380                        | 30,870                        |
| (% change from the preceding period) | (+2.0%)               | (+5.9%)                | (+1.3%)                       | (+1.6%)                       |
| (variance from the initial forecast) | (+0.9%)               | (+0.6%)                | (+2.2%)                       |                               |
| Initial Forecast                     | 28,070                | 29,800                 | 29,720                        |                               |
| Operating Income                     | 11,243                | 12,054                 | 12,150                        | 12,310                        |
| (% change from the preceding period) | (-0.1%)               | (+7.2%)                | (+0.8%)                       | (+1.3%)                       |
| (variance from the initial forecast) | (+0.1%)               | (+1.5%)                | (+1.3%)                       |                               |
| Initial Forecast                     | 11,230                | 11,880                 | 11,990                        |                               |
| Ordinary Income                      | 9,625                 | 10,487                 | 10,590                        | 10,760                        |
| (% change from the preceding period) | (+0.4%)               | (+9.0%)                | (+1.0%)                       | (+1.6%)                       |
| (variance from the initial forecast) | (+0.5%)               | (+2.0%)                | (+1.6%)                       |                               |
| Initial Forecast                     | 9,580                 | 10,280                 | 10,420                        |                               |
| Profit                               | 9,619                 | 10,476                 | 10,580                        | 10,740                        |
| (% change from the preceding period) | (+0.5%)               | (+8.9%)                | (+1.0%)                       | (+1.5%)                       |
| (variance from the initial forecast) | (+0.5%)               | (+2.0%)                | (+1.6%)                       |                               |
| Initial Forecast                     | 9,570                 | 10,270                 | 10,410                        |                               |
| Units Outstanding                    | 1,251,530units        | 1,309,310units         | 1,309,310units                | 1,309,310units                |
| Dividend per Unit                    | 7,681yen              | 8,001yen               | 8,080yen                      | 8,210yen                      |
| Total Assets                         | 852,679               | 899,938                | -                             |                               |
| Net Assets                           | 436,671               | 468,767                | -                             |                               |
| Total Liabilities                    | 416,007               | 431,171                | -                             |                               |
| Interest-bearing Debts               | 361,000               | 373,450                | -                             |                               |
| LTV                                  | 42.3%                 | 41.5%                  | -                             |                               |
| Unit Price                           | 565,000yen            | 551,000yen             | -                             |                               |
| Market Capitalization                | 707,114               | 721,429                | -                             |                               |
| Number of Properties                 | 68                    | 70                     | 70                            | 70                            |
| Leasable Space                       | 793,976m <sup>²</sup> | 832,030m <sup>*</sup>  | 831,085m <sup>*</sup>         | 831,085m <sup>*</sup>         |
| Occupancy Rate at Period-end         | 97.8%                 | 97.7%                  | 98.1%                         | -                             |