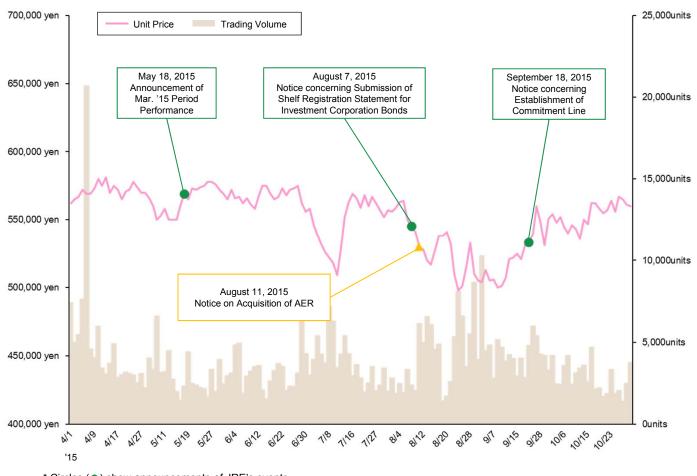

#### Financial Results for Sep. '15 Period and Forecasts for Mar. '16 and Sep. '16 Periods

|                                      |                       | (In mil                | lions of yen [excluding items | where the unit is specified]) |
|--------------------------------------|-----------------------|------------------------|-------------------------------|-------------------------------|
|                                      | Mar. '15 Period       | Sep. '15 Period        | Mar. '16 Period               | Sep. '16 Period               |
|                                      | Actual                | Actual                 | Forecast                      | Forecast                      |
|                                      | <b>'14/10~'15/03</b>  | '15/04 <b>~</b> '15/09 | '15/10~'16/03                 | '16/04~'16/09                 |
| Operatimg Revenues                   | 28,314                | 29,980                 | 30,380                        | 30,870                        |
| (% change from the preceding period) | (+2.0%)               | (+5.9%)                | (+1.3%)                       | (+1.6%)                       |
| (variance from the initial forecast) | (+0.9%)               | (+0.6%)                | (+2.2%)                       |                               |
| Initial Forecast                     | 28,070                | 29,800                 | 29,720                        |                               |
| Property-related Revenues            | 28,314                | 29,980                 | 30,380                        | 30,870                        |
| (% change from the preceding period) | (+2.0%)               | (+5.9%)                | (+1.3%)                       | (+1.6%)                       |
| (variance from the initial forecast) | (+0.9%)               | (+0.6%)                | (+2.2%)                       |                               |
| Initial Forecast                     | 28,070                | 29,800                 | 29,720                        |                               |
| Operating Income                     | 11,243                | 12,054                 | 12,150                        | 12,310                        |
| (% change from the preceding period) | (-0.1%)               | (+7.2%)                | (+0.8%)                       | (+1.3%)                       |
| (variance from the initial forecast) | (+0.1%)               | (+1.5%)                | (+1.3%)                       |                               |
| Initial Forecast                     | 11,230                | 11,880                 | 11,990                        |                               |
| Ordinary Income                      | 9,625                 | 10,487                 | 10,590                        | 10,760                        |
| (% change from the preceding period) | (+0.4%)               | (+9.0%)                | (+1.0%)                       | (+1.6%)                       |
| (variance from the initial forecast) | (+0.5%)               | (+2.0%)                | (+1.6%)                       |                               |
| Initial Forecast                     | 9,580                 | 10,280                 | 10,420                        |                               |
| Profit                               | 9,619                 | 10,476                 | 10,580                        | 10,740                        |
| (% change from the preceding period) | (+0.5%)               | (+8.9%)                | (+1.0%)                       | (+1.5%)                       |
| (variance from the initial forecast) | (+0.5%)               | (+2.0%)                | (+1.6%)                       |                               |
| Initial Forecast                     | 9,570                 | 10,270                 | 10,410                        |                               |
| Units Outstanding                    | 1,251,530units        | 1,309,310units         | 1,309,310units                | 1,309,310units                |
| Dividend per Unit                    | 7,681yen              | 8,001yen               | 8,080yen                      | 8,210yen                      |
| Total Assets                         | 852,679               | 899,938                | -                             |                               |
| Net Assets                           | 436,671               | 468,767                | -                             |                               |
| Total Liabilities                    | 416,007               | 431,171                | -                             |                               |
| Interest-bearing Debts               | 361,000               | 373,450                | -                             |                               |
| LTV                                  | 42.3%                 | 41.5%                  | -                             |                               |
| Unit Price                           | 565,000yen            | 551,000yen             | -                             |                               |
| Market Capitalization                | 707,114               | 721,429                | -                             |                               |
| Number of Properties                 | 68                    | 70                     | 70                            | 70                            |
| Leasable Space                       | 793,976m <sup>²</sup> | 832,030m <sup>*</sup>  | 831,085m <sup>*</sup>         | 831,085m <sup>*</sup>         |
| Occupancy Rate at Period-end         | 97.8%                 | 97.7%                  | 98.1%                         | -                             |

\* The Information as of the end of each fiscal period

\* The initial forecast for Mar. '15 Period means Mar. '15 Period performance forecast announced on Nov. 17, 2014 and for Sep. '15 and

Mar. '16 Periods mean Sep. '15 and Mar. '16 Periods performance forecast announced on May 18, 2015.