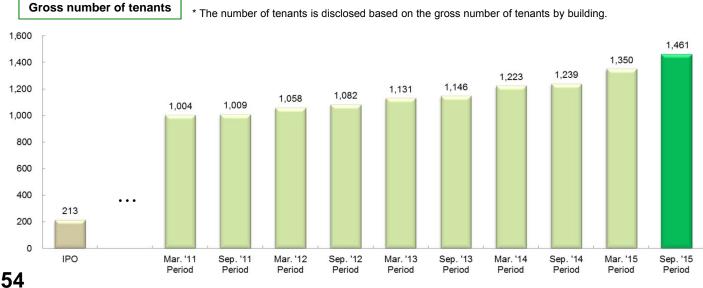

#### **Concluded Upward Rent Revision (Cumulative)**

- Focusing on the tenants who pay a lower rent than a market rent, many rent revision negotiations have been held.
- Total amount of upward rent revision since the period ended Mar. 2015 fixed by the end of each fiscal period has been steadily increased.