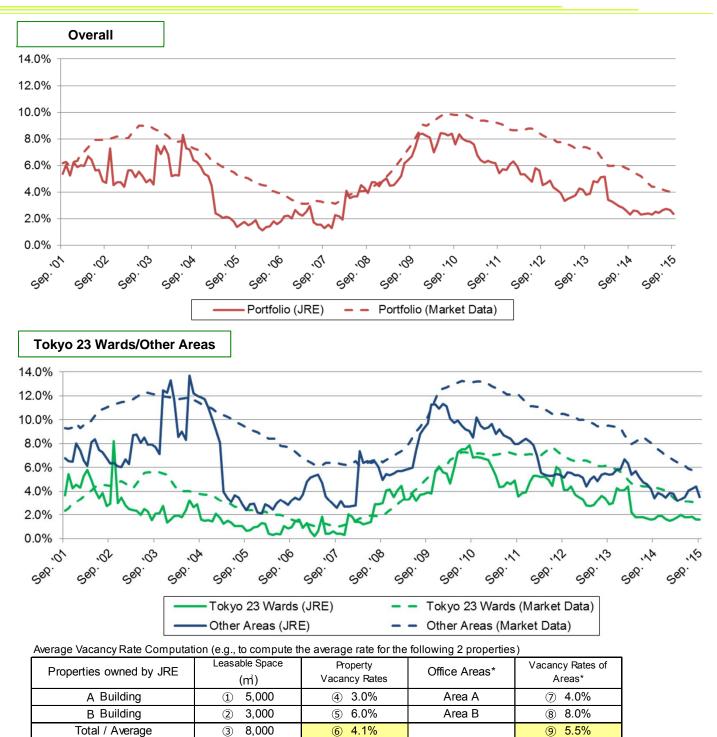

#### Trend of occupancy rate

• Occupancy rate at the end of Sep. '15 Period : <u>97.7%</u> (at the end of Mar. '15 Period : 97.8%)