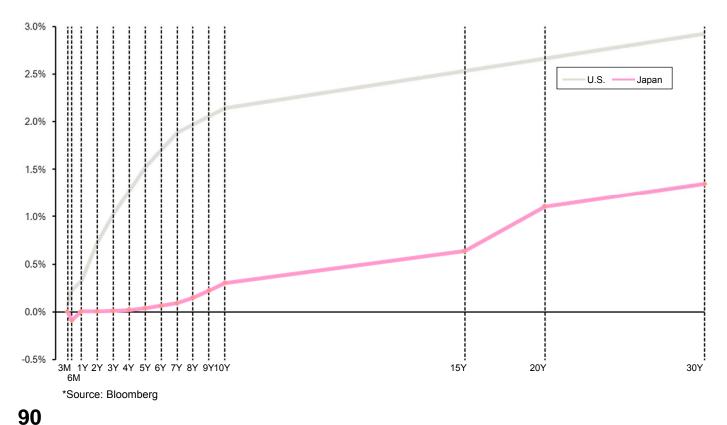

#### Mar. '15 Period

| Company                                                    | Units   | % of Total Units<br>Outstanding |
|------------------------------------------------------------|---------|---------------------------------|
| Japan Trustee Services Bank, Ltd. (Shintaku Acc.)          | 217,509 | 17.38%                          |
| The Master Trust Bank of Japan, Ltd. (Shintaku Acc.)       | 96,435  | 7.71%                           |
| Trust & Custody Services Bank, Ltd. (Toshin Acc.)          | 92,918  | 7.42%                           |
| The Nomura Trust and Banking Co., Ltd. (Toshin Acc.)       | 50,972  | 4.07%                           |
| CBLDN-STICHTING PGGM DEPOSITARY-LISTED REAL ESTATE PF FUND | 30,990  | 2.48%                           |
| STATE STREET BANK AND TRUST COMPANY 505223                 | 27,185  | 2.17%                           |
| NOMURA BANK (LUXEMBOURG) S. A.                             | 23,728  | 1.90%                           |
| STATE STREET BANK WEST CLIENT-TREATY 505234                | 21,490  | 1.72%                           |
| STATE STREET BANK-WEST PENSION FUND CLIENTS-EXEMPT 505233  | 20,543  | 1.64%                           |
| Mitsubishi Estate Co., Ltd.                                | 20,320  | 1.62%                           |
|                                                            |         | 0.000/                          |
| Mitsui & Co., Ltd.                                         | 3,200   | 0.26%                           |