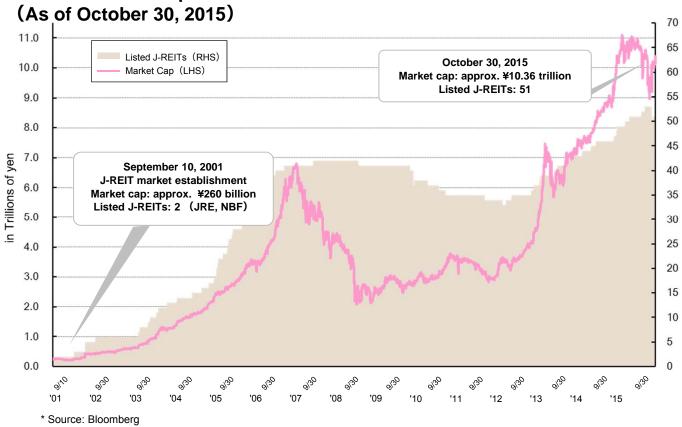

## Number of Unitholders by Sector

|                                    | End of Sep. '15 | 5 Period | End of Mar. '1 | 5 Period |
|------------------------------------|-----------------|----------|----------------|----------|
|                                    | Unitholders     | %        | Unitholders    | %        |
| Individuals                        | 17,593          | 93.7%    | 14,358         | 92.9%    |
| Financial institutions             | 242             | 1.3%     | 231            | 1.5%     |
| Other corporations                 | 514             | 2.7%     | 419            | 2.7%     |
| Foreign corporations / individuals | 436             | 2.3%     | 440            | 2.8%     |
| Total                              | 18,785          | 100.0%   | 15,448         | 100.0%   |