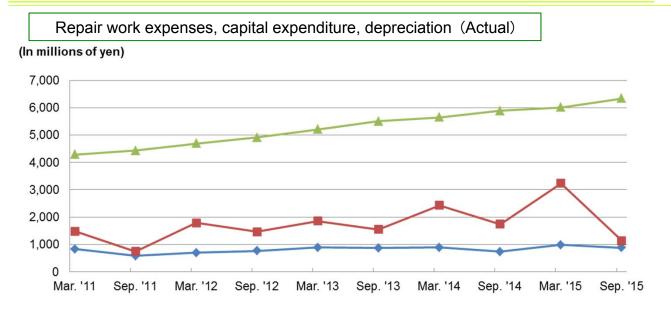

|                   |                                                   | Drouvdaum Data |         | (EOB : In mill | · · ·               |             |
|-------------------|---------------------------------------------------|----------------|---------|----------------|---------------------|-------------|
|                   | Lender                                            | Drawdown Date  | EOB     | Interest       | Repayment [         |             |
|                   | The Ashikaga Bank, Ltd.                           | '13/01/07      | 1,000   | 0.49125        | '18/01/09           | 5 years     |
|                   | The Joyo Bank, Ltd.                               | '13/01/07      | 1,000   |                | <sup>18/01/09</sup> | 5 year      |
|                   | Shinkin Central Bank                              | '13/01/07      | 2,000   |                | 20/01/07            | 7 year      |
|                   | Sumitomo Mitsui Banking Corporation               | '13/01/07      | 2,000   |                | 22/01/07            | 9 year      |
|                   | The Development Bank of Japan Inc.                | '13/01/07      | 3,000   |                | 23/01/06            | 10 yea      |
|                   | The Bank of Tokyo-Mitsubishi UFJ, Ltd.            | '13/01/15      | 5,500   |                | 20/01/15            | 7 year      |
|                   | Shinkin Central Bank                              | '13/01/15      | 5,000   |                | 20/01/15            | 7 year      |
|                   | The Bank of Tokyo-Mitsubishi UFJ, Ltd.            | '13/01/15      | ,       | 0.83625        | 21/01/15            | 8 year      |
|                   | Mizuho Bank, Ltd.                                 | '13/01/15      | 5,000   |                | 22/01/17            | 9 year      |
|                   | Resona Bank, Ltd.                                 | '13/03/25      | 3,000   |                | '18/03/26           | 5 yea       |
|                   | The Chugoku Bank, Ltd.                            | '13/03/25      | 2,000   | 0.45           | '18/03/26           | 5 year      |
|                   | The Hachijuni Bank, Ltd.                          | '13/03/25      | 1,000   |                | '18/03/26           | 5 year      |
|                   | The Yamaguchi Bank, Ltd.                          | '13/03/25      | 1,000   |                | '23/03/24           | 10 yea      |
|                   | Shinkin Central Bank                              | '13/04/24      | 5,000   |                | '18/04/24           | 5 year      |
|                   | The Bank of Tokyo-Mitsubishi UFJ, Ltd.            | '13/04/24      | 5,000   |                | 21/04/26            | 8 year      |
|                   | Mizuho Bank, Ltd.                                 | '13/04/24      | 3,000   |                | '22/04/25           | 9 year      |
|                   | Mitsubishi UFJ Trust and Banking Corporation (*2) | '14/01/31      |         | 0.64225        | 21/01/29            | 7 yea       |
|                   | The Bank of Fukuoka, Ltd. (*2)                    | '14/01/31      | 2,500   |                | 21/01/29            | 7 yea       |
|                   | Sumitomo Mitsui Trust Bank, Limited (*2)          | '14/01/31      | 2,000   |                | 21/01/29            | 7 yea       |
|                   | The Norinchukin Bank (*2)                         | '14/01/31      | 3,500   |                | '22/01/31           | 8 yea       |
|                   | The Development Bank of Japan Inc.                | '14/01/31      | 5,000   |                | '23/01/31           | 9 yea       |
|                   | The Gunma Bank, Ltd. (*2)                         | '14/03/24      | 1,000   |                | '19/03/25           | 5 yea       |
|                   | The Iyo Bank, Ltd. (*2)                           | '14/03/24      | 2,000   |                | 21/03/24            | 7 yea       |
| ong-term Loans    | The Nishi-Nippon City Bank, Ltd.(*2)              | '14/06/17      | 2,000   |                | '21/12/17           | 7.5 yea     |
|                   | The Norinchukin Bank(*2)                          | '14/06/17      |         | 0.6785         | '22/06/17           | 8 yea       |
|                   | The Hiroshima Bank, Ltd.(*2)                      | '14/10/01      |         | 0.31575        | '19/10/01           | 5 yea       |
|                   | The Chugoku Bank, Ltd. (*2)                       | '14/10/01      | 1,000   |                | 21/10/01            | 7 yea       |
|                   | The Iyo Bank, Ltd.(*2)                            | '14/10/01      | 1,000   |                | 21/10/01            | 7 yea       |
|                   | Taiyo Life Insurance Company                      | '14/10/01      | 2,000   |                | '24/10/01           | 10 yea      |
|                   | General Syndicated loan (*2)                      | '14/11/14      | 13,000  | 0.463          | '21/11/15           | 7 yea       |
|                   | The Gunma Bank, Ltd. (*2)                         | '14/11/17      | 1,000   |                | '19/11/18           | 5 yea       |
|                   | The Yamanashi Chuo Bank, Ltd.(*2)                 | '14/12/15      | 2,000   |                | '19/12/16           | 5 yea       |
|                   | Mitsubishi UFJ Trust and Banking Corporation (*3) | '14/12/19      | 10,000  |                | '23/12/19           | 9 yea       |
|                   | Mizuho Trust & Banking Co., Ltd.(*2)              | '15/03/02      | 3,000   |                | '25/03/03           | 10 yea      |
|                   | The Bank of Fukuoka, Ltd.                         | '15/03/24      | 2,000   | 0.5125         | 23/03/24            | 8 yea       |
|                   | The Norinchukin Bank (*2)                         | '15/03/25      | 3,500   |                | '23/03/27           | 8 yea       |
|                   | Sumitomo Mitsui Trust Bank, Limited               | '15/05/29      | 5,000   | 0.2075         | '19/05/29           | 4 year      |
|                   | Taiyo Life Insurance Company                      | '15/05/29      | 1,500   | 0.7375         | '25/05/29           | 10 yea      |
|                   | Sumitomo Mitsui Trust Bank, Limited               | '15/06/15      | 3,000   |                | '20/06/15           | 5 year      |
|                   | The Chugoku Bank, Ltd. (*2)                       | '15/06/15      | 3,000   | 0.61175        | '23/06/15           | 8 year      |
|                   | General Syndicated loan (*2)                      | '15/08/10      | 6,500   | 0.3925         | '22/08/10           | 7 year      |
|                   | Mizuho Bank, Ltd.                                 | '15/09/01      | 2,500   | 0.17           | '19/03/01           | 3.5 yea     |
|                   | The Bank of Tokyo-Mitsubishi UFJ, Ltd.            | '15/09/01      | 5,000   | 0.2            | '19/09/02           | 4 year      |
|                   | The Bank of Tokyo-Mitsubishi UFJ, Ltd.            | '15/09/01      | 2,000   | 0.47125        | '22/09/01           | 7 year      |
|                   | Mitsubishi UFJ Trust and Banking Corporation      | '15/09/01      | 3,500   | 0.63           | '24/09/02           | 9 year      |
|                   | The Development Bank of Japan Inc.                | '15/09/01      | 7,000   |                | '25/09/01           | 10 yea      |
|                   | Sumitomo Mitsui Trust Bank, Limited (*2)          | '15/09/02      | 3,800   | 0.536          | '24/09/02           | 9 year      |
|                   | Total                                             |                | 284,650 |                |                     |             |
|                   | Bond Name                                         | Issue Date     | EOB     | Interest       | Maturity Da         | ate (period |
| Investment        | Fourth unsecured Investment Corporation Bond      | '05/09/29      | 10,000  | 2.56           | '25/09/29           | 20 yea      |
| Corporation Bonds | Ninth unsecured Investment Corporation Bond       | '13/08/30      | 10,000  | 0.497          | 18/08/30            | 5 year      |
|                   | Total                                             |                | 20,000  |                |                     | ,           |

#### Outline of Commitment line agreement