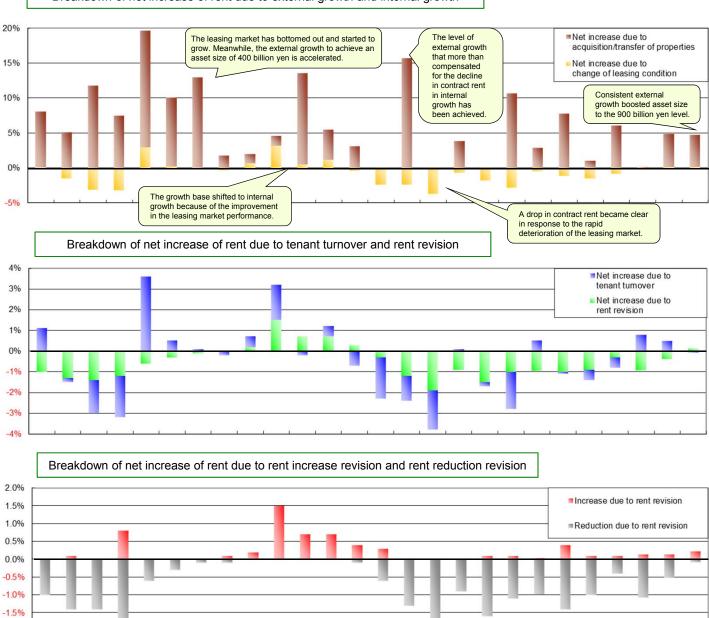

%    | -2.0%    | -2.2%    | -1.69    |
| Net increase due to rent revision                                | ····④(= c + d )  | 0.7%     | 0.3%     | -0.3%    | -1.2%    | -1.9%    | -0.9%    | -1.5%    | -1.0%    | -0.9%    | -1.0%    | -0.9%    | -0.3%    | -0.9%    | -0.4%    | 0.2%     |
| Increase due to rent revision                                    | ••• с            | 0.7%     | 0.4%     | 0.3%     | 0.0%     | 0.0%     | 0.0%     | 0.1%     | 0.1%     | 0.0%     | 0.4%     | 0.1%     | 0.1%     | 0.1%     | 0.1%     | 0.39     |
| Reduction due to rent revision                                   | · · · d          | 0.0%     | -0.1%    | -0.6%    | -1.3%    | -1.9%    | -0.9%    | -1.6%    | -1.1%    | -1.0%    | -1.4%    | -1.0%    | -0.4%    | -1.1%    | -0.5%    | -0.19    |



Nar. Seb. Mar. S

Breakdown of net increase of rent due to external growth and internal growth

-2.0%

'š<sup>ep.'15</sup> 57

Sep. 14 .15

### Newly Leased & Returned Space of Each Property



### Status of Tenant Turnover (By Area and Rent Change)

#### Ratio of Annual Tenant Turnover

|                | '10/04~<br>'11/03 | '10/10~<br>'11/09 | '11/04~<br>'12/03 | '11/10~<br>'12/09 | '12/04~<br>'13/03 | '12/10~<br>'13/09 | '13/04~<br>'14/03 | '13/10~<br>'14/09 | '14/04~<br>'15/03 | '14/10~<br>'15/09 |
|----------------|-------------------|-------------------|-------------------|-------------------|-------------------|-------------------|-------------------|-------------------|-------------------|-------------------|
| Tokyo 23 wards |                   | 9.9%              | 11.7%