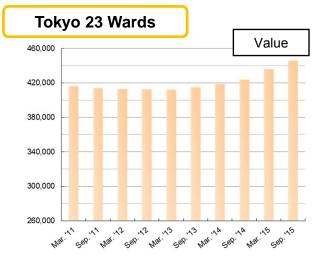

|                |               |                |                | 19,000<br>16,200   | 4.30%          | 850<br>677    | 4.10%          | 4.50%          |                    |                    |                  |                |                 |                 |

70

\*Figures described for the properties for which additional shares were acquired/transferred during Sep. '15 Period among properties held at the end of Mar. '15 Period are calculated out by proportional division of appraisal values and assessed CF based on the shares of additional acquisition

# **Historical Appraisal Values and NCF**

51 properties of in JRE's portfolio with constantly held ownership without increase or decrease of share between the end of Mar. '11 Period and the end of Sep. '15 Period.













Value: Calculated using direct capitalization (DC) method based on survey or appraisal value as of the end of each period NCF: Net cash flow in the above DC method Yield: annualized NCF / Value

# Portfolio Classification by Area and Floor Space

| Floor                            | Size by A                                   | Area, Prop                                  | perty and                                   | PM Com                                      | panies              |                                      |                                  |
|----------------------------------|---------------------------------------------|---------------------------------------------|---------------------------------------------|---------------------------------------------|------