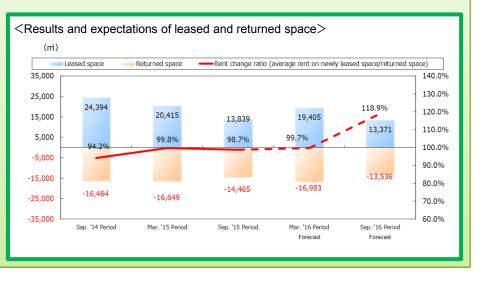

#### Rent

\*Please refer to the Page 64 for the definition of Occupancy rate.

Status of rent revision during Sep. '15 Period:

Net change in rent has increased by ¥8 million at monthly rent basis

- Status of new assessed rent during Sep. '15 Period:
- \* Please refer to the Page 12 for individual properties.

For 34 properties among 69 properties held, assessed rents have risen compared to the preceding assessment