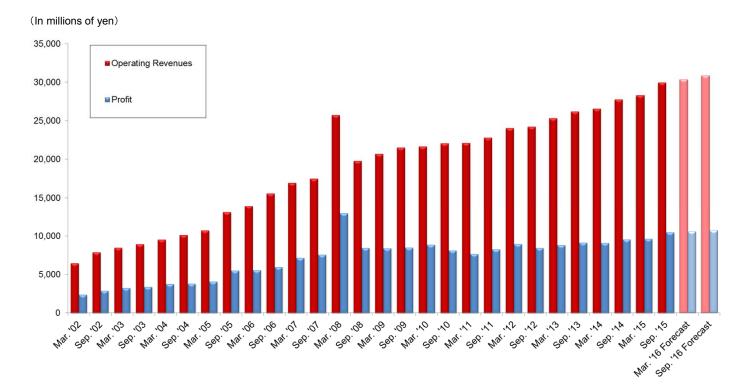

#### Trend in Operating Revenues and Profit

\* JRE implemented a 2-for-1 split of each investment unit as of January 1, 2014. Dividend per unit for Mar. '02 through Sep. '13 Periods are taken the split into account.