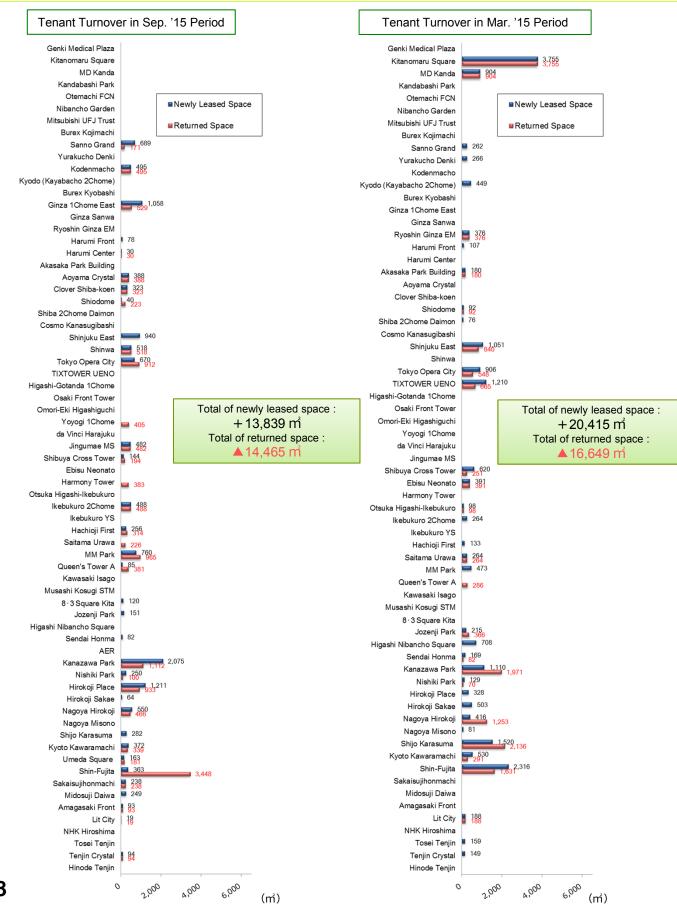

#### As of the end of September 2015

| Total interest-bearing debts ¥                   | 373,450 million |
|--------------------------------------------------|-----------------|
| Long-term fixed<br>interest-bearing debt ratio   | 90.2 %          |
| Weighted average interest rate                   | 0.80 %          |
| Average maturity of total interest-bearing debts | 4.14 years      |