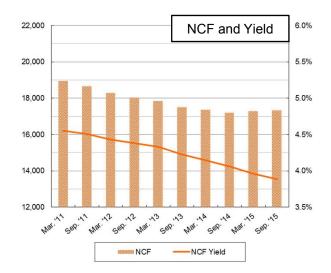

|                |               |                |                | 19,000<br>16,200   | 4.30%          | 850<br>677    | 4.10%          | 4.50%          |                    |                    |                  |                |                 |                 |

70

\*Figures described for the properties for which additional shares were acquired/transferred during Sep. '15 Period among properties held at the end of Mar. '15 Period are calculated out by proportional division of appraisal values and assessed CF based on the shares of additional acquisition

# **Historical Appraisal Values and NCF**

51 properties of in JRE's portfolio with constantly held ownership without increase or decrease of share between the end of Mar. '11 Period and the end of Sep. '15 Period.













Value: Calculated using direct capitalization (DC) method based on survey or appraisal value as of the end of each period NCF: Net cash flow in the above DC method Yield: annualized NCF / Value

# Portfolio Classification by Area and Floor Space

| Floor                            | Size by A                                   | Area, Prop                                  | perty and                                   | PM Com                                      | panies              |                                      |                                  |
|----------------------------------|---------------------------------------------|---------------------------------------------|---------------------------------------------|---------------------------------------------|----------