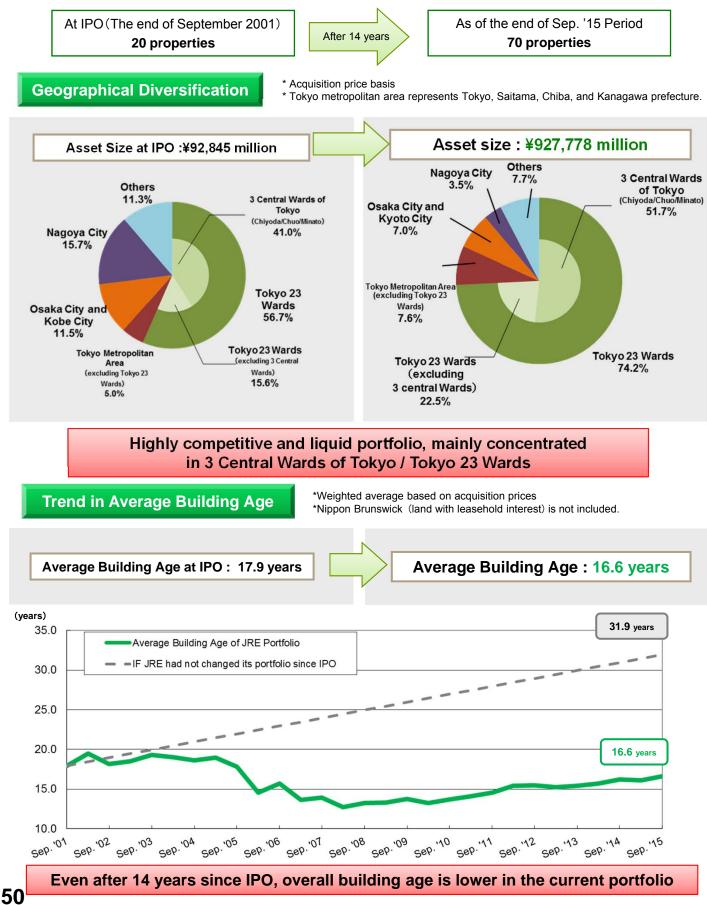

## 2. Portfolio Growth / Owned Properties Data

3.

|   | Historical Asset Size and Occupancy Rate                                   |            | 49 |
|---|----------------------------------------------------------------------------|------------|----|
|   | Geographic Diversification and Trend in Average Building Age               |            | 50 |
|   | External Growth (Acquisition Criteria)                                     |            | 51 |
|   | <ul> <li>External Growth (Deal Sources)</li> </ul>                         | 52 ·       | 53 |
|   | Tenant Diversification and Changes in the Number of Tenants                |            | 54 |
|   | Major Tenants and Ratios                                                   |            | 55 |
|   | <ul> <li>Historical NOI Yield (Investment Yield)</li> </ul>                |            | 56 |
|   | Net Increase of Monthly Contract Rent                                      |            | 57 |
|   | Newly Leased & Returned Space of Each Property                             |            | 58 |
|   | Status of Tenant Turnover (By Area and Rent Change)                        |            | 59 |
|   | Trend of Rent Revision                                                     |            | 60 |
|   | Changes in Average Rent Level                                              |            | 61 |
|   | Portfolio List at the End of Sep. '15 Period (Occupancy Rate, etc.)        |            | 62 |
|   | Portfolio List at the End of Mar. '16 Period (Forecasted Occupancy Rate, o | etc.)      | 63 |
|   | Trend in Vacancy Rate (Comparison with Market Vacancy Rate)                |            | 64 |
|   | Trend in Property Management Costs and Utilities Expenses                  |            | 65 |
|   | Environmental Measures · Disaster Prevention ·                             |            |    |
|   | Strengthen Portfolio Competitiveness                                       | 66 ·       | 67 |
|   | Past Record of Capital Expenditure and Repairing Expenses for              |            |    |
|   | Renovation Work and Future Plan                                            | 68 ·       | 69 |
|   | Details of Appraisal Values at the End of Sep. '15 Period                  |            | 70 |
|   | <ul> <li>Historical Appraisal Values and NCF</li> </ul>                    |            | 71 |
|   | Portfolio Classification by Area and Floor Space                           |            | 72 |
|   | Portfolio Classification by Building Age and Location                      |            | 73 |
|   | PML Values                                                                 | 74 ·       |    |
|   | Key Properties of JRE                                                      | 76 ·       |    |
|   | Portfolio Map                                                              | 78 ·       | 79 |
| Α | ppendix                                                                    |            |    |
|   |                                                                            |            |    |
|   | Outline of Japan Real Estate Investment Corporation                        |            | 82 |
|   | Compliance Structure                                                       | <b>.</b> . | 83 |
|   | Structure and Past Record of Fees to Asset Management Company              | 84 ·       |    |
|   | Unit Price Performance ① (After IPO)                                       |            | 86 |
|   | Unit Price Performance ② (From Sep. '15 Period to Date)                    |            | 87 |
|   | Unit Price Performance ③ (Relative to Major Indices)                       |            | 88 |
|   | Yield Spread Comparison                                                    |            | 89 |