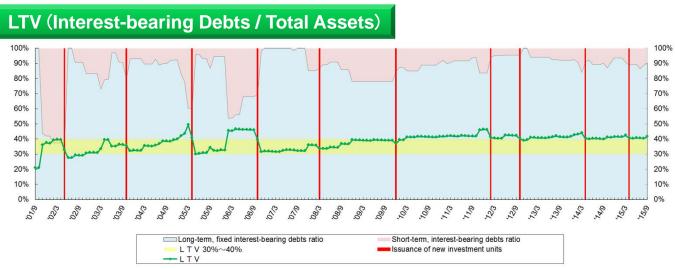

#### Sound financial position (at the end of Sep. '15 Period)

(Note) Long-term, fixed-interest bearing debt ratio = (Long-term, fixed-interest loans + Investment corporation bonds [including current portion of Long-term, fixed-interest loans and Investment corporation bonds] ) / Total interest-bearing debts