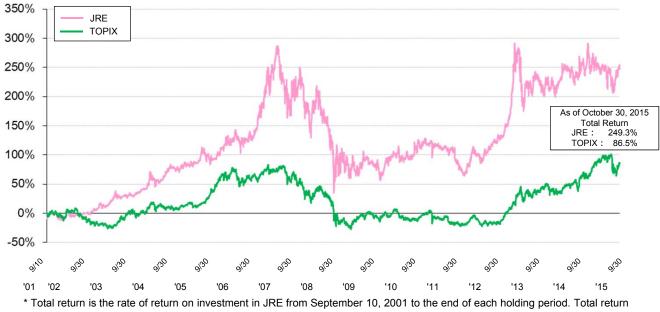

# As of October 30, 2015



\* Circles (•) show announcements of JRE's events.

\* Triangles ( $\blacktriangle$ ) show announcements of acquisition and transfer.

ΜΕΜΟ

# Unit Price Performance ③ (Relative to Major Indices)



\* Stock performance is measured based on the offer price of 262,500 yen (after the split) for JRE and the closing prices of 1,080.83 for TOPIX and 770.21 for TPREAL on September 7, 2001. The TSE REIT index is a ratio against the closing price on March 31, 2003.

\* TPREAL (TOPIX Real Estate Index) is a weighted index designed to measure the performance of the real estate sector of the TOPIX index.

 $^{\ast}$  Stock prices are based on the closing prices of each day.

\* The stock price performance above is historical and not an indication of future performance.



# ◆ Total Return Performance (As of October 30, 2015)

88

<sup>\*</sup> Total return is the rate of return on investment in JRE from September 10, 2001 to the end of each holding period. Total return consists of capital gains and income gains under the assumption of reinvestment of dividends. Total return = ((the number of units acquired by reinvestment of dividends+1)×(the last closing price/the closing price on September 10, 2001)-1)×100

<sup>\*</sup> Total return is calculated from September 10, 2001 to October 30, 2015 on a daily basis.

# **Yield Spread Comparison**

# ♦ JRE Dividend Yield Spread against JGB



(As of October 30, 2015)

\* Source: Bloomberg (Dividend yield is based on the actual performance.)

# ♦TSE REIT Dividend Yield Spread against JGB



#### (As of October 30