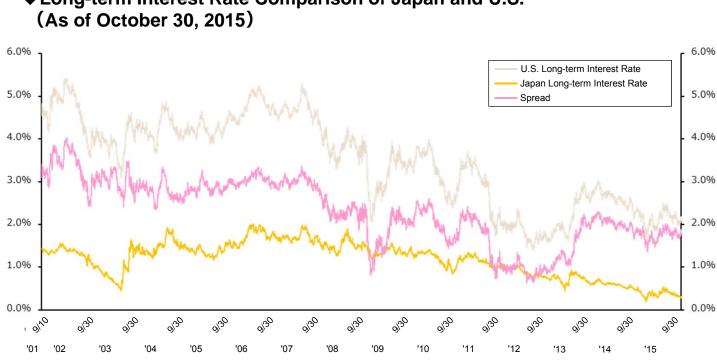

#### Mar. '15 Period

| Company                                                    | Units   | % of Total Units<br>Outstanding |
|------------------------------------------------------------|---------|---------------------------------|
| Japan Trustee Services Bank, Ltd. (Shintaku Acc.)          | 217,509 | 17.38%                          |
| The Master Trust Bank of Japan, Ltd. (Shintaku Acc.)       | 96,435  | 7.71%                           |
| Trust & Custody Services Bank, Ltd. (Toshin Acc.)          | 92,918  | 7.42%                           |
| The Nomura Trust and Banking Co., Ltd. (Toshin Acc.)       | 50,972  | 4.07%                           |
| CBLDN-STICHTING PGGM DEPOSITARY-LISTED REAL ESTATE PF FUND | 30,990  | 2.48%                           |
| STATE STREET BANK AND TRUST COMPANY 505223                 | 27,185  | 2.17%                           |
| NOMURA BANK (LUXEMBOURG) S. A.                             | 23,728  | 1.90%                           |
| STATE STREET BANK WEST CLIENT-TREATY 505234                | 21,490  | 1.72%                           |
| STATE STREET BANK-WEST PENSION FUND CLIENTS-EXEMPT 505233  | 20,543  | 1.64%                           |
| Mitsubishi Estate Co., Ltd.                                | 20,320  | 1.62%                           |
|                                                            |         | 0.000/                          |
| Mitsui & Co., Ltd.                                         | 3,200   | 0.26%                           |