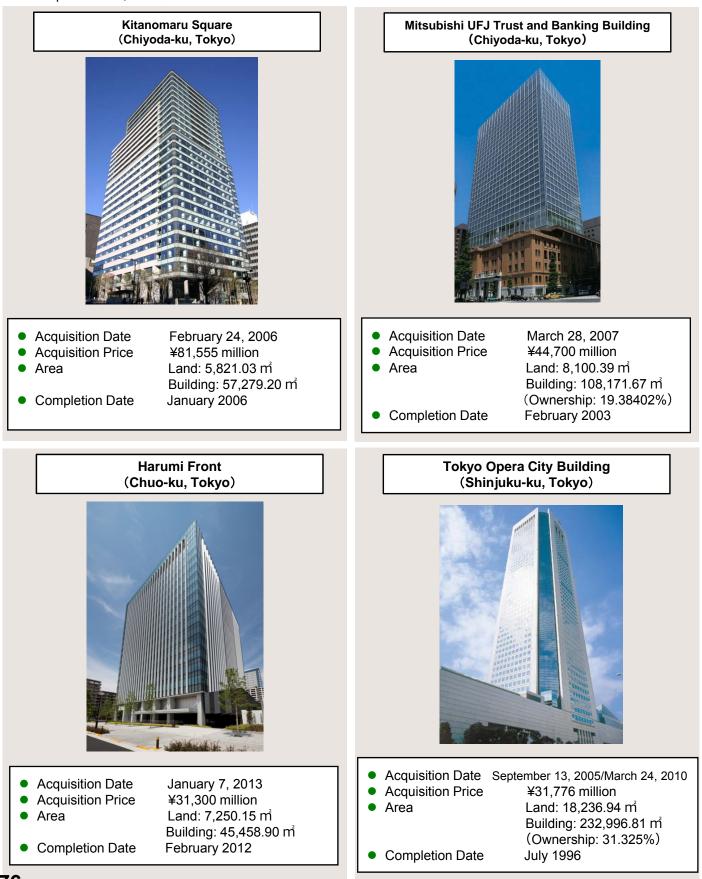

| 4.2%      |  |  |

\* Completion date is the data of construction.

Portfolio PML 1.8%

#### PML (Probable Maximum Loss) Value: Percentage of Probable Maximum Loss due to Earthquake

The percentage of the expense in restoring an earthquake-struck building to pre-earthquake condition to the total replacement value (i.e., total expense incurred from an earthquake divided by replacement value of a building), when assuming a catastrophic earthquake that is likely to occur with a 10% probability over a span of 50 years (a 10% probability of an earthquake occurring in 50 years can be translated into one occurring once in 475 years, which means an earthquake with a recurrence span of 475 years or one that might occur once in 475 years).

# **Key Properties of JRE**

(As of September 30, 2015)



76



# **Portfolio Map**

# 3 Central Wards of Tokyo (Chiyoda/Chuo/Minato)

- 1 Genki Medical Plaza
- 2 Kitanomaru Square
- 3 MD Kanda Building
- 4 Kandabashi Park Building
- 5 Otemachi Financial City North Tower 17 Harumi Front
- 6 Nibancho Garden
- 7 Mitsubishi UFJ Trust and Banking Building
- 8 Burex Kojimachi Building
- 9 Sanno Grand Building
- **10 Yurakucho Denki Building**
- 11 Kodenmacho Shin-Nihonbashi **Building**
- 12 Kyodo Building (Kayabacho 2Chome)

- 13 Burex Kyobashi Building
- 14 Ginza 1Chome East Building
- 15 Ginza Sanwa Building
- 16 Ryoshin Ginza East Mirror Building
- **18 Harumi Center Building**
- 19 Akasaka Park Building
- 20 Aoyama Crystal Building
- 21 Clover Shiba-koen
- 22 Shiodome Building
- 23 Shiba 2Chome Daimon Building
- 24 Cosmo Kanasugibashi Building