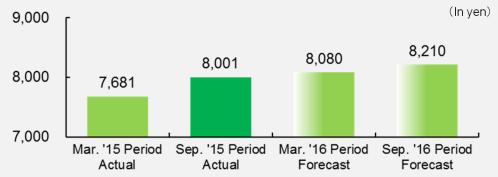

#### Operating results and forecasts

|                    | Mar. '15 Period Actual | Sep. '15 Period Actual | Mar. '16 Period Forecast | Sep. '16 Period Forecast |
|--------------------|------------------------|------------------------|--------------------------|--------------------------|
| Operating Revenues | ¥ 28,314 million       | ¥ 29,980 million       | ¥ 30,380 million         | ¥ 30,870 million         |
| Operating Income   | ¥ 11,243 million       | ¥ 12,054 million       | ¥ 12,150 million         | ¥ 12,310 million         |
| Ordinary Income    | ¥ 9,625 million        | ¥ 10,487 million       | ¥ 10,590 million         | ¥ 10,760 million         |
| Profit             | ¥ 9,619 million        | ¥ 10,476 million       | ¥ 10,580 million         | ¥ 10,740 million         |
| Dividend Per Unit  | 7,681 yen              | 8,001 yen              | 8,080 yen                | 8,210 yen                |

#### Dividend recovered to the 8,000 yen level for the first time in three and half years since Mar. '12 Period

#### Financial Results for Sep. '15 Period and Forecasts for Mar. '16 and Sep. '16 Periods

|                                      |                       | (In mil                | lions of yen [excluding items | where the unit is specified]) |
|--------------------------------------|-----------------------|------------------------|-------------------------------|-------------------------------|
|                                      | Mar. '15 Period       | Sep. '15 Period        | Mar. '16 Period               | Sep. '16 Period               |
|                                      | Actual                | Actual                 | Forecast                      | Forecast                      |
|                                      | <b>'14/10~'15/03</b>  | '15/04 <b>~</b> '15/09 | '15/10~'16/03                 | '16/04~'16/09                 |
| Operatimg Revenues                   | 28,314                | 29,980                 | 30,380                        | 30,870                        |
| (% change from the preceding period) | (+2.0%)               | (+5.9%)                | (+1.3%)                       | (+1.6%)                       |
| (variance from the initial forecast) | (+0.9%)               | (+0.6%)                | (+2.2%)                       |                               |
| Initial Forecast                     | 28,070                | 29,800                 | 29,720                        |                               |
| Property-related Revenues            | 28,314                | 29,980                 | 30,380                        | 30,870                        |
| (% change from the preceding period) | (+2.0%)               | (+5.9%)                | (+1.3%)                       | (+1.6%)                       |
| (variance from the initial forecast) | (+0.9%)               | (+0.6%)                | (+2.2%)                       |                               |
| Initial Forecast                     | 28,070                | 29,800                 | 29,720                        |                               |
| Operating Income                     | 11,243                | 12,054                 | 12,150                        | 12,310                        |
| (% change from the preceding period) | (-0.1%)               | (+7.2%)                | (+0.8%)                       | (+1.3%)                       |
| (variance from the initial forecast) | (+0.1%)               | (+1.5%)                | (+1.3%)                       |                               |
| Initial Forecast                     | 11,230                | 11,880                 | 11,990                        |                               |
| Ordinary Income                      | 9,625                 | 10,487                 | 10,590                        | 10,760                        |
| (% change from the preceding period) | (+0.4%)               | (+9.0%)                | (+1.0%)                       | (+1.6%)                       |
| (variance from the initial forecast) | (+0.5%)               | (+2.0%)                | (+1.6%)                       |                               |
| Initial Forecast                     | 9,580                 | 10,280                 | 10,420                        |                               |
| Profit                               | 9,619                 | 10,476                 | 10,580                        | 10,740                        |
| (% change from the preceding period) | (+0.5%)               | (+8.9%)                | (+1.0%)                       | (+1.5%)                       |
| (variance from the initial forecast) | (+0.5%)               | (+2.0%)                | (+1.6%)                       |                               |
| Initial Forecast                     | 9,570                 | 10,270                 | 10,410                        |                               |
| Units Outstanding                    | 1,251,530units        | 1,309,310units         | 1,309,310units                | 1,309,310units                |
| Dividend per Unit                    | 7,681yen              | 8,001yen               | 8,080yen                      | 8,210yen                      |
| Total Assets                         | 852,679               | 899,938                | -                             |                               |
| Net Assets                           | 436,671               | 468,767                | -                             |                               |
| Total Liabilities                    | 416,007               | 431,171                | -                             |                               |
| Interest-bearing Debts               | 361,000               | 373,450                | -                             |                               |
| LTV                                  | 42.3%                 | 41.5%                  | -                             |                               |
| Unit Price                           | 565,000yen            | 551,000yen             | -                             |                               |
| Market Capitalization                | 707,114               | 721,429                | -                             |                               |
| Number of Properties                 | 68                    | 70                     | 70                            | 70                            |
| Leasable Space                       | 793,976m <sup>²</sup> | 832,030m <sup>*</sup>  | 831,085m <sup>*</sup>         | 831,085m <sup>*</sup>         |
| Occupancy Rate at Period-end         | 97.8%                 | 97.7%                  | 98.1%                         | -                             |