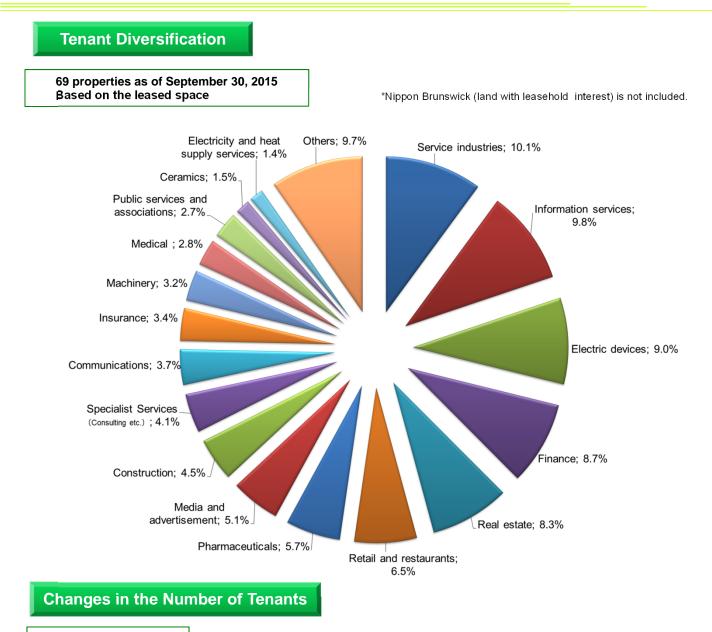

#### **Concluded Upward Rent Revision (Cumulative)**

- Focusing on the tenants who pay a lower rent than a market rent, many rent revision negotiations have been held.
- Total amount of upward rent revision since the period ended Mar. 2015 fixed by the end of each fiscal period has been steadily increased.