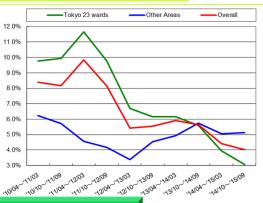

## **Trend of Market Rent Level**

With regard to the new rent data (Note 1) assessed by CBRE K.K. (CBRE), the trend shows the price as of June 30, 2015 set at 100.
 The assessment was made for 62 properties. 7 properties are excluded (as some were not owned by the Company at the time of the assessment and some were single-tenant leased properties) from the 69 properties (building) (Note 2) held in total as of September 30, 2015.

(Note 1) JRE requests CBRE to assess the new rent levels (between the range of upper and lower limits) regarding properties held by JRE (excluding properties in unusual situations, including single-tenant leased properties) on a semi-annual basis (June and December). (Note 2) Nippon Brunswick (land with leasehold interest) is not included.