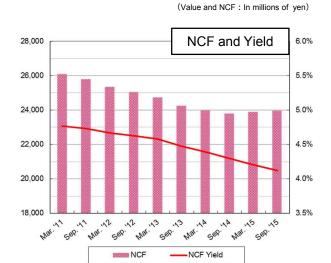

|                |               |                |                | 19,000<br>16,200   | 4.30%          | 850<br>677    | 4.10%          | 4.50%          |                    |                    |                  |                |                 |                 |

70

\*Figures described for the properties for which additional shares were acquired/transferred during Sep. '15 Period among properties held at the end of Mar. '15 Period are calculated out by proportional division of appraisal values and assessed CF based on the shares of additional acquisition

# **Historical Appraisal Values and NCF**

51 properties of in JRE's portfolio with constantly held ownership without increase or decrease of share between the end of Mar. '11 Period and the end of Sep. '15 Period.













Value: Calculated using direct capitalization (DC) method based on survey or appraisal value as of the end of each period NCF: Net cash flow in the above DC method Yield: annualized NCF / Value

# Portfolio Classification by Area and Floor Space

| Floor                            | Size by A                                   | Area, Prop                                  | perty and                                   | PM Com                                      | panies              |                                      |                                  |
|----------------------------------|---------------------------------------------|---------------------------------------------|---------------------------------------------|---------------------------------------------|--------