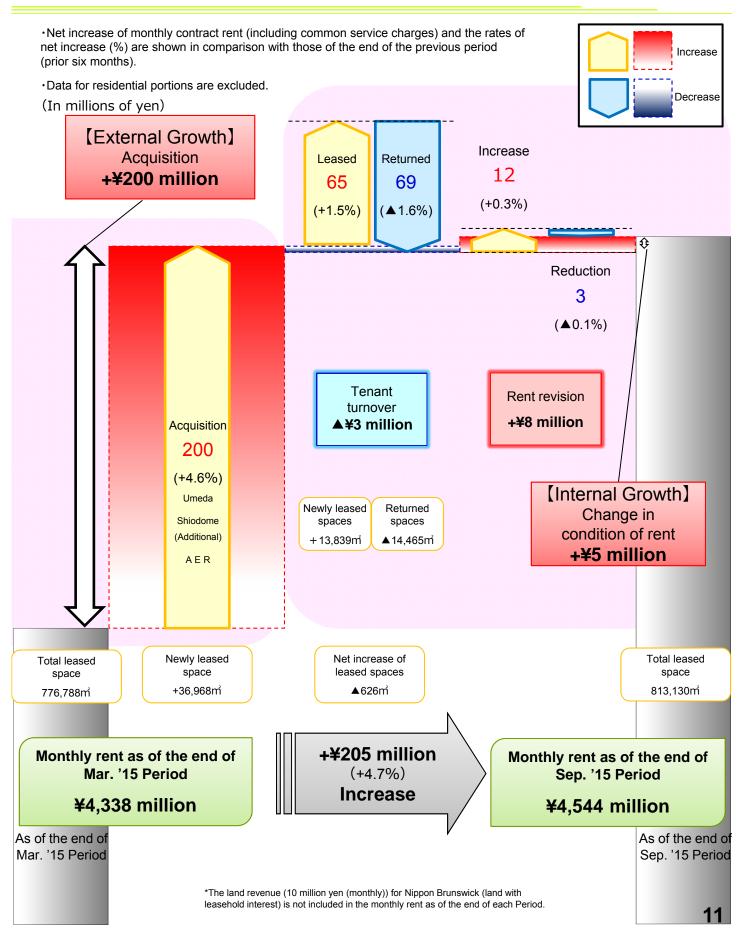

## Factors in the Net Increase of Monthly Contract Rent

#### Rent

\*Please refer to the Page 64 for the definition of Occupancy rate.

Status of rent revision during Sep. '15 Period:

Net change in rent has increased by ¥8 million at monthly rent basis

- Status of new assessed rent during Sep. '15 Period:
- \* Please refer to the Page 12 for individual properties.

For 34 properties among 69 properties held, assessed rents have risen compared to the preceding assessment