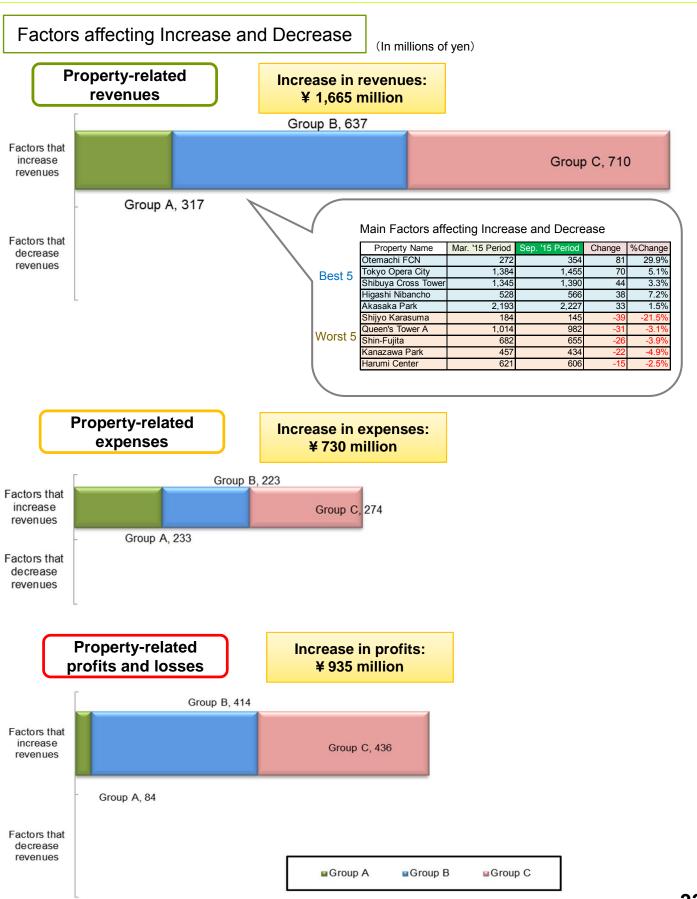

#### Financial Results for Sep. '15 Period and Forecasts for Mar. '16 and Sep. '16 Periods

|                                      |                       | (In mil                | lions of yen [excluding items | where the unit is specified]) |
|--------------------------------------|-----------------------|------------------------|-------------------------------|-------------------------------|
|                                      | Mar. '15 Period       | Sep. '15 Period        | Mar. '16 Period               | Sep. '16 Period               |
|                                      | Actual                | Actual                 | Forecast                      | Forecast                      |
|                                      | <b>'14/10~'15/03</b>  | '15/04 <b>~</b> '15/09 | '15/10~'16/03                 | '16/04~'16/09                 |
| Operatimg Revenues                   | 28,314                | 29,980                 | 30,380                        | 30,870                        |
| (% change from the preceding period) | (+2.0%)               | (+5.9%)                | (+1.3%)                       | (+1.6%)                       |
| (variance from the initial forecast) | (+0.9%)               | (+0.6%)                | (+2.2%)                       |                               |
| Initial Forecast                     | 28,070                | 29,800                 | 29,720                        |                               |
| Property-related Revenues            | 28,314                | 29,980                 | 30,380                        | 30,870                        |
| (% change from the preceding period) | (+2.0%)               | (+5.9%)                | (+1.3%)                       | (+1.6%)                       |
| (variance from the initial forecast) | (+0.9%)               | (+0.6%)                | (+2.2%)                       |                               |
| Initial Forecast                     | 28,070                | 29,800                 | 29,720                        |                               |
| Operating Income                     | 11,243                | 12,054                 | 12,150                        | 12,310                        |
| (% change from the preceding period) | (-0.1%)               | (+7.2%)                | (+0.8%)                       | (+1.3%)                       |
| (variance from the initial forecast) | (+0.1%)               | (+1.5%)                | (+1.3%)                       |                               |
| Initial Forecast                     | 11,230                | 11,880                 | 11,990                        |                               |
| Ordinary Income                      | 9,625                 | 10,487                 | 10,590                        | 10,760                        |
| (% change from the preceding period) | (+0.4%)               | (+9.0%)                | (+1.0%)                       | (+1.6%)                       |
| (variance from the initial forecast) | (+0.5%)               | (+2.0%)                | (+1.6%)                       |                               |
| Initial Forecast                     | 9,580                 | 10,280                 | 10,420                        |                               |
| Profit                               | 9,619                 | 10,476                 | 10,580                        | 10,740                        |
| (% change from the preceding period) | (+0.5%)               | (+8.9%)                | (+1.0%)                       | (+1.5%)                       |
| (variance from the initial forecast) | (+0.5%)               | (+2.0%)                | (+1.6%)                       |                               |
| Initial Forecast                     | 9,570                 | 10,270                 | 10,410                        |                               |
| Units Outstanding                    | 1,251,530units        | 1,309,310units         | 1,309,310units                | 1,309,310units                |
| Dividend per Unit                    | 7,681yen              | 8,001yen               | 8,080yen                      | 8,210yen                      |
| Total Assets                         | 852,679               | 899,938                | -                             |                               |
| Net Assets                           | 436,671               | 468,767                | -                             |                               |
| Total Liabilities                    | 416,007               | 431,171                | -                             |                               |
| Interest-bearing Debts               | 361,000               | 373,450                | -                             |                               |
| LTV                                  | 42.3%                 | 41.5%                  | -                             |                               |
| Unit Price                           | 565,000yen            | 551,000yen             | -                             |                               |
| Market Capitalization                | 707,114               | 721,429                | -                             |                               |
| Number of Properties                 | 68                    | 70                     | 70                            | 70                            |
| Leasable Space                       | 793,976m <sup>²</sup> | 832,030m <sup>*</sup>  | 831,085m <sup>*</sup>         | 831,085m <sup>*</sup>         |
| Occupancy Rate at Period-end         | 97.8%                 | 97.7%                  | 98.1%                         | -                             |