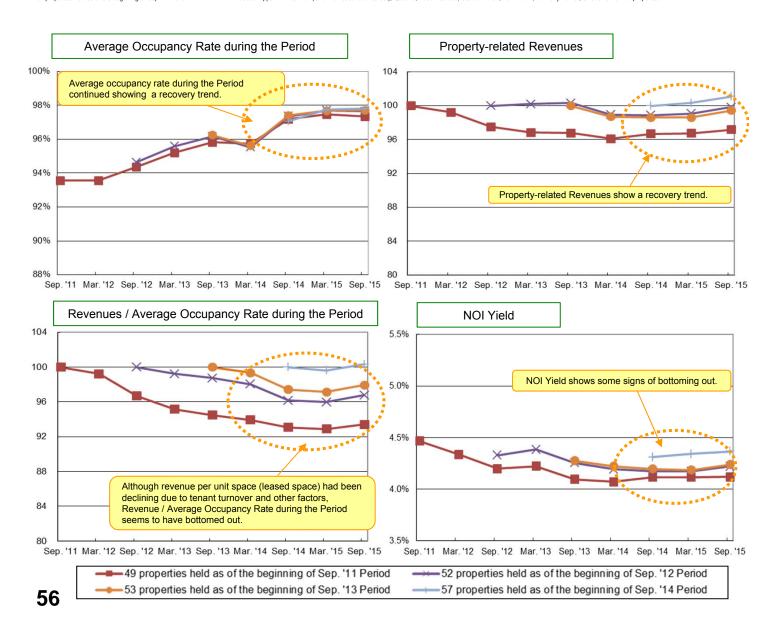

As leasing market conditions are recovering, serious efforts have been made to increase rent of existing contracts and to improve the rent change ratio, resulting in steady internal growth.