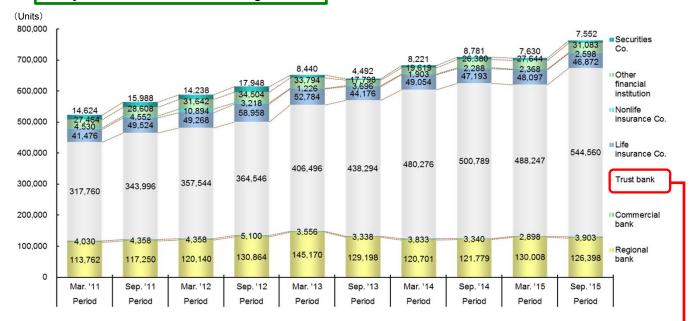

Mar. '1 | 5 Period |
|------------------------------------|-----------------|----------|----------------|----------|
|                                    | Unitholders     | %        | Unitholders    | %        |
| Individuals                        | 17,593          | 93.7%    | 14,358         | 92.9%    |
| Financial institutions             | 242             | 1.3%     | 231            | 1.5%     |
| Other corporations                 | 514             | 2.7%     | 419            | 2.7%     |
| Foreign corporations / individuals | 436             | 2.3%     | 440            | 2.8%     |
| Total                              | 18,785          | 100.0%   | 15,448         | 100.0%   |

## **Financial Institutions**

Distribution of Total Units Outstanding by Financial Institutions Segment



| <number investme<="" of="" th=""><th>ent trust ur</th><th>nits&gt;</th><th></th><th></th><th></th><th></th><th></th><th></th><th></th><th>(Units)</th><th></th></number> | ent trust ur | nits>    |           |           |           |           |           |           |           | (Units)   |              |
|--------------------------------------------------------------------------------------------------------------------------------------------------------------------------|--------------|----------|-----------|-----------|-----------|-----------|-----------|-----------|-----------|-----------|--------------|
|                                                                                                                                                                          | Mar.