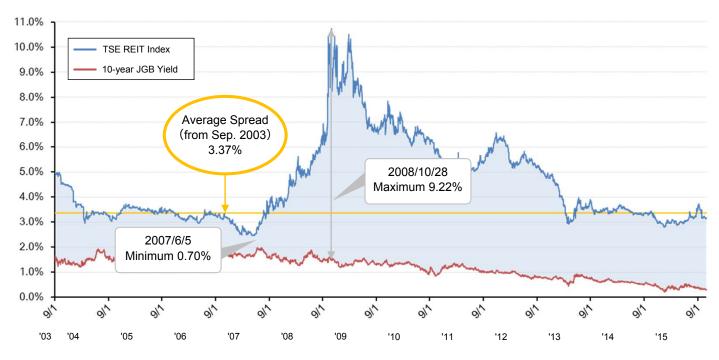

#### Sep. '15 Period

| Company                                                    | Units   | % of Total Units<br>Outstanding |       |
|------------------------------------------------------------|---------|---------------------------------|-------|
| Japan Trustee Services Bank, Ltd. (Shintaku Acc.)          | 248,783 | 19.00%                          | Japa  |
| The Master Trust Bank of Japan, Ltd. (Shintaku Acc.)       | 109,242 | 8.34%                           | The N |
| Trust & Custody Services Bank, Ltd. (Toshin Acc.)          | 103,528 | 7.91%                           | Trust |
| The Nomura Trust and Banking Co., Ltd. (Toshin Acc.)       | 54,608  | 4.17%                           | The N |
| STATE STREET BANK WEST CLIENT-TREATY 505234                | 24,994  | 1.91%                           | CBLDN |
| CBLDN-STICHTING PGGM DEPOSITARY-LISTED REAL ESTATE PF FUND | 24,801  | 1.89%                           | STATE |
| STATE STREET BANK AND TRUST COMPANY 505223                 | 22,332  | 1.71%                           | NOM   |
| STATE STREET BANK-WEST PENSION FUND CLIENTS-EXEMPT 505233  | 22,301  | 1.70%                           | STATE |
| NOMURA BANK (LUXEMBOURG) S. A.                             | 17,225  | 1.32%                           | STATE |
| Mitsubishi Estate Co., Ltd.                                | 17,120  | 1.31%                           | Mitsu |
|                                                            |         |                                 |       |
| Mitsui & Co., Ltd.                                         | 3,200   | 0.24%                           | Mitsu |