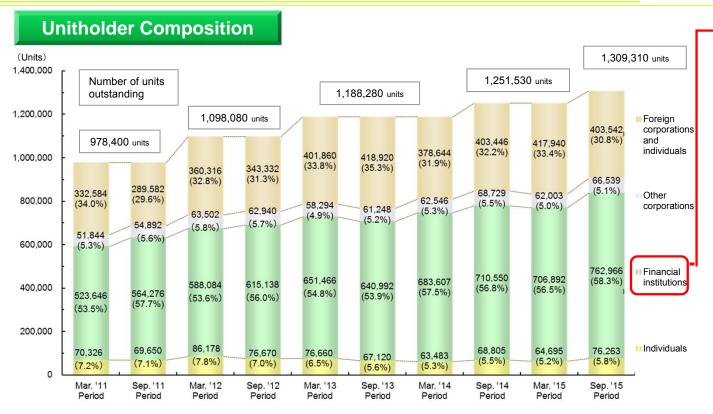

hrough Mar. '06 Period, or appraisal values determined by institutional appraisers for Sep. '06 Period through Sep. '15 Period, at the end of each fiscal period.
 \* As JRE implemented a 2-for-1 split of each investment unit as of January 1, 2014. The figures for Mar. '02 Period through Sep. '13 Period are taken the split into appraisers.'

341,178yen

363,807yer 574,000yer

1.58times

341,128yen

374,461yen

518,000yer

1.38times

348,871yen

394,623yer

564,000yer

1.43times

348,909yer

414,969ye

565,000yer

1.36times

358,026yer

440,995ye

551,000yer

1.25times

account.

341,065yer

356,472yer

644,500yer

1.81times

## **Unitholder Data** As JRE implemented a 2-for-1 split of each investment unit as of January 1, 2014, units outstanding refers to the amount as a Post-split basis.



#### **Top 10 Unitholders**

#### Sep. '15 Period

| Company                                                    | Units   | % of Total Units<br>Outstanding |       |
|------------------------------------------------------------|---------|---------------------------------|-------|
| Japan Trustee Services Bank, Ltd. (Shintaku Acc.)          | 248,783 | 19.00%                          | Japa  |
| The Master Trust Bank of Japan, Ltd. (Shintaku Acc.)       | 109,242 | 8.34%                           | The N |
| Trust & Custody Services Bank, Ltd. (Toshin Acc.)          | 103,528 | 7.91%                           | Trust |
| The Nomura Trust and Banking Co., Ltd. (Toshin Acc.)       | 54,608  | 4.17%                           | The N |
| STATE STREET BANK WEST CLIENT-TREATY 505234