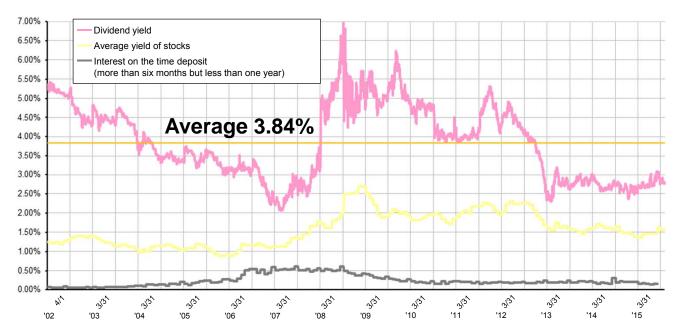

.10%    | 0.09%    | 0.11%    | 0.08%    | 0.12%    | 0.13%    | 0.14%          | 0.29          |

(\*1) Accounting treatment of asset management fees (\*a) Expense (Administrative expenses) (\*b) Capitalized for asset

(\*c) Expense (reflected in capital gain/loss as transfer expense)

(\*2) Total assets are a simple average at the end of each period.

(\*3) On the chart above, acquisition of extended building of Ryoshin Ginza East Mirror Building is not included in 'Amount of Acquisition Price during the Period'

since it is not subject to Acquisition Fee.

# Unit Price Performance ① (After IPO)



Fiscal Period End

(the end of March and September)

#### ♦ Unit Price Performance

\* Trading volume shows average volume during each fiscal period.

♦ Historical Dividend Yield of JRE Unit



\* The Dividend yield is calculated by dividing annualized actual dividend by unit price (daily closing price from April 1, 2002 to October 30, 2015).

\* The average yield of stocks is based on fixed dividends and is simple average of dividend yield of stocks listed on the 1st section of TSE on a monthly basis as of October 30, 2015.

\* Interest on the time deposit (more than six months but less than one year) is on a monthly basis as of August 2015.

 $\ast\,\mbox{Gray}$  lines show ex-dividend dates.

\* Source: Bank of Japan, Tokyo Stock Exchange

# As of October 30, 2015



\* Circles (•) show announcements of JRE's events.

\* Triangles ( $\blacktriangle$ ) show announcements of acquisition and transfer.

ΜΕΜΟ

# Unit Price Performance ③ (Relative to Major Indices)



\* Stock per