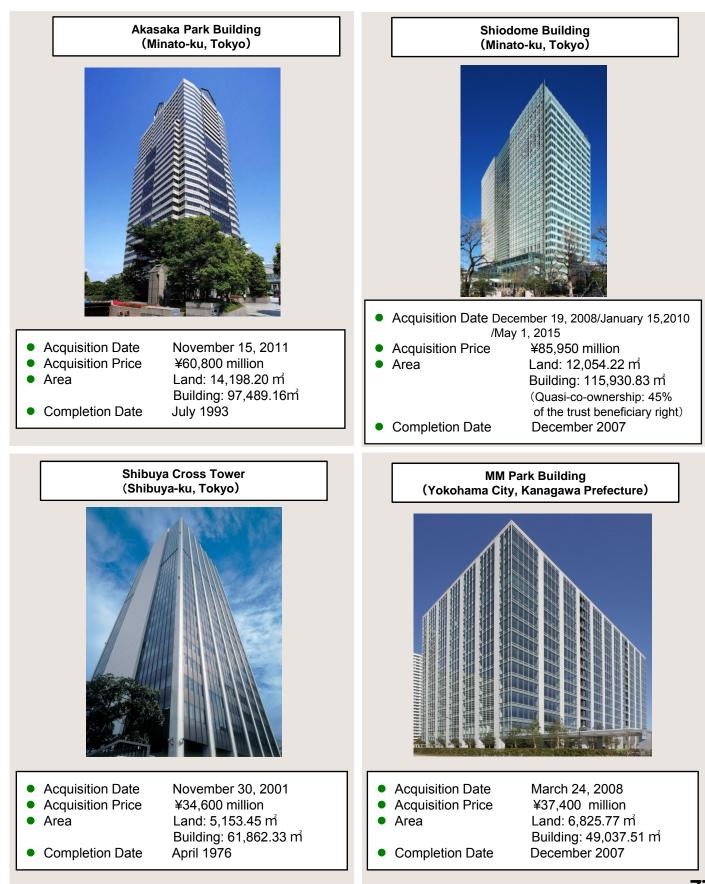

|  |  |

\* Completion date is the data of construction.

Portfolio PML 1.8%

#### PML (Probable Maximum Loss) Value: Percentage of Probable Maximum Loss due to Earthquake

The percentage of the expense in restoring an earthquake-struck building to pre-earthquake condition to the total replacement value (i.e., total expense incurred from an earthquake divided by replacement value of a building), when assuming a catastrophic earthquake that is likely to occur with a 10% probability over a span of 50 years (a 10% probability of an earthquake occurring in 50 years can be translated into one occurring once in 475 years, which means an earthquake with a recurrence span of 475 years or one that might occur once in 475 years).

# **Key Properties of JRE**

(As of September 30, 2015)



76



# **Portfolio Map**

# 3 Central Wards of Tokyo (Chiyoda/Chuo/Minato)

- 1 Genki Medical Plaza
- 2 Kitanomaru Square
- 3 MD Kanda Building
- 4 Kandabashi Park Building
- 5 Otemachi Financial City North Tower 17 Harumi Front
- 6 Nibancho Garden
- 7 Mitsubishi UFJ Trust and Banking Building
- 8 Burex Kojimachi Building
- 9 Sanno Grand Building
- **10 Yurakucho Denki Building**
- 11 Kodenmacho Shin-Nihonbashi **Building**
- 12 Kyodo Building (Kayabacho 2Chome)

- 13 Burex Kyobashi Building
- 14 Ginza 1Chome East Building
- 15 Ginza Sanwa Building
- 16 Ryoshin Ginza East Mirror Building
- **18 Harumi Center Building**
- 19 Akasaka Park Building
- 20 Aoyama Crystal Building
- 21 Clover Shiba-koen
- 22 Shiodome Building
- 23 Shiba 2Chome Daimon Building
- 24 Cosmo Kanasugibashi Building