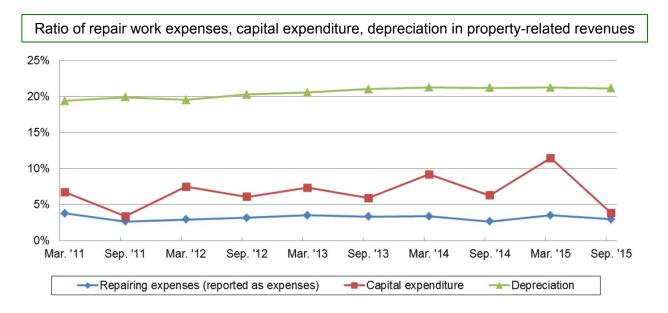

|                   |                                                   | Drouvdaum Data |         | (EOB : In mill | · · ·               |             |
|-------------------|---------------------------------------------------|----------------|---------|----------------|---------------------|-------------|
|                   | Lender                                            | Drawdown Date  | EOB     | Interest       | Repayment [         |             |
|                   | The Ashikaga Bank, Ltd.                           | '13/01/07      | 1,000   | 0.49125        | '18/01/09           | 5 years     |
|                   | The Joyo Bank, Ltd.                               | '13/01/07      | 1,000   |                | <sup>18/01/09</sup> | 5 year      |
|                   | Shinkin Central Bank                              | '13/01/07      | 2,000   |                | 20/01/07            | 7 year      |
|                   | Sumitomo Mitsui Banking Corporation               | '13/01/07      | 2,000   |                | 22/01/07            | 9 year      |
|                   | The Development Bank of Japan Inc.                | '13/01/07      | 3,000   |                | 23/01/06            | 10 yea      |
|                   | The Bank of Tokyo-Mitsubishi UFJ, Ltd.            | '13/01/15      | 5,500   |                | 20/01/15            | 7 year      |
|                   | Shinkin Central Bank                              | '13/01/15      | 5,000   |                | 20/01/15            | 7 year      |
|                   | The Bank of Tokyo-Mitsubishi UFJ, Ltd.            | '13/01/15      | ,       | 0.83625        | 21/01/15            | 8 year      |
|                   | Mizuho Bank, Ltd.                                 | '13/01/15      | 5,000   |                | 22/01/17            | 9 year      |
|                   | Resona Bank, Ltd.                                 | '13/03/25      | 3,000   |                | '18/03/26           | 5 yea       |
|                   | The Chugoku Bank, Ltd.                            | '13/03/25      | 2,000   | 0.45           | '18/03/26           | 5 year      |
|                   | The Hachijuni Bank, Ltd.                          | '13/03/25      | 1,000   |                | '18/03/26           | 5 year      |
|                   | The Yamaguchi Bank, Ltd.                          | '13/03/25      | 1,000   |                | '23/03/24           | 10 yea      |
|                   | Shinkin Central Bank                              | '13/04/24      | 5,000   |                | '18/04/24           | 5 year      |
|                   | The Bank of Tokyo-Mitsubishi UFJ, Ltd.            | '13/04/24      | 5,000   |                | 21/04/26            | 8 year      |
|                   | Mizuho Bank, Ltd.                                 | '13/04/24      | 3,000   |                | '22/04/25           | 9 year      |
|                   | Mitsubishi UFJ Trust and Banking Corporation (*2) | '14/01/31      |         | 0.64225        | 21/01/29            | 7 yea       |
|                   | The Bank of Fukuoka, Ltd. (*2)                    | '14/01/31      | 2,500   |                | 21/01/29            | 7 yea       |
|                   | Sumitomo Mitsui Trust Bank, Limited (*2)          | '14/01/31      | 2,000   |                | 21/01/29            | 7 yea       |
|                   | The Norinchukin Bank (*2)                         | '14/01/31      | 3,500   |                | '22/01/31           | 8 yea       |
|                   | The Development Bank of Japan Inc.                | '14/01/31      | 5,000   |                | '23/01/31           | 9 yea       |
|                   | The Gunma Bank, Ltd. (*2)                         | '14/03/24      | 1,000   |                | '19/03/25           | 5 yea       |
|                   | The Iyo Bank, Ltd. (*2)                           | '14/03/24      | 2,000   |                | 21/03/24            | 7 yea       |
| ong-term Loans    | The Nishi-Nippon City Bank, Ltd.(*2)              | '14/06/17      | 2,000   |                | '21/12/17           | 7.5 yea     |
|                   | The Norinchukin Bank(*2)                          | '14/06/17      |         | 0.6785         | '22/06/17           | 8 yea       |
|                   | The Hiroshima Bank, Ltd.(*2)                      | '14/10/01      |         | 0.31575        | '19/10/01           | 5 yea       |
|                   | The Chugoku Bank, Ltd. (*2)                       | '14/10/01      | 1,000   |                | 21/10/01            | 7 yea       |
|                   | The Iyo Bank, Ltd.(*2)                            | '14/10/01      | 1,000   |                | 21/10/01            | 7 yea       |
|                   | Taiyo Life Insurance Company                      | '14/10/01      | 2,000   |                | '24/10/01           | 10 yea      |
|                   | General Syndicated loan (*2)                      | '14/11/14      | 13,000  | 0.463          | '21/11/15           | 7 yea       |
|                   | The Gunma Bank, Ltd. (*2)                         | '14/11/17      | 1,000   |                | '19/11/18           | 5 yea       |
|                   | The Yamanashi Chuo Bank, Ltd.(*2)                 | '14/12/15      | 2,000   |                | '19/12/16           | 5 yea       |
|                   | Mitsubishi UFJ Trust and Banking Corporation (*3) | '14/12/19      | 10,000  |                | '23/12/19           | 9 yea       |
|                   | Mizuho Trust & Banking Co., Ltd.(*2)              | '15/03/02      | 3,000   |                | '25/03/03           | 10 yea      |
|                   | The Bank of Fukuoka, Ltd.                         | '15/03/24      | 2,000   | 0.5125         | 23/03/24            | 8 yea       |
|                   | The Norinchukin Bank (*2)                         | '15/03/25      | 3,500   |                | '23/03/27           | 8 yea       |
|                   | Sumitomo Mitsui Trust Bank, Limited               | '15/05/29      | 5,000   | 0.2075         | '19/05/29           | 4 year      |
|                   | Taiyo Life Insurance Company                      | '15/05/29      | 1,500   | 0.7375         | '25/05/29           | 10 yea      |
|                   | Sumitomo Mitsui Trust Bank, Limited               | '15/06/15      | 3,000   |                | '20/06/15           | 5 year      |
|                   | The Chugoku Bank, Ltd. (*2)                       | '15/06/15      | 3,000   | 0.61175        | '23/06/15           | 8 year      |
|                   | General Syndicated loan (*2)                      | '15/08/10      | 6,500   | 0.3925         | '22/08/10           | 7 year      |
|                   | Mizuho Bank, Ltd.                                 | '15/09/01      | 2,500   | 0.17           | '19/03/01           | 3.5 yea     |
|                   | The Bank of Tokyo-Mitsubishi UFJ, Ltd.            | '15/09/01      | 5,000   | 0.2            | '19/09/02           | 4 year      |
|                   | The Bank of Tokyo-Mitsubishi UFJ, Ltd.            | '15/09/01      | 2,000   | 0.47125        | '22/09/01           | 7 year      |
|                   | Mitsubishi UFJ Trust and Banking Corporation      | '15/09/01      | 3,500   | 0.63           | '24/09/02           | 9 year      |
|                   | The Development Bank of Japan Inc.                | '15/09/01      | 7,000   |                | '25/09/01           | 10 yea      |
|                   | Sumitomo Mitsui Trust Bank, Limited (*2)          | '15/09/02      | 3,800   | 0.536          | '24/09/02           | 9 year      |
|                   | Total                                             |                | 284,650 |                |                     |             |
|                   | Bond Name                                         | Issue Date     | EOB     | Interest       | Maturity Da         | ate (period |
| Investment        | Fourth unsecured Investment Corporation Bond      | '05/09/29      | 10,000  | 2.56           | '25/09/29           | 20 yea      |
| Corporation Bonds | Ninth unsecured Investment Corporation Bond       | '13/08/30      | 10,000  | 0.497          | 18/08/30            | 5 year      |
|                   | Total                                             |                | 20,000  |                |                     | ,           |

#### Outline of Commitment line agreement