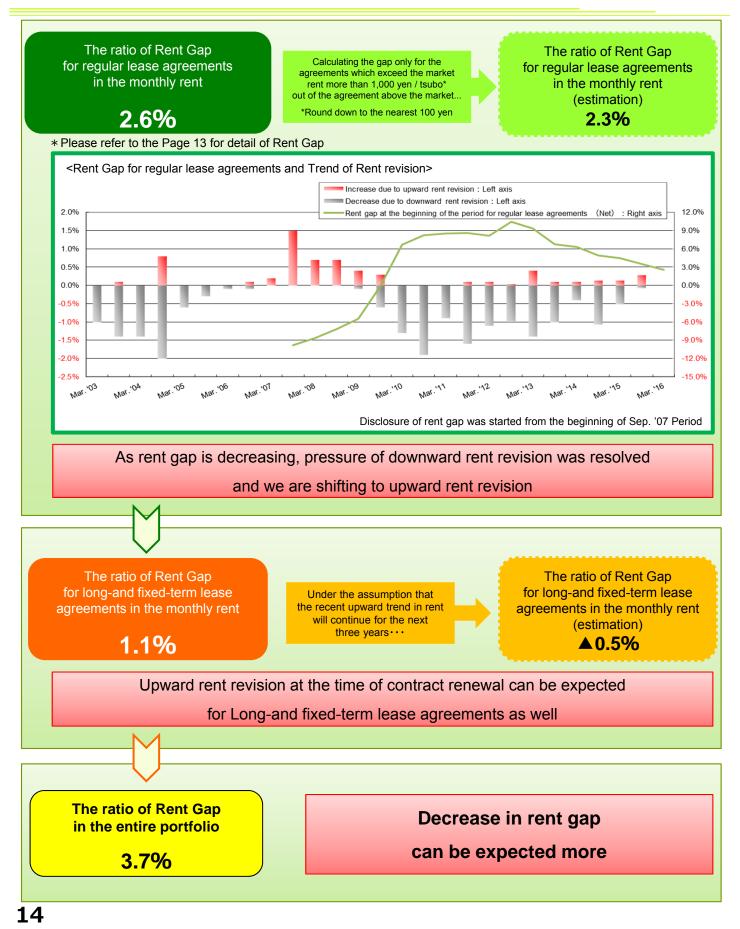

## Factors in the Net Increase of Monthly Contract Rent

## **Trend of Market Rent Level**

With regard to the new rent data (Note 1) assessed by CBRE K.K. (CBRE), the trend shows the price as of June 30, 2015 set at 100.
 The assessment was made for 62 properties. 7 properties are excluded (as some were not owned by the Company at the time of the assessment and some were single-tenant leased properties) from the 69 properties (building) (Note 2) held in total as of September 30, 2015.

(Note 1) JRE requests CBRE to assess the new rent levels (between the range of upper and lower limits) regarding properties held by JRE (excluding properties in unusual situations, including single-tenant leased properties) on a semi-annual basis (June and December). (Note 2) Nippon Brunswick (land with leasehold interest) is not included.