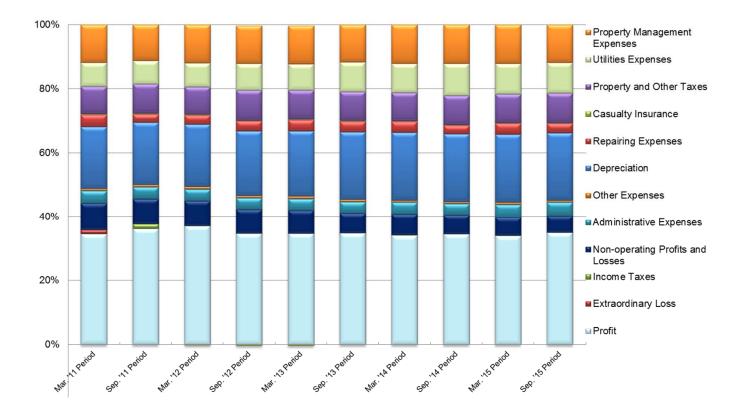

#### Trend in Operating Revenues and Profit

\* JRE implemented a 2-for-1 split of each investment unit as of January 1, 2014. Dividend per unit for Mar. '02 through Sep. '13 Periods are taken the split into account.