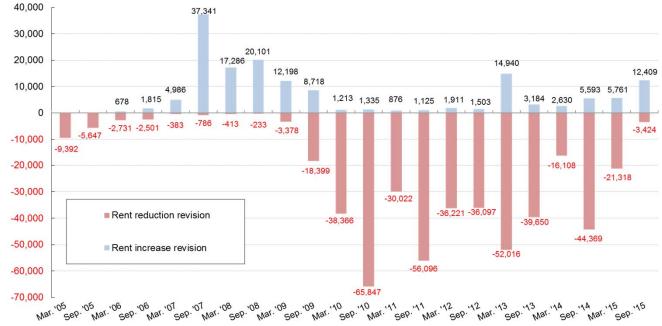

#### Rent

\*Please refer to the Page 64 for the definition of Occupancy rate.

Status of rent revision during Sep. '15 Period:

Net change in rent has increased by ¥8 million at monthly rent basis

- Status of new assessed rent during Sep. '15 Period:
- \* Please refer to the Page 12 for individual properties.

For 34 properties among 69 properties held, assessed rents have risen compared to the preceding assessment