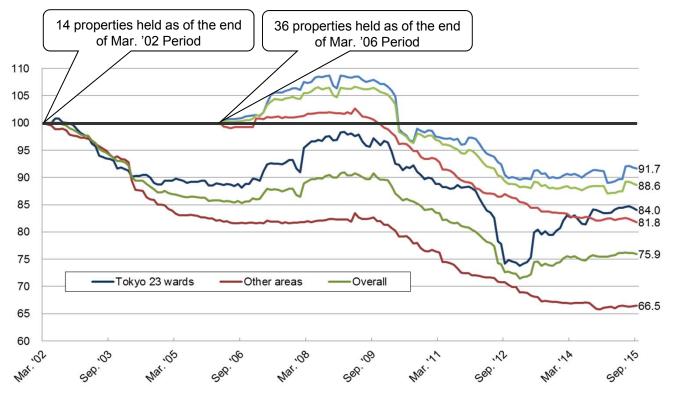

## **Trend of Market Rent Level**

With regard to the new rent data (Note 1) assessed by CBRE K.K. (CBRE), the trend shows the price as of June 30, 2015 set at 100.
 The assessment was made for 62 properties. 7 properties are excluded (as some were not owned by the Company at the time of the assessment and some were single-tenant leased properties) from the 69 properties (building) (Note 2) held in total as of September 30, 2015.

(Note 1) JRE requests CBRE to assess the new rent levels (between the range of upper and lower limits) regarding properties held by JRE (excluding properties in unusual situations, including single-tenant leased properties) on a semi-annual basis (June and December). (Note 2) Nippon Brunswick (land with leasehold interest) is not included.