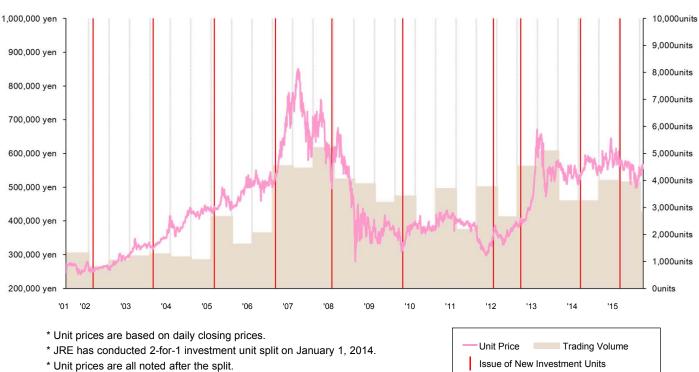

-        | 0.38%          | 0.38          |
| Total AM Fee/Total Assets                                          | 0.10%    | 0.14%    | 0.09%    | 0.10%    | 0.09%    | 0.12%    | 0.09%    | 0.10%    | 0.09%    | 0.11%    | 0.08%    | 0.12%    | 0.13%    | 0.14%          | 0.29          |

(\*1) Accounting treatment of asset management fees (\*a) Expense (Administrative expenses) (\*b) Capitalized for asset

(\*c) Expense (reflected in capital gain/loss as transfer expense)

(\*2) Total assets are a simple average at the end of each period.

(\*3) On the chart above, acquisition of extended building of Ryoshin Ginza East Mirror Building is not included in 'Amount of Acquisition Price during the Period'

since it is not subject to Acquisition Fee.

# Unit Price Performance ① (After IPO)



Fiscal Period End

(the end of March and September)

#### ♦ Unit Price Performance

\* Trading volume shows average volume during each fiscal period.

♦ Historical Dividend Yield of JRE Unit



\* The Dividend yield is calculated by dividing annualized actual dividend by unit price (daily closing price from April 1, 2002 to October 30, 2015).

\* The average yield of stocks is based on fixed dividends and is simple average of dividend yield of stocks listed on the 1st section of TSE on a monthly basis as of October 30, 2015.

\* Interest on the time deposit (more than six months but less than one year) is on a monthly basis as of August 2015.

 $\ast\,\mbox{Gray}$  lines show ex-dividend dates.

\* Source: Bank of Japan, Tokyo Stock Exchange

# As of October 30, 2015



\* Circles (•) sh