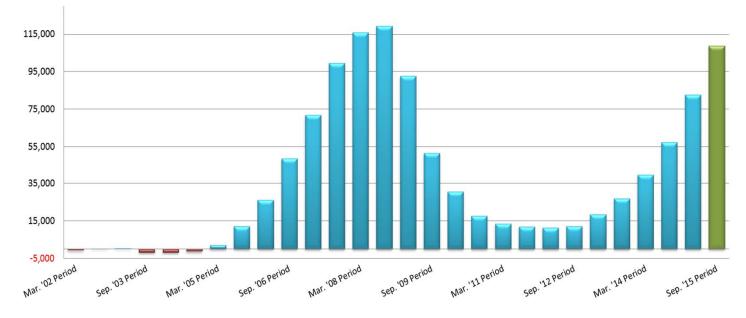

#### Trend in Operating Revenues and Profit

\* JRE implemented a 2-for-1 split of each investment unit as of January 1, 2014. Dividend per unit for Mar. '02 through Sep. '13 Periods are taken the split into account.