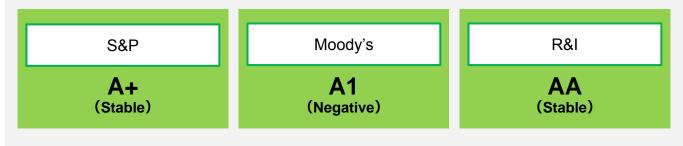

fer to the Page 64 for the definition of Occupancy rate.

Status of rent revision during Sep. '15 Period:

Net change in rent has increased by ¥8 million at monthly rent basis

- Status of new assessed rent during Sep. '15 Period:
- \* Please refer to the Page 12 for individual properties.

For 34 properties among 69 properties held, assessed rents have risen compared to the preceding assessment

### **Financial Condition**

#### Sound financial position (at the end of Sep. '15 Period)



(Note) Long-term, fixed-interest bearing debt ratio = (Long-term, fixed-interest loans + Investment corporation bonds [including current portion of Long-term, fixed-interest loans and Investment corporation bonds] ) / Total interest-bearing debts

#### JRE's credit ratings(at the end of Sep. '15 Period)



#### Financial Results for Sep. '15 Period and Forecasts for Mar. '16 and Sep. '16 Periods

|                                      |                       | (In mil                | lions of yen [excluding items | where the unit is specified]) |
|--------------------------------------|-----------------------|------------------------|-------------------------------|-------------------------------|
|                                      | Mar. '15 Period       | Sep. '15 Period        | Mar. '16 Period               | Sep. '16 Period               |
|                                      | Actual                | Actual                 | Forecast                      | Forecast                      |
|                                      | <b>'14/10~'15/03</b>  | '15/04 <b>~</b> '15/09 |