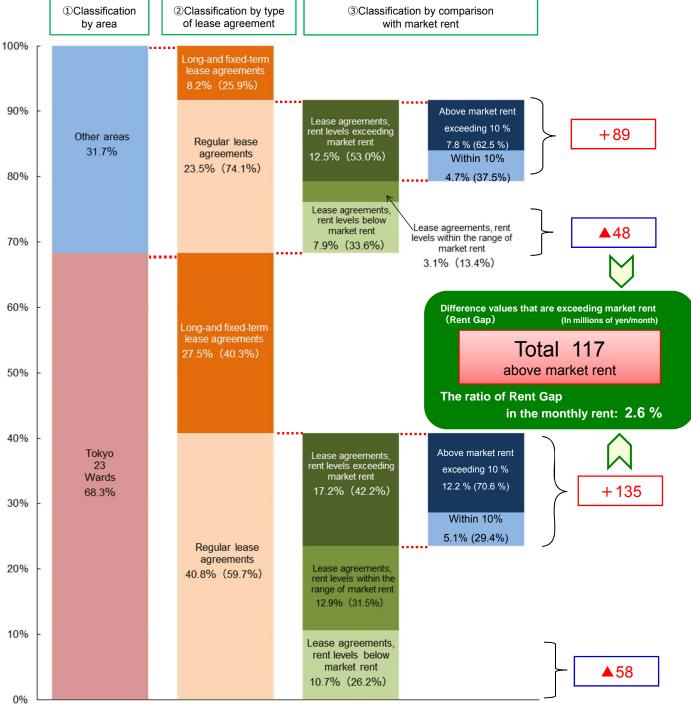

| 1 04   | 00     | 00     | 00     | 100    |

Assessed rent increased compared to the preceding assessment Assessed rent decreased compared to the preceding assessment (blank) No ownership, or properties without rent assessment

## **Comparison of Portfolio Rent vs Market Rent**

#### 69 properties held as of September 30, 2015

Monthly rent in the entire portfolio,

including common service charges : ¥4,544 million

\*Nippon Brunswick (land with leasehold interest) is not included.

• Percentages represent the share of the entire portfolio. The numbers in parenthesis show the percentage of the share classified in the previous step.

 Long-and fixed-term lease agreements are contracts in which revenues are promised for a period of one year or longer from the end of Sep. '15 Period.



\* Lease agreements, rent levels within the range of market rent are contracts in which the rent level falls in the range of the upper and lower limits of the CBRE assessed rent. At the same time, lease agreements for special purposes, such as office space in the basement and machine rooms, etc., are included in this category.

## [Topics] Rent Gap



## **[Topics]** Internal Growth

#### **Concluded Upward Rent Revision (Cumulative)**

- Focusing on the tenants who pay a lower rent than a market rent, many rent revision negotiations have been held.
- Total amount of upward rent revision since the period ended Mar. 2015 fixed by the end of each fiscal period has been steadily increased.



#### Trend in Leased & Returned Space Rent Change Ratio (including expectations)

- As leasing mark