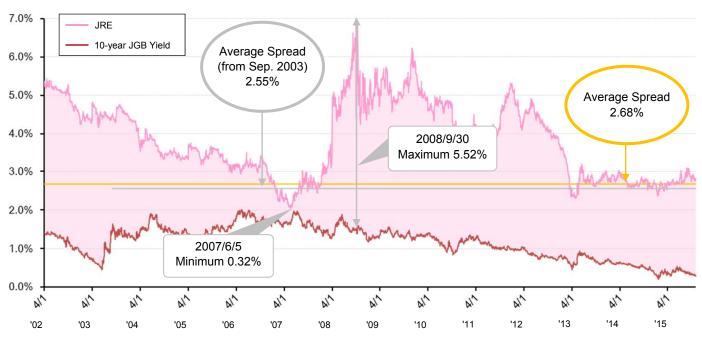

dex.

 $^{\ast}$  Stock prices are based on the closing prices of each day.

\* The stock price performance above is historical and not an indication of future performance.



# ◆ Total Return Performance (As of October 30, 2015)

88

<sup>\*</sup> Total return is the rate of return on investment in JRE from September 10, 2001 to the end of each holding period. Total return consists of capital gains and income gains under the assumption of reinvestment of dividends. Total return = ((the number of units acquired by reinvestment of dividends+1)×(the last closing price/the closing price on September 10, 2001)-1)×100

<sup>\*</sup> Total return is calculated from September 10, 2001 to October 30, 2015 on a daily basis.

# **Yield Spread Comparison**

# ♦ JRE Dividend Yield Spread against JGB



(As of October 30, 2015)

\* Source: Bloomberg (Dividend yield is based on the actual performance.)

# ♦TSE REIT Dividend Yield Spread against JGB



#### (As of October 30, 2015)

\* Source: Bloomberg (Calculated based on the dividend yield of TSE REIT Index. Dividend yield is based on the actual performance.)

# Interest Rate Comparison of Japan and U.S.



# ♦ Long-term Interest Rate Comparison of Japan and U.S.

\*Long-term interest rates are the yields of Japan and U.S.10-year Government Bonds. \*Source: Bloomberg

### ♦ Yield Curve Comparison of Japan and U.S. (As of October 30, 2015)



# **J-REIT Market**



# ♦ J-REIT Market Capitalization and the Number of Listed J-REITs





\* Source: Security registration statements, financial statements and websites of each J-REITs.

\* "Co