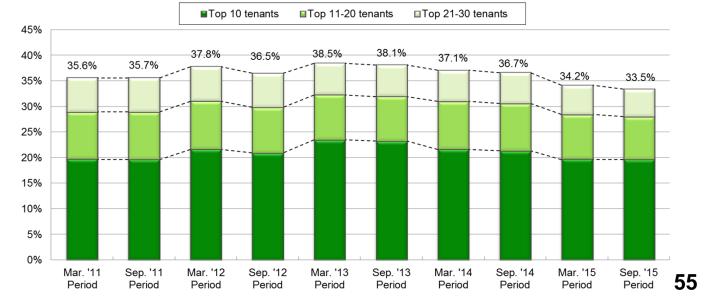

#### Trend in Leased & Returned Space Rent Change Ratio (including expectations)

- As leasing market conditions are recovering, rent on newly leased space is steadily increasing.
- Rent on newly leased space of JRE's portfolio is expected to exceed rent on returned space.