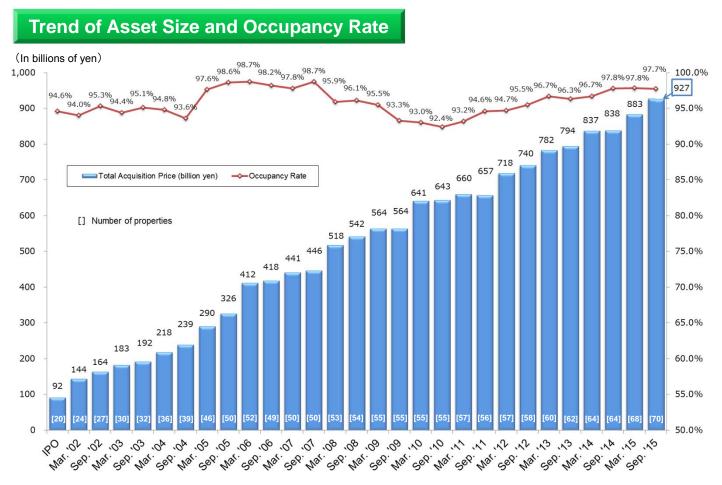

#### Trend of occupancy rate

• Occupancy rate at the end of Sep. '15 Period : <u>97.7%</u> (at the end of Mar. '15 Period : 97.8%)