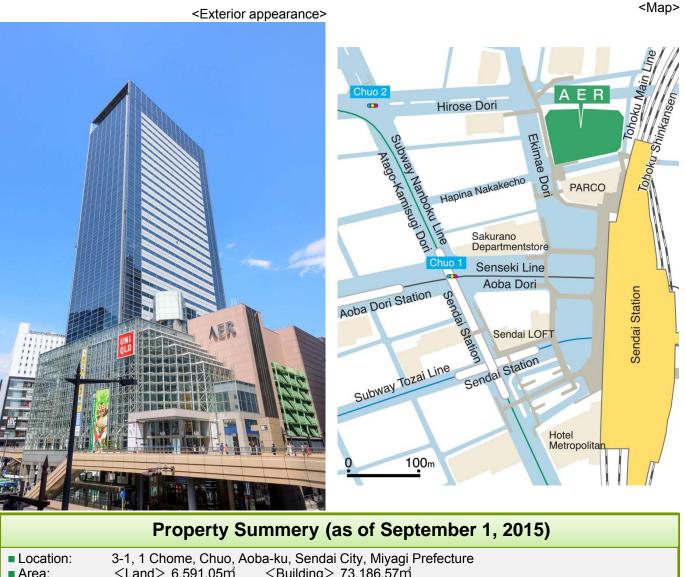

## Acquisition in Sep. '15 Period (Sendai)

#### AER

- Area: <Land> 6,591.05m <Building> 73,186.57m
   Structure: Steel framed, steel-framed reinforced concrete structure, flat roof Above ground: 31 floors Below ground: 3 floors
   Completion date: March 1998
   Type of ownership: Real Property Land: Ownership (Co-ownership 5,535,443/10,000,000) Building: Co-ownership of compartmentalized building units
  - \*Share of ownership of the building:55.35443%
- Leasable space: 23,612m
- Occupancy rate: 97.3%

8

| Transaction | Summary |
|-------------|---------|
|             |         |

- Seller: SCG16 Tokutei Mokuteki Kaisha
- Acquisition price: ¥18,640 million
- Appraisal value: ¥18,900 million
- (as of August 1, 2015)
- Acquisition date: September 1, 2015

### Estimation of NOI and Depreciation

<Estimated NOI> ¥ 855 million per year (Estimated under normal leasing operation)

<Estimated Depreciation> ¥ 305 million per year (Estimated under normal leasing operation) ΜΕΜΟ