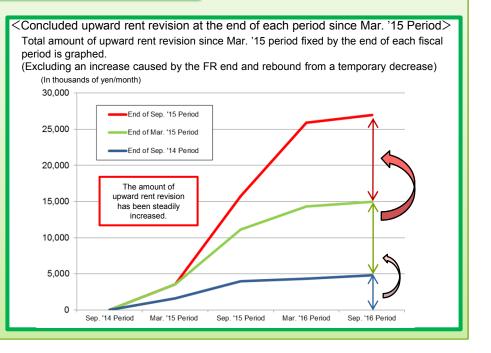

#### Rent

\*Please refer to the Page 64 for the definition of Occupancy rate.

Status of rent revision during Sep. '15 Period:

Net change in rent has increased by ¥8 million at monthly rent basis

- Status of new assessed rent during Sep. '15 Period:
- \* Please refer to the Page 12 for individual properties.

For 34 properties among 69 properties held, assessed rents have risen compared to the preceding assessment