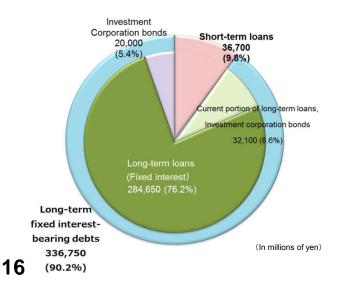

#### Sound financial position (at the end of Sep. '15 Period)

(Note) Long-term, fixed-interest bearing debt ratio = (Long-term, fixed-interest loans + Investment corporation bonds [including current portion of Long-term, fixed-interest loans and Investment corporation bonds] ) / Total interest-bearing debts