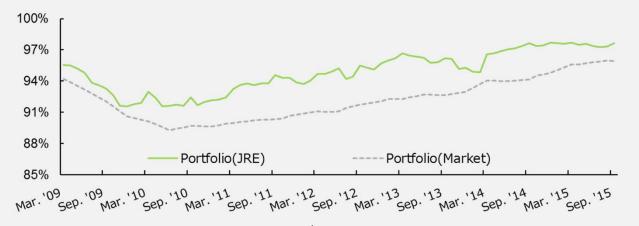

#### Trend of occupancy rate

• Occupancy rate at the end of Sep. '15 Period : <u>97.7%</u> (at the end of Mar. '15 Period : 97.8%)