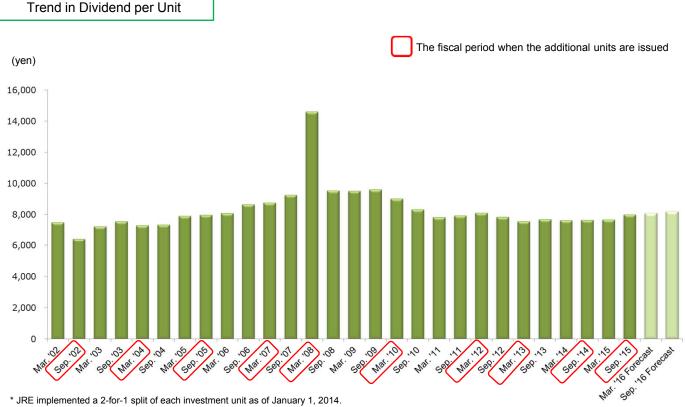

#### Results and forecasts of dividend distribution

#### Dividend recovered to the 8,000 yen level for the first time in three and half years since Mar. '12 Period