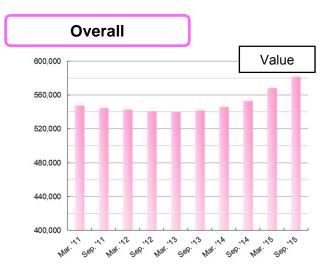

|                |               |                |                | 19,000<br>16,200   | 4.30%          | 850<br>677    | 4.10%          | 4.50%          |                    |                    |                  |                |                 |                 |

70

\*Figures described for the properties for which additional shares were acquired/transferred during Sep. '15 Period among properties held at the end of Mar. '15 Period are calculated out by proportional division of appraisal values and assessed CF based on the shares of additional acquisition

# **Historical Appraisal Values and NCF**

51 properties of in JRE's portfolio with constantly held ownership without increase or decrease of share between the end of Mar. '11 Period and the end of Sep. '15 Period.













Value: Calculated using direct capitalization (DC) method based on survey or appraisal value as of the end of each period NCF: Net cash flow in the above DC method Yield: annualized NCF / Value

# Portfolio Classification by Area and Floor Space

| Floor                            | Size by A                                   | Area, Prop                                  | perty and                                   | PM Com                                      | panies              |                                      |                                  |
|----------------------------------|---------------------------------------------|---------------------------------------------|---------------------------------------------|---------------------------------------------|----