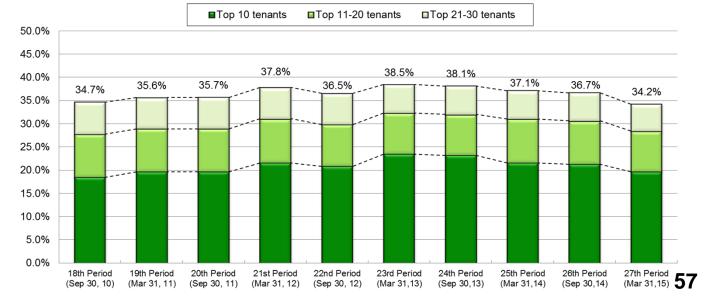

## 2. Portfolio Growth / Owned Properties Data

| <ul> <li>Histori</li> </ul>   | cal Asset Size and Occupancy Rate                                 |       | 51   |
|-------------------------------|-------------------------------------------------------------------|-------|------|
| <ul> <li>Geogr</li> </ul>     | aphic Diversification and Historical Building Age of Properties   |       | 52   |
| <ul> <li>Extern</li> </ul>    | al Growth (Acquisition Criteria)                                  |       | 53   |
| <ul> <li>Extern</li> </ul>    | al Growth (Deal Sources)                                          | 54    | • 55 |
| <ul> <li>Tenan</li> </ul>     | t Diversification and Changes in the Number of Tenants            |       | 56   |
| <ul> <li>Major</li> </ul>     | Tenants and Ratios                                                |       | 57   |
| <ul> <li>Histori</li> </ul>   | cal NOI Yield (Investment Yield)                                  |       | 58   |
| Net In                        | crease of Monthly Contract Rent                                   |       | 59   |
| Newly                         | Leased & Returned Space of Each Property                          |       | 60   |
| <ul> <li>Status</li> </ul>    | of Tenant Turnover (By Area and Rent Change)                      |       | 61   |
| Trend                         | of Rent Revision                                                  |       | 62   |
| Chang                         | es in Average Rent Level                                          |       | 63   |
| Trend                         | in Vacancy Rate (Comparison with Market Vacancy Rate)             |       | 64   |
| <ul> <li>Portfol</li> </ul>   | io List at the End of the 27th Period (Occupancy Rate, etc.)      |       | 66   |
| <ul> <li>Portfol</li> </ul>   | io List at the End of the 28th Period (Forecasted Occupancy Rate, | etc.) | 67   |
| Trend                         | in Property Management Costs and Utilities Expenses               |       | 68   |
| <ul> <li>Enviro</li> </ul>    | nmental Measures · Disaster Prevention ·                          |       |      |
|                               | Strengthen Portfolio Competitiveness                              |       | 69   |
|                               | Record of Capital Expenditure and Repairing Expenses for          |       |      |
|                               | vation Work and Future Plan                                       | 70    | • 71 |
|                               | s of Appraisal Values at the End of the 27th Period ('15 Mar.)    |       | 72   |
|                               | cal Appraisal Values and NCF                                      |       | 73   |
|                               | io Classification by Area and Floor Space                         |       | 74   |
|                               | io Classification by Building Age and Location                    | =0    | 75   |
| PML V                         |                                                                   |       | • 77 |
| -                             | roperties of JRE                                                  | -     | • 79 |
| <ul> <li>Portfol</li> </ul>   | іо Мар                                                            | 80    | • 81 |
| Appen                         | dix                                                               |       |      |
| • Outline                     | e of Japan Real Estate Investment Corporation                     |       | 84   |
|                               | iance Structure                                                   |       | 85   |
| <ul> <li>Struction</li> </ul> | ure and Past Record of Fees to Asset Management Company           | 86    | • 87 |
| Unit P                        | rice Performance ① (After IPO)                                    |       | 88   |
| <ul> <li>Unit P</li> </ul>    | rice Performance ② (From the 27th Period to Date)                 |       | 89   |
| <ul> <li>Unit P</li> </ul>    | rice Performance ③ (Relative to Major Indices)                    |       | 90   |
|                               | st Rate Comparison of Japan and U.S.                              |       | 91   |
|                               | Spread Comparison                                                 |       | 92   |