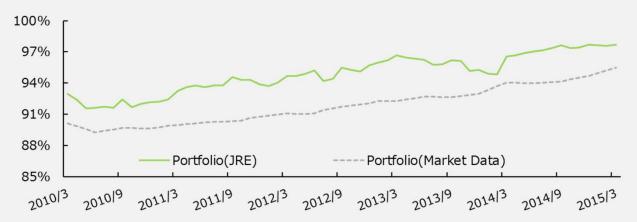

#### Trend in occupancy rate

Occupancy rate at the end of 27th Period : <u>97.8%</u> (at the end of 26th Period : 97.8%)