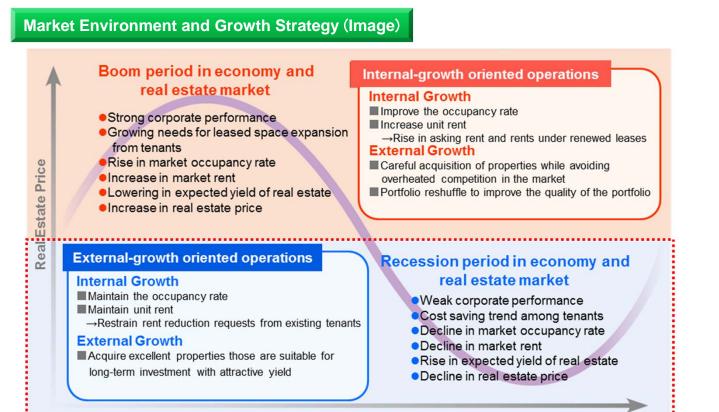

| 10,000                            | -                                 | -                                 | -                                 | -                                 | -                                 | -                                  | 10,000                             | 40,000  |
| Total                           | 69,100                           | 44,400                            | 46,500                            | 35,000                            | 39,000                            | 36,000                            | 36,500                            | 29,500                            | 10,000                            | 5,000                              | 10,000                             | 361,000 |



20

## Image of JRE Growth



#### Time

#### Summary of Issuance of new investment units

#### Number of units issued

: 57,780 units

(Number of units outstanding after issuance)

- Aggregate amount of issue price
- Launch
- Price determination date
- Payment date (Public offering)



(Public offering 54,000 units + Third-party allocation 3,780 units )

:1,309,310 units

- :¥31,232 million : March 18, 2015 (Wednesday)
- : March 30, 2015 (Monday)
- : April 6, 2015 (Monday)
- : May 11, 2015 (Monday)



## [Topics] External Growth (Property Acquisitions)

#### Setting Criteria for Average Yield of New Property

• Criteria are set based on objective values such as shareholder's equity cost and borrowing cost, adding a risk premium. etc. They are regularly reviewed and revised.

#### **Prerequisites when Considering Acq