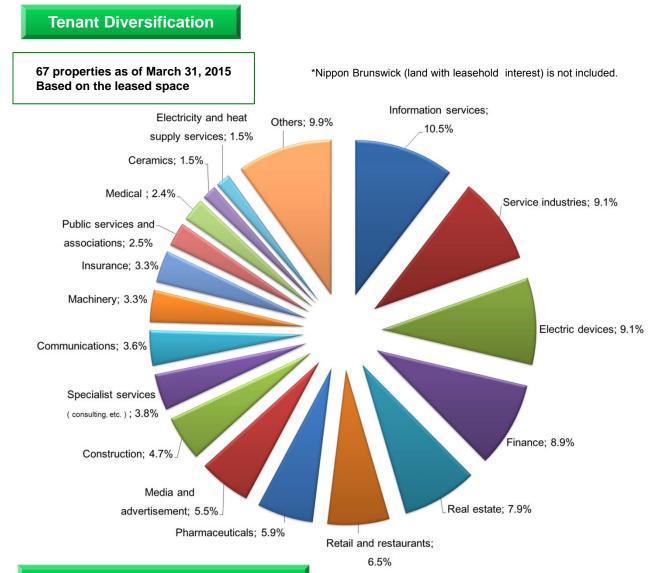

## 2. Portfolio Growth / Owned Properties Data

| <ul> <li>Histori</li> </ul>   | cal Asset Size and Occupancy Rate                                 |       | 51   |
|-------------------------------|-------------------------------------------------------------------|-------|------|
| <ul> <li>Geogr</li> </ul>     | aphic Diversification and Historical Building Age of Properties   |       | 52   |
| <ul> <li>Extern</li> </ul>    | al Growth (Acquisition Criteria)                                  |       | 53   |
| <ul> <li>Extern</li> </ul>    | al Growth (Deal Sources)                                          | 54    | • 55 |
| <ul> <li>Tenan</li> </ul>     | t Diversification and Changes in the Number of Tenants            |       | 56   |
| <ul> <li>Major</li> </ul>     | Tenants and Ratios                                                |       | 57   |
| <ul> <li>Histori</li> </ul>   | cal NOI Yield (Investment Yield)                                  |       | 58   |
| Net In                        | crease of Monthly Contract Rent                                   |       | 59   |
| Newly                         | Leased & Returned Space of Each Property                          |       | 60   |
| <ul> <li>Status</li> </ul>    | of Tenant Turnover (By Area and Rent Change)                      |       | 61   |
| Trend                         | of Rent Revision                                                  |       | 62   |
| Chang                         | es in Average Rent Level                                          |       | 63   |
| Trend                         | in Vacancy Rate (Comparison with Market Vacancy Rate)             |       | 64   |
| <ul> <li>Portfol</li> </ul>   | io List at the End of the 27th Period (Occupancy Rate, etc.)      |       | 66   |
| <ul> <li>Portfol</li> </ul>   | io List at the End of the 28th Period (Forecasted Occupancy Rate, | etc.) | 67   |
| Trend                         | in Property Management Costs and Utilities Expenses               |       | 68   |
| <ul> <li>Enviro</li> </ul>    | nmental Measures · Disaster Prevention ·                          |       |      |
|                               | Strengthen Portfolio Competitiveness                              |       | 69   |
|                               | Record of Capital Expenditure and Repairing Expenses for          |       |      |
|                               | vation Work and Future Plan                                       | 70    | • 71 |
|                               | s of Appraisal Values at the End of the 27th Period ('15 Mar.)    |       | 72   |
|                               | cal Appraisal Values and NCF                                      |       | 73   |
|                               | io Classification by Area and Floor Space                         |       | 74   |
|                               | io Classification by Building Age and Location                    | =0    | 75   |
| PML V                         |                                                                   |       | • 77 |
| -                             | roperties of JRE                                                  | -     | • 79 |
| <ul> <li>Portfol</li> </ul>   | іо Мар                                                            | 80    | • 81 |
| Appen                         | dix                                                               |       |      |
| • Outline                     | e of Japan Real Estate Investment Corporation                     |       | 84   |
|                               | iance Structure                                                   |       | 85   |
| <ul> <li>Struction</li> </ul> | ure and Past Record of Fees to Asset Management Company           | 86    | • 87 |
| Unit P                        | rice Performance ① (After IPO)                                    |       | 88   |
| <ul> <li>Unit P</li> </ul>    | rice Performance ② (From the 27th Period to Date)                 |       | 89   |
| <ul> <li>Unit P</li> </ul>    | rice Performance ③ (Relative to Major Indices)                    |       | 90   |
|                               | st Rate Comparison of Japan and U.S.                              |       | 91   |
|                               | Spread Comparison                                                 |       | 92   |