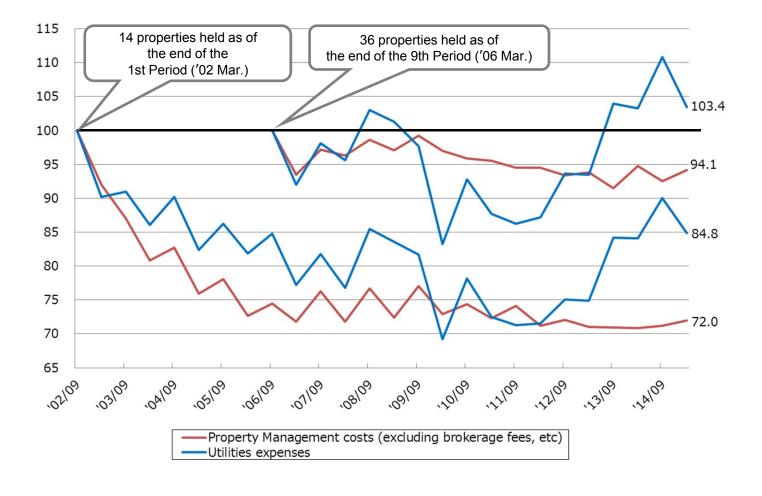

## 2. Portfolio Growth / Owned Properties Data

| <ul> <li>Histori</li> </ul>   | cal Asset Size and Occupancy Rate                                 |       | 51   |
|-------------------------------|-------------------------------------------------------------------|-------|------|
| <ul> <li>Geogr</li> </ul>     | aphic Diversification and Historical Building Age of Properties   |       | 52   |
| <ul> <li>Extern</li> </ul>    | al Growth (Acquisition Criteria)                                  |       | 53   |
| <ul> <li>Extern</li> </ul>    | al Growth (Deal Sources)                                          | 54    | • 55 |
| <ul> <li>Tenan</li> </ul>     | t Diversification and Changes in the Number of Tenants            |       | 56   |
| <ul> <li>Major</li> </ul>     | Tenants and Ratios                                                |       | 57   |
| <ul> <li>Histori</li> </ul>   | cal NOI Yield (Investment Yield)                                  |       | 58   |
| Net In                        | crease of Monthly Contract Rent                                   |       | 59   |
| Newly                         | Leased & Returned Space of Each Property                          |       | 60   |
| <ul> <li>Status</li> </ul>    | of Tenant Turnover (By Area and Rent Change)                      |       | 61   |
| Trend                         | of Rent Revision                                                  |       | 62   |
| Chang                         | es in Average Rent Level                                          |       | 63   |
| Trend                         | in Vacancy Rate (Comparison with Market Vacancy Rate)             |       | 64   |
| <ul> <li>Portfol</li> </ul>   | io List at the End of the 27th Period (Occupancy Rate, etc.)      |       | 66   |
| <ul> <li>Portfol</li> </ul>   | io List at the End of the 28th Period (Forecasted Occupancy Rate, | etc.) | 67   |
| Trend                         | in Property Management Costs and Utilities Expenses               |       | 68   |
| <ul> <li>Enviro</li> </ul>    | nmental Measures · Disaster Prevention ·                          |       |      |
|                               | Strengthen Portfolio Competitiveness                              |       | 69   |
|                               | Record of Capital Expenditure and Repairing Expenses for          |       |      |
|                               | vation Work and Future Plan                                       | 70    | • 71 |
|                               | s of Appraisal Values at the End of the 27th Period ('15 Mar.)    |       | 72   |
|                               | cal Appraisal Values and NCF                                      |       | 73   |
|                               | io Classification by Area and Floor Space                         |       | 74   |
|                               | io Classification by Building Age and Location                    | =0    | 75   |
| PML V                         |                                                                   |       | • 77 |
| -                             | roperties of JRE                                                  | -     | • 79 |
| <ul> <li>Portfol</li> </ul>   | іо Мар                                                            | 80    | • 81 |
| Appen                         | dix                                                               |       |      |
| • Outline                     | e of Japan Real Estate Investment Corporation                     |       | 84   |
|                               | iance Structure                                                   |       | 85   |
| <ul> <li>Struction</li> </ul> | ure and Past Record of Fees to Asset Management Company           | 86    | • 87 |
| Unit P                        | rice Performance ① (After IPO)                                    |       | 88   |
| <ul> <li>Unit P</li> </ul>    | rice Performance ② (From the 27th Period to Date)                 |       | 89   |
| <ul> <li>Unit P</li> </ul>    | rice Performance ③ (Relative to Major Indices)                    |       | 90   |
|                               | st Rate Comparison of Japan and U.S.                              |       | 91   |
|                               | Spread Comparison                                                 |       | 92   |