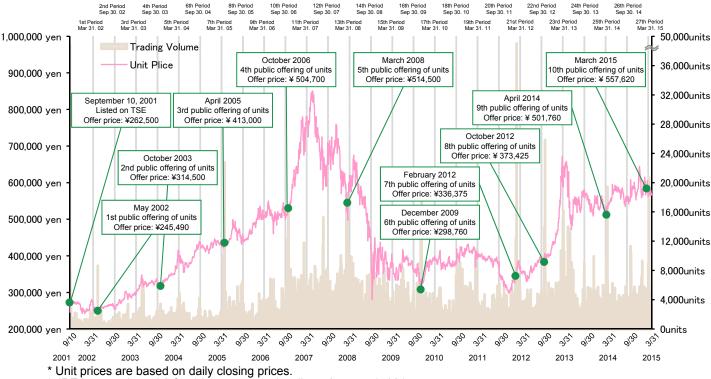

#### <Long- term Loans>

| Lender                                            | Drawdown Date | EOB    | Interest | Repayment I            |          |
|---------------------------------------------------|---------------|--------|----------|------------------------|----------|
| Taiyo Life Insurance Company                      | '08/04/24     | 1,000  | 1.595    | '16/04/25              | 8 years  |
| The Dai-ichi Life Insurance Company, Limited      | ′09/03/30     | 5,000  | 1.54375  | '17/03/30              | 8 years  |
| The Development Bank of Japan Inc. (*1)           | '10/03/24     | 1,400  | 1.665    | '17/03/24              | 7 years  |
| /lizuho Bank, Ltd.                                | '10/12/21     | 5,000  | 1.30625  | '16/12/21              | 6 years  |
| Sumitomo Mitsui Trust Bank, Limited               | '11/01/17     | 3,000  | 1.43375  | '18/01/17              | 7 years  |
| Resona Bank, Ltd.                                 | '11/03/01     | 2,000  | 1.255    | '17/03/01              | 6 years  |
| lippon Life Insurance Company                     | '11/03/01     | 2,000  | 1.465    | '18/03/01              | 7 years  |
| The Bank of Tokyo-Mitsubishi UFJ, Ltd.            | '11/03/24     | 2,000  | 1.3975   | '18/03/26              | 7 years  |
| aiyo Life Insurance Company                       | '11/03/30     | 2,000  | 1.39625  | '18/03/30              | 7 years  |
| Mitsubishi UFJ Trust and Banking Corporation      | '11/04/04     | 5,000  | 1.0325   | '16/04/04              | 5 years  |
| Aitsubishi UFJ Trust and Banking Corporation      | '11/04/04     | 5,000  | 1.205    | '17/04/04              | 6 years  |
| Atsubishi UFJ Trust and Banking Corporation       | '11/06/01     | 12,000 | 1.12625  | '17/06/01              | 6 years  |
| Mitsubishi UFJ Trust and Banking Corporation      | '11/06/01     | 10,000 | 1.31125  | '18/06/01              | 7 years  |
| Altsubishi UFJ Trust and Banking Corporation      | /11/06/23     | 6,000  | 0.90875  | '16/06/23              | 5 years  |
|                                                   |               |        |          |                        |          |
| Aizuho Bank, Ltd.                                 | '11/06/23     | 6,000  | 0.90875  | '16/06/23              | 5 years  |
| Sumitomo Mitsui Trust Bank, Limited               | '11/06/23     | 6,000  | 0.90875  | '16/06/23              | 5 years  |
| The Bank of Tokyo-Mitsubishi UFJ, Ltd.            | '11/06/23     | 6,000  | 0.90875  | '16/06/23              | 5 years  |
| The Bank of Fukuoka, Ltd.                         | '11/08/31     | 2,000  | 0.9025   | '17/08/31              | 6 years  |
| Shinsei Bank, Limited                             | '11/08/31     | 3,000  | 1.0475   | '18/08/31              | 7 years  |
| Sumitomo Mitsui Trust Bank, Limited               | '11/09/26     | 5,500  | 1.16     | '19/09/26              | 8 years  |
| /lizuho Bank, Ltd.                                | '11/11/01     | 6,000  | 1.2075   | '19/11/01              | 8 years  |
| Shinkin Central Bank                              | '11/11/15     | 1,000  | 0.7525   | '16/11/15              | 5 years  |
| Sumitomo Mitsui Banking Corporation               | '11/11/15     | 3,000  | 0.98375  | '18/11/15              | 7 years  |
| Sumitomo Mitsui Trust Bank, Limited               | '11/11/15     | 3,000  | 0.98375  | '18/11/15              | 7 years  |
| Aitsubishi UFJ Trust and Banking Corporation      | /11/11/15     | 3,000  | 1.13875  | '19/11/15              | 8 years  |
| Alizuho Bank. Ltd.                                | '11/11/15     | 3,000  | 1.13875  | '19/11/15              | 8 years  |
| The Bank of Tokyo-Mitsubishi UFJ, Ltd.            | '11/11/15     | 3,000  | 1.13875  |                        |          |
|                                                   |               |        |          | /19/11/15              | 8 years  |
| The Bank of Fukuoka, Ltd.                         | /12/06/15     | 2,500  | 0.66     | '17/06/15              | 5 years  |
| he lyo Bank, Ltd.                                 | '12/06/15     | 2,500  | 0.66     | '17/06/15              | 5 years  |
| Shinsei Bank, Limited                             | '12/06/15     | 2,500  | 0.66     | '17/06/15              | 5 years  |
| The Hachijuni Bank, Ltd.                          | '12/06/15     | 1,000  | 0.66     | '17/06/15              | 5 years  |
| Mitsubishi UFJ Trust and Banking Corporation      | '12/06/15     | 4,000  | 0.9525   | '20/06/15              | 8 years  |
| Sumitomo Mitsui Trust Bank, Limited               | '12/06/15     | 4,000  | 0.9525   | '20/06/15              | 8 years  |
| /lizuho Bank, Ltd.                                | '12/06/15     | 4,000  | 1.07375  | '21/06/15              | 9 years  |
| The Bank of Tokyo-Mitsubishi UFJ, Ltd.            | '12/06/15     | 4,000  | 1.1975   | '22/06/15              | 10 years |
| litsubishi UFJ Trust and Banking Corporation      | '12/06/15     | 2,500  | 1.2725   | /22/06/15              | 10 years |
| Shinsei Bank, Limited                             | '12/06/15     | 2,500  | 1.2725   | /22/06/15              | 10 years |
| The Bank of Fukuoka, Ltd.                         | /12/08/31     | 1,000  | 0.57125  | '17/08/31              | 5 years  |
| The Yamaguchi Bank, Ltd.                          | /12/10/29     | 2,000  | 0.37123  | 20/10/29               | 8 years  |
|                                                   |               |        |          |                        |          |
| The Hachijuni Bank, Ltd.                          | /12/12/20     | 1,000  | 0.45625  | '17/12/20              | 5 years  |
| Mitsubishi UFJ Trust and Banking Corporation      | '12/12/21     | 5,000  | 0.80125  | '20/12/21              | 8 years  |
| The Bank of Tokyo-Mitsubishi UFJ, Ltd.            | '12/12/21     | 5,000  | 0.80125  | '20/12/21              | 8 years  |
| The Ashikaga Bank, Ltd.                           | '13/01/07     | 1,000  | 0.49125  | '18/01/09              | 5 years  |
| The Joyo Bank, Ltd.                               | '13/01/07     | 1,000  | 0.49125  | '18/01/09              | 5 years  |
| Shinkin Central Bank                              | '13/01/07     | 2,000  | 0.71375  | '20/01/07              | 7 years  |
| Sumitomo Mitsui Banking Corporation               | '13/01/07     | 2,000  | 0.98     | '22/01/07              | 9 years  |
| The Development Bank of Japan Inc.                | '13/01/07     | 3,000  | 1.115    | '23/01/06              | 10 years |
| The Bank of Tokyo-Mitsubishi UFJ, Ltd.            | '13/01/15     | 5,500  | 0.71     | /20/01/15              | 7 years  |
| Shinkin Central Bank                              | 13/01/15      | 5,000  | 0.71     | 20/01/15               | 7 years  |
| The Bank of Tokyo-Mitsubishi UFJ, Ltd.            |               |        | -        |                        |          |
|                                                   | '13/01/15     | 5,500  | 0.83625  | /21/01/15              | 8 years  |
| Mizuho Bank, Ltd.                                 | '13/01/15     | 5,000  | 0.96625  | /22/01/17              | 9 years  |
| Resona Bank, Ltd.                                 | '13/03/25     | 3,000  | 0.45     | '18/03/26              | 5 years  |
| The Chugoku Bank, Ltd.                            | '13/03/25     | 2,000  | 0.45     | '18/03/26              | 5 years  |
| The Hachijuni Bank, Ltd.                          | '13/03/25     | 1,000  | 0.45     | '18/03/26              | 5 years  |
| he Yamaguchi Bank, Ltd.                           | '13/03/25     | 1,000  | 0.945    | /23/03/24              | 10 years |
| Shinkin Central Bank                              | '13/04/24     | 5,000  | 0.52775  | '18/04/24              | 5 years  |
| he Bank of Tokyo-Mitsubishi UFJ, Ltd.             | '13/04/24     | 5,000  | 0.775    | '21/04/26              | 8 years  |
| Aizuho Bank, Ltd.                                 | '13/04/24     | 3,000  | 0.87375  | /22/04/25              | 9 years  |
| litsubishi UFJ Trust and Banking Corporation (*2) | '14/01/31     | 4,000  | 0.64225  | 21/01/29               | 7 years  |
| he Bank of Fukuoka, Ltd. (*2)                     | /14/01/31     | 2,500  | 0.63849  | 21/01/29               | 7 years  |
| Sumitomo Mitsui Trust Bank, Limited (*2)          |               | 2,300  | 0.62575  |                        | 7 years  |
| The Norinchukin Bank (*2)                         | '14/01/31     | 2,000  |          | '21/01/29<br>'22/01/31 |          |
| . ,                                               | '14/01/31     | -      | 0.757    | /22/01/31              | 8 years  |
| The Development Bank of Japan Inc.                | '14/01/31     | 5,000  | 0.9325   | '23/01/31              | 9 years  |
| The Gunma Bank, Ltd. (*2)                         | '14/03/24     | 1,000  | 0.4105   | '19/03/25              | 5 years  |
| he Iyo Bank, Ltd. (*2)                            | '14/03/24     | 2,000  | 0.6035   | '21/03/24              | 7 years  |
| he Nishi-Nippon City Bank, Ltd. (*2)              | '14/06/17     | 2,000  | 0.621    | '21/12/17              | 7.5 yea  |
| he Norinchukin Bank (*2)                          | '14/06/17     | 3,000  | 0.6785   | '22/06/17              | 8 years  |
| he Hiroshima Bank,Ltd. (*2)                       | '14/10/01     | 3,000  | 0.31575  | '19/10/01              | 5 years  |
| he Chugoku Bank, Ltd. (*2)                        | '14/10/01     | 1,000  | 0.4725   | '21/10/01              | 7 years  |
| he Iyo Bank, Ltd. (*2)                            | '14/10/01     | 1,000  | 0.46525  | '21/10/01              | 7 years  |
| aiyo Life Insurance Company                       | '14/10/01     | 2,000  | 0.7825   | '24/10/01              | 10 year  |
| Seneral Syndicate Loan (*2)                       | '14/11/14     | 13,000 | 0.463    | 24/10/01               |          |
|                                                   |               |        |          |                        | 7 years  |
| he Gunma Bank, Ltd. (*2)                          | '14/11/17     | 1,000  | 0.316    | '19/11/18              | 5 years  |
| he Yamanashi Chuo Bank, Ltd. (*2)                 | '14/12/15     | 2,000  | 0.266    | '19/12/16              | 5 years  |
| Aitsubishi UFJ Trust and Banking Corporation (*3) | '14/12/19     | 10,000 | 0.42375  | '23/12/19              | 9 years  |
| Aizuho Trust & Banking Co., Ltd. (*2)             | '15/03/02     | 3,000  | 0.5585   | '25/03/03              | 10 years |
| he Bank of Fukuoka, Ltd.                          | '15/03/24     | 2,000  | 0.5125   | '23/03/24              | 8 years  |
|                                                   |               |        |          | '23/03/27              | 8 years  |
| he Norinchukin Bank (*2)                          | '15/03/25     | 3,500  | 0.46825  |                        |          |