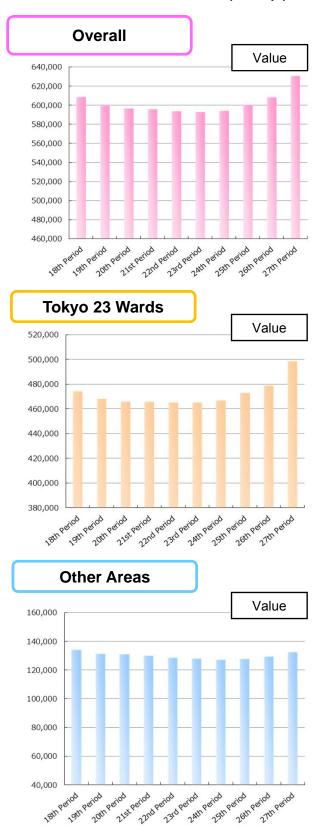

## Amagasaki Front Building

Acquisition date : March 25, 2015

| Property Summary                                                                                                                                                                                                                                                          | (as of March 25, 2015)                                                                                                                                                                                                |  |  |  |  |  |  |  |  |
|---------------------------------------------------------------------------------------------------------------------------------------------------------------------------------------------------------------------------------------------------------------------------|-----------------------------------------------------------------------------------------------------------------------------------------------------------------------------------------------------------------------|--|--|--|--|--|--|--|--|
| <ul> <li>Area : <land> 3,975.20m <buildin< li=""> <li>Structure : Steel-framed, steel framed reinford</li> </buildin<></land></li></ul>                                                                                                                                   | 2-6, 1 Chome, Shioe, Amagasaki City, Hyogo prefecture<br><land> 3,975.20m <building> 24,055.58m<br/>Steel-framed, steel framed reinforced concrete structure, flat roof<br/>Above ground: 10 floors</building></land> |  |  |  |  |  |  |  |  |
| <ul> <li>Completion date : October 2008</li> <li>Type of ownership : Trust beneficiary right in trust real Land : Ownership</li> <li>Building : Ownership</li> <li>Leasable space : 15,500m<sup>4</sup></li> <li>Occupancy rate : 99.0% (as of March 31, 2015)</li> </ul> | estate                                                                                                                                                                                                                |  |  |  |  |  |  |  |  |
| Transaction Summary                                                                                                                                                                                                                                                       | Estimation of NOI and Depreciation                                                                                                                                                                                    |  |  |  |  |  |  |  |  |
| <ul> <li>Seller : Amagasaki Eki-mae Kaihatsu Y.K.</li> <li>Acquisition price : ¥9,300 million</li> <li>Appraisal value : ¥9,400 million</li></ul>                                                                                                                         | <pre><estimated noi=""> ¥ 596 million per year   (Estimated under normal leasing operation) </estimated></pre> <estimated depreciation=""> ¥ 221 million per year</estimated>                                         |  |  |  |  |  |  |  |  |