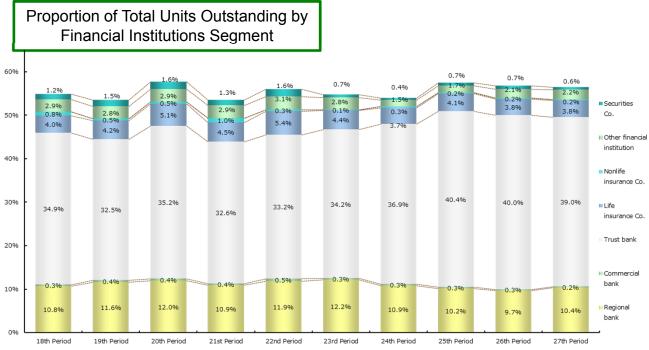

| 317,760       | 343,996       | 357,544       | 364,546       | 406,496       | 438,294       | 480,276       | 500,789       | 488,247       |  |  |  |  |
| Investment trust                     | 315,096       | 282,310       | 288,234       | 285,850       | 278,266       | 316,986       | 336,156       | 374,564       | 389,165       | 370,639       |  |  |  |  |
| % against total units outstanding    | 32.2%         | 28.9%         | 29.5%         | 26.0%         | 25.3%         | 26.7%         | 28.3%         | 31.5%         | 31.1%         | 29.6%         |  |  |  |  |
| % against units owned by trust banks | 92.3%         | 88.8%         | 83.8%         | 79.9%         | 76.3%         | 78.0%         | 76.7%         | 78.0%         | 77.7%         | 75.9%         |  |  |  |  |



## **Future Management Policies**



## **Internal Growth**

#### Internal growth by our continuous efforts since IPO

- Continue to keep stable occupancy rates
  - •Strong awareness of tenant needs
  - •Implement a constructive leasing strategy to meet the characteristics of each building and changes in the market
- Enhance rental incomes
  - Continuous efforts to rise rent levels
    - •Ongoing efforts to carry out the property management cost reduction plan

#### Enhance the value of properties

•Conduct timely renovation work

# Growth of Dividends

Surfing is the best sports in summer because you can enjoy unique feelings such as thrilling achievement of catching a big wave and feeling in union with nature.

JRE will catch the wave of the current mildly improving market conditions t