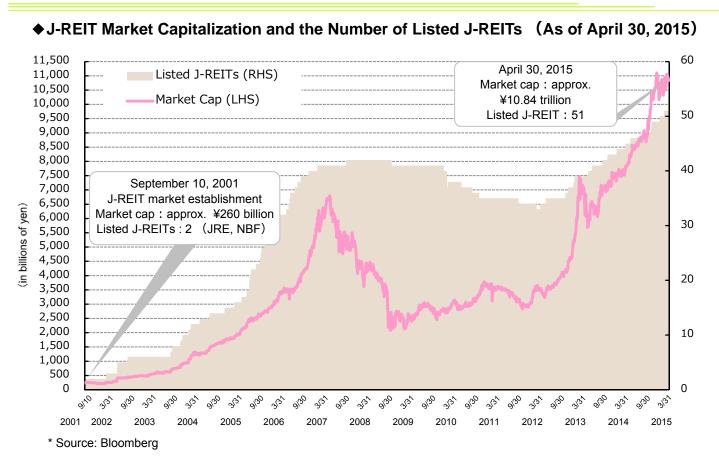

each day.
- \* The stock price performance above is historical and not an indication of future performance.



#### Change in Long- and Short-term Interest Rates

Long-term rate is based on 10-year JGB yield and short-term rate is based on 3-month LIBOR.

## Interest Rate Comparison of Japan and U.S.



#### ◆Long-term Interest Rate Comparison of Japan and U.S. (As of April 30, 2015)

♦ Yield Curve Comparison of Japan and U.S. (As of April 30, 2015)



## **Yield Spread Comparison**



\* Source: Bloomberg (Dividend yield is based on the actual performance.)



#### TSE REIT Dividend Yield Spread against JGB As of April 30, 2015

\* Source: Bloomberg (Calculated based on the dividend yield of TSE REIT Index. Dividend yield is based on the actual performance.)

## **J-REIT Market Trend**



Sector Breakdown by Market Capitalization (As of April 30, 2015)



- \* Source: Security registration statements, financial statements and websites of each J-REITs.
- \* "Complex" refers to J-REITs that invest in properties in two different sectors; "Diversified" refers to J-REITs that invest in properties in three sectors or more.

## Introduction of JRE Website



| Inquiry | Disclaimer | Computer Environment |

Copyright (C) 2008 Japan Real Estate Investment Corporation All Rights Reserved.

#### **Disclaimer on Forecasts**

This presentation contains information regarding forecasts based on the plans and outlook of Japan Real Estate Investment Corporation (JRE). All data contained herein, other than those that describe current or historical data, are based on such forecasts. These f