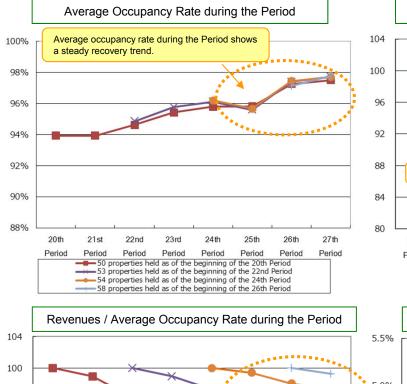

#### Trend in occupancy rate

Occupancy rate at the end of 27th Period : <u>97.8%</u> (at the end of 26th Period : 97.8%)