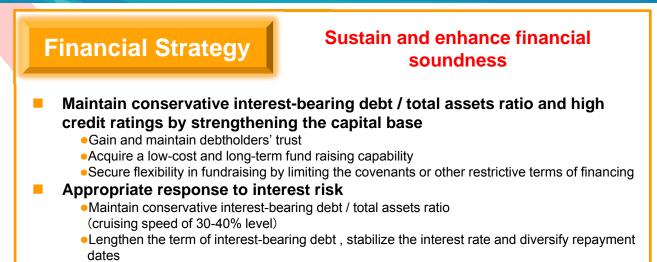

## Sound financial position (at the end of 27th Period) LTV (Interest-bearing debts / Total assets) Long-term, fixed-interest bearing debt ratio (Note 1) Weighted average interest rate 91.0 % (After PO 40.5%) (Note 2) (Note 1) Long-term, fixed-interest bearing debt ratio = (Long-term, fixed-interest loans + Investment corporation bonds [including current portion of Long-term,

(Note 1) Long-term, fixed-interest bearing debt ratio = (Long-term, fixed-interest loans + Investment corporation bonds [including current portion of Long-term, fixed-interest loans and Investment corporation bonds] ) / Total interest-bearing debts
 (Note 2) The figures above represents the balance after procuring ¥15,500 million in short-term loans to acquire Umeda square on April 1, 2015 and repaying

¥ 10,500 million of the existing short-term loans and redeeming ¥ 10,000 million of the 7th investment corporation bond by ¥ 31,232 million raised through the public offerings of new investment units and issuance of new investment units by the third-party allocation. The bracketed figure of LTV is a rough estimation.