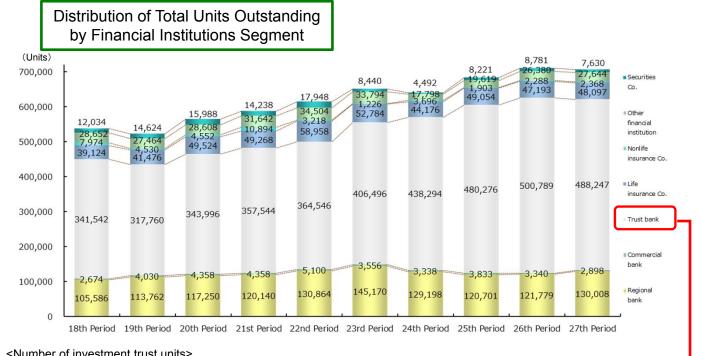

-----------------|----------------------|--------|-------------------------|--------|--|--|
|                                    | Unitholders          | %      | Unitholders             | %      |  |  |
| Individuals                        | 14,358               | 92.9%  | 15,078                  | 93.2%  |  |  |
| Financial institutions             | 231                  | 1.5%   | 226                     | 1.4%   |  |  |
| Other corporations                 | 419                  | 2.7%   | 442                     | 2.7%   |  |  |
| Foreign corporations / individuals | 440                  | 2.8%   | 428                     | 2.6%   |  |  |
| Total                              | 15,448               | 100.0% | 16,174                  | 100.0% |  |  |

Nu

## **Financial Institutions**



| (Units)                              |               |               |               |               |               |               |               |               |               |               |  |  |  |  |
|--------------------------------------|---------------|---------------|---------------|---------------|---------------|---------------|---------------|---------------|---------------|---------------|--|--|--|--|
|                                      | 18th Period   | 19th Period   | 20th Period   | 21st Period   | 22nd Period   | 23rd Period   | 24th Period   | 25th Period   | 26th Period   | 27th Period   |  |  |  |  |
|                                      | Apr 10-Sep 10 | Oct 10-Mar 11 | Apr 11-Sep 11 | Oct 11-Mar 12 | Apr 12-Sep 12 | Oct 12-Mar 13 | Apr 13-Sep 13 | Oct 13