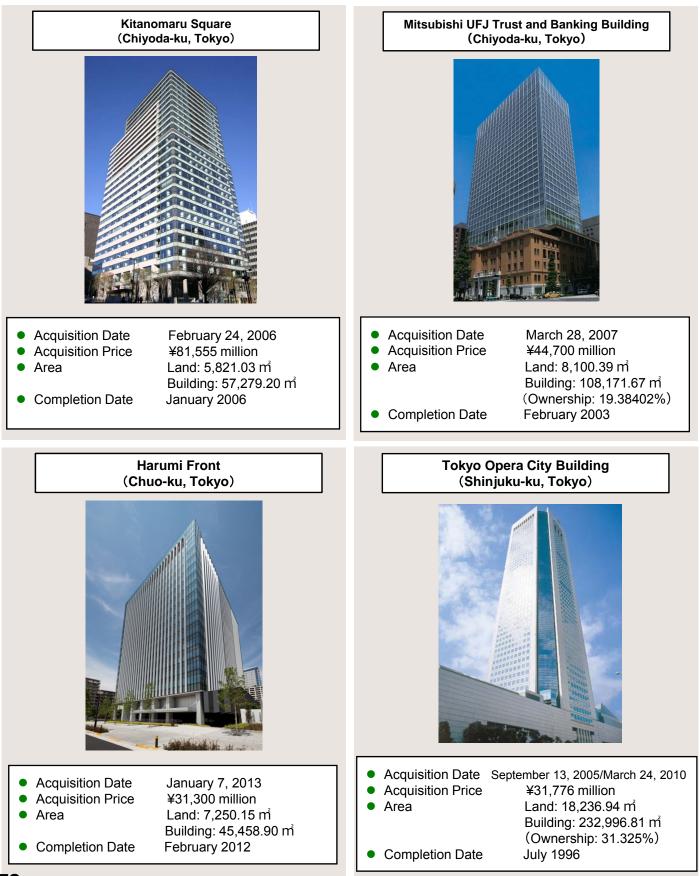

| Property name                                            | Abbreviation of<br>property name                | Property name                              | Abbreviation of<br>property name |
|----------------------------------------------------------|-------------------------------------------------|--------------------------------------------|----------------------------------|
| Genki Medical Plaza                                      | Genki Medical Plaza                             | Shibuya Cross Tower                        | Shibuya Cross Tower              |
| Kitanomaru Square                                        | Kitanomaru Square                               | Ebisu Neonato                              | Ebisu Neonato                    |
| MD Kanda Building                                        | MD Kanda                                        | Harmony Tower                              | Harmony Tower                    |
| Kandabashi Park Building                                 | Kandabashi Park                                 | Otsuka Higashi-Ikebukuro Building          | Otsuka Higashi-Ikebukuro         |
| Otemachi Financial City North Tower                      | Otemachi FCN                                    | Ikebukuro 2Chome Building                  | Ikebukuro 2Chome                 |
| Nibancho Garden                                          | Nibancho Garden                                 | Ikebukuro YS Building                      | Ikebukuro YS                     |
| Mitsubishi UFJ Trust and Banking Building                | Mitsubishi UFJ Trust                            | Hachioji First Square                      | Hachioji First                   |
| Burex Kojimachi Building                                 | Burex Kojimachi                                 | Saitama Urawa Building                     | Saitama Urawa                    |
| Sanno Grand Building                                     | Sanno Grand                                     | MM Park Building                           | MM Park                          |
| Yurakucho Denki Building                                 | Yurakucho Denki                                 | Queen's Tower A                            | Queen's                          |
| Kodenmacho Shin-Nihonbashi Building                      | Kodenmacho                                      | Kawasaki Isago Building                    | Kawasaki Isago                   |
| Kyodo Building (Kayabacho 2Chome)                        | Kyodo (Kayabacho 2Chome)                        | Musashi Kosugi STM Building                | Musashi Kosugi STM               |
| Burex Kyobashi Building                                  | Burex Kyobashi                                  | 8 · 3 Square Kita Building                 | 8 · 3 Square Kita                |
| Ginza 1Chome East Building                               | Ginza 1Chome East                               | Jozenji Park Building                      | Jozenji Park                     |
| Ginza Sanwa Building                                     | Ginza Sanwa                                     | Higashi Nibancho Square                    | Higashi Nibancho                 |
| Ryoshin Ginza East Mirror Building                       | Ryoshin Ginza EM                                | Sendai Honcho Honma Building               | Sendai Honma                     |
| Harumi Front                                             | Harumi Front                                    | Kanazawa Park Building                     | Kanazawa Park                    |
| Harumi Center Building                                   | Harumi Center                                   | Nishiki Park Building                      | Nishiki Park                     |
| Akasaka Park Building                                    | Akasaka Park                                    | Nagoya Hirokoji Place                      | Hirokoji Place                   |
| Aoyama Crystal Building                                  | Aoyama Crystal                                  | Hirokoji Sakae Building                    | Hirokoji Sakae                   |
| Clover Shiba-koen                                        | Clover Shiba-koen                               | Nagoya Hirokoji Building                   | Nagoya Hirokoji                  |
| Shiodome Building                                        | Shiodome                                        | Nagoya Misono Building                     | Nagoya Misono                    |
| Shiba 2Chome Daimon Building                             | Shiba 2Chome Daimon                             | Shijo Karasuma Center Building             | Shijo Karasuma                   |
| Cosmo Kanasugibashi Building                             | Cosmo Kanasugibashi                             | Kyoto Shijo Kawaramachi Building           | Kyoto Kawaramachi                |
| Shinjuku Eastside Square                                 | Shinjuku East                                   | Umeda Square Building                      | Umeda Square                     |
| Shinwa Building                                          | Shinwa                                          | Shin-Fujita Building                       | Shin-Fujita                      |
| Tokyo Opera City Building                                | Tokyo Opera City                                | Sakaisujihonmachi Building                 | Sakaisujihonmachi                |
| TIXTOWER UENO                                            | TIX UENO                                        | Midosuji Daiwa Building                    | Midosuji Daiwa                   |
| Higashi-Gotanda 1Chome Building                          | Higashi-Gotanda 1Chome                          | Amagasaki Front Building                   | Amagasaki Front                  |
| Osaki Front Tower                                        | Osaki Front Tower                               | Lit City Building                          | Lit City                         |
| Omori-Eki Higashiguchi Building                          | Omori-Eki Higashiguchi                          | NHK Hiroshima Broadcasting Center Building | NHK Hiroshima                    |
| Nippon Brunswick Building (Land with leasehold interest) | Nippon Brunswick (Land with leasehold interest) | Tosei Tenjin Building                      | Tosei Tenjin                     |
| Yoyogi 1Chome Building                                   | Yoyogi 1Chome                                   | Tenjin Crystal Building                    | Tenjin Crystal                   |
| da Vinci Harajuku                                        | da Vinci Harajuku                               | Hinode Tenjin Building                     | Hinode Tenjin                    |
| Jingumae Media Square Building                           | Jingumae MS                                     |                                            |                                  |