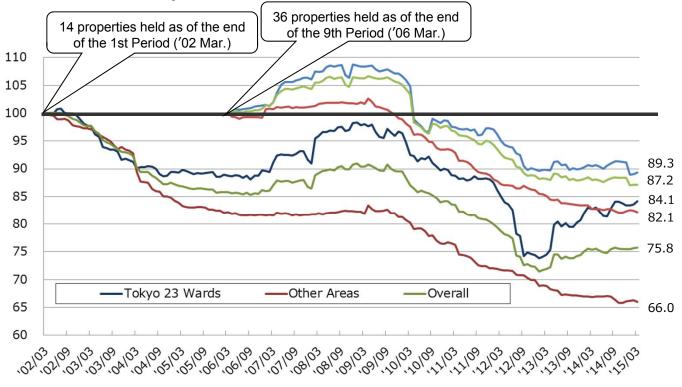

#### Trend in occupancy rate

Occupancy rate at the end of 27th Period : <u>97.8%</u> (at the end of 26th Period : 97.8%)