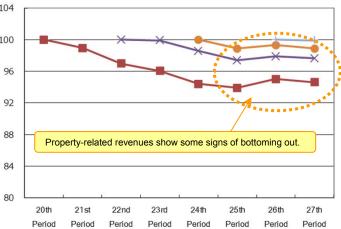

#### Trend in occupancy rate

Occupancy rate at the end of 27th Period : <u>97.8%</u> (at the end of 26th Period : 97.8%)

#### Rent

Status of rent revision during the 27th Period:

Status of new rent assessed during the 27th Period:

\* Please refer to the Page 16 for individual properties.

Net change in rent has decreased by ¥15 million

at monthly rent base

\*Please refer to the Page 64 for the definition of Occupancy rate.

For 27 properties among 67 properties held, assessed rents have risen compared to the preceding assessment