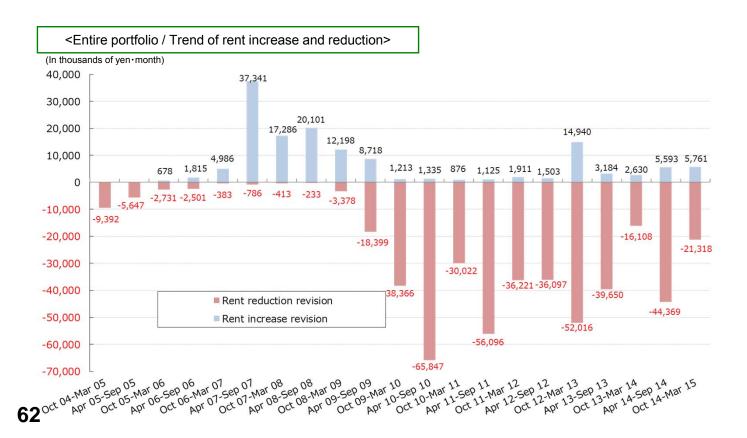

#### Rent

Status of rent revision during the 27th Period:

Status of new rent assessed during the 27th Period:

\* Please refer to the Page 16 for individual properties.

Net change in rent has decreased by ¥15 million

at monthly rent base

\*Please refer to the Page 64 for the definition of Occupancy rate.

For 27 properties among 67 properties held, assessed rents have risen compared to the preceding assessment