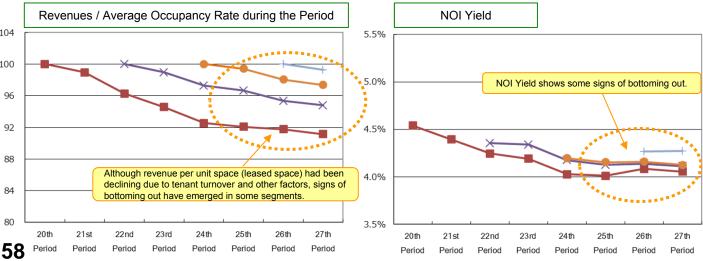

#### Trend in occupancy rate

Occupancy rate at the end of 27th Period : <u>97.8%</u> (at the end of 26th Period : 97.8%)

#### Rent

Status of rent revision during the 27th Period:

Status of new rent assessed during the 27th Period:

\* Please refer to the Page 16 for individual properties.

Net change in rent has decreased by ¥15 million

at monthly rent base

\*Please refer to the Page 64 for the definition of Occupancy rate.

For 27 properties among 67 properties held, assessed rents have risen compared to the preceding assessment