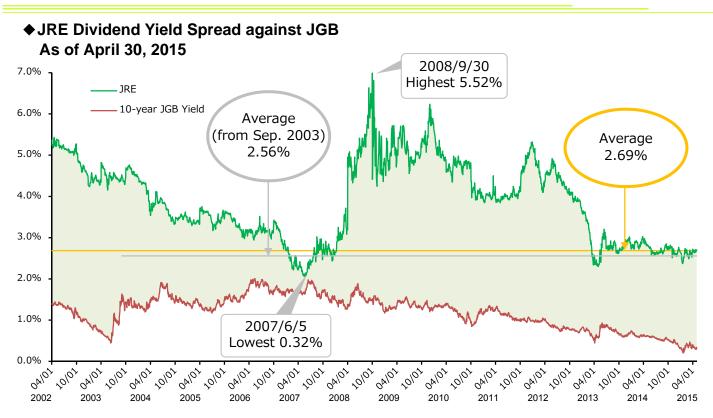

#### Ensure financial soundness by constantly maintaining conservative LTV

|    | - 1  | <b>•</b> | <br>     | 1   |
|----|------|----------|----------|-----|
| De | OT I | Ca       | CĽ       | τv  |
|    |      |          | <u> </u> | - 7 |