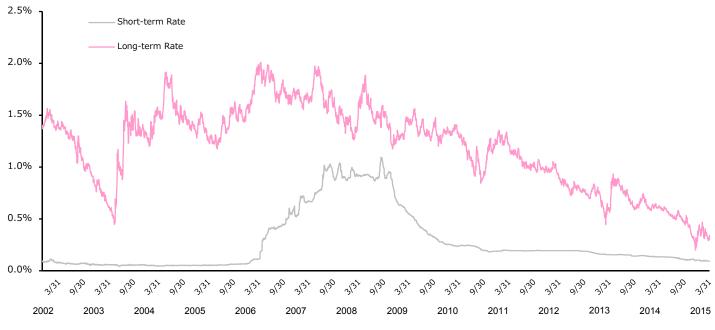

## 2. Portfolio Growth / Owned Properties Data

| <ul> <li>Histori</li> </ul>   | cal Asset Size and Occupancy Rate                                 |       | 51   |
|-------------------------------|-------------------------------------------------------------------|-------|------|
| <ul> <li>Geogr</li> </ul>     | aphic Diversification and Historical Building Age of Properties   |       | 52   |
| <ul> <li>Extern</li> </ul>    | al Growth (Acquisition Criteria)                                  |       | 53   |
| <ul> <li>Extern</li> </ul>    | al Growth (Deal Sources)                                          | 54    | • 55 |
| <ul> <li>Tenan</li> </ul>     | t Diversification and Changes in the Number of Tenants            |       | 56   |
| <ul> <li>Major</li> </ul>     | Tenants and Ratios                                                |       | 57   |
| <ul> <li>Histori</li> </ul>   | cal NOI Yield (Investment Yield)                                  |       | 58   |
| Net In                        | crease of Monthly Contract Rent                                   |       | 59   |
| Newly                         | Leased & Returned Space of Each Property                          |       | 60   |
| <ul> <li>Status</li> </ul>    | of Tenant Turnover (By Area and Rent Change)                      |       | 61   |
| Trend                         | of Rent Revision                                                  |       | 62   |
| Chang                         | es in Average Rent Level                                          |       | 63   |
| Trend                         | in Vacancy Rate (Comparison with Market Vacancy Rate)             |       | 64   |
| <ul> <li>Portfol</li> </ul>   | io List at the End of the 27th Period (Occupancy Rate, etc.)      |       | 66   |
| <ul> <li>Portfol</li> </ul>   | io List at the End of the 28th Period (Forecasted Occupancy Rate, | etc.) | 67   |
| Trend                         | in Property Management Costs and Utilities Expenses               |       | 68   |
| <ul> <li>Enviro</li> </ul>    | nmental Measures · Disaster Prevention ·                          |       |      |
|                               | Strengthen Portfolio Competitiveness                              |       | 69   |
|                               | Record of Capital Expenditure and Repairing Expenses for          |       |      |
|                               | vation Work and Future Plan                                       | 70    | • 71 |
|                               | s of Appraisal Values at the End of the 27th Period ('15 Mar.)    |       | 72   |
|                               | cal Appraisal Values and NCF                                      |       | 73   |
|                               | io Classification by Area and Floor Space                         |       | 74   |
|                               | io Classification by Building Age and Location                    | =0    | 75   |
| PML V                         |                                                                   |       | • 77 |
| -                             | roperties of JRE                                                  | -     | • 79 |
| <ul> <li>Portfol</li> </ul>   | іо Мар                                                            | 80    | • 81 |
| Appen                         | dix                                                               |       |      |
| • Outline                     | e of Japan Real Estate Investment Corporation                     |       | 84   |
|                               | iance Structure                                                   |       | 85   |
| <ul> <li>Struction</li> </ul> | ure and Past Record of Fees to Asset Management Company           | 86    | • 87 |
| Unit P                        | rice Performance ① (After IPO)                                    |       | 88   |
| <ul> <li>Unit P</li> </ul>    | rice Performance ② (From the 27th Period to Date)                 |       | 89   |
| <ul> <li>Unit P</li> </ul>    | rice Performance ③ (Relative to Major Indices)                    |       | 90   |
|                               | st Rate Comparison of Japan and U.S.                              |       | 91   |
|                               | Spread Comparison                                                 |       | 92   |