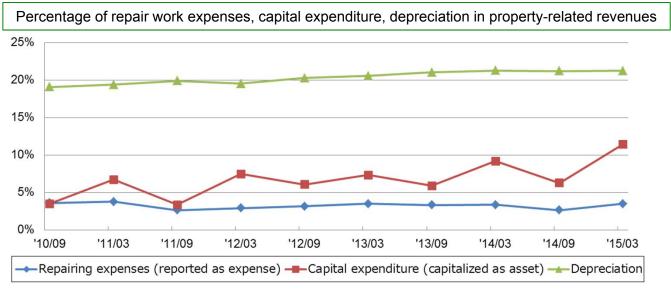

## **Comparison of Portfolio Rent vs Market Rent**

#### 67 properties held as of March 31, 2015

Monthly rent in the entire portfolio,

including common service charges : ¥4,338 million

\*Nippon Brunswick (land with leasehold interest) is not included.

• Percentages represent the share of the entire portfolio. The numbers in parenthesis show the percentage of the share classified in the previous step.