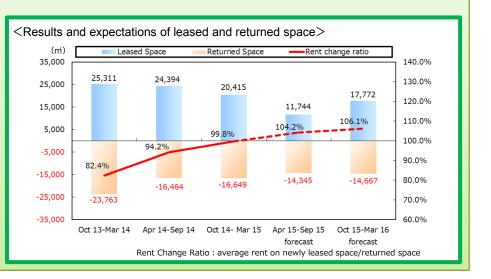

#### Rent

Status of rent revision during the 27th Period:

Status of new rent assessed during the 27th Period:

\* Please refer to the Page 16 for individual properties.

Net change in rent has decreased by ¥15 million

at monthly rent base

\*Please refer to the Page 64 for the definition of Occupancy rate.

For 27 properties among 67 properties held, assessed rents have risen compared to the preceding assessment