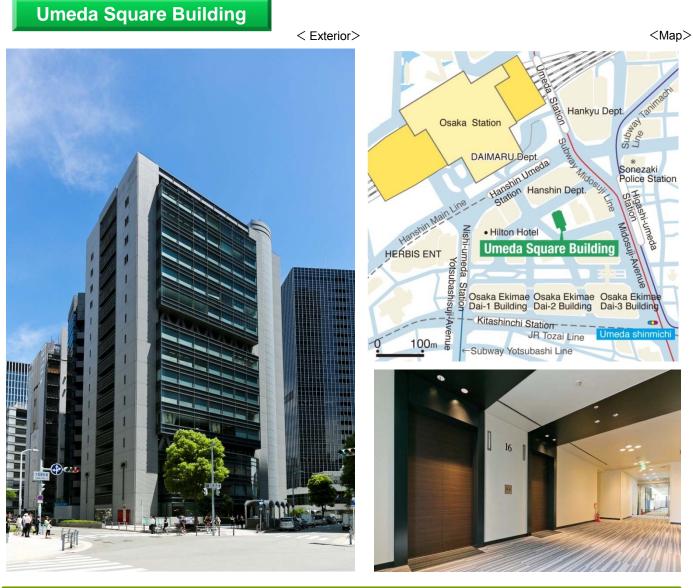

|             | Name of Asset                              | Acquisition Price |  |  |  |
|-------------|--------------------------------------------|-------------------|--|--|--|
|             | Shinjuku Eastside Square                   | ¥23,100 million   |  |  |  |
|             | Clover Shiba-koen                          | ¥4,500 million    |  |  |  |
| 27th Period | Ginza 1Chome East Building                 | ¥6,459 million    |  |  |  |
|             | Amagasaki Front Building                   | ¥9,300 million    |  |  |  |
|             | Harmony Tower (Additional acquisition)     | ¥2,100 million    |  |  |  |
| 28th Period | Umeda Square Building                      | ¥15,523 million   |  |  |  |
| Zourr enou  | Shiodome Building (Additional acquisition) | ¥10,100 million   |  |  |  |
|             | Total                                      | ¥71,082 million   |  |  |  |