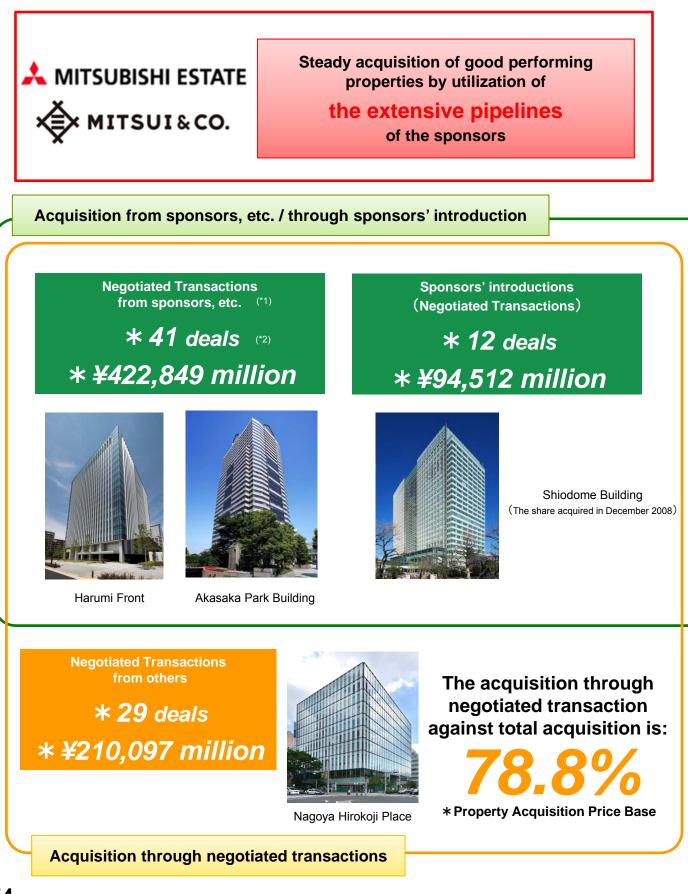

|             | Name of Asset                              | Acquisition Price |  |  |  |
|-------------|--------------------------------------------|-------------------|--|--|--|
|             | Shinjuku Eastside Square                   | ¥23,100 million   |  |  |  |
|             | Clover Shiba-koen                          | ¥4,500 million    |  |  |  |
| 27th Period | Ginza 1Chome East Building                 | ¥6,459 million    |  |  |  |
|             | Amagasaki Front Building                   | ¥9,300 million    |  |  |  |
|             | Harmony Tower (Additional acquisition)     | ¥2,100 million    |  |  |  |
| 28th Period | Umeda Square Building                      | ¥15,523 million   |  |  |  |
| Zourr enou  | Shiodome Building (Additional acquisition) | ¥10,100 million   |  |  |  |
|             | Total                                      | ¥71,082 million   |  |  |  |