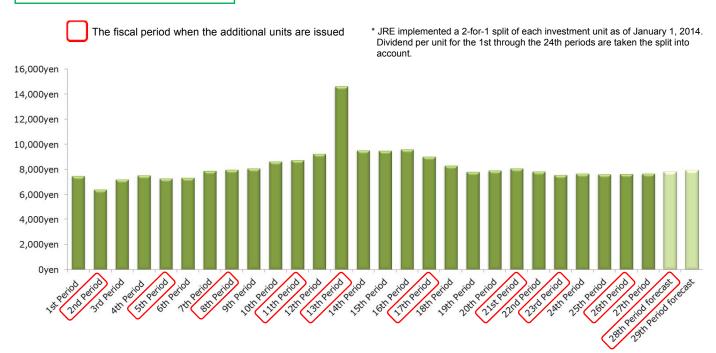

#### Operating results and forecasts

|                    | 26th Period     | 27th Period     | 28th Period     | 29th Period     |
|--------------------|-----------------|-----------------|-----------------|-----------------|
|                    | Results         | Results         | Forecast        | Forecast        |
| Operating Revenues | ¥27,760 million | ¥28,314 million | ¥29,800 million | ¥29,720 million |
| Operating Income   | ¥11,255 million | ¥11,243 million | ¥11,880 million | ¥11,990 million |
| Ordinary Income    | ¥9,582 million  | ¥9,625 million  | ¥10,280 million | ¥10,420 million |
| Net Income         | ¥9,572 million  | ¥9,619 million  | ¥10,270 million | ¥10,410 million |
| Dividend Per Unit  | 7,648 yen       | 7,681 yen       | 7,840 yen       | 7,950 yen       |

#### Results and forecasts of dividend distribution