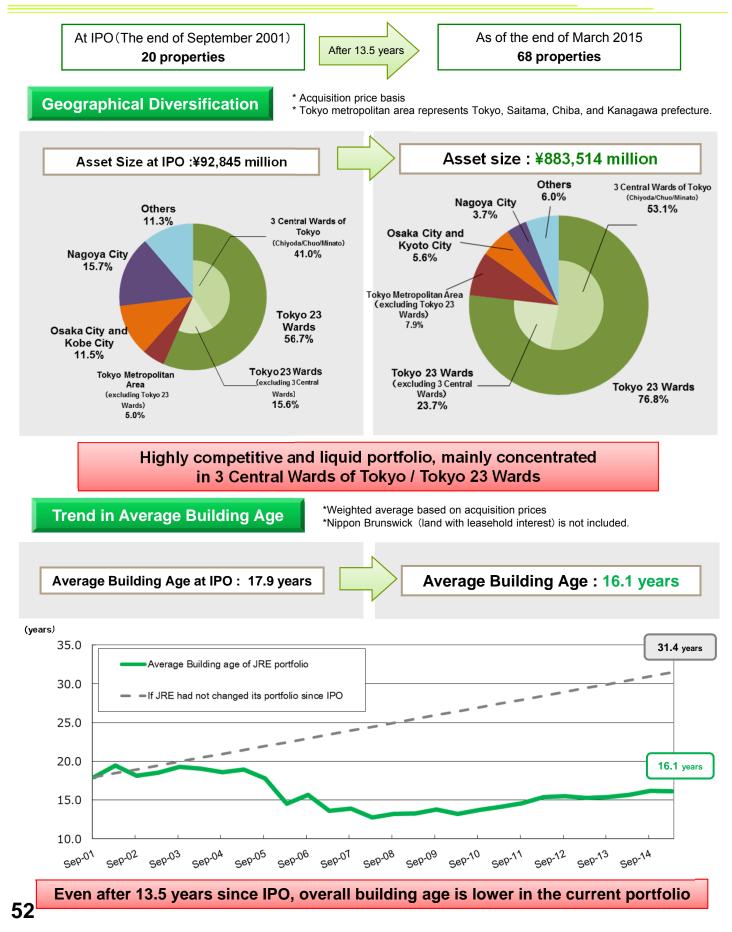

## 2. Portfolio Growth / Owned Properties Data

| <ul> <li>Histori</li> </ul>   | cal Asset Size and Occupancy Rate                                 |       | 51   |
|-------------------------------|-------------------------------------------------------------------|-------|------|
| <ul> <li>Geogr</li> </ul>     | aphic Diversification and Historical Building Age of Properties   |       | 52   |
| <ul> <li>Extern</li> </ul>    | al Growth (Acquisition Criteria)                                  |       | 53   |
| <ul> <li>Extern</li> </ul>    | al Growth (Deal Sources)                                          | 54    | • 55 |
| <ul> <li>Tenan</li> </ul>     | t Diversification and Changes in the Number of Tenants            |       | 56   |
| <ul> <li>Major</li> </ul>     | Tenants and Ratios                                                |       | 57   |
| <ul> <li>Histori</li> </ul>   | cal NOI Yield (Investment Yield)                                  |       | 58   |
| Net In                        | crease of Monthly Contract Rent                                   |       | 59   |
| Newly                         | Leased & Returned Space of Each Property                          |       | 60   |
| <ul> <li>Status</li> </ul>    | of Tenant Turnover (By Area and Rent Change)                      |       | 61   |
| Trend                         | of Rent Revision                                                  |       | 62   |
| Chang                         | es in Average Rent Level                                          |       | 63   |
| Trend                         | in Vacancy Rate (Comparison with Market Vacancy Rate)             |       | 64   |
| <ul> <li>Portfol</li> </ul>   | io List at the End of the 27th Period (Occupancy Rate, etc.)      |       | 66   |
| <ul> <li>Portfol</li> </ul>   | io List at the End of the 28th Period (Forecasted Occupancy Rate, | etc.) | 67   |
| Trend                         | in Property Management Costs and Utilities Expenses               |       | 68   |
| <ul> <li>Enviro</li> </ul>    | nmental Measures · Disaster Prevention ·                          |       |      |
|                               | Strengthen Portfolio Competitiveness                              |       | 69   |
|                               | Record of Capital Expenditure and Repairing Expenses for          |       |      |
|                               | vation Work and Future Plan                                       | 70    | • 71 |
|                               | s of Appraisal Values at the End of the 27th Period ('15 Mar.)    |       | 72   |
|                               | cal Appraisal Values and NCF                                      |       | 73   |
|                               | io Classification by Area and Floor Space                         |       | 74   |
|                               | io Classification by Building Age and Location                    | =0    | 75   |
| PML V                         |                                                                   |       | • 77 |
| -                             | roperties of JRE                                                  | -     | • 79 |
| <ul> <li>Portfol</li> </ul>   | іо Мар                                                            | 80    | • 81 |
| Appen                         | dix                                                               |       |      |
| • Outline                     | e of Japan Real Estate Investment Corporation                     |       | 84   |
|                               | iance Structure                                                   |       | 85   |
| <ul> <li>Struction</li> </ul> | ure and Past Record of Fees to Asset Management Company           | 86    | • 87 |
| Unit P                        | rice Performance ① (After IPO)                                    |       | 88   |
| <ul> <li>Unit P</li> </ul>    | rice Performance ② (From the 27th Period to Date)                 |       | 89   |
| <ul> <li>Unit P</li> </ul>    | rice Performance ③ (Relative to Major Indices)                    |       | 90   |
|                               | st Rate Comparison of Japan and U.S.                              |       | 91   |
|                               | Spread Comparison                                                 |       | 92   |