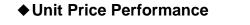

(\*2) The loans were originally floating rate basis, which were swapped into fixed rates to hedge against interest rate fluctuations. Hence the fixed rates after the swap transactions are shown above.

(\*3) The loans were originally in US dollar, floating rate basis and the currency and interest rate swap transaction was executed in order to hedge against a risk of exchange-rate fluctuations and interest fluctuations. Hence the above rates are the fixed rates after the currency and interest rate swap transaction.