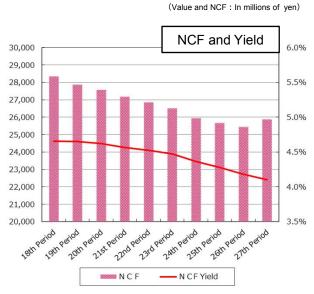

## Summary of Debts for the 27th Period Ended March 31, 2015

As of the end of March, 2015

| Total interest-bearing debts                     | ¥361,000 million |
|--------------------------------------------------|------------------|
| Long-term fixed<br>interest-bearing debt ratio   | 91.0 %           |
| Weighted average interest ra                     | te 0.90 %        |
| Average maturity of total interest-bearing debts | 3.92 years       |