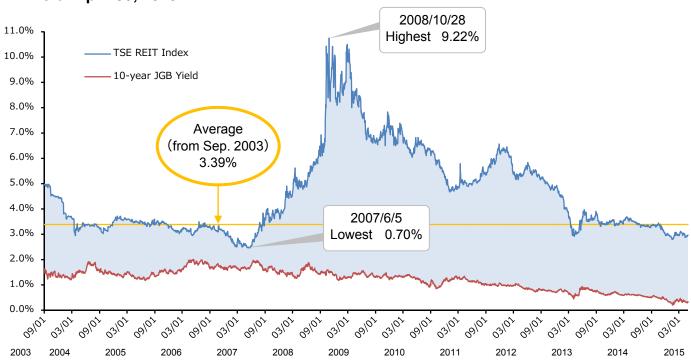

nst the closing price on March 31, 2003.
- \* TPREAL (TOPIX Real Estate Index) is a weighted index designed to measure the performance of the real estate sector of the TOPIX index.
- \* Stock prices are based on the closing prices of each day.
- \* The stock price performance above is historical and not an indication of future performance.



#### Change in Long- and Short-term Interest Rates

Long-term rate is based on 10-year JGB yield and short-term rate is based on 3-month LIBOR.

## Interest Rate Comparison of Japan and U.S.



#### ◆Long-term Interest Rate Comparison of Japan and U.S. (As of April 30, 2015)

♦ Yield Curve Comparison of Japan and U.S. (As of April 30, 2015)



## **Yield Spread Comparison**



\* Source: Bloomberg (Dividend yield is based on the actual performance.)



#### TSE REIT Dividend Yield Spread against JGB As of April 30, 2015

\* Source: Bloomberg (Calculated based on the dividend yield of TSE REIT Index. Dividend yield is based on the actual performance.)

## **J-REIT Market Trend**



Sector Breakdown by Market Capitalization (As of April 30, 2015)



- \* Source: Security registration statements, financial statements and websites of each J-REITs.
- \* "Complex" refers to J-REITs that invest in properties in two different sectors; "Diversified" refers to J-REITs that invest in properties in three sectors or more.

## Introduction of JRE Website



| Inquiry | Disclaimer | Computer Environment |

Copyright (C) 2008 Japan Real Estate Investment Corporation All Rights Reserved.

#### **Disclaimer on Forecasts**

This presentation contains inf