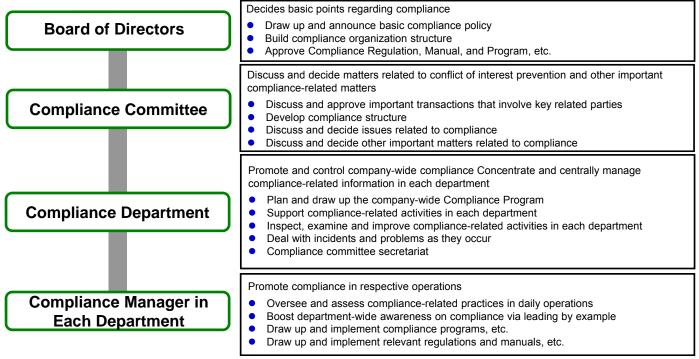

#### Commitment line (1)

Borrowing limit: ¥40 billion

- Expiry of the contract: September 19, 2017
- Participating financial institutions: Mizuho Bank, Ltd.
   The Bank of Tokyo-Mitsubishi UFJ, Ltd.
   Sumitomo Mitsui Trust Bank, Limited Mitsubishi UFJ Trust and Banking Corporation
   Commitment line (2)