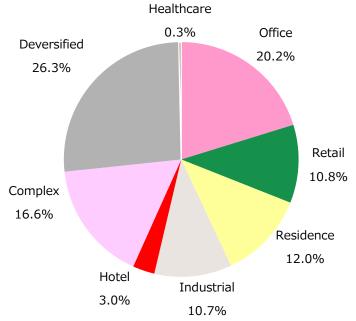

Breakdown of short-term and long-term debts (In millions of yen) Short-term loans 32,500 16,600 Current portion of long-term loans Long-term loans (Floating interest) 0 271,900 Long-term loans (Fixed interest) Total amount of loans 321,000 Current portion of Investment corporation bonds 20,000 20,000 Investment corporation bonds 40,000 Total amount of Investment corporation bonds