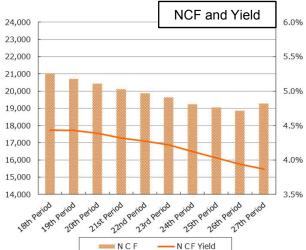

## Summary of Debts for the 27th Period Ended March 31, 2015

As of the end of March, 2015

| Total interest-bearing debts                     | ¥361,000 million |
|--------------------------------------------------|------------------|
| Long-term fixed<br>interest-bearing debt ratio   | 91.0 %           |
| Weighted average interest ra                     | te 0.90 %        |
| Average maturity of total interest-bearing debts | 3.92 years       |