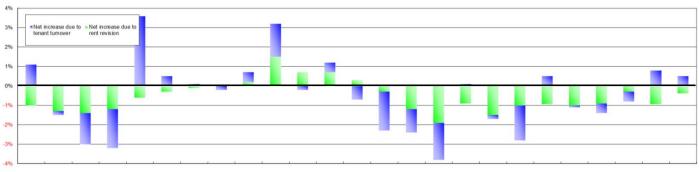

#### Rent

Status of rent revision during the 27th Period:

Status of new rent assessed during the 27th Period:

\* Please refer to the Page 16 for individual properties.

Net change in rent has decreased by ¥15 million

at monthly rent base

\*Please refer to the Page 64 for the definition of Occupancy rate.

For 27 properties among 67 properties held, assessed rents have risen compared to the preceding assessment