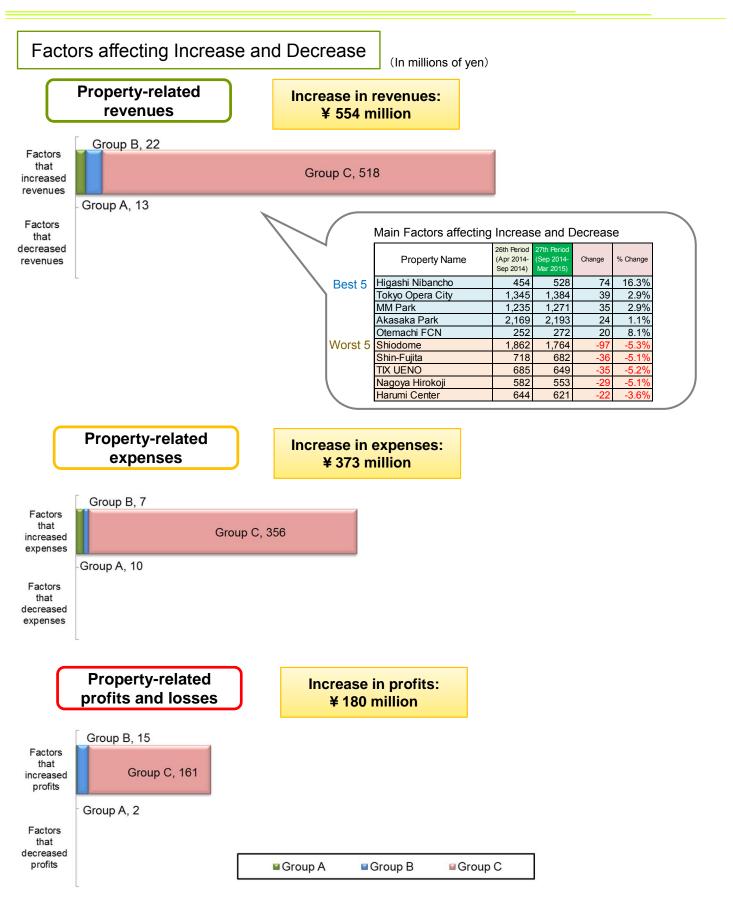

#### Rent

Status of rent revision during the 27th Period:

Status of new rent assessed during the 27th Period:

\* Please refer to the Page 16 for individual properties.

Net change in rent has decreased by ¥15 million

at monthly rent base

\*Please refer to the Page 64 for the definition of Occupancy rate.

For 27 properties among 67 properties held, assessed rents have risen compared to the preceding assessment