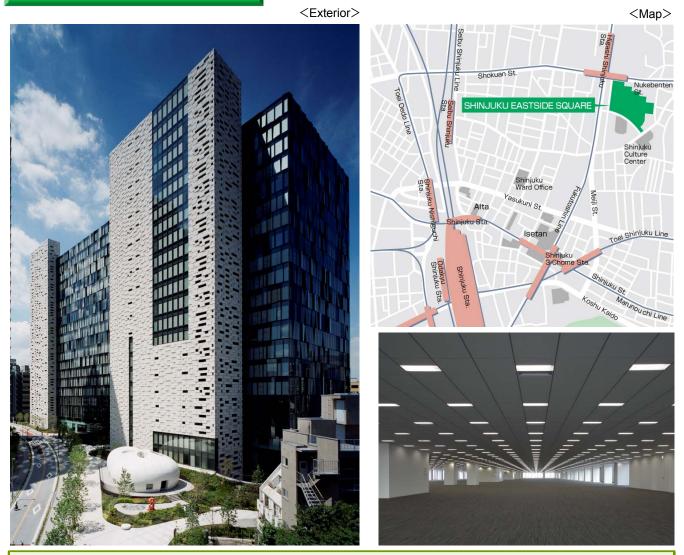

|             | Name of Asset                              | Acquisition Price |  |  |  |
|-------------|--------------------------------------------|-------------------|--|--|--|
|             | Shinjuku Eastside Square                   | ¥23,100 million   |  |  |  |
|             | Clover Shiba-koen                          | ¥4,500 million    |  |  |  |
| 27th Period | Ginza 1Chome East Building                 | ¥6,459 million    |  |  |  |
|             | Amagasaki Front Building                   | ¥9,300 million    |  |  |  |
|             | Harmony Tower (Additional acquisition)     | ¥2,100 million    |  |  |  |
| 28th Period | Umeda Square Building                      | ¥15,523 million   |  |  |  |
| Zourr enou  | Shiodome Building (Additional acquisition) | ¥10,100 million   |  |  |  |
|             | Total                                      | ¥71,082 million   |  |  |  |