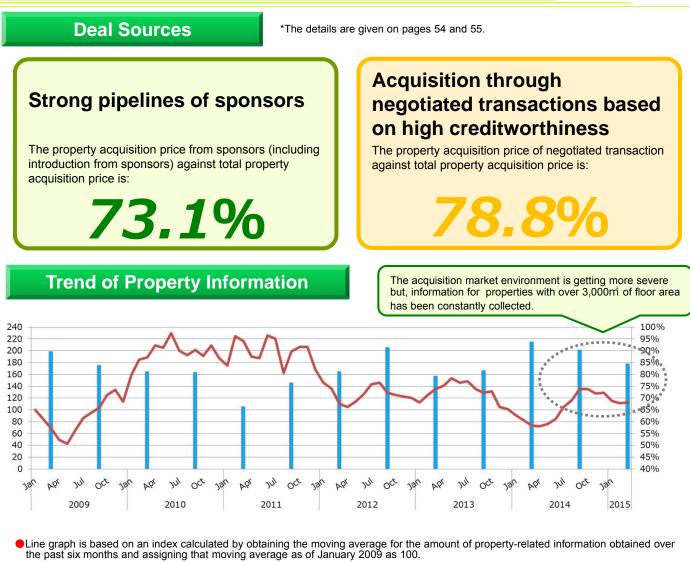

5.0%                     |  |  |  |  |  |  |  |  |  |  |
| <ul> <li>Leasable space :</li> <li>Occupancy rate :</li> </ul> | 4,019㎡ (Additional share) *JRE's total share:36,174㎡ (After the acquisition)<br>98.2%                                                     |  |  |  |  |  |  |  |  |  |  |

#### **Transaction Summary**

Seller : Godo Kaisha Shiodome Investment

- Acquisition price : ¥10,100 million
- Appraisal value : ¥10,200 million

(as of March 1 , 2015)

Acquisition date : May 1, 2015

12

## **Estimation of NOI and Depreciation**

<Estimated NOI>

**d NOI>** ¥ 361 million per year (Estimated under normal leasing operation)

Estimated Depreciation> ¥ 91 million per year (Estimated under normal leasing operation) ΜΕΜΟ

## **External Growth (Consideration of Property Acquisitions)**



Bar graph shows property-related information at the end of periods regarding a ratio of the number of properties with over 3,000m of floor area to the number of properties obtained over the past six months.

| Apr 2013-Mar 2014       |     |     |     |       |      |     |       |             |     |     |     |     |     |       |       |        |
|-------------------------|-----|-----|-----|-------|------|-----|-------|-------------|-----|-----|-----|-----|-----|-------|-------|--------|
| A                       |     |     | 24  | th Pe | riod |     |       | 25th Period |     |     |     |     |     |       | Tabal | 0/     |
| Area                    | Apr | Мау | Jun | Jul   | Aug  | Sep | Total | Oct         | Nov | Dec | Jan | Feb | Mar | Total | Total | %      |
| Tokyo Metrop