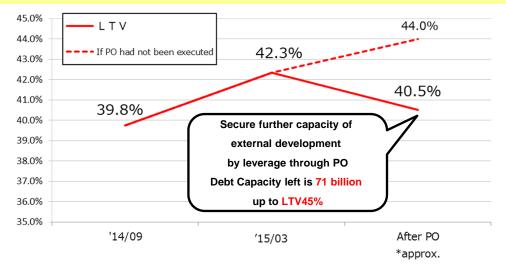

## Sound financial position (at the end of 27th Period) LTV (Interest-bearing debts / Total assets) Long-term, fixed-interest bearing debt ratio (Note 1) Weighted average interest rate 91.0 % (After PO 40.5%) (Note 2) (Note 1) Long-term, fixed-interest bearing debt ratio = (Long-term, fixed-interest loans + Investment corporation bonds [including current portion of Long-term,

(Note 1) Long-term, fixed-interest bearing debt ratio = (Long-term, fixed-interest loans + Investment corporation bonds [including current portion of Long-term, fixed-interest loans and Investment corporation bonds] ) / Total interest-bearing debts
 (Note 2) The figures above represents the balance after procuring ¥15,500 million in short-term loans to acquire Umeda square on April 1, 2015 and repaying

¥ 10,500 million of the existing short-term loans and redeeming ¥ 10,000 million of the 7th investment corporation bond by ¥ 31,232 million raised through the public offerings of new investment units and issuance of new investment units by the third-party allocation. The bracketed figure of LTV is a rough estimation.