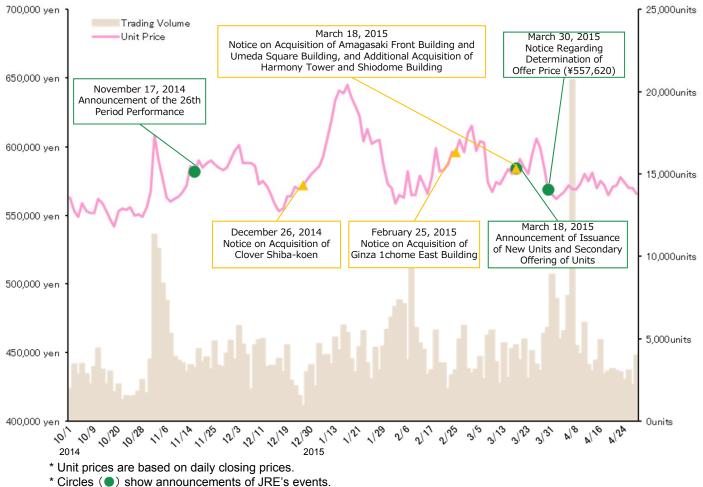

## Highlight

- Issuance of new investment units
   Number of units issued : 57,780 units (public offering : 54,000 units / third-party allocation : 3,780 units)
   Aggregate amount of issue price : ¥31,232 million
- Property acquisitions

|             | Name of Asset                              | Acquisition Price |  |  |  |
|-------------|--------------------------------------------|-------------------|--|--|--|
|             | Shinjuku Eastside Square                   | ¥23,100 million   |  |  |  |
|             | Clover Shiba-koen                          | ¥4,500 million    |  |  |  |
| 27th Period | Ginza 1Chome East Building                 | ¥6,459 million    |  |  |  |
|             | Amagasaki Front Building                   | ¥9,300 million    |  |  |  |
|             | Harmony Tower (Additional acquisition)     | ¥2,100 million    |  |  |  |
| 28th Period | Umeda Square Building                      | ¥15,523 million   |  |  |  |
| Zourr enou  | Shiodome Building (Additional acquisition) | ¥10,100 million   |  |  |  |
|             | Total                                      | ¥71,082 million   |  |  |  |