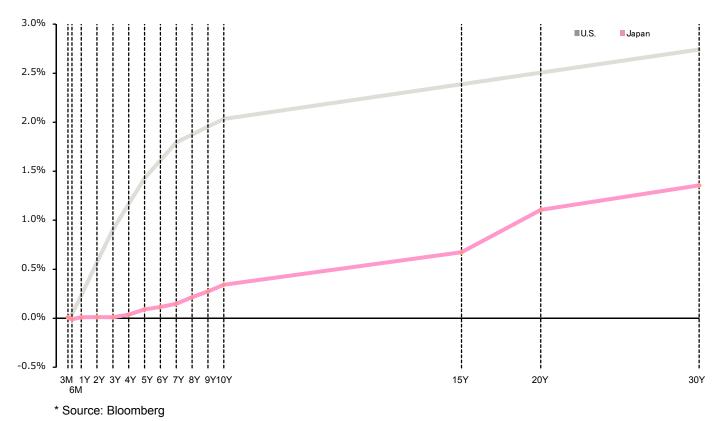

## LTV / Debt Capacity / Diversification of Repayment Date

\* Long-term, fixed interest-bearing debt ratio = (Long-term, fixed-interest loans + Investment corporation bonds [including current portion of Long-term, fixed-interest loans and Investment corporation bonds]) / Total interest-bearing debts