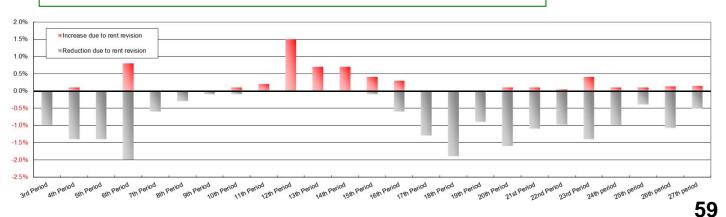

| ••• с                     | 0.7%                                | 0.7%  | 0.4%  | 0.3%                                | 0.0%  | 0.0%  | 0.0%                                | 0.1%  | 0.1%  | 0.0%                                | 0.4%  | 0.1%                                | 0.1%                                | 0.1%                                | 0.1%  |
| Reduction due to rent revision                                   | ···d                      | 0.0%                                | 0.0%  | -0.1% | -0.6%                               | -1.3% | -1.9% | -0.9%                               | -1.6% | -1.1% | -1.0%                               | -1.4% | -1.0%                               | -0.4%                               | -1.1%                               | -0.5% |









### **Newly Leased & Returned Space of Each Property**



# Status of Tenant Turnover (By Area and Rent Change)

### Ratio of Annual Tenant Turnover

|                | 09/10~ | 10/04 ~ | 10/10~ | 11/04~ | 11/10~ | 12/04 ~ | 12/10~ | 13/04~ | 13/10~ | 14/04~ |
|----------------|--------|---------|--------|--------|--------|---------|--------|--------|--------|--------|
|                | 10/09  | 11/03   | 11/09  | 12/03  | 12/09  | 13/03   | 13/09  | 14/03  | 14/09  | 15/03  |
| Tokyo 23 Wards | 9.6%   | 9.8%    | 9.9%   | 11.7%  | 9.8%   | 6.7%    | 6.2%   | 6.2%   | 5.6%   | 4.0%   |
| Other Areas    | 7.8%   | 6.2%    | 5.7%   | 4.6%   | 4.2%   | 3.4%    | 4.5%   | 4.9%   | 5.8%   | 5.0%   |
| Overall        | 9.3%   | 8.4%    | 8.2%   | 9.9%   | 8.2%   | 5.4%    | 5.6%   | 5.9%   |