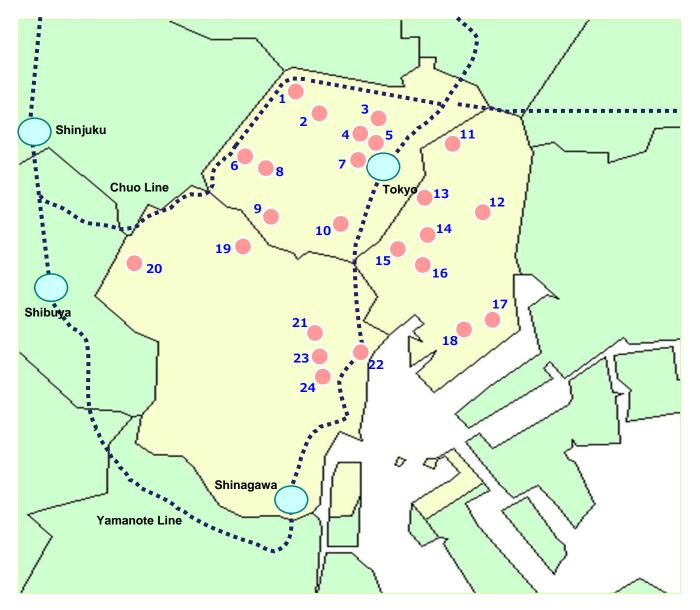

## **Portfolio Map**

## 3 Central Wards of Tokyo (Chiyoda/Chuo/Minato)

- 1 Genki Medical Plaza
- 2 Kitanomaru Square
- 3 MD Kanda Building
- 4 Kandabashi Park Building
- 5 Otemachi Financial City North Tower 17 Harumi Front
- 6 Nibancho Garden
- 7 Mitsubishi UFJ Trust and Banking Building
- 8 Burex Kojimachi Building
- 9 Sanno Grand Building
- **10 Yurakucho Denki Building**
- 11 Kodenmacho Shin-Nihonbashi **Building**
- 12 Kyodo Building (Kayabacho 2Chome)

- 13 Burex Kyobashi Building
- 14 Ginza 1Chome East Building
- 15 Ginza Sanwa Building
- 16 Ryoshin Ginza East Mirror Building
- **18 Harumi Center Building**
- 19 Akasaka Park Building
- 20 Aoyama Crystal Building
- 21 Clover Shiba-koen
- 22 Shiodome Building
- 23 Shiba 2Chome Daimon Building
- 24 Cosmo Kanasugibashi Building







## 23 Wards of Tokyo (excluding 3 Central Wards)

#### As of March 31, 2015



<sup>1</sup> Shinjuku Eastside Square

- Shinwa Building
- **Tokyo Opera City Building**
- **TIXTOWER UENO**
- 5 Higashi-Gotanda 1Chome Building
- 6 Osaki Front Tower
- Omori-Eki Higashiguchi Building **Nippon Brunswick Building** (Land with leasehold interest)
- Yoyogi 1Chome Building
- 10 da Vinci Harajuku
- 11 Jingumae Media Square Building
- **12 Shibuya Cross Tower**
- **13 Ebisu Neonato**
- **14 Harmony Tower**
- 15 Otsuka Higashi-Ikebukuro Building

7

16 Ikebukuro 2Chome Building 17 Ikebukuro YS Building



Jingumae Media

Square Building

## **Other Areas**

- 1 Hachioji First Square
- 2 Saitama Urawa Building
- 3 MM Park Building
- 4 Queen's Tower A
- 5 Kawasaki Isago Building
- 6 Musashi Kosugi STM