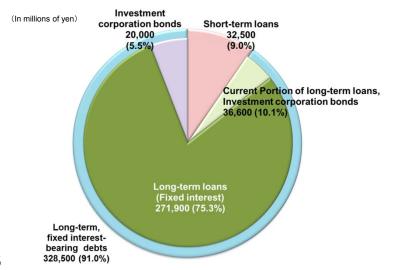

## Sound financial position (at the end of 27th Period) LTV (Interest-bearing debts / Total assets) Long-term, fixed-interest bearing debt ratio (Note 1) Weighted average interest rate 91.0 % (After PO 40.5%) (Note 2) (Note 1) Long-term, fixed-interest bearing debt ratio = (Long-term, fixed-interest loans + Investment corporation bonds [including current portion of Long-term,

(Note 1) Long-term, fixed-interest bearing debt ratio = (Long-term, fixed-interest loans + Investment corporation bonds [including current portion of Long-term, fixed-interest loans and Investment corporation bonds] ) / Total interest-bearing debts
 (Note 2) The figures above represents the balance after procuring ¥15,500 million in short-term loans to acquire Umeda square on April 1, 2015 and repaying

¥ 10,500 million of the existing short-term loans and redeeming ¥ 10,000 million of the 7th investment corporation bond by ¥ 31,232 million raised through the public offerings of new investment units and issuance of new investment units by the third-party allocation. The bracketed figure of LTV is a rough estimation.