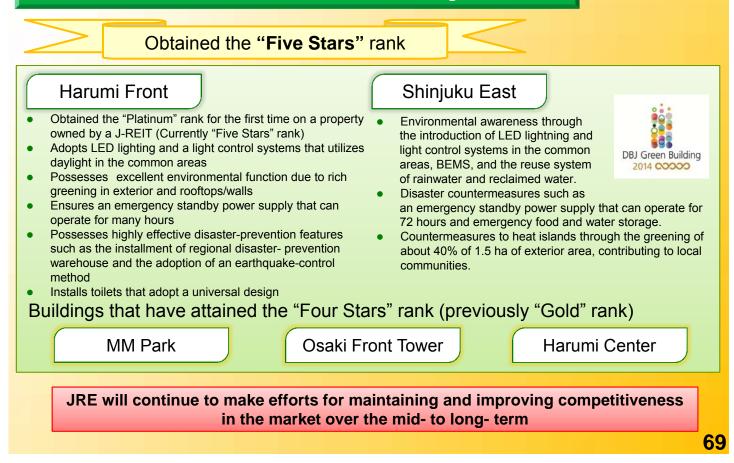

## 2. Portfolio Growth / Owned Properties Data

| <ul> <li>Histori</li> </ul>   | cal Asset Size and Occupancy Rate                                 |       | 51   |
|-------------------------------|-------------------------------------------------------------------|-------|------|
| <ul> <li>Geogr</li> </ul>     | aphic Diversification and Historical Building Age of Properties   |       | 52   |
| <ul> <li>Extern</li> </ul>    | al Growth (Acquisition Criteria)                                  |       | 53   |
| <ul> <li>Extern</li> </ul>    | al Growth (Deal Sources)                                          | 54    | • 55 |
| <ul> <li>Tenan</li> </ul>     | t Diversification and Changes in the Number of Tenants            |       | 56   |
| <ul> <li>Major</li> </ul>     | Tenants and Ratios                                                |       | 57   |
| <ul> <li>Histori</li> </ul>   | cal NOI Yield (Investment Yield)                                  |       | 58   |
| Net In                        | crease of Monthly Contract Rent                                   |       | 59   |
| Newly                         | Leased & Returned Space of Each Property                          |       | 60   |
| <ul> <li>Status</li> </ul>    | of Tenant Turnover (By Area and Rent Change)                      |       | 61   |
| Trend                         | of Rent Revision                                                  |       | 62   |
| Chang                         | es in Average Rent Level                                          |       | 63   |
| Trend                         | in Vacancy Rate (Comparison with Market Vacancy Rate)             |       | 64   |
| <ul> <li>Portfol</li> </ul>   | io List at the End of the 27th Period (Occupancy Rate, etc.)      |       | 66   |
| <ul> <li>Portfol</li> </ul>   | io List at the End of the 28th Period (Forecasted Occupancy Rate, | etc.) | 67   |
| Trend                         | in Property Management Costs and Utilities Expenses               |       | 68   |
| <ul> <li>Enviro</li> </ul>    | nmental Measures · Disaster Prevention ·                          |       |      |
|                               | Strengthen Portfolio Competitiveness                              |       | 69   |
|                               | Record of Capital Expenditure and Repairing Expenses for          |       |      |
|                               | vation Work and Future Plan                                       | 70    | • 71 |
|                               | s of Appraisal Values at the End of the 27th Period ('15 Mar.)    |       | 72   |
|                               | cal Appraisal Values and NCF                                      |       | 73   |
|                               | io Classification by Area and Floor Space                         |       | 74   |
|                               | io Classification by Building Age and Location                    | =0    | 75   |
| PML V                         |                                                                   |       | • 77 |
| -                             | roperties of JRE                                                  | -     | • 79 |
| <ul> <li>Portfol</li> </ul>   | іо Мар                                                            | 80    | • 81 |
| Appen                         | dix                                                               |       |      |
| • Outline                     | e of Japan Real Estate Investment Corporation                     |       | 84   |
|                               | iance Structure                                                   |       | 85   |
| <ul> <li>Struction</li> </ul> | ure and Past Record of Fees to Asset Management Company           | 86    | • 87 |
| Unit P                        | rice Performance ① (After IPO)                                    |       | 88   |
| <ul> <li>Unit P</li> </ul>    | rice Performance ② (From the 27th Period to Date)                 |       | 89   |
| <ul> <li>Unit P</li> </ul>    | rice Performance ③ (Relative to Major Indices)                    |       | 90   |
|                               | st Rate Comparison of Japan and U.S.                              |       | 91   |
|                               | Spread Comparison                                                 |       | 92   |