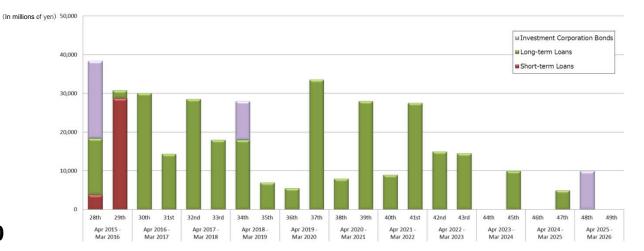

## Sound financial position (at the end of 27th Period) LTV (Interest-bearing debts / Total assets) Long-term, fixed-interest bearing debt ratio (Note 1) Weighted average interest rate 91.0 % (After PO 40.5%) (Note 2) (Note 1) Long-term, fixed-interest bearing debt ratio = (Long-term, fixed-interest loans + Investment corporation bonds [including current portion of Long-term,

(Note 1) Long-term, fixed-interest bearing debt ratio = (Long-term, fixed-interest loans + Investment corporation bonds [including current portion of Long-term, fixed-interest loans and Investment corporation bonds] ) / Total interest-bearing debts
 (Note 2) The figures above represents the balance after procuring ¥15,500 million in short-term loans to acquire Umeda square on April 1, 2015 and repaying

¥ 10,500 million of the existing short-term loans and redeeming ¥ 10,000 million of the 7th investment corporation bond by ¥ 31,232 million raised through the public offerings of new investment units and issuance of new investment units by the third-party allocation. The bracketed figure of LTV is a rough estimation.