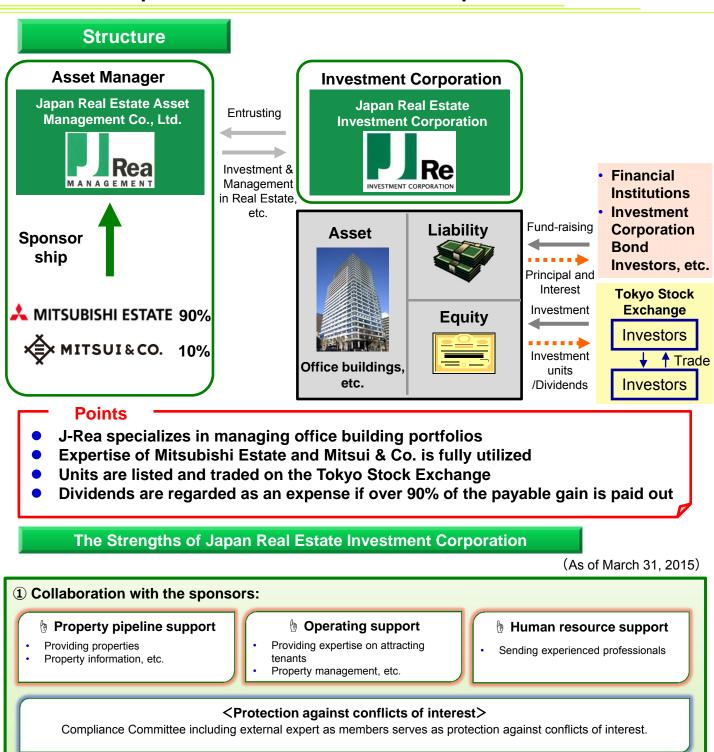

- (17) "Sponsors" refers to the following two shareholders of Japan Real Estate Asset Management Co., Ltd. (J-Rea): Mitsubishi Estate Co., Ltd. and Mitsui & Co., Ltd.
- (18) The abbreviated property name is reflected on certain pages. (The abbreviations are shown in the chart below.)
- (19) As JRE implemented a 2-for-1 split of each investment unit as of January 1, 2014, figures calculated on the assumption of the split are indicated by "on a post-split basis."