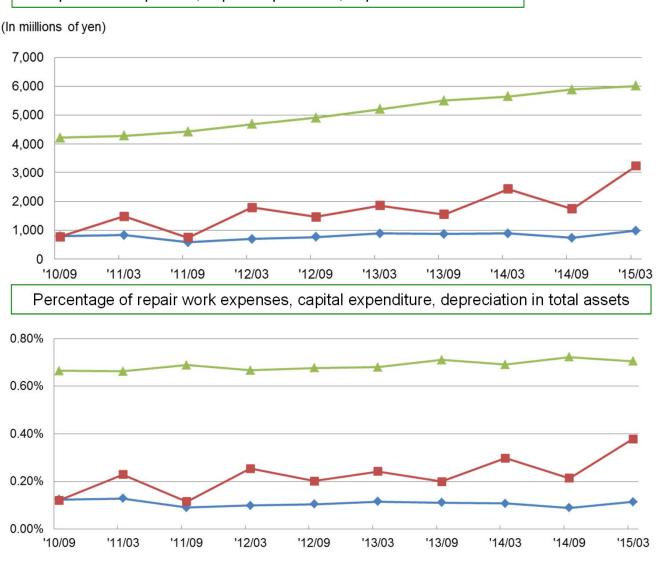

## **Comparison of Portfolio Rent vs Market Rent**

#### 67 properties held as of March 31, 2015

Monthly rent in the entire portfolio,

including common service charges : ¥4,338 million

\*Nippon Brunswick (land with leasehold interest) is not included.

• Percentages represent the share of the entire portfolio. The numbers in parenthesis show the percentage of the share classified in the previous step.