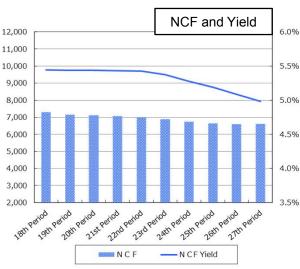

## Summary of Debts for the 27th Period Ended March 31, 2015

As of the end of March, 2015

| Total interest-bearing debts                     | ¥361,000 million |
|--------------------------------------------------|------------------|
| Long-term fixed<br>interest-bearing debt ratio   | 91.0 %           |
| Weighted average interest ra                     | te 0.90 %        |
| Average maturity of total interest-bearing debts | 3.92 years       |