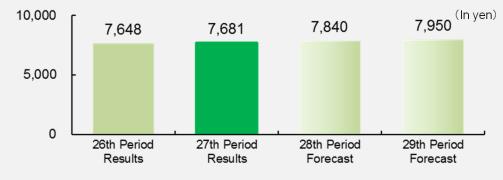

#### Operating results and forecasts

|                    | 26th Period     | 27th Period     | 28th Period     | 29th Period     |
|--------------------|-----------------|-----------------|-----------------|-----------------|
|                    | Results         | Results         | Forecast        | Forecast        |
| Operating Revenues | ¥27,760 million | ¥28,314 million | ¥29,800 million | ¥29,720 million |
| Operating Income   | ¥11,255 million | ¥11,243 million | ¥11,880 million | ¥11,990 million |
| Ordinary Income    | ¥9,582 million  | ¥9,625 million  | ¥10,280 million | ¥10,420 million |
| Net Income         | ¥9,572 million  | ¥9,619 million  | ¥10,270 million | ¥10,410 million |
| Dividend Per Unit  | 7,648 yen       | 7,681 yen       | 7,840 yen       | 7,950 yen       |

#### Results and forecasts of dividend distribution