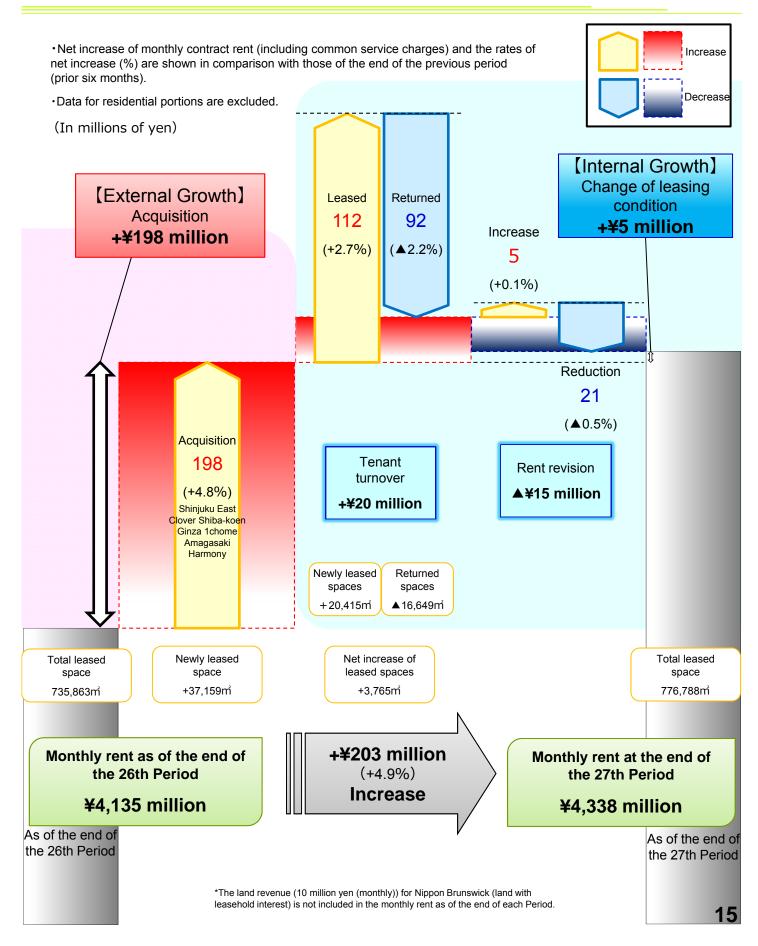

#### Rent

Status of rent revision during the 27th Period:

Status of new rent assessed during the 27th Period:

\* Please refer to the Page 16 for individual properties.

Net change in rent has decreased by ¥15 million

at monthly rent base

\*Please refer to the Page 64 for the definition of Occupancy rate.

For 27 properties among 67 properties held, assessed rents have risen compared to the preceding assessment