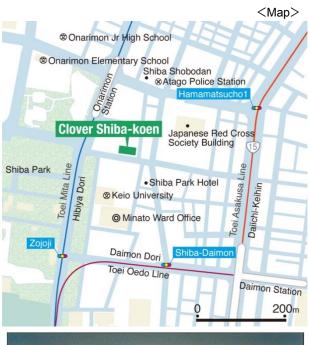

|             | Name of Asset                              | Acquisition Price |  |  |  |
|-------------|--------------------------------------------|-------------------|--|--|--|
|             | Shinjuku Eastside Square                   | ¥23,100 million   |  |  |  |
|             | Clover Shiba-koen                          | ¥4,500 million    |  |  |  |
| 27th Period | Ginza 1Chome East Building                 | ¥6,459 million    |  |  |  |
|             | Amagasaki Front Building                   | ¥9,300 million    |  |  |  |
|             | Harmony Tower (Additional acquisition)     | ¥2,100 million    |  |  |  |
| 28th Period | Umeda Square Building                      | ¥15,523 million   |  |  |  |
| Zourr enou  | Shiodome Building (Additional acquisition) | ¥10,100 million   |  |  |  |
|             | Total                                      | ¥71,082 million   |  |  |  |