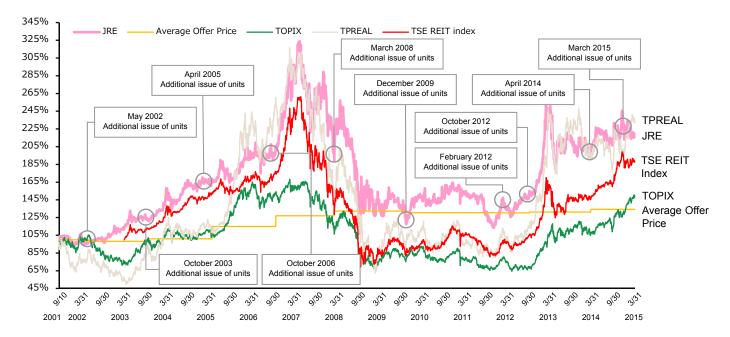

## 2. Portfolio Growth / Owned Properties Data

| <ul> <li>Histori</li> </ul>   | cal Asset Size and Occupancy Rate                                 |       | 51   |
|-------------------------------|-------------------------------------------------------------------|-------|------|
| <ul> <li>Geogr</li> </ul>     | aphic Diversification and Historical Building Age of Properties   |       | 52   |
| <ul> <li>Extern</li> </ul>    | al Growth (Acquisition Criteria)                                  |       | 53   |
| <ul> <li>Extern</li> </ul>    | al Growth (Deal Sources)                                          | 54    | • 55 |
| <ul> <li>Tenan</li> </ul>     | t Diversification and Changes in the Number of Tenants            |       | 56   |
| <ul> <li>Major</li> </ul>     | Tenants and Ratios                                                |       | 57   |
| <ul> <li>Histori</li> </ul>   | cal NOI Yield (Investment Yield)                                  |       | 58   |
| Net In                        | crease of Monthly Contract Rent                                   |       | 59   |
| Newly                         | Leased & Returned Space of Each Property                          |       | 60   |
| <ul> <li>Status</li> </ul>    | of Tenant Turnover (By Area and Rent Change)                      |       | 61   |
| Trend                         | of Rent Revision                                                  |       | 62   |
| Chang                         | es in Average Rent Level                                          |       | 63   |
| Trend                         | in Vacancy Rate (Comparison with Market Vacancy Rate)             |       | 64   |
| <ul> <li>Portfol</li> </ul>   | io List at the End of the 27th Period (Occupancy Rate, etc.)      |       | 66   |
| <ul> <li>Portfol</li> </ul>   | io List at the End of the 28th Period (Forecasted Occupancy Rate, | etc.) | 67   |
| Trend                         | in Property Management Costs and Utilities Expenses               |       | 68   |
| <ul> <li>Enviro</li> </ul>    | nmental Measures · Disaster Prevention ·                          |       |      |
|                               | Strengthen Portfolio Competitiveness                              |       | 69   |
|                               | Record of Capital Expenditure and Repairing Expenses for          |       |      |
|                               | vation Work and Future Plan                                       | 70    | • 71 |
|                               | s of Appraisal Values at the End of the 27th Period ('15 Mar.)    |       | 72   |
|                               | cal Appraisal Values and NCF                                      |       | 73   |
|                               | io Classification by Area and Floor Space                         |       | 74   |
|                               | io Classification by Building Age and Location                    | =0    | 75   |
| PML V                         |                                                                   |       | • 77 |
| -                             | roperties of JRE                                                  | -     | • 79 |
| <ul> <li>Portfol</li> </ul>   | іо Мар                                                            | 80    | • 81 |
| Appen                         | dix                                                               |       |      |
| • Outline                     | e of Japan Real Estate Investment Corporation                     |       | 84   |
|                               | iance Structure                                                   |       | 85   |
| <ul> <li>Struction</li> </ul> | ure and Past Record of Fees to Asset Management Company           | 86    | • 87 |
| Unit P                        | rice Performance ① (After IPO)                                    |       | 88   |
| <ul> <li>Unit P</li> </ul>    | rice Performance ② (From the 27th Period to Date)                 |       | 89   |
| <ul> <li>Unit P</li> </ul>    | rice Performance ③ (Relative to Major Indices)                    |       | 90   |
|                               | st Rate Comparison of Japan and U.S.                              |       | 91   |
|                               | Spread Comparison                                                 |       | 92   |