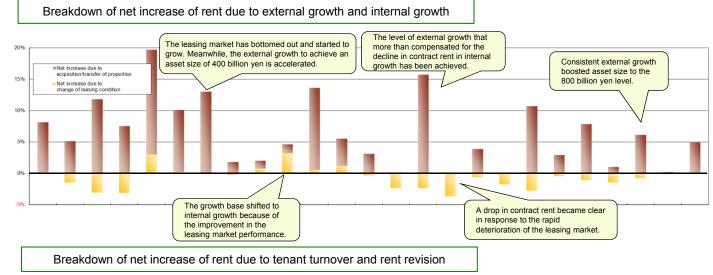

#### Rent

Status of rent revision during the 27th Period:

Status of new rent assessed during the 27th Period:

\* Please refer to the Page 16 for individual properties.

Net change in rent has decreased by ¥15 million

at monthly rent base

\*Please refer to the Page 64 for the definition of Occupancy rate.

For 27 properties among 67 properties held, assessed rents have risen compared to the preceding assessment