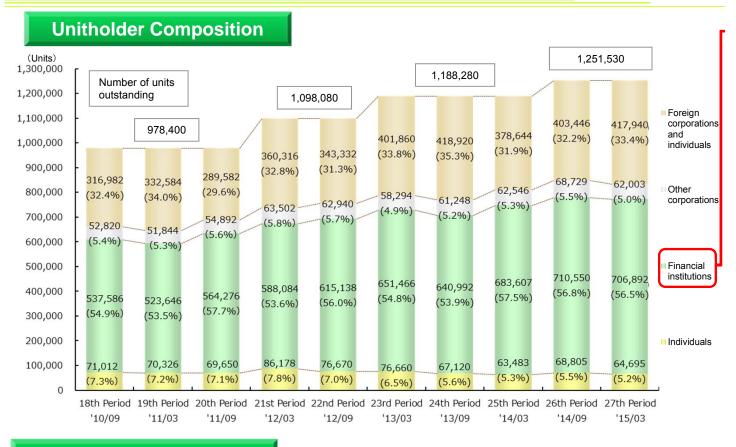

the end of period are survey values determined by institutional appraisers for the 1st Period through the 9th Period, or appraisal values determined by institutional appraisers for the 1st Period through the 9th Period, or appraisal values determined by institutional appraisers for the 1st Period through the 9th Period, or appraisal values determined by institutional appraisers for the 10th Period through 27th Period, at the end of each fiscal period.
\* As JRE implemented a 2-for-1 split of each investment unit as of January 1, 2014. The figures for the 1st Period through the 24th Period are taken the split into

account.

## **Unitholder Data** As JRE implemented a 2-for-1 split of each investment unit as of January 1, 2014, units outstanding refers to the amount as a Post-split basis.



## **Top 10 Unitholders**

#### 27th Period

| Company                                                    | Units   | % of Total Units<br>Outstanding | Company                                                    | Units   | % of Total Units<br>Outstanding |  |  |  |  |  |
|------------------------------------------------------------|---------|---------------------------------|------------------------------------------------------------|---------|---------------------------------|--|--|--|--|--|
| Japan Trustee Services Bank, Ltd. (Shintaku Acc.)          | 217,509 | 17.38%                          | Japan Trustee Services Bank, Ltd. (Shintaku Acc.)          | 215,403 | 17.21%                          |  |  |  |  |  |
| The Master Trust Bank of Japan, Ltd. (Shintaku Acc.)       | 96,435  |