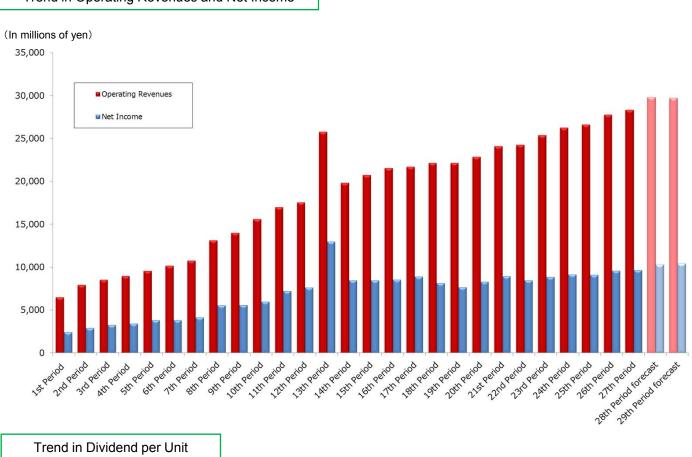

#### Summary of Financial Results for the 27th Period and Forecasts for the 28th and the 29th Periods

#### **Operating Results and Forecasts**

#### Operating results and forecasts

|                    | 26th Period     | 27th Period     | 28th Period     | 29th Period     |
|--------------------|-----------------|-----------------|-----------------|-----------------|
|                    | Results         | Results         | Forecast        | Forecast        |
| Operating Revenues | ¥27,760 million | ¥28,314 million | ¥29,800 million | ¥29,720 million |
| Operating Income   | ¥11,255 million | ¥11,243 million | ¥11,880 million | ¥11,990 million |
| Ordinary Income    | ¥9,582 million  | ¥9,625 million  | ¥10,280 million | ¥10,420 million |
| Net Income         | ¥9,572 million  | ¥9,619 million  | ¥10,270 million | ¥10,410 million |
| Dividend Per Unit  | 7,648 yen       | 7,681 yen       | 7,840 yen       | 7,950 yen       |