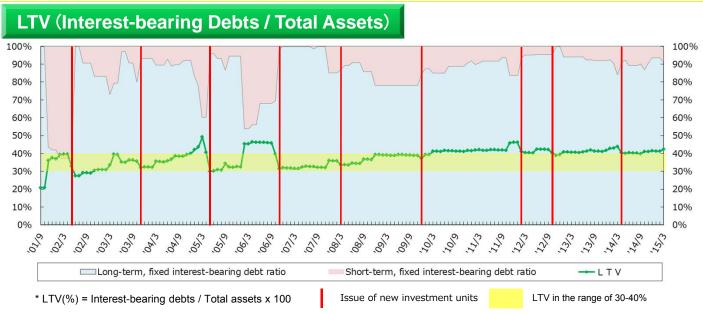

## Sound financial position (at the end of 27th Period) LTV (Interest-bearing debts / Total assets) Long-term, fixed-interest bearing debt ratio (Note 1) Weighted average interest rate 91.0 % (After PO 40.5%) (Note 2) (Note 1) Long-term, fixed-interest bearing debt ratio = (Long-term, fixed-interest loans + Investment corporation bonds [including current portion of Long-term,

(Note 1) Long-term, fixed-interest bearing debt ratio = (Long-term, fixed-interest loans + Investment corporation bonds [including current portion of Long-term, fixed-interest loans and Investment corporation bonds] ) / Total interest-bearing debts
 (Note 2) The figures above represents the balance after procuring ¥15,500 million in short-term loans to acquire Umeda square on April 1, 2015 and repaying

¥ 10,500 million of the existing short-term loans and redeeming ¥ 10,000 million of the 7th investment corporation bond by ¥ 31,232 million raised through the public offerings of new investment units and issuance of new investment units by the third-party allocation. The bracketed figure of LTV is a rough estimation.