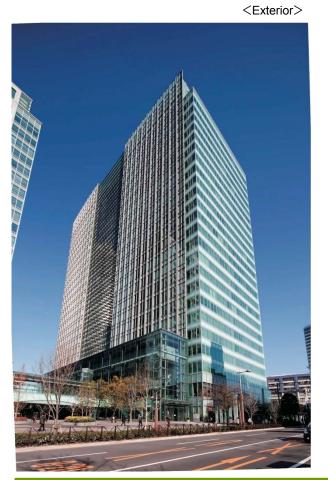

|             | Name of Asset                              | Acquisition Price |  |  |  |
|-------------|--------------------------------------------|-------------------|--|--|--|
|             | Shinjuku Eastside Square                   | ¥23,100 million   |  |  |  |
|             | Clover Shiba-koen                          | ¥4,500 million    |  |  |  |
| 27th Period | Ginza 1Chome East Building                 | ¥6,459 million    |  |  |  |
|             | Amagasaki Front Building                   | ¥9,300 million    |  |  |  |
|             | Harmony Tower (Additional acquisition)     | ¥2,100 million    |  |  |  |
| 28th Period | Umeda Square Building                      | ¥15,523 million   |  |  |  |
| Zourr enou  | Shiodome Building (Additional acquisition) | ¥10,100 million   |  |  |  |
|             | Total                                      | ¥71,082 million   |  |  |  |