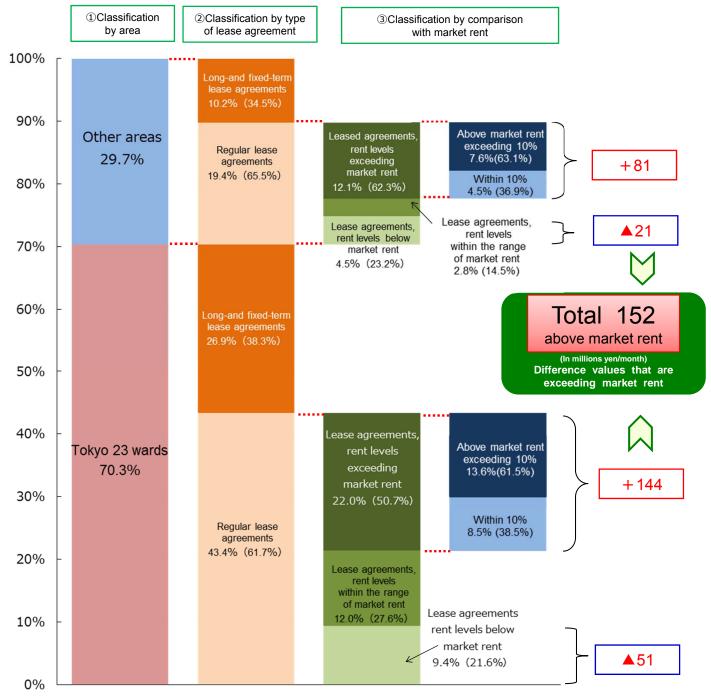

#### Rent

Status of rent revision during the 27th Period:

Status of new rent assessed during the 27th Period:

\* Please refer to the Page 16 for individual properties.

Net change in rent has decreased by ¥15 million

at monthly rent base

\*Please refer to the Page 64 for the definition of Occupancy rate.

For 27 properties among 67 properties held, assessed rents have risen compared to the preceding assessment