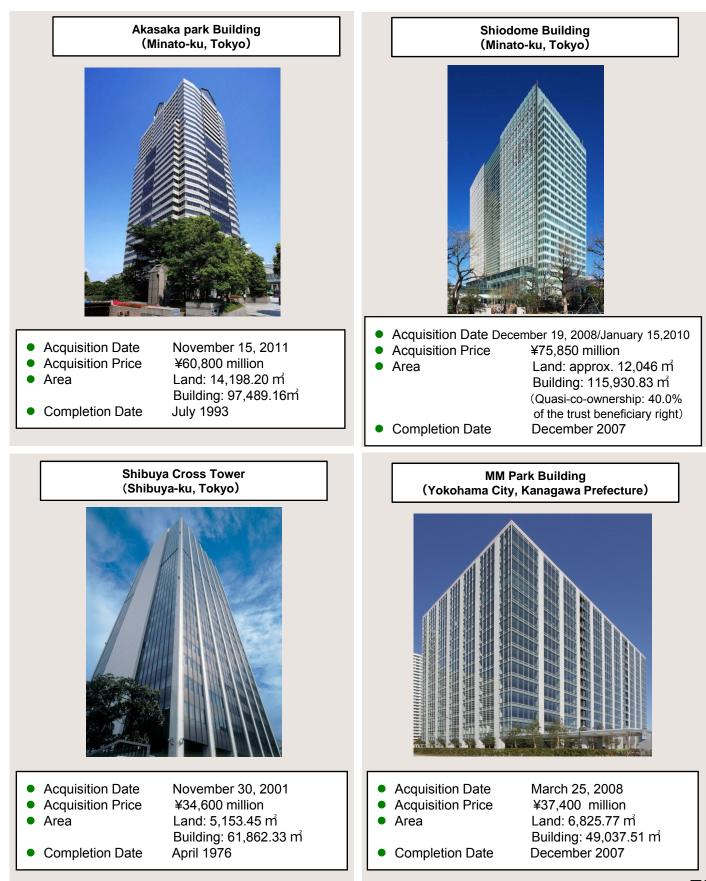

| Property name                                            | Abbreviation of<br>property name                | Property name                              | Abbreviation of<br>property name |
|----------------------------------------------------------|-------------------------------------------------|--------------------------------------------|----------------------------------|
| Genki Medical Plaza                                      | Genki Medical Plaza                             | Shibuya Cross Tower                        | Shibuya Cross Tower              |
| Kitanomaru Square                                        | Kitanomaru Square                               | Ebisu Neonato                              | Ebisu Neonato                    |
| MD Kanda Building                                        | MD Kanda                                        | Harmony Tower                              | Harmony Tower                    |
| Kandabashi Park Building                                 | Kandabashi Park                                 | Otsuka Higashi-Ikebukuro Building          | Otsuka Higashi-Ikebukuro         |
| Otemachi Financial City North Tower                      | Otemachi FCN                                    | Ikebukuro 2Chome Building                  | Ikebukuro 2Chome                 |
| Nibancho Garden                                          | Nibancho Garden                                 | Ikebukuro YS Building                      | Ikebukuro YS                     |
| Mitsubishi UFJ Trust and Banking Building                | Mitsubishi UFJ Trust                            | Hachioji First Square                      | Hachioji First                   |
| Burex Kojimachi Building                                 | Burex Kojimachi                                 | Saitama Urawa Building                     | Saitama Urawa                    |
| Sanno Grand Building                                     | Sanno Grand                                     | MM Park Building                           | MM Park                          |
| Yurakucho Denki Building                                 | Yurakucho Denki                                 | Queen's Tower A                            | Queen's                          |
| Kodenmacho Shin-Nihonbashi Building                      | Kodenmacho                                      | Kawasaki Isago Building                    | Kawasaki Isago                   |
| Kyodo Building (Kayabacho 2Chome)                        | Kyodo (Kayabacho 2Chome)                        | Musashi Kosugi STM Building                | Musashi Kosugi STM               |
| Burex Kyobashi Building                                  | Burex Kyobashi                                  | 8 · 3 Square Kita Building                 | 8 · 3 Square Kita                |
| Ginza 1Chome East Building                               | Ginza 1Chome East                               | Jozenji Park Building                      | Jozenji Park                     |
| Ginza Sanwa Building                                     | Ginza Sanwa                                     | Higashi Nibancho Square                    | Higashi Nibancho                 |
| Ryoshin Ginza East Mirror Building                       | Ryoshin Ginza EM                                | Sendai Honcho Honma Building               | Sendai Honma                     |
| Harumi Front                                             | Harumi Front                                    | Kanazawa Park Building                     | Kanazawa Park                    |
| Harumi Center Building                                   | Harumi Center                                   | Nishiki Park Building                      | Nishiki Park                     |
| Akasaka Park Building                                    | Akasaka Park                                    | Nagoya Hirokoji Place                      | Hirokoji Place                   |
| Aoyama Crystal Building                                  | Aoyama Crystal                                  | Hirokoji Sakae Building                    | Hirokoji Sakae                   |
| Clover Shiba-koen                                        | Clover Shiba-koen                               | Nagoya Hirokoji Building                   | Nagoya Hirokoji                  |
| Shiodome Building                                        | Shiodome                                        | Nagoya Misono Building                     | Nagoya Misono                    |
| Shiba 2Chome Daimon Building                             | Shiba 2Chome Daimon                             | Shijo Karasuma Center Building             | Shijo Karasuma                   |
| Cosmo Kanasugibashi Building                             | Cosmo Kanasugibashi                             | Kyoto Shijo Kawaramachi Building           | Kyoto Kawaramachi                |
| Shinjuku Eastside Square                                 | Shinjuku East                                   | Umeda Square Building                      | Umeda Square                     |
| Shinwa Building                                          | Shinwa                                          | Shin-Fujita Building                       | Shin-Fujita                      |
| Tokyo Opera City Building                                | Tokyo Opera City                                | Sakaisujihonmachi Building                 | Sakaisujihonmachi                |
| TIXTOWER UENO                                            | TIX UENO                                        | Midosuji Daiwa Building                    | Midosuji Daiwa                   |
| Higashi-Gotanda 1Chome Building                          | Higashi-Gotanda 1Chome                          | Amagasaki Front Building                   | Amagasaki Front                  |
| Osaki Front Tower                                        | Osaki Front Tower                               | Lit City Building                          | Lit City                         |
| Omori-Eki Higashiguchi Building                          | Omori-Eki Higashiguchi                          | NHK Hiroshima Broadcasting Center Building | NHK Hiroshima                    |
| Nippon Brunswick Building (Land with leasehold interest) | Nippon Brunswick (Land with leasehold interest) | Tosei Tenjin Building                      | Tosei Tenjin                     |
| Yoyogi 1Chome Building                                   | Yoyogi 1Chome                                   | Tenjin Crystal Building                    | Tenjin Crystal                   |
| da Vinci Harajuku                                        | da Vinci Harajuku                               | Hinode Tenjin Building                     | Hinode Tenjin                    |
| Jingumae Media Square Building                           | Jingumae MS                                     |                                            |                                  |