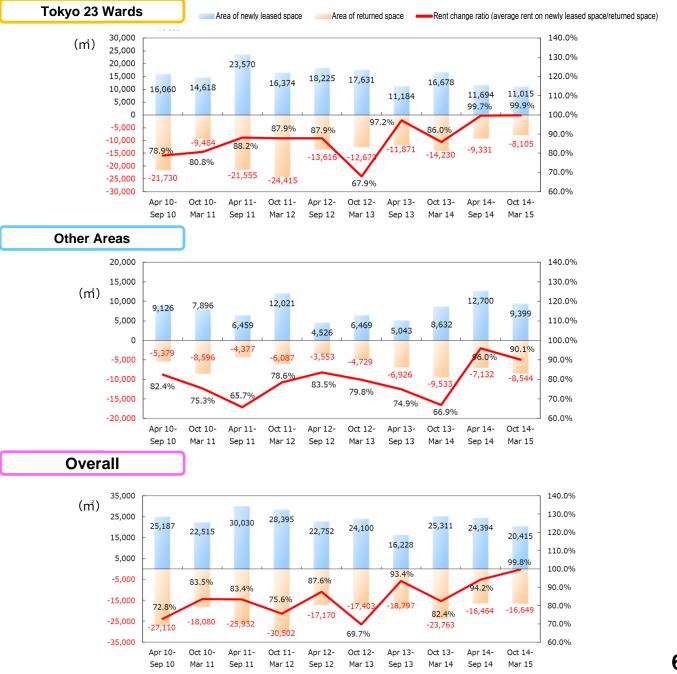

#### Rent

Status of rent revision during the 27th Period:

Status of new rent assessed during the 27th Period:

\* Please refer to the Page 16 for individual properties.

Net change in rent has decreased by ¥15 million

at monthly rent base

\*Please refer to the Page 64 for the definition of Occupancy rate.

For 27 properties among 67 properties held, assessed rents have risen compared to the preceding assessment