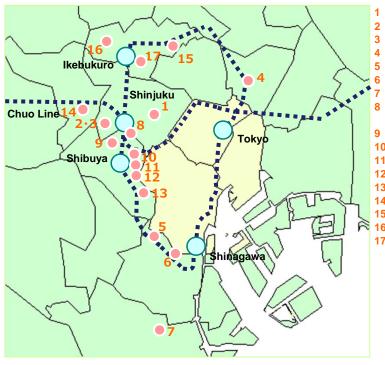

enki Medical Plaza
- 2 Kitanomaru Square
- 3 MD Kanda Building
- 4 Kandabashi Park Building
- 5 Otemachi Financial City North Tower 17 Harumi Front
- 6 Nibancho Garden
- 7 Mitsubishi UFJ Trust and Banking Building
- 8 Burex Kojimachi Building
- 9 Sanno Grand Building
- **10 Yurakucho Denki Building**
- 11 Kodenmacho Shin-Nihonbashi **Building**
- 12 Kyodo Building (Kayabacho 2Chome)

- 13 Burex Kyobashi Building
- 14 Ginza 1Chome East Building
- 15 Ginza Sanwa Building
- 16 Ryoshin Ginza East Mirror Building
- **18 Harumi Center Building**
- 19 Akasaka Park Building
- 20 Aoyama Crystal Building
- 21 Clover Shiba-koen
- 22 Shiodome Building
- 23 Shiba 2Chome Daimon Building
- 24 Cosmo Kanasugibashi Building







## 23 Wards of Tokyo (excluding 3 Central Wards)

#### As of March 31, 2015



<sup>1</sup> Shinjuku Eastside Square

- Shinwa Building
- **Tokyo Opera City Building**
- **TIXTOWER UENO**
- 5 Higashi-Gotanda 1Chome Building
- 6 Osaki Front Tower
- Omori-Eki Higashiguchi Building **Nippon Brunswick Building** (Land with leasehold interest)
- Yoyogi 1Chome Building
- 10 da Vinci Harajuku
- 11 Jingumae Media Square Building
- **12 Shibuya Cross Tower**
- **13 Ebisu Neonato**
- **14 Harmony Tower**
- 15 Otsuka Higashi-Ikebukuro Building

7

16 Ikebukuro 2Chome Building 17 Ikebukuro YS Building



Jingumae Media

Square Building

## **Other Areas**

- 1 Hachioji First Square
- 2 Saitama Urawa Building
- 3 MM Park Building
- 4 Queen's Tower A
- 5 Kawasaki Isago Building
- 6 Musashi Kosugi STM Building
- 7 8-3 Square Kita Building Jozenji Park Building 8
- 9 Higashi Niban