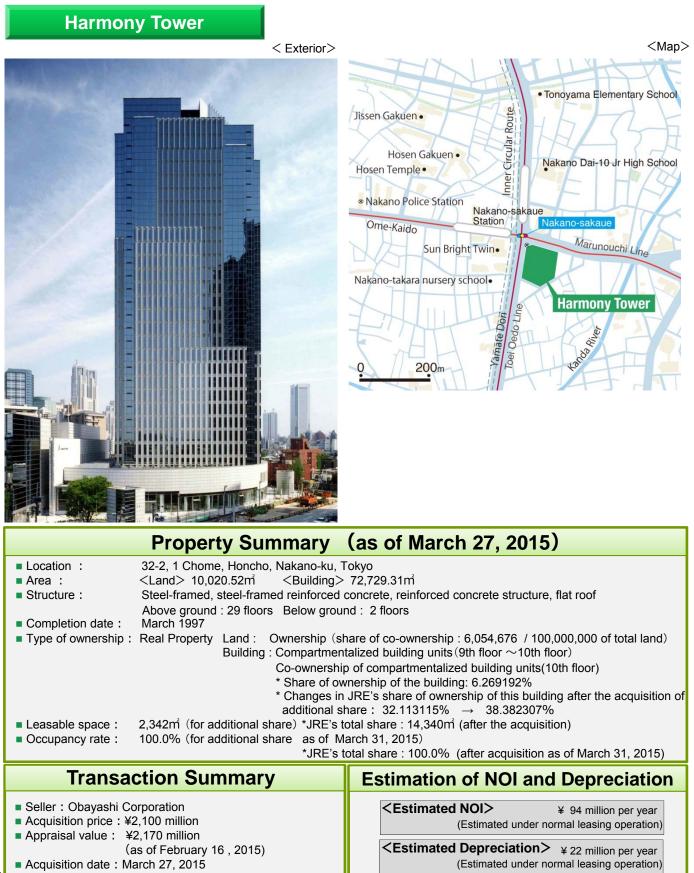

| Property name                                            | Abbreviation of<br>property name                | Property name                              | Abbreviation of<br>property name |
|----------------------------------------------------------|-------------------------------------------------|--------------------------------------------|----------------------------------|
| Genki Medical Plaza                                      | Genki Medical Plaza                             | Shibuya Cross Tower                        | Shibuya Cross Tower              |
| Kitanomaru Square                                        | Kitanomaru Square                               | Ebisu Neonato                              | Ebisu Neonato                    |
| MD Kanda Building                                        | MD Kanda                                        | Harmony Tower                              | Harmony Tower                    |
| Kandabashi Park Building                                 | Kandabashi Park                                 | Otsuka Higashi-Ikebukuro Building          | Otsuka Higashi-Ikebukuro         |
| Otemachi Financial City North Tower                      | Otemachi FCN                                    | Ikebukuro 2Chome Building                  | Ikebukuro 2Chome                 |
| Nibancho Garden                                          | Nibancho Garden                                 | Ikebukuro YS Building                      | Ikebukuro YS                     |
| Mitsubishi UFJ Trust and Banking Building                | Mitsubishi UFJ Trust                            | Hachioji First Square                      | Hachioji First                   |
| Burex Kojimachi Building                                 | Burex Kojimachi                                 | Saitama Urawa Building                     | Saitama Urawa                    |
| Sanno Grand Building                                     | Sanno Grand                                     | MM Park Building                           | MM Park                          |
| Yurakucho Denki Building                                 | Yurakucho Denki                                 | Queen's Tower A                            | Queen's                          |
| Kodenmacho Shin-Nihonbashi Building                      | Kodenmacho                                      | Kawasaki Isago Building                    | Kawasaki Isago                   |
| Kyodo Building (Kayabacho 2Chome)                        | Kyodo (Kayabacho 2Chome)                        | Musashi Kosugi STM Building                | Musashi Kosugi STM               |
| Burex Kyobashi Building                                  | Burex Kyobashi                                  | 8 · 3 Square Kita Building                 | 8 · 3 Square Kita                |
| Ginza 1Chome East Building                               | Ginza 1Chome East                               | Jozenji Park Building                      | Jozenji Park                     |
| Ginza Sanwa Building                                     | Ginza Sanwa                                     | Higashi Nibancho Square                    | Higashi Nibancho                 |
| Ryoshin Ginza East Mirror Building                       | Ryoshin Ginza EM                                | Sendai Honcho Honma Building               | Sendai Honma                     |
| Harumi Front                                             | Harumi Front                                    | Kanazawa Park Building                     | Kanazawa Park                    |
| Harumi Center Building                                   | Harumi Center                                   | Nishiki Park Building                      | Nishiki Park                     |
| Akasaka Park Building                                    | Akasaka Park                                    | Nagoya Hirokoji Place                      | Hirokoji Place                   |
| Aoyama Crystal Building                                  | Aoyama Crystal                                  | Hirokoji Sakae Building                    | Hirokoji Sakae                   |
| Clover Shiba-koen                                        | Clover Shiba-koen                               | Nagoya Hirokoji Building                   | Nagoya Hirokoji                  |
| Shiodome Building                                        | Shiodome                                        | Nagoya Misono Building                     | Nagoya Misono                    |
| Shiba 2Chome Daimon Building                             | Shiba 2Chome Daimon                             | Shijo Karasuma Center Building             | Shijo Karasuma                   |
| Cosmo Kanasugibashi Building                             | Cosmo Kanasugibashi                             | Kyoto Shijo Kawaramachi Building           | Kyoto Kawaramachi                |
| Shinjuku Eastside Square                                 | Shinjuku East                                   | Umeda Square Building                      | Umeda Square                     |
| Shinwa Building                                          | Shinwa                                          | Shin-Fujita Building                       | Shin-Fujita                      |
| Tokyo Opera City Building                                | Tokyo Opera City                                | Sakaisujihonmachi Building                 | Sakaisujihonmachi                |
| TIXTOWER UENO                                            | TIX UENO                                        | Midosuji Daiwa Building                    | Midosuji Daiwa                   |
| Higashi-Gotanda 1Chome Building                          | Higashi-Gotanda 1Chome                          | Amagasaki Front Building                   | Amagasaki Front                  |
| Osaki Front Tower                                        | Osaki Front Tower                               | Lit City Building                          | Lit City                         |
| Omori-Eki Higashiguchi Building                          | Omori-Eki Higashiguchi                          | NHK Hiroshima Broadcasting Center Building | NHK Hiroshima                    |
| Nippon Brunswick Building (Land with leasehold interest) | Nippon Brunswick (Land with leasehold interest) | Tosei Tenjin Building                      | Tosei Tenjin                     |
| Yoyogi 1Chome Building                                   | Yoyogi 1Chome                                   | Tenjin Crystal Building                    | Tenjin Crystal                   |
| da Vinci Harajuku                                        | da Vinci Harajuku                               | Hinode Tenjin Building                     | Hinode Tenjin                    |
| Jingumae Media Square Building                           | Jingumae MS                                     |                                            |                                  |

|             | Name of Asset                              | Acquisition Price |  |  |  |
|-------------|--------------------------------------------|-------------------|--|--|--|
|             | Shinjuku Eastside Square                   | ¥23,100 million   |  |  |  |
|             | Clover Shiba-koen                          | ¥4,500 million    |  |  |  |
| 27th Period | Ginza 1Chome East Building                 | ¥6,459 million    |  |  |  |
|             | Amagasaki Front Building                   | ¥9,300 million    |  |  |  |
|             | Harmony Tower (Additional acquisition)     | ¥2,100 million    |  |  |  |
| 28th Period | Umeda Square Building                      | ¥15,523 million   |  |  |  |
| Zourr enou  | Shiodome Building (Additional acquisition) | ¥10,100 million   |  |  |  |
|             | Total                                      | ¥71,082 million   |  |  |  |