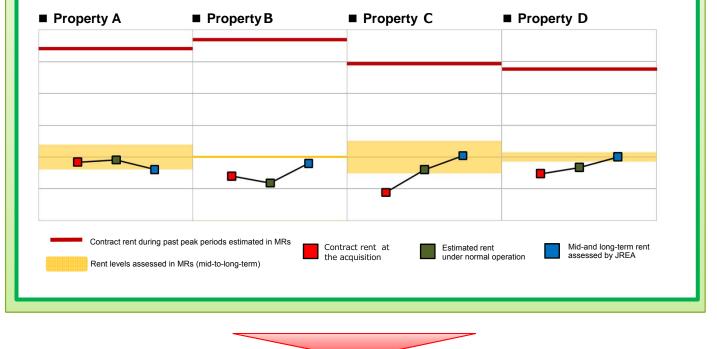

#### Rent

Status of rent revision during the 27th Period:

Status of new rent assessed during the 27th Period:

\* Please refer to the Page 16 for individual properties.

Net change in rent has decreased by ¥15 million

at monthly rent base

\*Please refer to the Page 64 for the definition of Occupancy rate.

For 27 properties among 67 properties held, assessed rents have risen compared to the preceding assessment