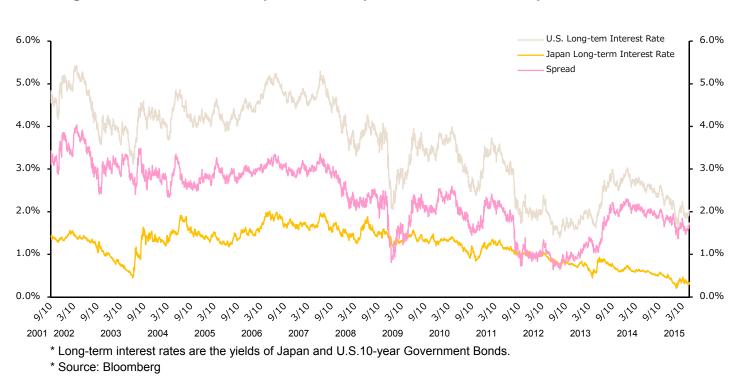

## 2. Portfolio Growth / Owned Properties Data

| <ul> <li>Histori</li> </ul>   | cal Asset Size and Occupancy Rate                                 |       | 51   |
|-------------------------------|-------------------------------------------------------------------|-------|------|
| <ul> <li>Geogr</li> </ul>     | aphic Diversification and Historical Building Age of Properties   |       | 52   |
| <ul> <li>Extern</li> </ul>    | al Growth (Acquisition Criteria)                                  |       | 53   |
| <ul> <li>Extern</li> </ul>    | al Growth (Deal Sources)                                          | 54    | • 55 |
| <ul> <li>Tenan</li> </ul>     | t Diversification and Changes in the Number of Tenants            |       | 56   |
| <ul> <li>Major</li> </ul>     | Tenants and Ratios                                                |       | 57   |
| <ul> <li>Histori</li> </ul>   | cal NOI Yield (Investment Yield)                                  |       | 58   |
| Net In                        | crease of Monthly Contract Rent                                   |       | 59   |
| Newly                         | Leased & Returned Space of Each Property                          |       | 60   |
| <ul> <li>Status</li> </ul>    | of Tenant Turnover (By Area and Rent Change)                      |       | 61   |
| Trend                         | of Rent Revision                                                  |       | 62   |
| Chang                         | es in Average Rent Level                                          |       | 63   |
| Trend                         | in Vacancy Rate (Comparison with Market Vacancy Rate)             |       | 64   |
| <ul> <li>Portfol</li> </ul>   | io List at the End of the 27th Period (Occupancy Rate, etc.)      |       | 66   |
| <ul> <li>Portfol</li> </ul>   | io List at the End of the 28th Period (Forecasted Occupancy Rate, | etc.) | 67   |
| Trend                         | in Property Management Costs and Utilities Expenses               |       | 68   |
| <ul> <li>Enviro</li> </ul>    | nmental Measures · Disaster Prevention ·                          |       |      |
|                               | Strengthen Portfolio Competitiveness                              |       | 69   |
|                               | Record of Capital Expenditure and Repairing Expenses for          |       |      |
|                               | vation Work and Future Plan                                       | 70    | • 71 |
|                               | s of Appraisal Values at the End of the 27th Period ('15 Mar.)    |       | 72   |
|                               | cal Appraisal Values and NCF                                      |       | 73   |
|                               | io Classification by Area and Floor Space                         |       | 74   |
|                               | io Classification by Building Age and Location                    | =0    | 75   |
| PML V                         |                                                                   |       | • 77 |
| -                             | roperties of JRE                                                  | -     | • 79 |
| <ul> <li>Portfol</li> </ul>   | іо Мар                                                            | 80    | • 81 |
| Appen                         | dix                                                               |       |      |
| • Outline                     | e of Japan Real Estate Investment Corporation                     |       | 84   |
|                               | iance Structure                                                   |       | 85   |
| <ul> <li>Struction</li> </ul> | ure and Past Record of Fees to Asset Management Company           | 86    | • 87 |
| Unit P                        | rice Performance ① (After IPO)                                    |       | 88   |
| <ul> <li>Unit P</li> </ul>    | rice Performance ② (From the 27th Period to Date)                 |       | 89   |
| <ul> <li>Unit P</li> </ul>    | rice Performance ③ (Relative to Major Indices)                    |       | 90   |
|                               | st Rate Comparison of Japan and U.S.                              |       | 91   |
|                               | Spread Comparison                                                 |       | 92   |