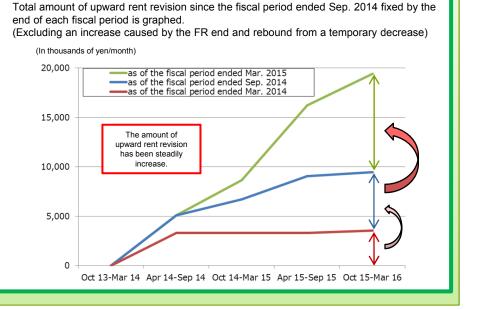

#### Rent

Status of rent revision during the 27th Period:

Status of new rent assessed during the 27th Period:

\* Please refer to the Page 16 for individual properties.

Net change in rent has decreased by ¥15 million

at monthly rent base

\*Please refer to the Page 64 for the definition of Occupancy rate.

For 27 properties among 67 properties held, assessed rents have risen compared to the preceding assessment