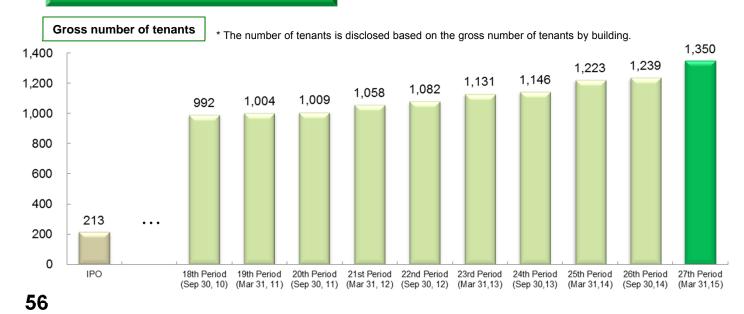

## 2. Portfolio Growth / Owned Properties Data

| <ul> <li>Histori</li> </ul>   | cal Asset Size and Occupancy Rate                                 |       | 51   |
|-------------------------------|-------------------------------------------------------------------|-------|------|
| <ul> <li>Geogr</li> </ul>     | aphic Diversification and Historical Building Age of Properties   |       | 52   |
| <ul> <li>Extern</li> </ul>    | al Growth (Acquisition Criteria)                                  |       | 53   |
| <ul> <li>Extern</li> </ul>    | al Growth (Deal Sources)                                          | 54    | • 55 |
| <ul> <li>Tenan</li> </ul>     | t Diversification and Changes in the Number of Tenants            |       | 56   |
| <ul> <li>Major</li> </ul>     | Tenants and Ratios                                                |       | 57   |
| <ul> <li>Histori</li> </ul>   | cal NOI Yield (Investment Yield)                                  |       | 58   |
| Net In                        | crease of Monthly Contract Rent                                   |       | 59   |
| Newly                         | Leased & Returned Space of Each Property                          |       | 60   |
| <ul> <li>Status</li> </ul>    | of Tenant Turnover (By Area and Rent Change)                      |       | 61   |
| Trend                         | of Rent Revision                                                  |       | 62   |
| Chang                         | es in Average Rent Level                                          |       | 63   |
| Trend                         | in Vacancy Rate (Comparison with Market Vacancy Rate)             |       | 64   |
| <ul> <li>Portfol</li> </ul>   | io List at the End of the 27th Period (Occupancy Rate, etc.)      |       | 66   |
| <ul> <li>Portfol</li> </ul>   | io List at the End of the 28th Period (Forecasted Occupancy Rate, | etc.) | 67   |
| Trend                         | in Property Management Costs and Utilities Expenses               |       | 68   |
| <ul> <li>Enviro</li> </ul>    | nmental Measures · Disaster Prevention ·                          |       |      |
|                               | Strengthen Portfolio Competitiveness                              |       | 69   |
|                               | Record of Capital Expenditure and Repairing Expenses for          |       |      |
|                               | vation Work and Future Plan                                       | 70    | • 71 |
|                               | s of Appraisal Values at the End of the 27th Period ('15 Mar.)    |       | 72   |
|                               | cal Appraisal Values and NCF                                      |       | 73   |
|                               | io Classification by Area and Floor Space                         |       | 74   |
|                               | io Classification by Building Age and Location                    | =0    | 75   |
| PML V                         |                                                                   |       | • 77 |
| -                             | roperties of JRE                                                  | -     | • 79 |
| <ul> <li>Portfol</li> </ul>   | іо Мар                                                            | 80    | • 81 |
| Appen                         | dix                                                               |       |      |
| • Outline                     | e of Japan Real Estate Investment Corporation                     |       | 84   |
|                               | iance Structure                                                   |       | 85   |
| <ul> <li>Struction</li> </ul> | ure and Past Record of Fees to Asset Management Company           | 86    | • 87 |
| Unit P                        | rice Performance ① (After IPO)                                    |       | 88   |
| <ul> <li>Unit P</li> </ul>    | rice Performance ② (From the 27th Period to Date)                 |       | 89   |
| <ul> <li>Unit P</li> </ul>    | rice Performance ③ (Relative to Major Indices)                    |       | 90   |
|                               | st Rate Comparison of Japan and U.S.                              |       | 91   |
|                               | Spread Comparison                                                 |       | 92   |