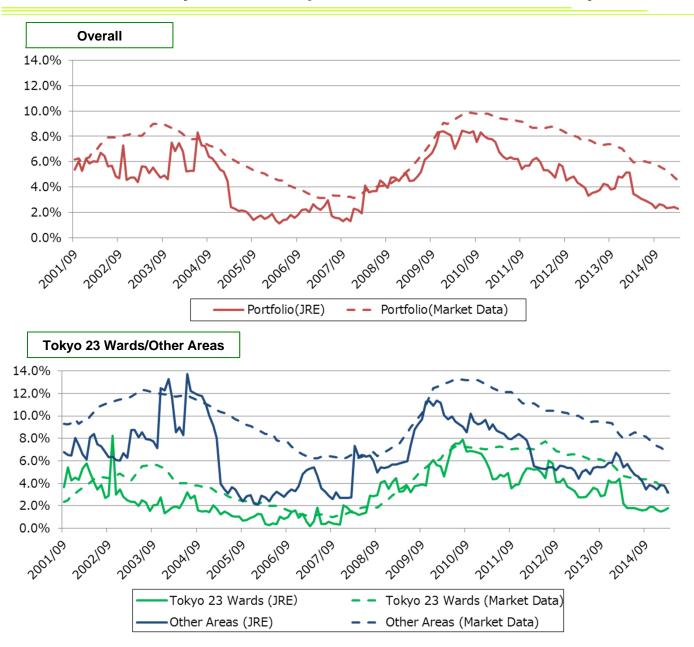

#### Rent

Status of rent revision during the 27th Period:

Status of new rent assessed during the 27th Period:

\* Please refer to the Page 16 for individual properties.

Net change in rent has decreased by ¥15 million

at monthly rent base

\*Please refer to the Page 64 for the definition of Occupancy rate.

For 27 properties among 67 properties held, assessed rents have risen compared to the preceding assessment